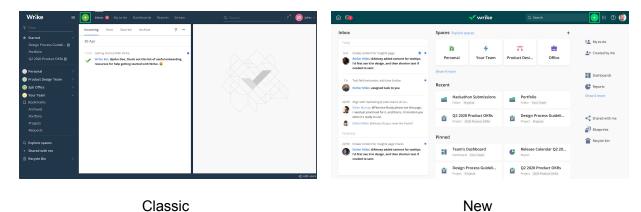

#### **New Experience**

My Home is now the default landing page when you enter Wrike.

#### **Spaces**

Spaces have moved to the Spaces section on My Home. You can also find the Explore Spaces link in there.