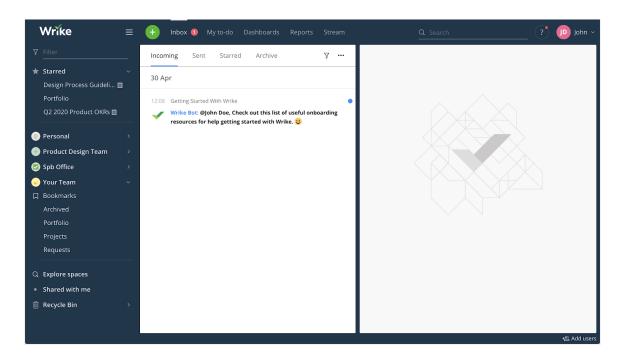

#### Inbox

Inbox has been moved to the left side of the header.

Classic

#### Starred projects and folders

Starred folders and projects have moved to the center panel on My Home and are now named Pinned.

Classic New

#### Shared with me, Blueprints, and Recycle bin

Shared with me, Blueprints, and Recycle bin have moved to the right panel of My Home.

Classic

### My to-do

My to-do has moved to the right panel of My Home.

Classic New

#### Wrike tools (Global views)

Wrike tools have moved to the right panel of My Home.

Old33lo INCV

## Launchpad

Quickly access Smart folders, tools, Shared with me, Blueprints, and the Recycle bin wherever you are in Wrike.

Classic