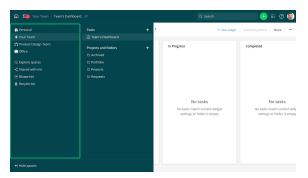

#### **New Experience**

My Home is now the default landing page when you enter Wrike.

#### Starred projects and folders

Starred folders and projects have moved to the center panel on My Home and are now named Pinned.

Classic New