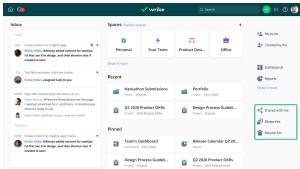

#### **Spaces**

Spaces have moved to the Spaces section on My Home. You can also find the Explore Spaces link in there.

#### Shared with me, Blueprints, and Recycle bin

Shared with me, Blueprints, and Recycle bin have moved to the right panel of My Home.

Classic

## Launchpad

Quickly access Smart folders, tools, Shared with me, Blueprints, and the Recycle bin wherever you are in Wrike.

Classic