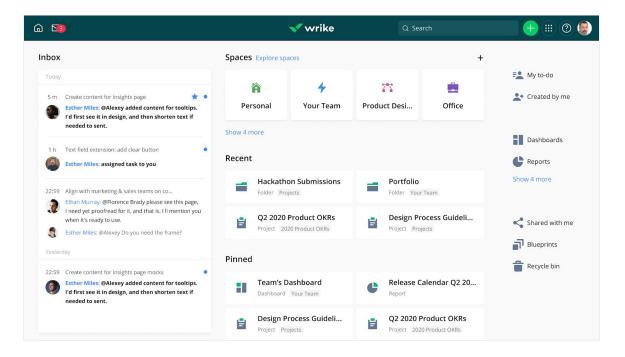

#### **New Experience**

My Home is now the default landing page when you enter Wrike.

#### Starred projects and folders

Starred folders and projects have moved to the center panel on My Home and are now named Pinned.

Classic New

#### **Spaces**

Spaces have moved to the Spaces section on My Home. You can also find the Explore Spaces link in there.

#### Shared with me, Blueprints, and Recycle bin

Shared with me, Blueprints, and Recycle bin have moved to the right panel of My Home.

Classic

### My to-do

My to-do has moved to the right panel of My Home.

Classic New

#### Wrike tools (Global views)

Wrike tools have moved to the right panel of My Home.

Old33lo INCV