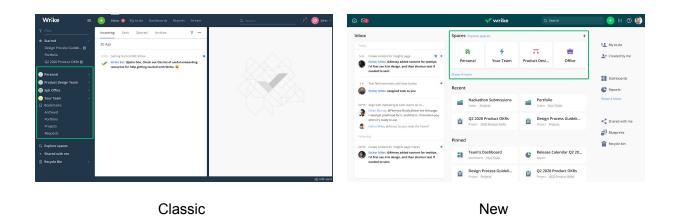

#### **New Experience**

My Home is now the default landing page when you enter Wrike.

#### **Spaces**

Spaces have moved to the Spaces section on My Home. You can also find the Explore Spaces link in there.

#### Shared with me, Blueprints, and Recycle bin

Shared with me, Blueprints, and Recycle bin have moved to the right panel of My Home.

Classic

### My to-do

My to-do has moved to the right panel of My Home.

Classic New

#### Wrike tools (Global views)

Wrike tools have moved to the right panel of My Home.

Old33lo INCV