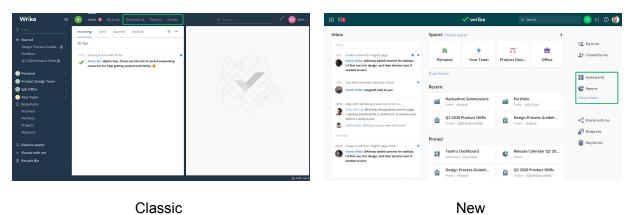

#### **New Experience**

My Home is now the default landing page when you enter Wrike.

#### Inbox

Inbox has been moved to the left side of the header.

Classic

#### **Spaces**

Spaces have moved to the Spaces section on My Home. You can also find the Explore Spaces link in there.

#### Shared with me, Blueprints, and Recycle bin

Shared with me, Blueprints, and Recycle bin have moved to the right panel of My Home.

Classic

### My to-do

My to-do has moved to the right panel of My Home.

Classic New

#### Wrike tools (Global views)

Wrike tools have moved to the right panel of My Home.

Old33lo INCV