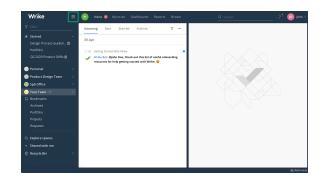

#### Space Focused Left-hand Panel

When entering a Space, the left hand panel now focuses specifically in the Space you are in.

Classic New

#### **Browse Spaces**

When you're in a Space, you can now use the Browse Spaces area to view and enter another Space's work hierarchy or to have a quick overview of all Spaces shared with you.

Classic