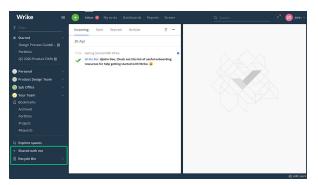

#### Inbox

Inbox has been moved to the left side of the header.

Classic

#### Navigation path

Way-finding has moved to the left side of the header.

Classic New