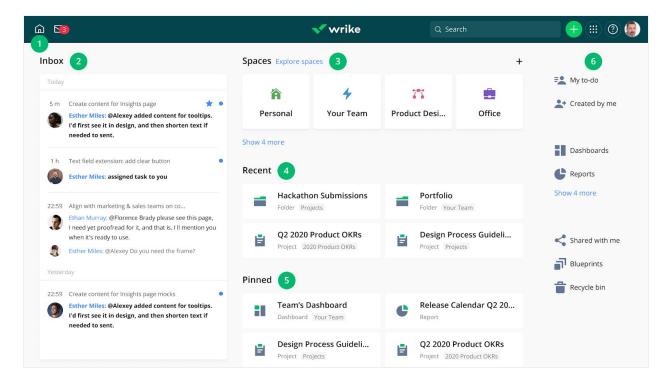

My Home is the new homepage and lets you quickly and easily access the work that matters most.

- [1] To get to your homepage, click the **My Home** icon, which you'll find in any workspace. My Home is also the default landing page when you sign in to Wrike.
- [2] Inbox widget displays the most recent updates and @mentions to your tasks and projects. You'll find the Inbox icon in any view of Wrike's workspace.
- [3] The Spaces section displays all Spaces you are part of. You can reorder Space tiles via drag and drop. You can also hide Space tiles by selecting the three-dot icon on the right corner of the tile.
- [4] Recent contains the projects and folders you last visited.
- [5] In the **Pinned** section, you can affix important folders, projects, and tools. You can reorder Pinned tiles via drag and drop.
- [6] Toolbar & Drop-down Menu, found on the right panel in My Home, contains Wrike tools, smart folders, Shared with me, Blueprints, and Recycle bin.

## Frequently Asked Questions (FAQ)

## How do I pin a project, folder, or tool?

On the top level navigation, you'll see the navigation path. If you're in a project, folder, or tool, you may choose to pin the specific area to your My Home by clicking the pin icon. You may also unpin by clicking the pin icon again, or by unpinning from the Pinned section in My Home.

## What can I customize in My Home?

My Home was built to allow users to configure their workspace and better suit their needs and provide a quick and cleaner way to find their most important work. With this in mind, we wanted to ensure users had a way to customize their workspace that was comfortable.

- Sections: Recent, Pinned, and Spaces
  - Reorder Recent, Pinned, and Spaces
  - o Tile size: small, large
- Spaces section: Reorder the placement of the tiles with drag-and-drop. Sorting options include alphabetical and custom sorting.
- Pinned section: Reorder the placement of the tiles with drag-and-drop.
- Hide tools in the right panel toolbar.