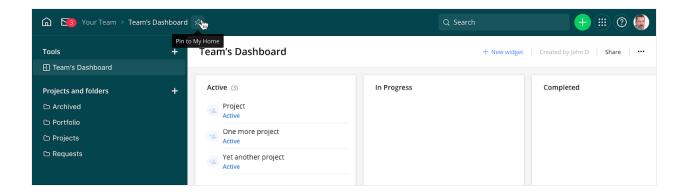

## How do I pin a project, folder, or tool?

On the top level navigation, you'll see the navigation path. If you're in a project, folder, or tool, you may choose to pin the specific area to your My Home by clicking the pin icon. You may also unpin by clicking the pin icon again, or by unpinning from the Pinned section in My Home.