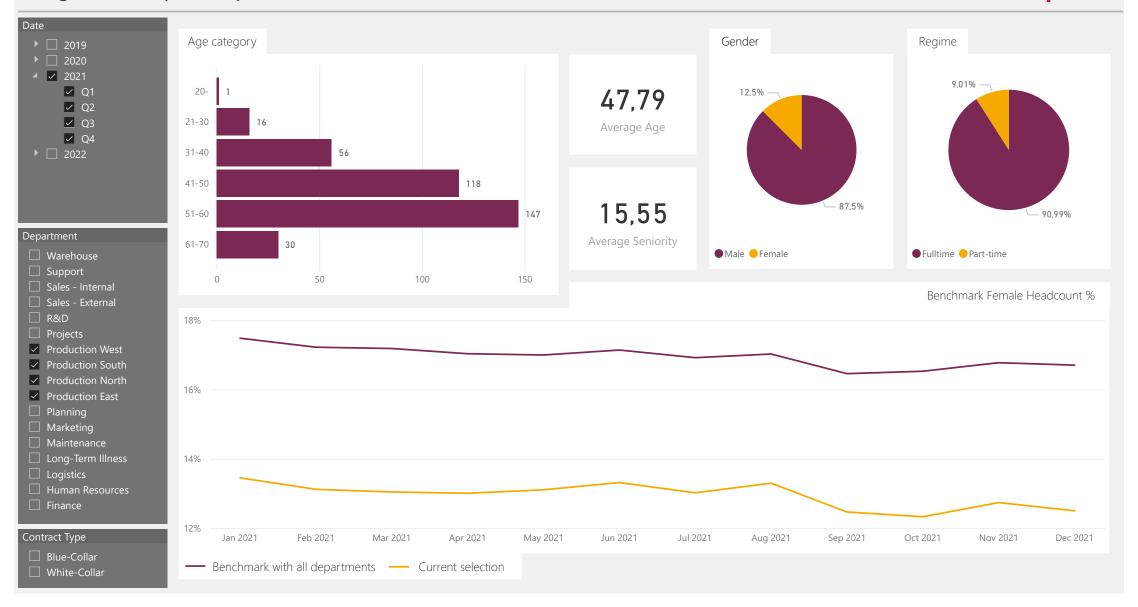

# SD Worx Insights Cloud

Examples of reporting in Power BI

data-insights@sdworx.com





#### **Insights Cloud** | Headcount & Full Time Equivalent





### Insights Cloud | In's & Out's





### Insights Cloud | Maturity level & Gender





# Insights Cloud | Nationality





#### Insights Cloud | Absenteeism sdworx Date Internal benchmarks **4** ✓ 2021 Bradford ✓ Q1 6 ✓ O2 ✓ O3 Bradford ✓ Q4 ▶ □ 2022 When is the first day of sickness? Jan 2021 Feb 2021 Mar 2021 Apr 2021 May 2021 Jun 2021 Jul 2021 Aug 2021 Sep 2021 Oct 2021 Nov 2021 Dec 2021 Department 28% Short ✓ Human Resources ☐ Long-Term Illness ✓ Maintenance 56% -☐ Marketing ✓ Planning ☐ Production East ☐ Production North Jan 2021 Feb 2021 Mar 2021 Apr 2021 May 2021 Jun 2021 Jul 2021 Aug 2021 Sep 2021 Oct 2021 Nov 2021 Dec 2021 ☐ Production South ☐ Production West ✓ Projects Short & Long ● Monday ● Tuesday ● Wednesday ● Thursday ● Friday ☐ R&D Sales - External ☐ Sales - Internal ☐ Support ☐ Warehouse Contract Type Benchmark with all departments ☐ Blue-Collar Jan 2021 F