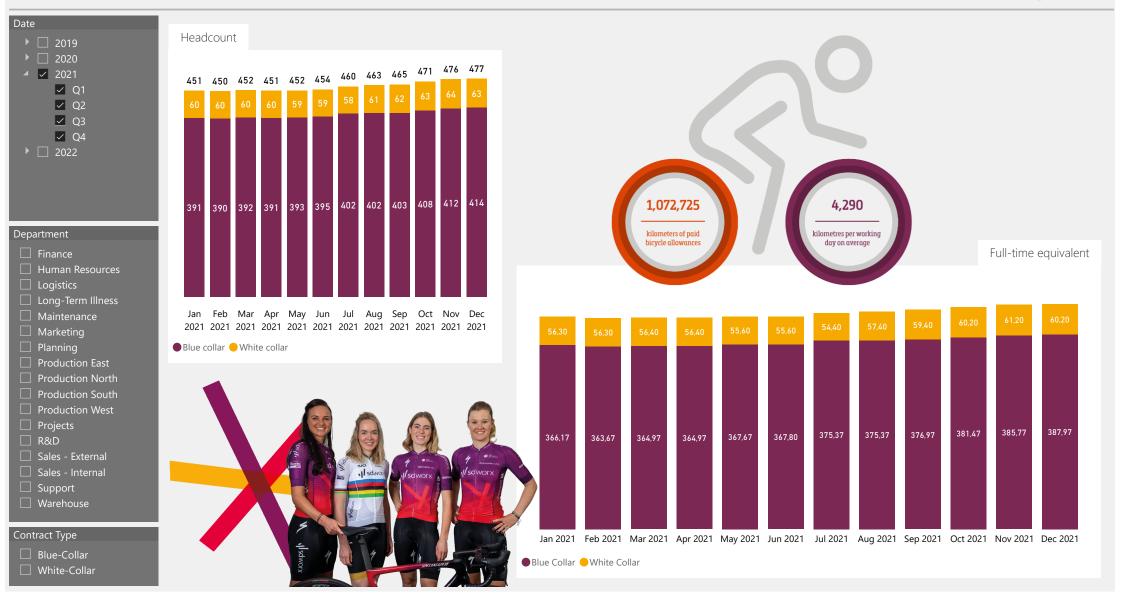

# SD Worx Insights Cloud

Examples of reporting in Power BI

data-insights@sdworx.com





#### **Insights Cloud** | Headcount & Full Time Equivalent





### Insights Cloud | In's & Out's





### Insights Cloud | Maturity level & Gender





# Insights Cloud | Nationality





#### Insights Cloud | Absenteeism sdworx Date Internal benchmarks **4** ✓ 2021 Bradford ✓ Q1 6 ✓ O2 ✓ O3 Bradford ✓ Q4 ▶ □ 2022 When is the first day of sickness? Jan 2021 Feb 2021 Mar 2021 Apr 2021 May 2021 Jun 2021 Jul 2021 Aug 2021 Sep 2021 Oct 2021 Nov 2021 Dec 2021 Department 28% Short ✓ Human Resources ☐ Long-Term Illness ✓ Maintenance 56% -☐ Marketing ✓ Planning ☐ Production East ☐ Production North Jan 2021 Feb 2021 Mar 2021 Apr 2021 May 2021 Jun 2021 Jul 2021 Aug 2021 Sep 2021 Oct 2021 Nov 2021 Dec 2021 ☐ Production South ☐ Production West ✓ Projects Short & Long ● Monday ● Tuesday ● Wednesday ● Thursday ● Friday ☐ R&D Sales - External ☐ Sales - Internal ☐