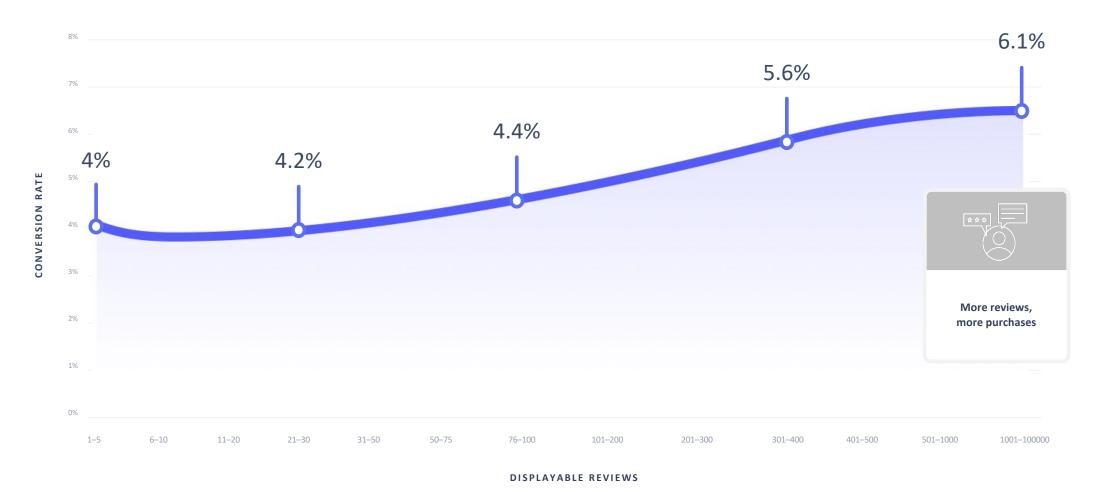

### **Review volume + conversion**

Courses Dessention 1.1

### **Review volume + conversion at top-performing retailers**

When looking at the performance of top performing retailers, those that focus on a well rounded UGC program that include quality, recency and quality, see a considerable lift in sales.

Source: Digital Commerce 360 Walmart Test Bazaarvoice data, 2022