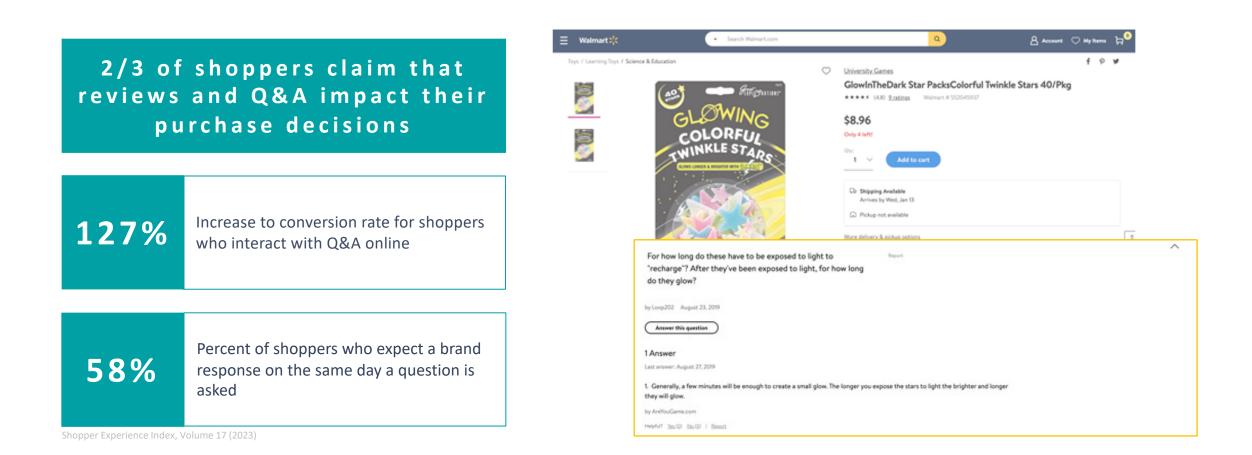

### **Questions & Answers (Connections Basic)**

Brands can engage directly with Walmart customers increasing brand presence and building customer confidence