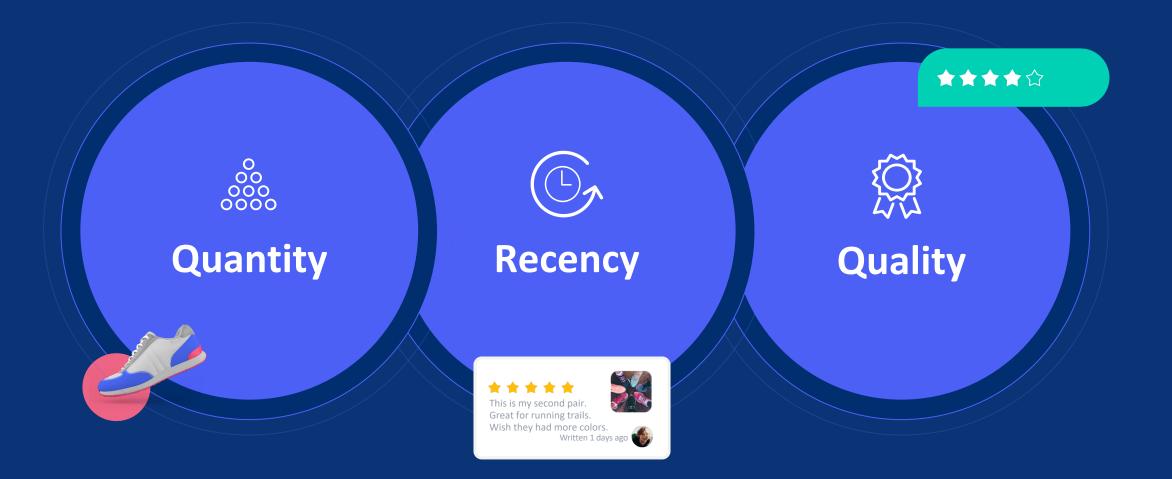

### A strong foundation is key

### What is User Generated Content?

### User Generated Content (UGC) is any written or visual content shared by a consumer about a product they've experienced.

#### Most common forms of UGC include: Ratings & Reviews Questions & Answers Star Ratings

**Consumer Photos** Social Content