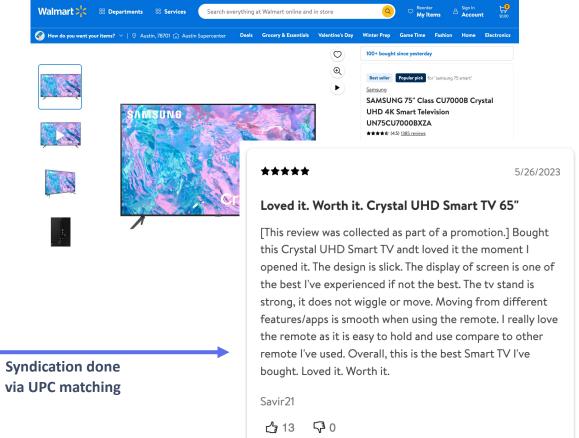

Syndicated content is any content that a brand collects and shares or distributes to Walmart.com. Syndication matching is done via UPC matching.

All syndicated content is properly attributed it's original source.

# **Syndication**

# Syndication allows brands to collect content on their own and distribute (share) it to other retailers within the Bazaarvoice Network

#### WALMART.COM

Originally posted on Samsung US