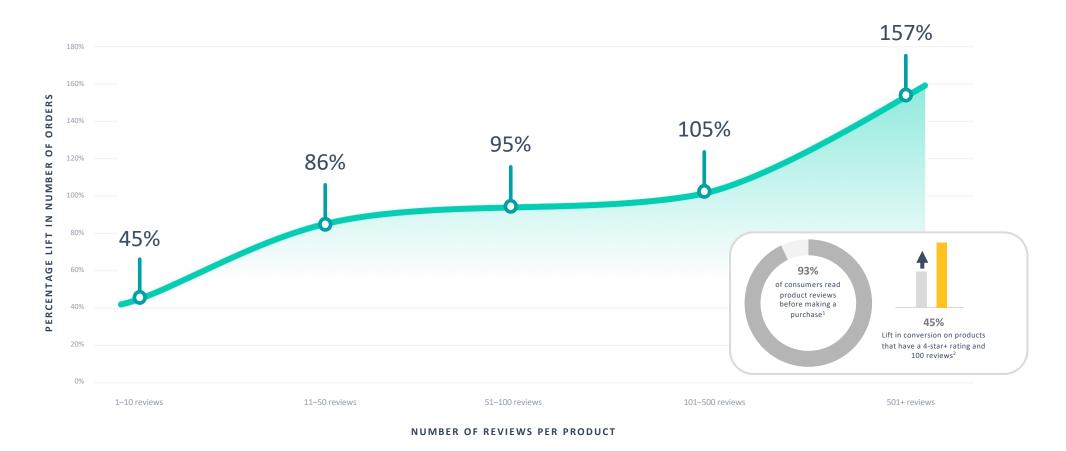

### **Review volume + conversion**

Courses Dessention 1.1

### **Review volume + conversion at top-performing retailers**

When looking at the performance of top performing retailers, those that focus on a well rounded UGC program that include quality, recency and quality, see a considerable lift in sales.

Source: Digital Commerce 360 Walmart Test Bazaarvoice data, 2022