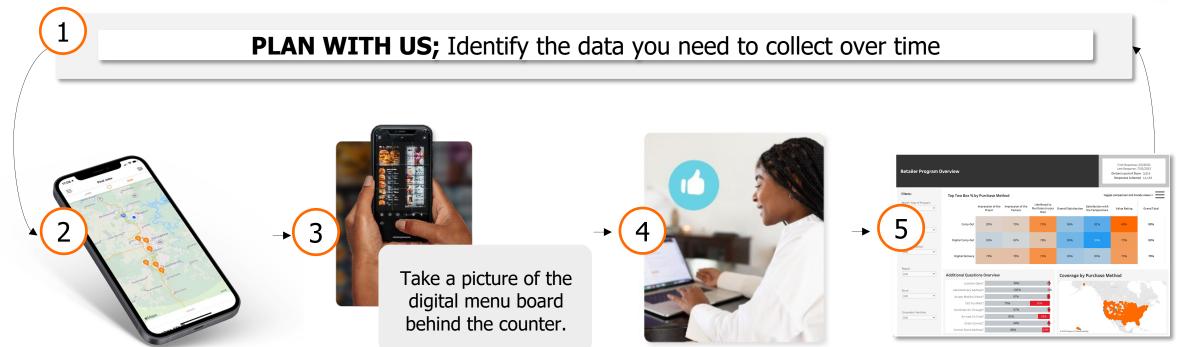

#### Mystery Shops – How It Works

We reach out to our \$2MM+ users in the Field Agent app and they accept the job The crowd gathers data or insights to your specifications each week/month/quarter

Our team QC's responses to ensure great data for you as it comes in

You monitor activity in your PremiumView dashboard throughout the year