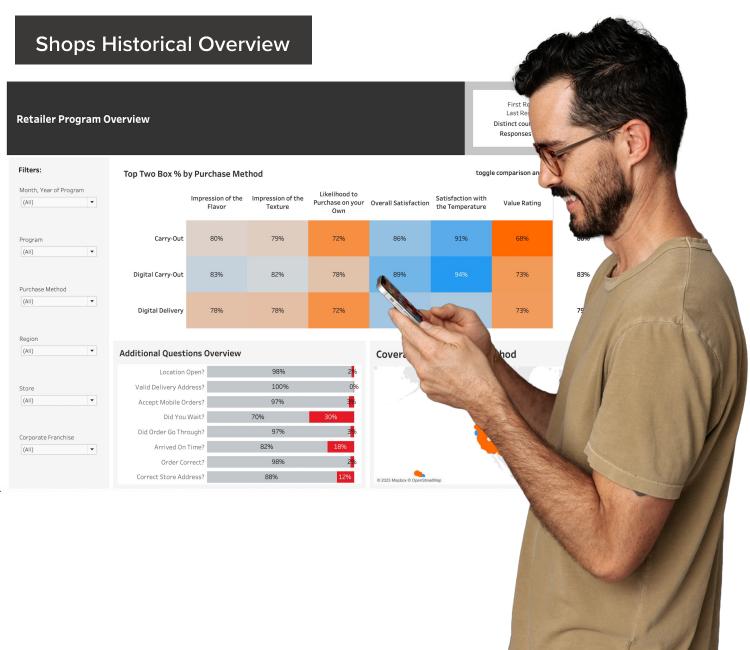

#### Mystery Shops – How It Works

We reach out to our \$2MM+ users in the Field Agent app and they accept the job The crowd gathers data or insights to your specifications each week/month/quarter

Our team QC's responses to ensure great data for you as it comes in

You monitor activity in your PremiumView dashboard throughout the year

#### **PremiumView**