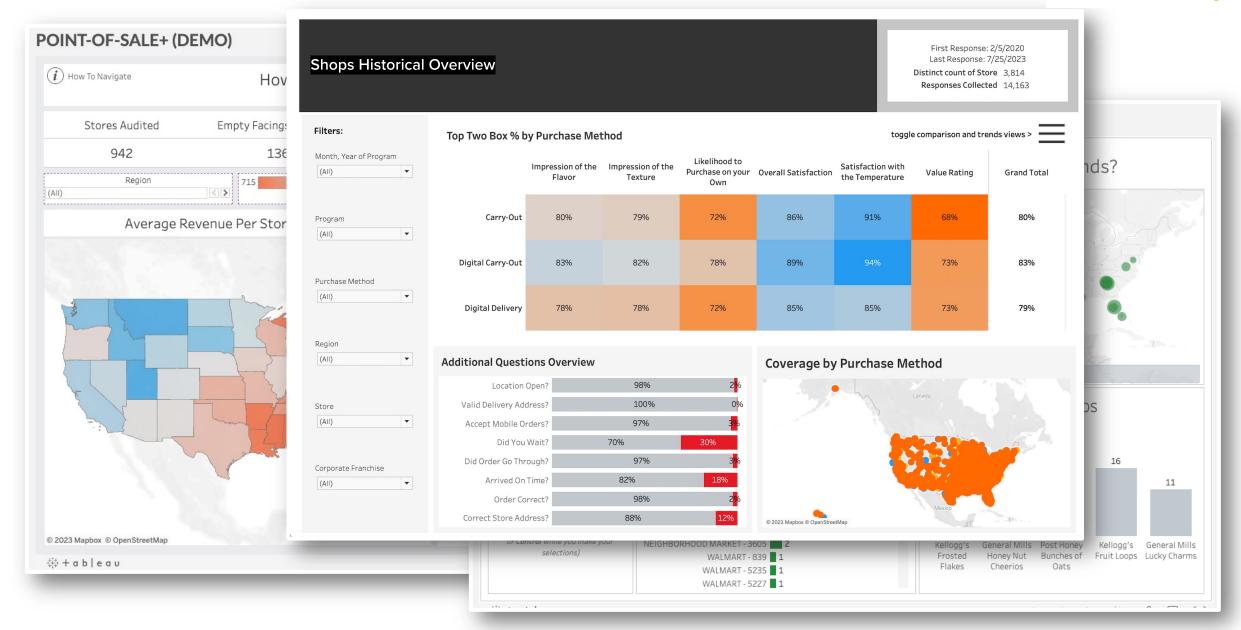

with fresh reviews!!

#### **PremiumView**









#### Shopper Insights →

## Mystery Shops

POWERED BY FIELD AGENT





#### TRUST FIELD AGENT TO GIVE YOU THE ANSWERS



#### **Mystery Shops with Field Agent**

- Ensure real-world compliance with your corporate plans
- Get powerful visibility into your outlets
- Trend insights over time
- See the store experience from the customers' lens
- Benchmark against your competition

#### Mystery Shops – How It Works





We reach out to our \$2MM+ users in the Field Agent app and they accept the job The crowd gathers data or insights to your specifications each week/month/quarter

Our team QC's responses to ensure great data for you as it comes in

You monitor activity in your PremiumView dashboard throughout the year

#### **PremiumView**





#### ANNUAL SUBSCRIPTION OPTIONS



|                        | Starter | Plus         | Pro          | Custom       |
|------------------------|---------|--------------|--------------|--------------|
|                        | DIY     | SUBSCRIPTION | SUBSCRIPTION | SUBSCRIPTION |
|                        |         |              |              |              |
| Annual Shop Commitment | Ad Hoc  | 1000-2499    | 2500-4999    | 5000+        |
| Basic Support          | ~       | ~            | ~            | ~            |
| Basic Reporting        | ~       | ~            | ~            | ~            |
| Crowd Swap             | ×       | ~            | ~            | ~            |
| Design Support         | ×       | ~            | ~            | ~            |
| PremiumView Reporting_