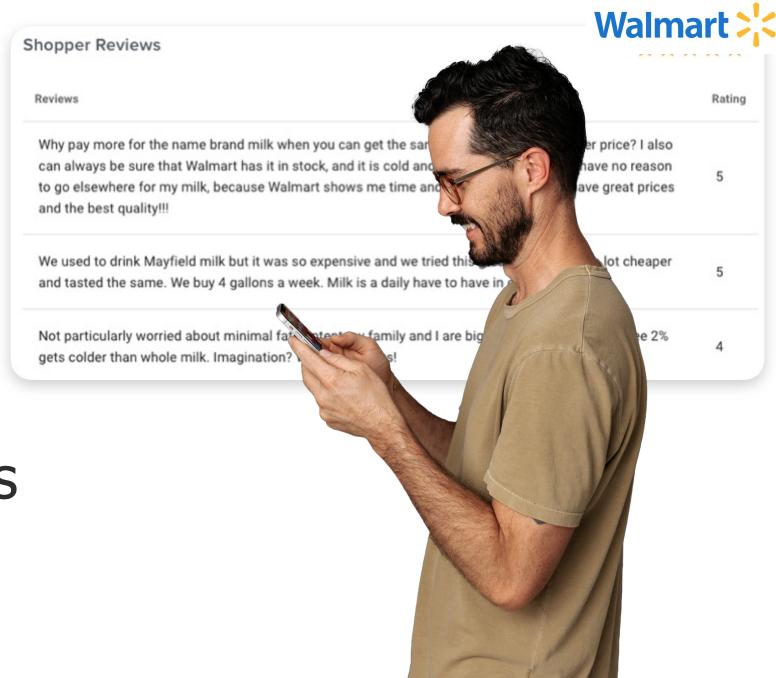

#### REVIEWS MATTER FOR ONLINE ITEM SUCCESS!

GOOD REVIEWS

→ QUALITY ITME PAGES

SHOPPER CONVERSION

9-in-10

respondents said they regularly read product reviews to guide their online purchases

ACCORDING TO A FIELD AGENT SURVEY

95% of online shoppers find product reviews trustworthy when shopping online.

More than half of online shoppers say product reviews are *highly* influential over their online purchases.