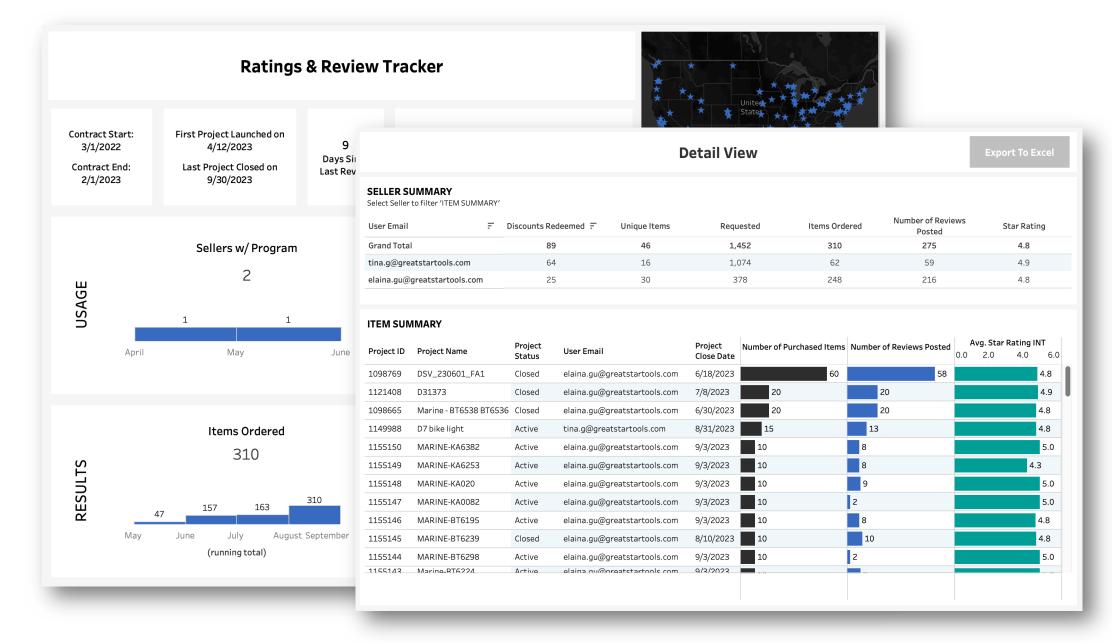

#### Crowd Reviews – How It Works

4.9

1

**PLAN WITH US;** Identify the products where you need to enhance reviews each quarter

We reach out to your targeted shoppers in the Field Agent app and they accept the job

You monitor activity in your PremiumView dashboard throughout the year

#### **PremiumView**