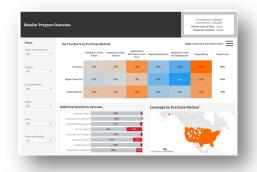

#### Mystery Shops – How It Works

We reach out to our \$2MM+ users in the Field Agent app and they accept the job The crowd gathers data or insights to your specifications each week/month/quarter

Our team QC's responses to ensure great data for you as it comes in

You monitor activity in your PremiumView dashboard throughout the year

#### **PremiumView**