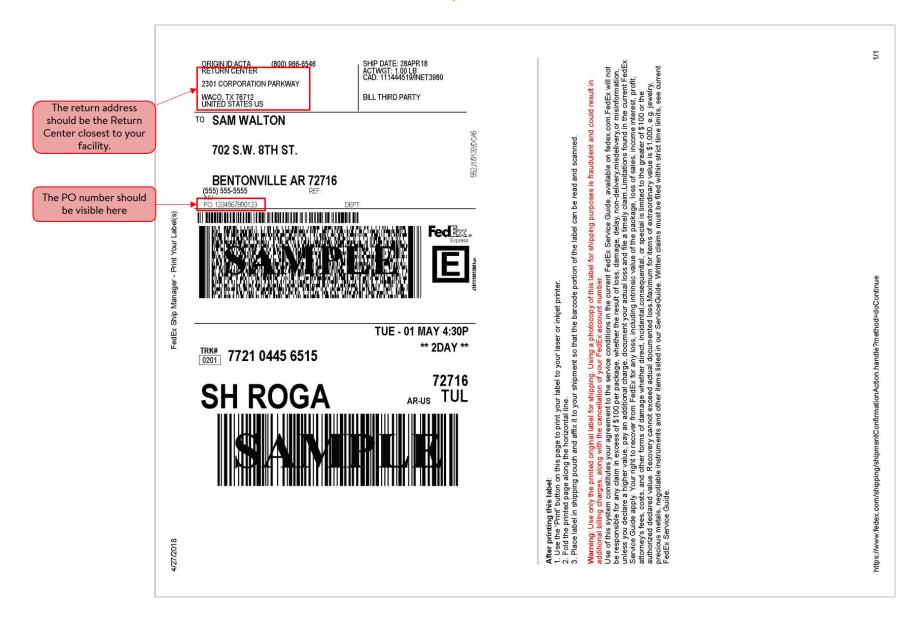

#### Return Center Addresses

Vendors must choose which Walmart Return Center to have their items shipped to when a customer returns an order. Effective immediately, vendors should choose the *closest Return Center to their facility\** from the addresses below when entering the return address on shipping labels. This change does not affect in-store returns.

Return Center Addresses:

Walmart.com

5795 N Blackstock Road Spartanburg, SC 29303

Walmart.com

2301 Corporation Parkway Waco, TX 76712

Walmart.com

6719 W. 350 North Greenfield, IN 46140 Walmart.com

3382 Marion Drive Las Vegas, NV 89115

Walmart.com

161 Enterprise Road Johnstown, NY 12095

Jewelry Returns Only

Walmart.com

1206 S Broadway Marlow, OK 73055

<sup>\*</sup>All jewelry items must be sent to the Marlow, OK Return Center.