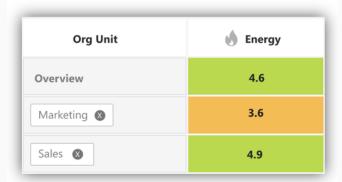

### What Happens Next?

Individual, team and organisational responsibility We are all responsible for workplace engagement and wellbeing. Individually, take stock of the prompts at the end of the short survey. Administrators and managers are able to see aggregated scores for the organisation or their team as per their platform permissions. Wider discussions and initiatives may be prompted based on these aggregated scores.