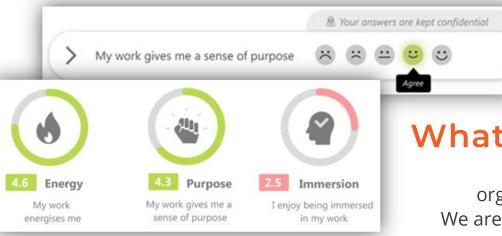

# Monitor and boost my work engagement and wellbeing

A conveniently short survey allowing you to think about your energy, purpose, immersion and motivation relating to work. Get in-the-moment responses and prompts to boost these factors

#### Take the short survey on a regular basis

It couldn't be easier to complete! Clicking on the My Mindspace tick in the top-right of the Home screen will start the initial three scaling questions. The fourth question requires you to select factors that will positively impact my workplace motivation. You'll then see suggested actions to improve your work engagement and wellbeing