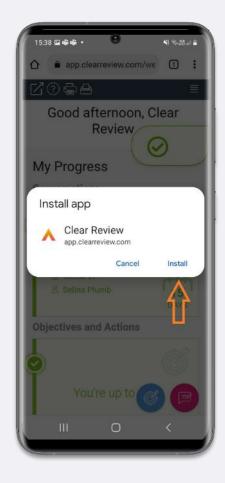

#### **Android Instructions**

1. Navigate to and open browser

2. Go to app.clearreview.com, or custom URL if using single sign on, and log in

3. Click the pop up to add Clear Review to the home screen

#### **Android Instructions**

4. Select 'Install'

5. Select 'Add'

6. Your Clear Review shortcut will now appear on your home screen