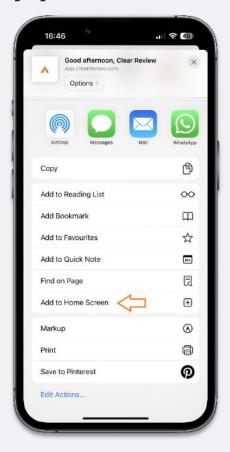

#### **Apple Instructions**

4. Select 'Add to Home Screen'

6. Your Clear Review shortcut will now appear on your home screen