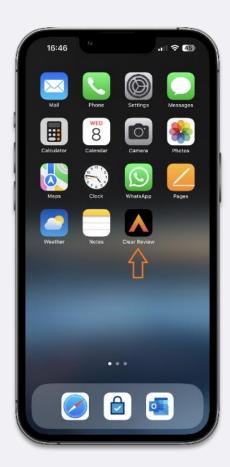

#### **Android Instructions**

1. Navigate to and open browser

2. Go to app.clearreview.com, or custom URL if using single sign on, and log in

3. Click the pop up to add Clear Review to the home screen

#### **Android Instructions**

4. Select 'Install'

5. Select 'Add'

6. Your Clear Review shortcut will now appear on your home screen