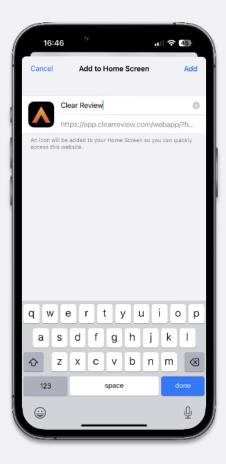

#### **Apple Instructions**

1. Navigate to and open your browser

2. Go to app.clearreview.com, or custom URL if using single sign on, and log in

3. Click the 'share' icon at the bottom of the screen

#### **Apple Instructions**

4. Select 'Add to Home Screen'

6. Your Clear Review shortcut will now appear on your home screen