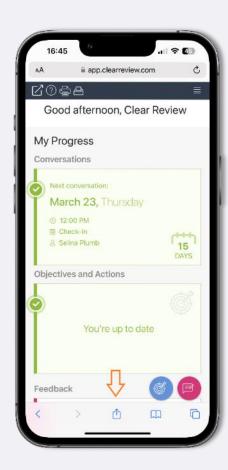

#### **Apple Instructions**

1. Navigate to and open your browser

2. Go to app.clearreview.com, or custom URL if using single sign on, and log in

3. Click the 'share' icon at the bottom of the screen