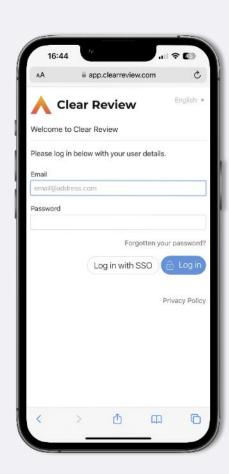

#### **Apple Instructions**

1. Navigate to and open your browser

2. Go to app.clearreview.com, or custom URL if using single sign on, and log in

3. Click the 'share' icon at the bottom of the screen