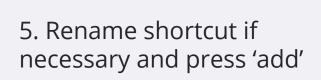

#### **Apple Instructions**

4. Select 'Add to Home Screen'

6. Your Clear Review shortcut will now appear on your home screen