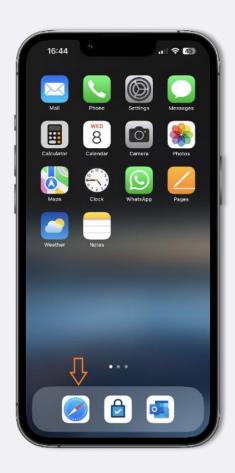

#### **Apple Instructions**

1. Navigate to and open your browser

2. Go to app.clearreview.com, or custom URL if using single sign on, and log in

3. Click the 'share' icon at the bottom of the screen