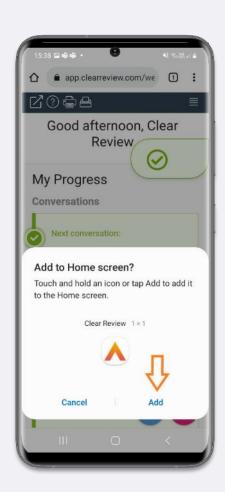

#### **Android Instructions**

4. Select 'Install'

5. Select 'Add'

6. Your Clear Review shortcut will now appear on your home screen