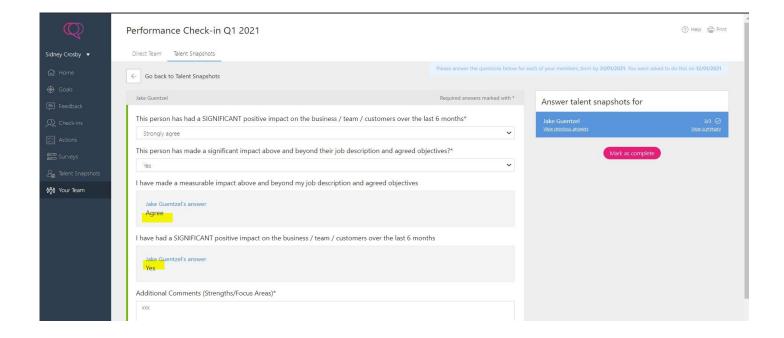

### 2. Manager Answering

Step 1: Manager logs on to Your Team > Talent Snapshots area and selects the appropriate round

Step 2: Manager selects the employee from the list on the right and answers the Talent Snapshot. Employee answers will be visible here when completed.

# Step 3: Once the Manager has answered they must mark the round as complete