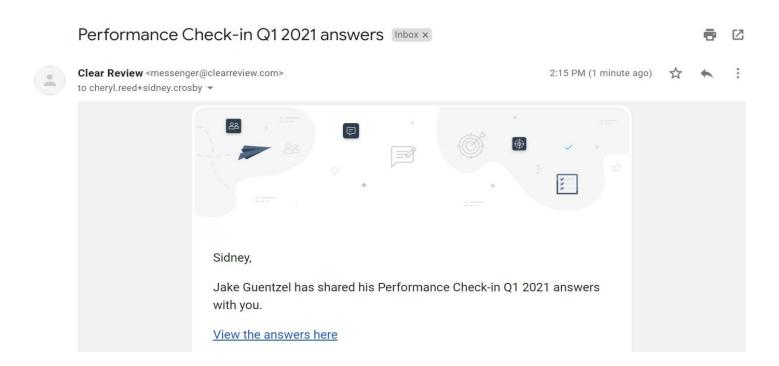

# Step 4: Manager is notified that direct report has answered questions (can occur at any point during the round)

Step 5: Manager is now able to view employee's answers

Step 6: If the administrator has elected the answers to be shared with employees as well as managers, the employee will now be able to view all responses. If the answers are not to be shared, the employee will continue to only see their answers (as shown below)