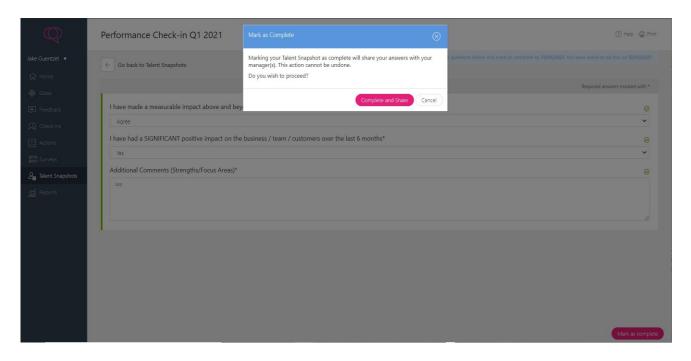

ww.oneadvanced.com/privacy-policy/">www.oneadvanced.com/privacy-policy/</a>

### 1. Round is Launched

Step 1: Administrator launches round; managers and employees receive an email notification alerting them to complete the Talent Snapshot in specified time frame



### 2. Manager Answering

Step 1: Manager logs on to Your Team > Talent Snapshots area and selects the appropriate round



Step 2: Manager selects the employee from the list on the right and answers the Talent Snapshot. Employee answers will be visible here when completed.





# Step 3: Once the Manager has answered they must mark the round as complete





### 3. Employee Answering

Step 1: Employee also logs on to Talent Snapshots area via left hand menu and answers questions.



### Step 2: Employee answers questions







# Step 4: Manager is notified that direct report has answered questions (can occur at any point during the round)





Step 5: Manager is now able to view employee's answers



Step 6: If the administrator has elected the answers to be shared with employees as well as managers, the employee will now be able to view all responses. If the answers are not to be shared, the employee will continue to only see their answers (as shown below)





### Powering the world of work

Our business software is the trusted choice for critical sectors, including healthcare, legal services, and education. We keep the world of work moving.

Speak to our expert consultants for personalised advice & recommendations, & get support on the products you are interested in.

Contact us





www.oneadvanced.com