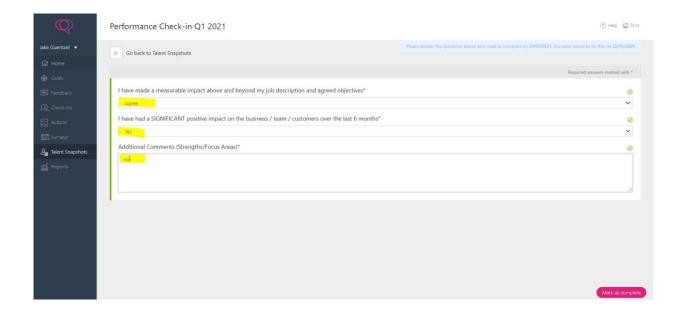

://www.oneadvanced.com/privacy-policy/">www.oneadvanced.com/privacy-policy/</a>

### 1. Round is Launched

Step 1: Administrator launches round; managers and employees receive an email notification alerting them to complete the Talent Snapshot in specified time frame



### 2. Manager Answering

Step 1: Manager logs on to Your Team > Talent Snapshots area and selects the appropriate round



Step 2: Manager selects the employee from the list on the right and answers the Talent Snapshot. Employee answers will be visible here when completed.





# Step 3: Once the Manager has answered they must mark the round as complete





### 3. Employee Answering

Step 1: Employee also logs on to Talent Snapshots area via left hand menu and answers questions.



### Step 2: Employee answers questions







# Step 4: Manager is notified that direct report has answered questions (can occur at any point during the round)





Step 5: Manager is now able to view employee's answers



Step 6: If the administrator has elected the answers to be shared with employees as well as managers, the employee will now be able to view all responses. If the answers are not to be shared, the employee will continue to only see their answers (as shown below)





### Powering the world of work

Our business software is the trusted choice for critical sectors, including healthcare, legal services, and education. We keep the world of work moving.

Speak to our expert consultants for personalised advice & recommendations, & get support on the products you are interested in.

Contact us





www.oneadvanced.com