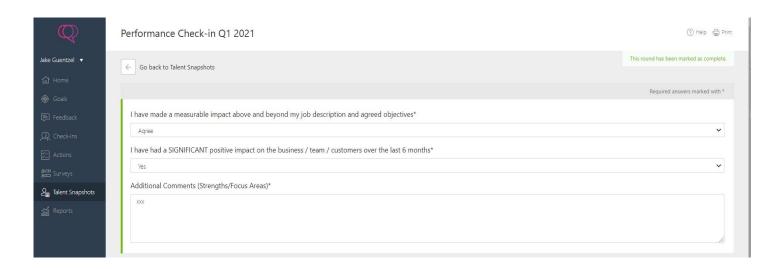

### Step 2: Employee answers questions

# Step 4: Manager is notified that direct report has answered questions (can occur at any point during the round)

Step 5: Manager is now able to view employee's answers

Step 6: If the administrator has elected the answers to be shared with employees as well as managers, the employee will now be able to view all responses. If the answers are not to be shared, the employee will continue to only see their answers (as shown below)