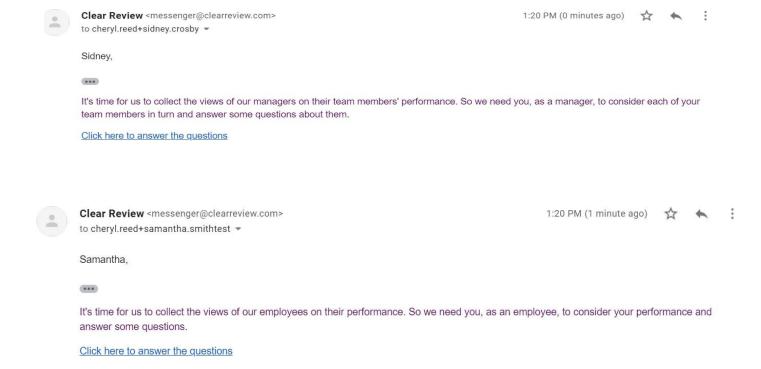

### 1. Round is Launched

Step 1: Administrator launches round; managers and employees receive an email notification alerting them to complete the Talent Snapshot in specified time frame