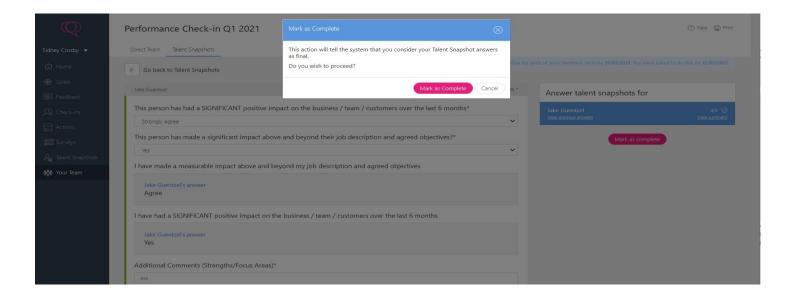

965280 whose registered office is at The Mailbox Level 3, 101 Wharfside Street, Birmingham, B1 1RF.

A full list of its trading subsidiaries is available at <a href="https://www.oneadvanced.com/privacy-policy/">www.oneadvanced.com/privacy-policy/</a>

### 1. Round is Launched

Step 1: Administrator launches round; managers and employees receive an email notification alerting them to complete the Talent Snapshot in specified time frame



### 2. Manager Answering

Step 1: Manager logs on to Your Team > Talent Snapshots area and selects the appropriate round



Step 2: Manager selects the employee from the list on the right and answers the Talent Snapshot. Employee answers will be visible here when completed.





# Step 3: Once the Manager has answered they must mark the round as complete





### 3. Employee Answering

Step 1: Employee also logs on to Talent Snapshots area via left hand menu and answers questions.



### Step 2: Employee answers questions







# Step 4: Manager is notified that direct report has answered questions (can occur at any point during the round)





Step 5: Manager is now able to view employee's answers



Step 6: If the administrator has elected the answers to be shared with employees as well as managers, the employee will now be able to view all responses. If the answers are not to be shared, the employee will continue to only see their answers (as shown below)





### Powering the world of work

Our business software is the trusted choice for critical sectors, including healthcare, legal services, and education. We keep the world of work mo