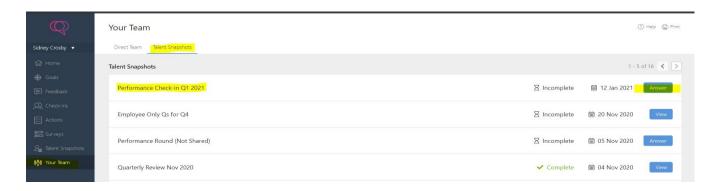

### 2. Manager Answering

Step 1: Manager logs on to Your Team > Talent Snapshots area and selects the appropriate round

Step 2: Manager selects the employee from the list on the right and answers the Talent Snapshot. Employee answers will be visible here when completed.