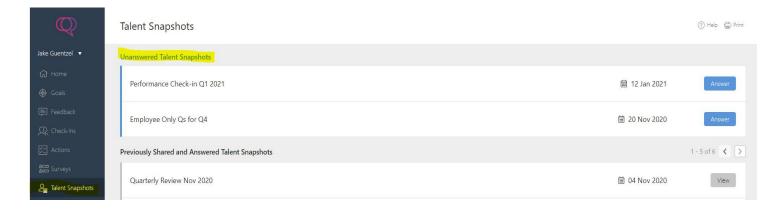

### 3. Employee Answering

Step 1: Employee also logs on to Talent Snapshots area via left hand menu and answers questions.