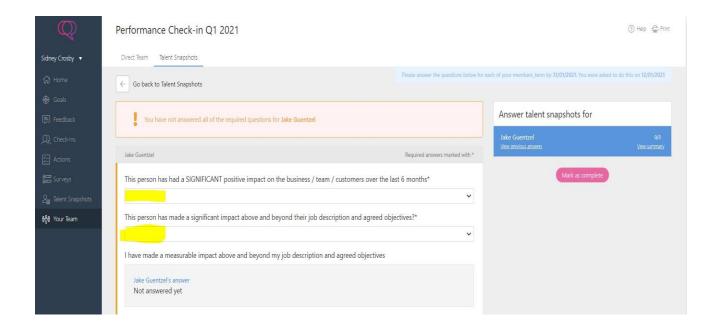

### 2. Manager Answering

Step 1: Manager logs on to Your Team > Talent Snapshots area and selects the appropriate round

Step 2: Manager selects the employee from the list on the right and answers the Talent Snapshot. Employee answers will be visible here when completed.

# Step 3: Once the Manager has answered they must mark the round as complete