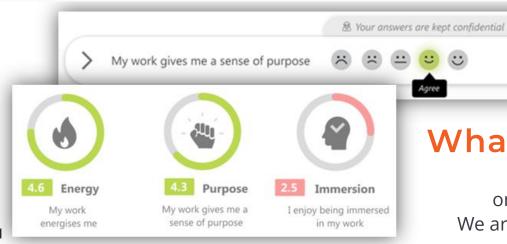

#### What Is It?

Monitor and boost my work engagement and wellbeing

A conveniently short survey allowing you to think about your energy, purpose, immersion and motivation relating to work. Get in-the-moment responses and prompts to boost these factors

#### How To Use It

Take the short survey on a regular basis

It couldn't be easier to complete! Clicking on the My Mindspace tick in the top-right of the Home screen will start the initial three scaling questions. The fourth question requires you to select factors that will positively impact my workplace motivation. You'll then see suggested actions to improve your work engagement and wellbeing