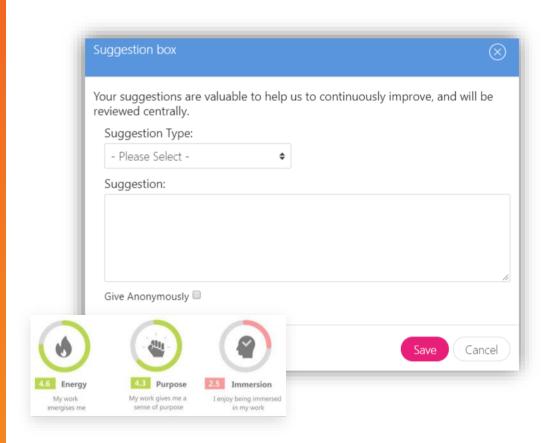

#### What Is It?

Discover and amplify your voice

This 'always-on' feature allows you the opportunity to have your say: share ideas, concerns or congratulate others for their great work. It's very quick! You can even do it anonymously.

## Submitted Suggestions

Regularly reviewed for consistent themes

The system administrators will generate reports of suggestions on a regular basis and share these reports with the relevant team

#### How To Use It

It's quick and easy to raise a suggestion

Find the Suggestion Box icon in the top banner of the Home screen, select the suggestion type. Type the details and select if you want to give the suggestion anonymously. Press 'Save'.