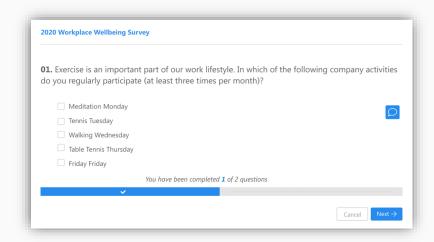

#### What Is It?

An opportunity to share how I feel

Respond to custom-made surveys via the Performance & Talent platform

#### How To Use It

**Share your view of work** 

You'll receive an email if you're invited to take part in a particular survey. From the Survey menu option click on the available survey within the time frame set for responding. Please respond to all questions at one time. At the end of the survey, click on the Save button to submit . Please note, you cannot edit your responses after they have been submitted.