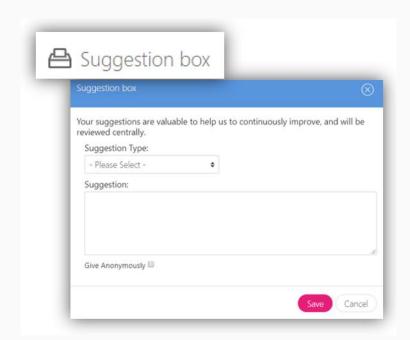

#### What Is It?

Discover and amplify your voice

This 'always-on' feature allows you the opportunity to have your say: share ideas, concerns or congratulate others for their great work. It's very quick! You can even do it anonymously.

#### How To Use It

It's quick and easy to raise a suggestion

Find the Suggestion Box icon in the top banner of the Home screen, select the suggestion type. Type the details and select if you want to give the suggestion anonymously. Press 'Save'.