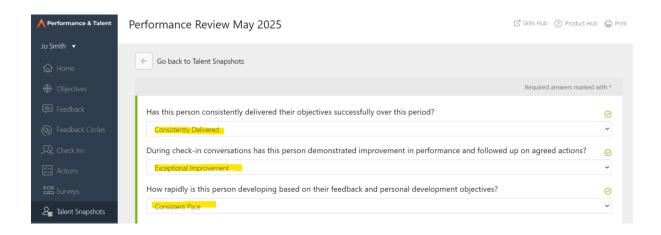

## 3. Employee Answering

Step 1: Employee also logs on to Talent Snapshots area via left hand menu and answers questions.

### Step 2: Employee answers questions