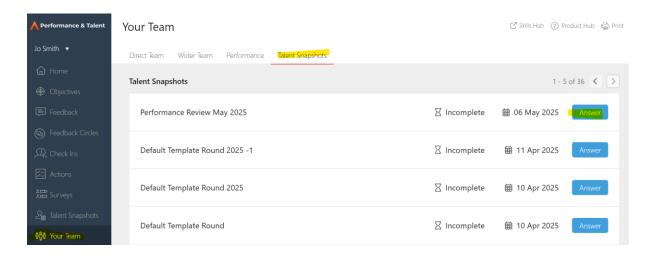

## 2. Manager Answering

Step 1: Manager logs on to Your Team > Talent Snapshots area and selects the appropriate round

Step 2: Manager selects the employee from the list on the right and answers the Talent Snapshot. Employee answers will be visible here when completed.