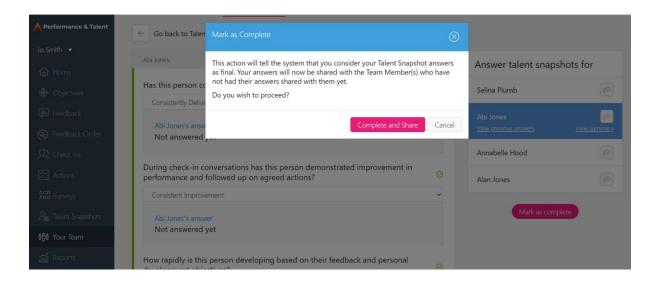

5965280 whose registered office is at The Mailbox Level 3, 101 Wharfside Street, Birmingham, B1 1RF.

A full list of its trading subsidiaries is available at <a href="https://www.oneadvanced.com/privacy-policy/">www.oneadvanced.com/privacy-policy/</a>

### 1. Round is Launched

Step 1: Administrator launches round; managers and employees receive an email notification alerting them to complete the Talent Snapshot in specified time frame





## 2. Manager Answering

Step 1: Manager logs on to Your Team > Talent Snapshots area and selects the appropriate round



Step 2: Manager selects the employee from the list on the right and answers the Talent Snapshot. Employee answers will be visible here when completed.



# Step 3: Once the Manager has answered they must mark the round as complete





## 3. Employee Answering

Step 1: Employee also logs on to Talent Snapshots area via left hand menu and answers questions.



### Step 2: Employee answers questions



#### Step 3: Employee marks as complete



# Step 4: Manager is notified that direct report has answered questions (can occur at any point during the round)





## Step 5: Manager is now able to view employee's answers



Step 6: If the administrator has elected the answers to be shared with employees as well as managers, the employee will now be able to view all responses. If the answers are not to be shared, the employee will continue to only see their answers.



## Powering the world of work

Our business software is the trusted choice for critical sectors, including healthcare, legal services, and education. We kee