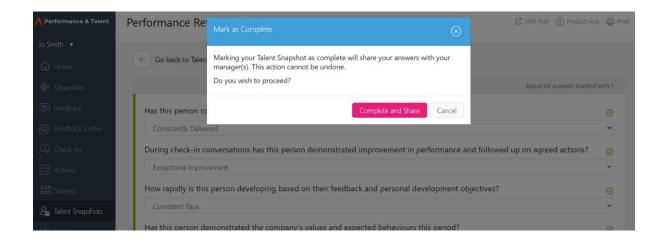

ww.oneadvanced.com/privacy-policy/</a>

### 1. Round is Launched

Step 1: Administrator launches round; managers and employees receive an email notification alerting them to complete the Talent Snapshot in specified time frame





## 2. Manager Answering

Step 1: Manager logs on to Your Team > Talent Snapshots area and selects the appropriate round



Step 2: Manager selects the employee from the list on the right and answers the Talent Snapshot. Employee answers will be visible here when completed.



# Step 3: Once the Manager has answered they must mark the round as complete





## 3. Employee Answering

Step 1: Employee also logs on to Talent Snapshots area via left hand menu and answers questions.



### Step 2: Employee answers questions



#### Step 3: Employee marks as complete



# Step 4: Manager is notified that direct report has answered questions (can occur at any point during the round)





## Step 5: Manager is now able to view employee's answers



Step 6: If the administrator has elected the answers to be shared with employees as well as managers, the employee will now be able to view all responses. If the answers are not to be shared, the employee will continue to only see their answers.



## Powering the world of work

Our business software is the trusted choice for critical sectors, including healthcare, legal services, and education. We keep the world of work moving.

Speak to our expert consultants for personalised advice & recommendations, & get support on the products you are interested in.

Contact us