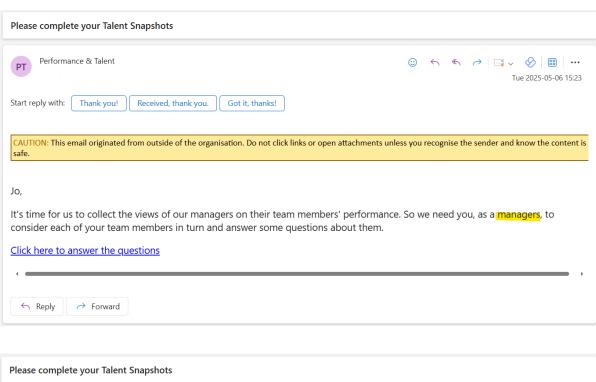

### 1. Round is Launched

Step 1: Administrator launches round; managers and employees receive an email notification alerting them to complete the Talent Snapshot in specified time frame

## 2. Manager Answering

Step 1: Manager logs on to Your Team > Talent Snapshots area and selects the appropriate round

Step 2: Manager selects the employee from the list on the right and answers the Talent Snapshot. Employee answers will be visible here when completed.