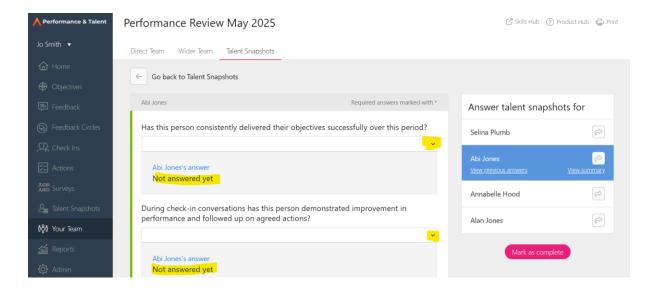

## 2. Manager Answering

Step 1: Manager logs on to Your Team > Talent Snapshots area and selects the appropriate round

Step 2: Manager selects the employee from the list on the right and answers the Talent Snapshot. Employee answers will be visible here when completed.

# Step 3: Once the Manager has answered they must mark the round as complete