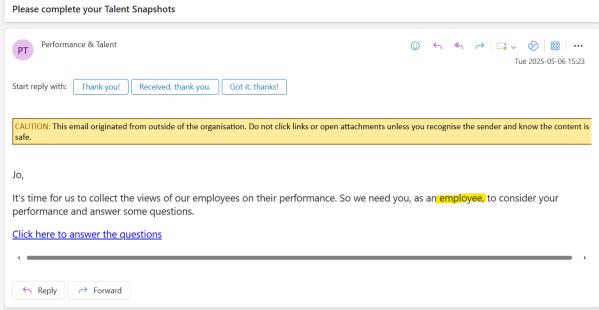

### 1. Round is Launched

Step 1: Administrator launches round; managers and employees receive an email notification alerting them to complete the Talent Snapshot in specified time frame

## 3. Employee Answering

Step 1: Employee also logs on to Talent Snapshots area via left hand menu and answers questions.