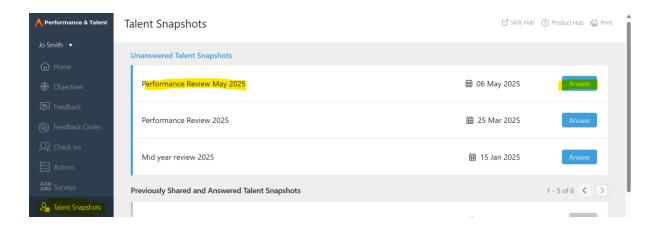

## 2. Manager Answering

Step 1: Manager logs on to Your Team > Talent Snapshots area and selects the appropriate round

Step 2: Manager selects the employee from the list on the right and answers the Talent Snapshot. Employee answers will be visible here when completed.