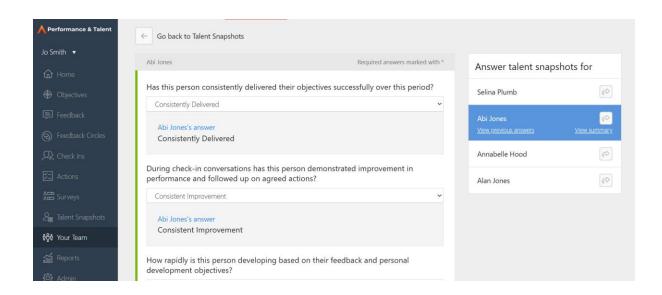

## 2. Manager Answering

Step 1: Manager logs on to Your Team > Talent Snapshots area and selects the appropriate round

Step 2: Manager selects the employee from the list on the right and answers the Talent Snapshot. Employee answers will be visible here when completed.

## Step 5: Manager is now able to view employee's answers

Step 6: If the administrator has elected the answers to be shared with employees as well as managers, the employee will now be able to view all responses. If the answers are not to be shared, the employee will continue to only see their answers.