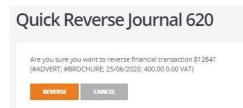

### Journal – Quick Reverse

Journals can be quick reversed to correct data input mistakes where the reversal cancels the original journal entry.

When selecting a single line journal for quick reverse, the following details are displayed to allow the user to review and confirm the quick reverse process: