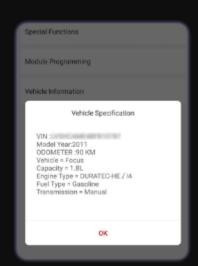

## Full Diagnostic Functions Simple Use Without Further Learning

Plug ThinkDiag into vehicle's OBD port, open ThinkDiag App on smartphone. Activate the device and start using.

- 1 Select All Systems Full Functions Diagnosis
- Read vehicle's information automatically
- 3 Start communicating with ECU, scanning fault codes
- 4 Select function to use depends on your needs (special functions, actuation tests, clear codes, etc)
- 5 Generate a diagnostic report