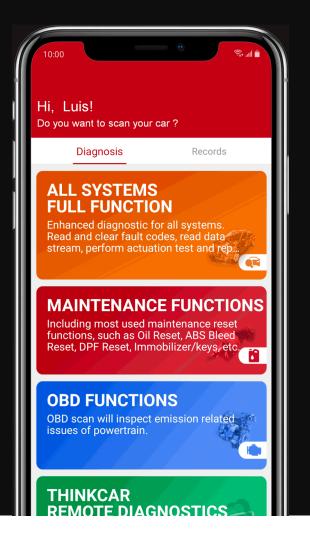

## Full Diagnostic Functions Simple Use Without Further Learning

Plug ThinkDiag into vehicle's OBD port, open ThinkDiag App on smartphone. Activate the device and start using.

- 1 Select All Systems Full Functions Diagnosis
- Read vehicle's information automatically
- 3 Start communicating with ECU, scanning fault codes
- 4 Select function to use depends on your needs (special functions, actuation tests, clear codes, etc)
- 5 Generate a diagnostic report

#### **Powerful Diagnostic Functions**

ThinkDiag is a professional diagnostic device with OE level functions

## **MAINTENANCE FUNCTIONS**

16 maintenance functions to meet the maintenance vehicle repair and after-sales maintenance.