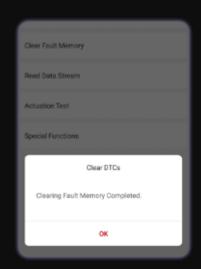

#### Read/Clear Codes

Support reading system fault codes, and clear system fault codes