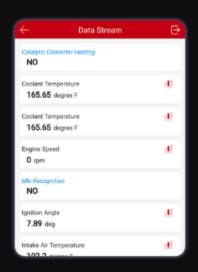

#### Live Data Stream

Read vehicle's live data, and present by graph. Optional combination of multiple