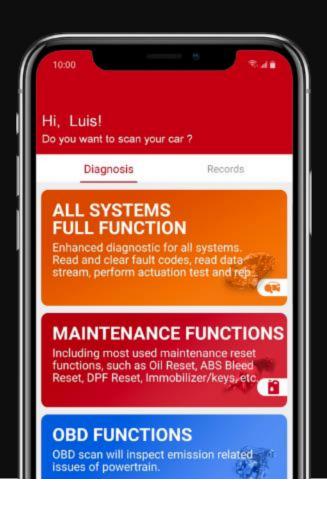

## Full Diagnostic Functions Simple Use Without Further Learning

Plug ThinkDiag into vehicle's OBD port, open ThinkDiag App on smartphone. Activate the device and start using.

- 1 Select All Systems Full Functions Diagnosis
- Read vehicle's information automatically
- 3 Start communicating with ECU, scanning fault codes
- 4 Select function to use depends on your needs (special functions, actuation tests, clear codes, etc)
- 5 Generate a diagnostic report

#### **Powerful Diagnostic Functions**

ThinkDiag is a professional diagnostic device with OE level functions