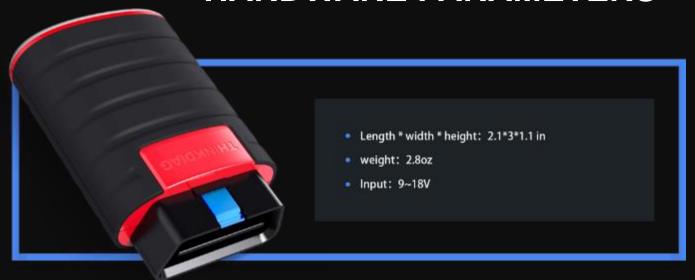

use them free for one year. Manufacturer Software Price for Each: \$39.95/yearReset Software Price for

Each: \$49.95/year







# CURVY EGGSHELL DESIGN APPEARANCE NOT JUST GOOD LOOKING



Adopt two-color die technology to create an integrated body, curve design body radian will be more durable, which can deal with all kinds of use scenarios. Metal shrapnel blind insert can also be handy.





### **COMMUNITY SERVICE**









In our App, we provide a communication platform for you. You can share with other users about your maintenance experience, or you can also check for related vehicle maintenance knowledge, and even seek for help if you have any maintenance questions. You can also follow other users and have a live chat with them. Meet more friends here.





## HARDWARE PARAMETERS