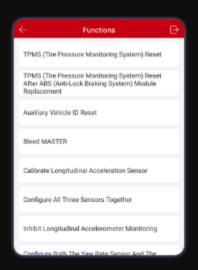

#### Special Functions

Depends on different vehicles, we offer the special functions such as reduction of steering angle, maintenance light turn to zero.