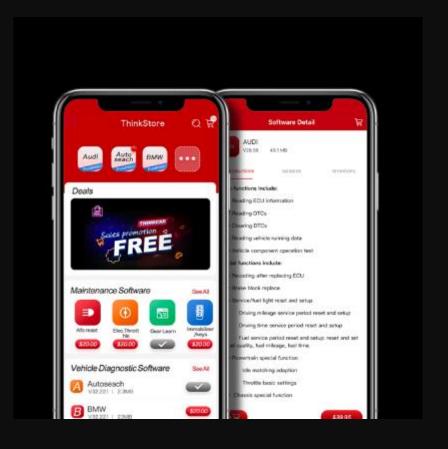

# COMPREHENSIVE FUNCTIONS IN THINKDIAG APP, WE ALWAYS PROVIDE MORE FOR YOU

ThinkDiag is perfect to use with our unique App. Easy and convenient, anytime and anywhere. Comprehensive functions include diagnostic module, ThinkStore module, ThinkMoments module, Me module, etc

## 2 FREE **MANUFACTURER SOFTWARE**

After activating the device, you will get 2 free manufacturer software. You can select any two of the manufacturer software in ThinkStore and you can use them free for one year. Manufacturer Software Price for Each: \$39.95/yearReset Software Price for