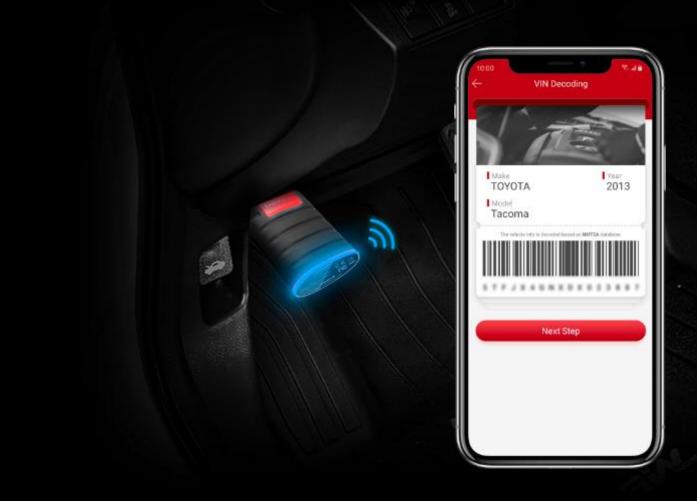

# **Compact Size of the Device for Easy Connection**

Plug ThinkDiag into the OBD port, open ThinkDiag App on the smartphone to do the vehicle diagnosis.

OBD ports' positions may be differ from different vehicles, please check with specific vehicle.

## Full Diagnostic Functions Simple Use Without Further Learning

Plug ThinkDiag into vehicle's OBD port, open ThinkDiag App on smartphone. Activate the device and start using.

- 1 Select All Systems Full Functions Diagnosis
- Read vehicle's information automatically
- 3 Start communicating with ECU, scanning fault codes
- 4 Select function to use depends on your needs (special functions, actuation tests, clear codes, etc)
- 5 Generate a diagnostic report