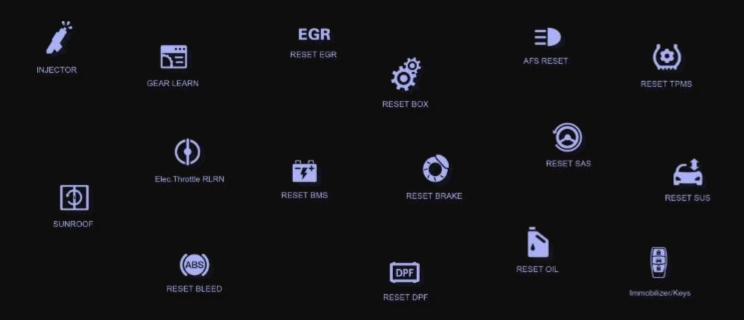

## **MAINTENANCE FUNCTIONS**

16 maintenance functions to meet the maintenance vehicle repair and after-sales maintenance.