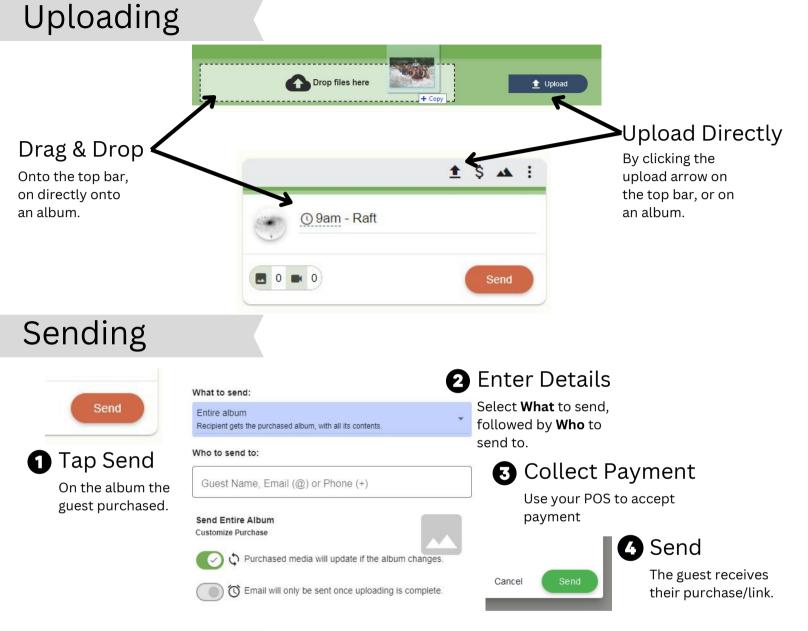

# picthrive

## **Quick Guide** For The Workspace



### FAQ

#### How do I resend an email?

To resend

- 1. Click the History Tab
- 2. Click the search icon
- 3. Type in the guest's email
- 4. Click the 3 dots on their entry
- 5. Click "Resend"

#### What do Guests get?

- Online gallery sent directly to your phone & email to instantly view and share your photos/videos
- Unlimited downloads
- 1 Year of free storage
- Tech support for your purchase

#### Do Guests get prints?

• Guests can take the photos to their favorite print shop or to an online print store.

#### Guest Support / Help

- Guests can reply to their email.
- Email guests@picthrive.com
- Visit guests.picthrive.com

Get more support at help.picthrive.com