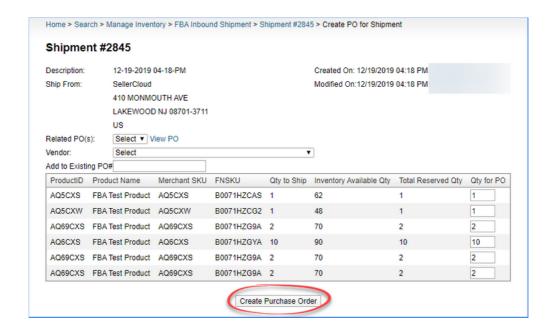

A convenient way to order quantity for FBA is to create a PO from the FBA Shipment after creating an FBA inbound shipment:

- 1 On the FBA Inbound Shipment, click Action Menu > **Generate/Sync PO > Go.**
- 2 Complete the fields and click **Create Purchase Order**.

Unlike creating an FBA shipment from a PO, creating a PO from an FBA Shipment will not direct the vendor to ship items to the Amazon Fulfillment center. The Ship To address does not change to the Amazon Fulfillment center on the FBA Inbound shipment.