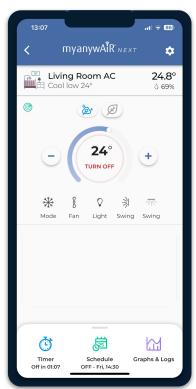

## The myanywAiR Next app

With the myanywAIR *Next* app you can control your air conditioner from anywhere, anytime, and increase your level of comfort at home.

The myanywAiR Next app allows you to:

- ✓ Increase or decrease temperature
- ✓ Change mode
- Change fan level
- Set horizontal and vertical swing
- ✓ Toggle your units light on or off
- ✓ View graphs and logs
- Set schedules
- Set a timer
- Set geofence to trigger your unit on or off
- Set Climate React according to your desired temperature