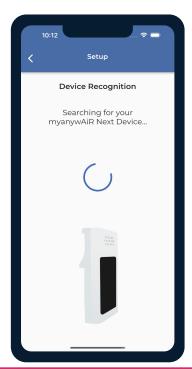

m anywhere. Monitor the temperature and humidity remotely



### Turn it On/Off, Automatically

Turns on automatically before you arrive, turns off when the last person leaves using your phone's geolocation



#### **Save Energy**

Using 7-day scheduling, geo-fencing and filter cleaning alerts, Sensibo saves energy and pays for itself

## **Installation Process Overview**















## Downloading the app

First, you need to download the myanywAiR Next app.





myanywAir next supports Android & iOS.

 Once downloaded, follow the in-app instructions to create your myanywAiR Next account »













Open the app & Press on 'Sign up'



# Sign Up



## Create your account















## Insert the device

Open the front panel of your Fujitsu AC and click "Next" to get started



















# Scanning the device

















# Adding a location

Add a new location or choose existing one.



Your first installation will require you to add a location.

Future myanywAiR *Next* installations will allow you to use this location or add a new one.













# Assigning a new room

You can set up the room's name and choose an icon.















# **App Introduction**





## The myanywAiR Next app

With the myanywAIR *Next* app you can control your air conditioner from anywhere, anytime, and increase your level of comfort at home.

The myanywAiR Next app allows you to:

- ✓ Increase or decrease temperature
- ✓ Change mode
- Change fan level
- Set horizontal and vertical swing
- ✓ Toggle your units light on or off
- ✓ View graphs and logs
- Set schedules
- Set a