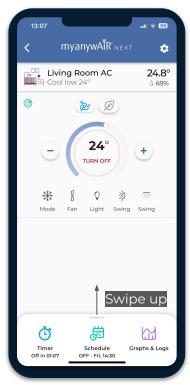

## The myanywAiR Next app

With the myanywAIR *Next* app you can control your air conditioner from anywhere, anytime, and increase your level of comfort at home.

The myanywAiR Next app allows you to:

- ✓ Increase or decrease temperature
- ✓ Change mode
- Change fan level
- Set horizontal and vertical swing
- ✓ Toggle your units light on or off
- ✓ View graphs and logs
- Set schedules
- Set a timer
- Set geofence to trigger your unit on or off
- Set Climate React according to your desired temperature