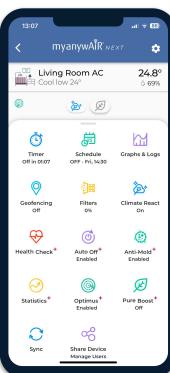

## The myanywAiR Next app

With the myanywAIR *Next* app you can control your air conditioner from anywhere, anytime, and increase your level of comfort at home.

The myanywAiR Next app allows you to:

- ✓ Increase or decrease temperature
- ✓ Change mode
- Change fan level
- Set horizontal and vertical swing
- ✓ Toggle your units light on or off
- ✓ View graphs and logs
- Set schedules
- Set a timer
- Set geofence to trigger your unit on or off
- Set Climate React according to your desired temperature

#### Benefits of myanywAiR Plus include:

- Extended graphs and logs
- Climate React scheduling
- AC system Health Check
- Weather and pollution updates and notifications
- Open window detection
- AC usage and statistics
- Auto off Energy Saver
- Anti mold growth
- Advanced user management