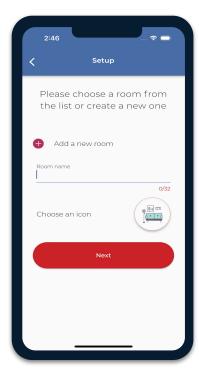

s Overview**















## Downloading the app

First, you need to download the myanywAiR Next app.





myanywAir next supports Android & iOS.

 Once downloaded, follow the in-app instructions to create your myanywAiR Next account »













Open the app & Press on 'Sign up'



# Sign Up



## Create your account















## Insert the device

Open the front panel of your Fujitsu AC and click "Next" to get started



















# Scanning the device

















# Adding a location

Add a new location or choose existing one.



Your first installation will require you to add a location.

Future myanywAiR *Next* installations will allow you to use this location or add a new one.













# Assigning a new room

You can set up the room's name and choose an icon.















# **App Introduction**





## The myanywAiR Next app

With the myanywAIR *Next* app you can control your air conditioner from anywhere, anytime, and increase your level of comfort at home.

The myanywAiR Next app allows you to:

- ✓ Increase or decrease temperature
- ✓ Change mode
- Change fan level
- Set horizontal and vertical swing
- ✓ Toggle your units light on or off
- ✓ View graphs and logs
- Set schedules
- Set a timer
- Set geofence to trigger your unit on or off
- Set Climate React according to your desired temperature





## myanywAiR PLUS

The myanywAiR Plus paid subscription offers advanced AI analytics which optimizes energy efficiency. Packed with features to keep you cool, your energy bill low, and the air you breathe fresh, myanywAiR Plus makes use of advanc