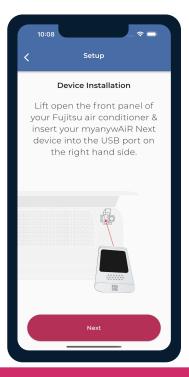

## Insert the device

Open the front panel of your Fujitsu AC and click "Next" to get started