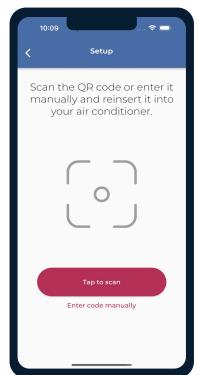

humidity remotely



### Turn it On/Off, Automatically

Turns on automatically before you arrive, turns off when the last person leaves using your phone's geolocation



#### **Save Energy**

Using 7-day scheduling, geo-fencing and filter cleaning alerts, Sensibo saves energy and pays for itself

## **Installation Process Overview**















## Downloading the app

First, you need to download the myanywAiR Next app.





myanywAir next supports Android & iOS.

 Once downloaded, follow the in-app instructions to create your myanywAiR Next account »













Open the app & Press on 'Sign up'



# Sign Up



## Create your account















## Insert the device

Open the front panel of your Fujitsu AC and click "Next" to get started



















# Scanning the device

















# Adding a location

Add a new location or choose existing one.



Your first installation will require you to add a location.

Future myanywAiR *Next* installations will allow you to use this location or add a new one.













# Assigning a new room

You can set up the room's name and choose an icon.















# **App Introduction**





## The myanywAiR Next app

With the myanywAIR *Next* app you can control your air conditioner from anywhere, anytime, and increase your level of comfort at home.

The myanywAiR Next app allows you to:

- ✓ Increase or decrease temperature
- ✓ Change mode
- Change fan level
- Set horizontal and vertical swing
- ✓ Toggle your units light on or off
- ✓ View graphs and logs
- Set schedules
- Set a timer
- Set geofence to trigger your u