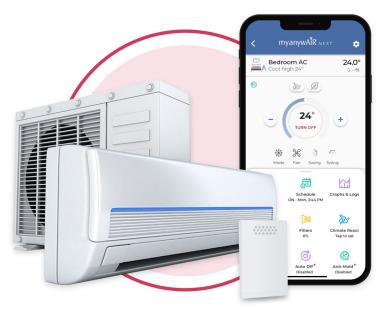

# **App Introduction**

## The myanywAiR Next app

With the myanywAIR *Next* app you can control your air conditioner from anywhere, anytime, and increase your level of comfort at home.

The myanywAiR Next app allows you to:

- ✓ Increase or decrease temperature
- ✓ Change mode
- Change fan level
- Set horizontal and vertical swing
- ✓ Toggle your units light on or off
- ✓ View graphs and logs
- Set schedules
- Set a timer
- Set geofence to trigger your unit on or off
- Set Climate React according to your desired temperature