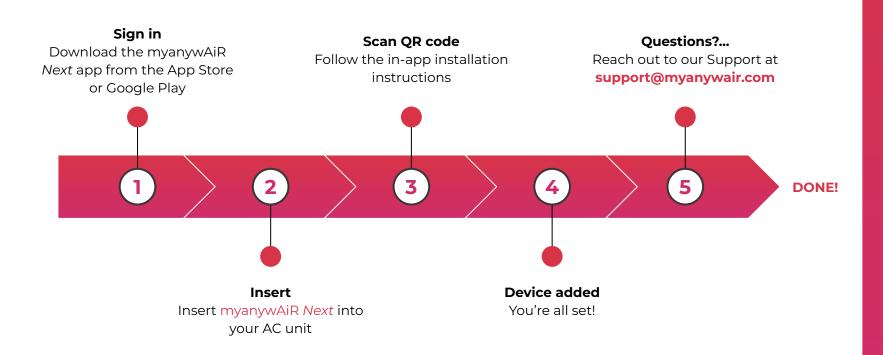

## **Installation Process Overview**

## Downloading the app

First, you need to download the myanywAiR Next app.

myanywAir next supports Android & iOS.

 Once downloaded, follow the in-app instructions to create your myanywAiR Next account »

Open the app & Press on 'Sign up'

## Insert the device

Open the front panel of your Fujitsu AC and click "Next" to get started

# Scanning the device

## You're done!

We invite you to email us for any issue, question, or suggestion to support@myanywair.com