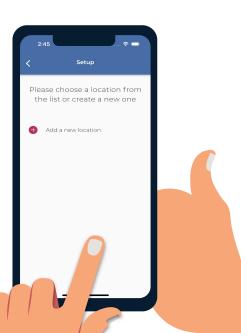

# Adding a location

Add a new location or choose existing one.

Your first installation will require you to add a location.

Future myanywAiR *Next* installations will allow you to use this location or add a new one.