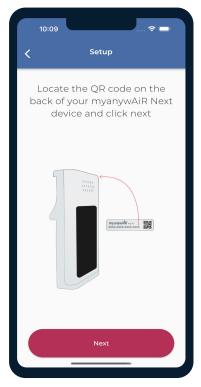

## Insert the device

Open the front panel of your Fujitsu AC and click "Next" to get started