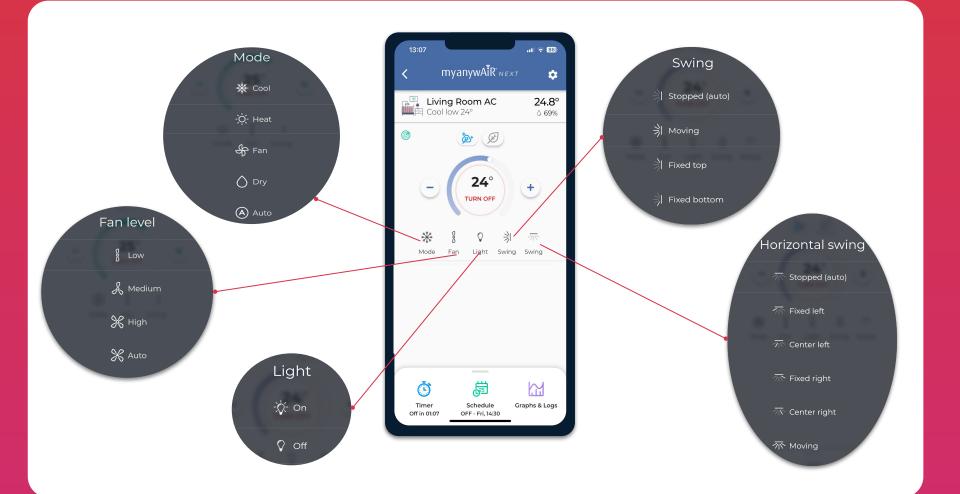

## The myanywAiR Next app

With the myanywAIR *Next* app you can control your air conditioner from anywhere, anytime, and increase your level of comfort at home.

The myanywAiR Next app allows you to:

- ✓ Increase or decrease temperature
- ✓ Change mode
- Change fan level
- Set horizontal and vertical swing
- ✓ Toggle your units light on or off
- ✓ View graphs and logs
- Set schedules
- Set a timer
- Set geofence to trigger your unit on or off
- Set Climate React according to your desired temperature