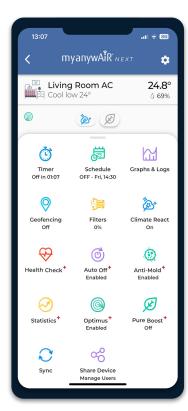

## The myanywAiR Next app

With the myanywAIR *Next* app you can control your air conditioner from anywhere, anytime, and increase your level of comfort at home.

The myanywAiR Next app allows you to:

- ✓ Increase or decrease temperature
- ✓ Change mode
- Change fan level
- Set horizontal and vertical swing
- ✓ Toggle your units light on or off
- ✓ View graphs and logs
- Set schedules
- Set a timer
- Set geofence to trigger your unit on or off
- Set Climate React according to your desired temperature

#### Benefits of myanywAiR Plus include:

- Extended graphs and logs
- Climate React scheduling
- AC system Health Check
- Weather and pollution updates and notifications
- Open window detection
- AC usage and statistics
- Auto off Energy Saver
- Anti mold growth
- Advanced user management