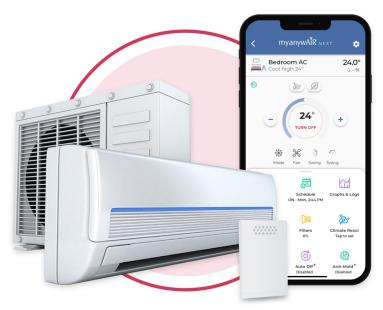

# **App Introduction**

## The myanywAiR Next app

With the myanywAIR *Next* app you can control your air conditioner from anywhere, anytime, and increase your level of comfort at home.

The myanywAiR Next app allows you to:

- ✓ Increase or decrease temperature
- Change mode
- Change fan level
- Set horizontal and vertical swing
- ✓ Toggle your units light on or off
- ✓ View graphs and logs
- ✓ Set schedules
- Set a timer
- Set geofence to trigger your unit on or off
- Set Climate React according to your desired temperature