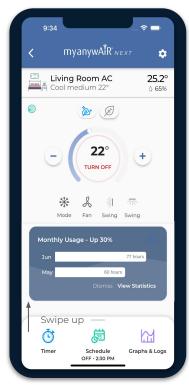

## The myanywAiR Next app

With the myanywAIR *Next* app you can control your air conditioner from anywhere, anytime, and increase your level of comfort at home.

The myanywAiR Next app allows you to:

- ✓ Increase or decrease temperature
- Change mode
- Change fan level
- Set horizontal and vertical swing
- ✓ Toggle your units light on or off
- ✓ View graphs and logs
- ✓ Set schedules
- Set a timer
- Set geofence to trigger your unit on or off
- Set Climate React according to your desired temperature