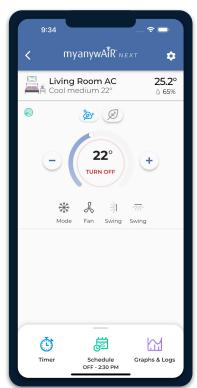

## The myanywAiR Next app

With the myanywAIR *Next* app you can control your air conditioner from anywhere, anytime, and increase your level of comfort at home.

The myanywAiR Next app allows you to:

- ✓ Increase or decrease temperature
- Change mode
- Change fan level
- Set horizontal and vertical swing
- ✓ Toggle your units light on or off
- ✓ View graphs and logs
- ✓ Set schedules
- Set a timer
- Set geofence to trigger your unit on or off
- Set Climate React according to your desired temperature