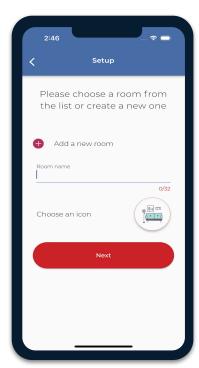

verview**















## Downloading the app

First, you need to download the myanywAiR Next app.





myanywAir next supports Android & iOS.

 Once downloaded, follow the in-app instructions to create your myanywAiR Next account »













Open the app & Press on 'Sign up'



# Sign Up



#### Create your account















### Insert the device

Open the front panel of your Fujitsu AC and click "Next" to get started



















# Scanning the device

















# Adding a location

Add a new location or choose existing one.



Your first installation will require you to add a location.

Future myanywAiR *Next* installations will allow you to use this location or add a new one.













# Assigning a new room

You can set up the room's name and choose an icon.















# **App Introduction**





## The myanywAiR Next app

With the myanywAIR *Next* app you can control your air conditioner from anywhere, anytime, and increase your level of comfort at home.

The myanywAiR Next app allows you to:

- ✓ Increase or decrease temperature
- Change mode
- Change fan level
- Set horizontal and vertical swing
- ✓ Toggle your units light on or off
- ✓ View graphs and logs
- ✓ Set schedules
- Set a timer
- Set geofence to trigger your unit on or off
- Set Climate React according to your desired temperature





## myanywAiR PLUS

The myanywAiR Plus paid subscription offers advanced AI analytics which optimizes energy efficiency. Packed with features to keep you cool, your energy bill low, and the air you breathe fresh, myanywAiR Plus makes use of advanc