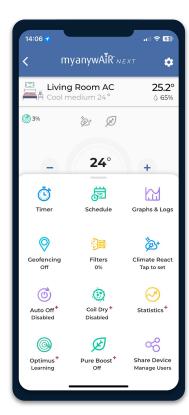

## The myanywAiR Next app

With the myanywAIR *Next* app you can control your air conditioner from anywhere, anytime, and increase your level of comfort at home.

The myanywAiR Next app allows you to:

- ✓ Increase or decrease temperature
- Change mode
- Change fan level
- Set horizontal and vertical swing
- ✓ Toggle your units light on or off
- ✓ View graphs and logs
- ✓ Set schedules
- Set a timer
- Set geofence to trigger your unit on or off
- Set Climate React according to your desired temperature

#### Benefits of myanywAiR Plus include:

- Extended graphs and logs
- Climate React scheduling
- AC system Health Check
- Weather and pollution updates and notifications
- Open window detection
- AC usage and statistics
- Auto off Energy Saver
- Coil Dry
- Advanced user management