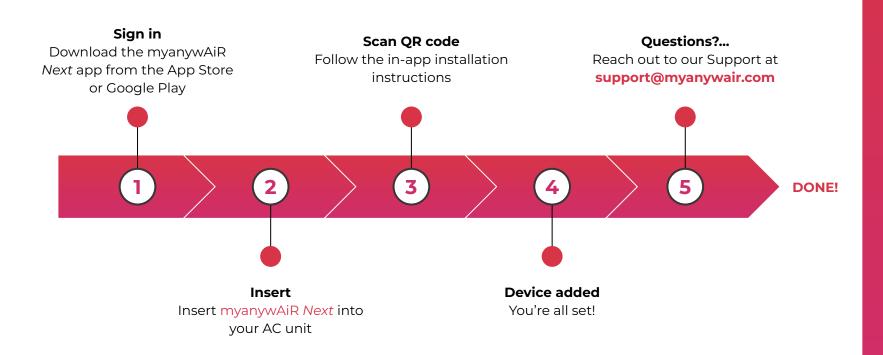

#### **Installation Process Overview**

## Downloading the app

First, you need to download the myanywAiR Next app.

myanywAir next supports Android & iOS.

 Once downloaded, follow the in-app instructions to create your myanywAiR Next account »

Open the app & Press on 'Sign up'

### Insert the device

Open the front panel of your Fujitsu AC and click "Next" to get started

# Scanning the device

#### You're done!

We invite you to email us for any issue, question, or suggestion to support@myanywair.com