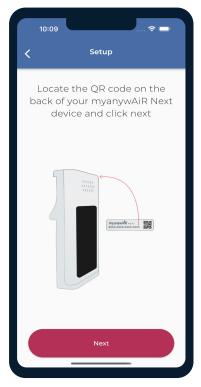

### Insert the device

Open the front panel of your Fujitsu AC and click "Next" to get started