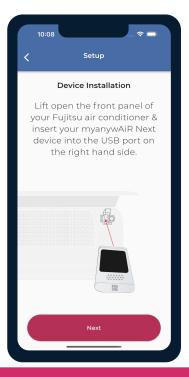

### Insert the device

Open the front panel of your Fujitsu AC and click "Next" to get started