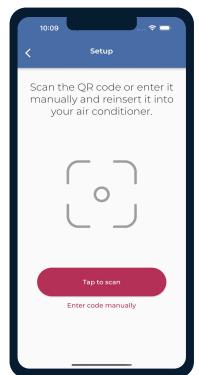

ity remotely



#### Turn it On/Off, Automatically

Turns on automatically before you arrive, turns off when the last person leaves using your phone's geolocation



#### **Save Energy**

Using 7-day scheduling, geo-fencing and filter cleaning alerts, Sensibo saves energy and pays for itself

#### **Installation Process Overview**















## Downloading the app

First, you need to download the myanywAiR Next app.





myanywAir next supports Android & iOS.

 Once downloaded, follow the in-app instructions to create your myanywAiR Next account »













Open the app & Press on 'Sign up'



# Sign Up



#### Create your account















### Insert the device

Open the front panel of your Fujitsu AC and click "Next" to get started



















# Scanning the device

















# Adding a location

Add a new location or choose existing one.



Your first installation will require you to add a location.

Future myanywAiR *Next* installations will allow you to use this location or add a new one.













# Assigning a new room

You can set up the room's name and choose an icon.















# **App Introduction**





## The myanywAiR Next app

With the myanywAIR *Next* app you can control your air conditioner from anywhere, anytime, and increase your level of comfort at home.

The myanywAiR Next app allows you to:

- ✓ Increase or decrease temperature
- Change mode
- Change fan level
- Set horizontal and vertical swing
- ✓ Toggle your units light on or off
- ✓ View graphs and logs
- ✓ Set schedules
- Set a timer
- Set geofence to trigger your u