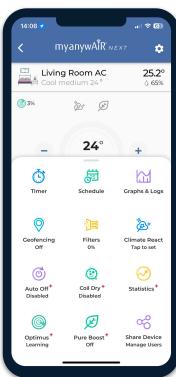

## The myanywAiR Next app

With the myanywAIR *Next* app you can control your air conditioner from anywhere, anytime, and increase your level of comfort at home.

The myanywAiR Next app allows you to:

- ✓ Increase or decrease temperature
- Change mode
- Change fan level
- Set horizontal and vertical swing
- ✓ Toggle your units light on or off
- ✓ View graphs and logs
- ✓ Set schedules
- Set a timer
- Set geofence to trigger your unit on or off
- Set Climate React according to your desired temperature

#### Benefits of myanywAiR Plus include:

- Extended graphs and logs
- Climate React scheduling
- AC system Health Check
- Weather and pollution updates and notifications
- Open window detection
- AC usage and statistics
- Auto off Energy Saver
- Coil Dry
- Advanced user management