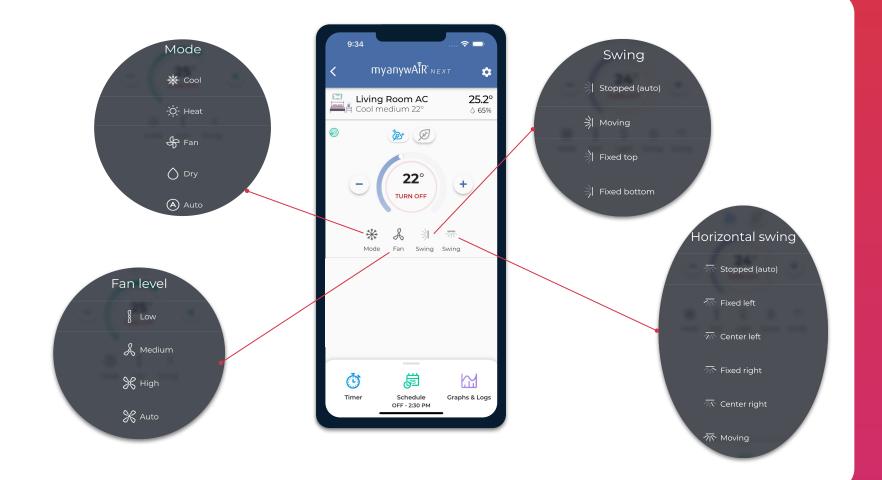

## The myanywAiR Next app

With the myanywAIR *Next* app you can control your air conditioner from anywhere, anytime, and increase your level of comfort at home.

The myanywAiR Next app allows you to:

- ✓ Increase or decrease temperature
- Change mode
- Change fan level
- Set horizontal and vertical swing
- ✓ Toggle your units light on or off
- ✓ View graphs and logs
- ✓ Set schedules
- Set a timer
- Set geofence to trigger your unit on or off
- Set Climate React according to your desired temperature