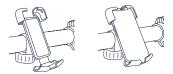

#### Step 4

Make sure the red switch on the back is set to the UNLOCK side. Use your phone to push the lower arm of the phone mount down and set your phone in place.