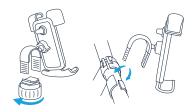

#### Step 1

Unscrew the nut and press the joint ball into the socket of the phone mount through the nut. Then, tighten the nut.

#### Step 2

Loosen the fixed clamp and mount it on the handlebars.