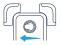

# Phone Mount Instructions

## **Packing List**



**Phone Mount** 







Parts

- 1. Lock Lever
- 2. Fixed Clamp
- 3. Joint Ball
- 4. Nut
- Socket
- 6. Lower Arm
- 7. Upper Arm
- 8. Red Switch



### Instructions

#### Step 1

Unscrew the nut and press the joint ball into the socket of the phone mount through the nut. Then, tighten the nut.



#### Step 2

Loosen the fixed clamp and mount it on the handlebars.



#### Step 3

Tighten the knob to lock the clip onto the handlebars.



#### Step 4

Make sure the red switch on the back is set to the UNLOCK side. Use your phone to push the lower arm of the phone mount down and set your phone in place.



#### Step 5

Click the red switch on the back to LOCK.