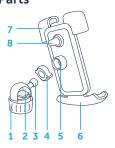

## **Packing List**

**Phone Mount** 

Parts

- 1. Lock Lever
- 2. Fixed Clamp
- 3. Joint Ball
- 4. Nut
- Socket
- 6. Lower Arm
- 7. Upper Arm
- 8. Red Switch