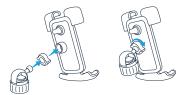

#### Step 1

Unscrew the nut and press the joint ball into the socket of the phone mount through the nut. Then, tighten the nut.