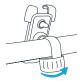

# Phone Mount Instructions

## **Packing List**



**Phone Mount** 







Parts

- 1. Lock Lever
- 2. Fixed Clamp
- 3. Joint Ball
- 4. Nut
- Socket
- 6. Lower Arm
- 7. Upper Arm
- 8. Red Switch



### Instructions

#### Step 1

Unscrew the nut and press the joint ball into the socket of the phone mount through the nut. Then, tighten the nut.



#### Step 2

Loosen the fixed clamp and mount it on the handlebars.



#### Step 3

Tighten the knob to lock the clip onto the handlebars.



#### Step 4

Make sure the red switch on the back is set to the UNLOCK side. Use your phone to push the lower arm of the phone mount down and set your phone in place.



#### Step 5

Click the red switch on the back to LOCK.