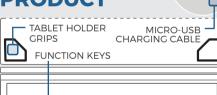

# KNOW YOUR PRODUCT

### **GET STARTED**

 Gently place the tablet into the Infinite Executive by arranging the 'Tablet Holder Grips' into the corners of your device. The grips are very sturdy and will not damage your device. (to remove your device simply unhook the grips from the corners)