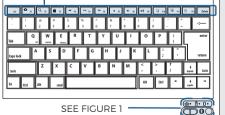

### **FUNCTION KEYS**

To use the function keys, hold down the 'fn' key on your keyboard and at the same time press your tablet model (iOS, Android or Windows). Your function keys will then become active.

| Icon            | Function          | lcon         | Function       |
|-----------------|-------------------|--------------|----------------|
| △               | Home              | 4            | Mute           |
| Q               | Search            | <b>4</b> )   | Volume<br>Down |
|                 | Lock Screen       | <b>◄</b> ))) | Volume Up      |
| *               | Previous<br>Track | D)           | Сору           |
| ▶II             | Play/Pause        |              | Paste          |
| <b>&gt;&gt;</b> | Next Track        | ×            | Cut            |