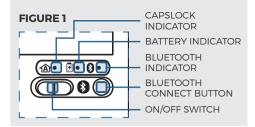

- Place the strap at the back of the case.
   Magnets will hold it in place so it does not interfere with your viewing.
- Turn the On/Off switch to 'On' (The Bluetooth Indicator light will turn blue for 3 seconds and then switch off. This is just to save battery. Your keyboard is still on)
- Push the connect button (The Bluetooth Indicator light will start to flash)

# CHARGING THE KEYBOARD

- Before first use, we recommend charging the Infinite Executive for a minimum of 6 hours
- If the Battery Indicator turns red or if your keyboard will not turn on, it is time to charge the keyboard.
- Connect the keyboard to a computer/ wall outlet with the USB Charging Cable.
- 4. Your keyboard is now charging.
- When the light turns off, your keyboard is fully charged. This usually takes around 2 hours.