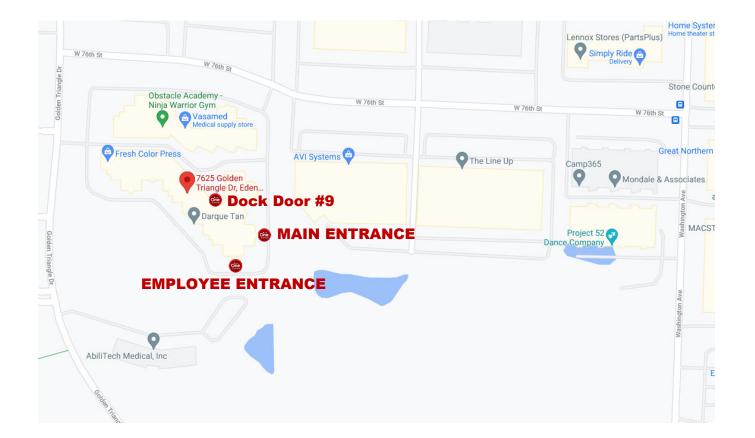

## Heading north on HWY 169:

Take the Valley View Road exit. At the top of the exit ramp, turn left onto Valley View Road, take a left at the first stop light after the overpass – Washington Avenue. Continue on Washington Avenue until West 76<sup>th</sup> Street. Take a right on West 76<sup>th</sup> Street and follow for about 0.2 miles. Take a left into the business center AFTER the AVI Systems parking lot. Once you enter the parking lot keep to the left and follow all the way to the corner of the lot. Step One Foods' main entrance is the last door on the east side of the building. Ring bell for entry.

## Heading south on HWY 169:

Take the Valley View Road exit. Keep in the left lane at the top of the exit ramp, turn right onto Valley View Road. Take a left at the first stop light– Washington Avenue. Continue on Washington Avenue until West 76<sup>th</sup> Street. Take a right on West 76<sup>th</sup> Street and follow for about 0.2 miles. Take a left into the business center AFTER the AVI Systems parking lot. Once you enter the parking lot keep to the left and follow all the way to the corner of the lot. Step One Foods' main entrance is the last door on the east side of the building. Ring bell for entry.

## Heading west on I-494:

Take the exit toward Washington Avenue/Marth Road. Use the left lane to turn left onto Marth Road. At the roundabout, take the 1<sup>st</sup> exit onto Washington Avenue. At the following roundabout, take the 1<sup>st</sup> exit and stay on Washington Avenue. At the next roundabout, take the 3<sup>rd</sup> exit onto Viking Drive. Turn right on Golden Triangle Drive. Take a right into the business complex just before W 76<sup>th</sup> Street. Keep to the right and follow to the Southeast corner of the lot and turn left. Step One Foods' main entrance is the first door on the east side of the building. Ring bell for entry.

## Heading south/southeast on I-494:

Take the exit 10 B for Washington Avenue. Turn right onto Washington Avenue. At the roundabout, take the 1<sup>st</sup> exit onto Washington Avenue. At the following roundabout, take the 3<sup>rd</sup> exit onto Viking Drive. Turn right on Golden Triangle Drive. Take a right into the business complex just before W 76<sup>th</sup> Street. Keep to the right and follow to the Southeast corner of the lot and turn left. Step One Foods' main entrance is first door on the east side of the building. Ring bell for entry.

7625 Golden Triangle Drive STE E, Eden Prairie, MN 55344

**Delivery Instructions:** All delivery trucks should enter off of W 76<sup>th</sup> Street. Stay straight (slight left) and take a right between the buildings. Pull forward and back into Dock Door #9.