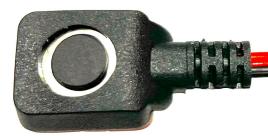

## You do not need to use the push button if only a reverse camera was installed

The reverse camera will automatically display when the vehicle is placed in Reverse. It will automatically Turn OFF when the vehicle is placed in any other gear and will display the factory screen.

## To View Video 2 (Front Camera if Installed)

If no video source is connected you will see a "No Signal" message.

- Step 1: Press the push button once to Turn ON the interface. This will display Video 1.
- **Step 2:** Press the push button once to switch from Video 1 source to Video 2 source.
- **Step 3:** Press and Hold the push button for 2 seconds to return to the factory screen.