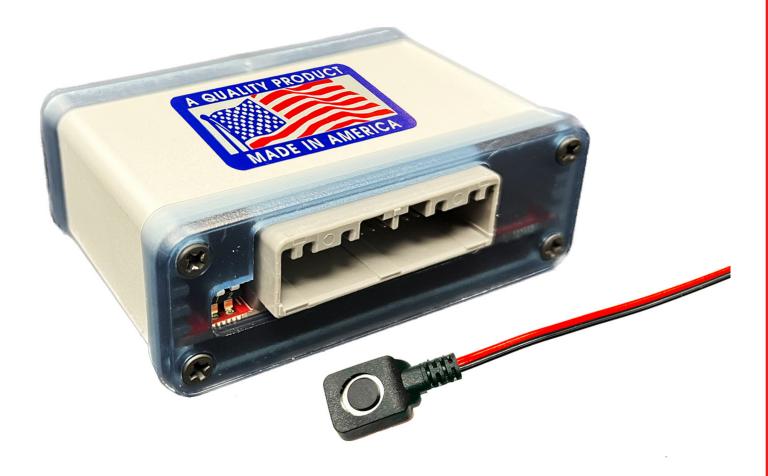

## Video Input Interface Push Button User Manual

Manual Version: 1.0

NOTICE: We recommend having this installation performed by a certified technician.

All product names, logos, brands, trademarks and registered trademarks are property of their respective owners.

## You do not need to use the push button if only a reverse camera was installed

The reverse camera will automatically display when the vehicle is placed in Reverse. It will automatically Turn OFF when the vehicle is placed in any other gear and will display the factory screen.

## To View Video 2 (Front Camera if Installed)

If no video source is connected you will see a "No Signal" message.

- Step 1: Press the push button once to Turn ON the interface. This will display Video 1.
- **Step 2:** Press the push button once to switch from Video 1 source to Video 2 source.
- **Step 3:** Press and Hold the push button for 2 seconds to return to the factory screen.