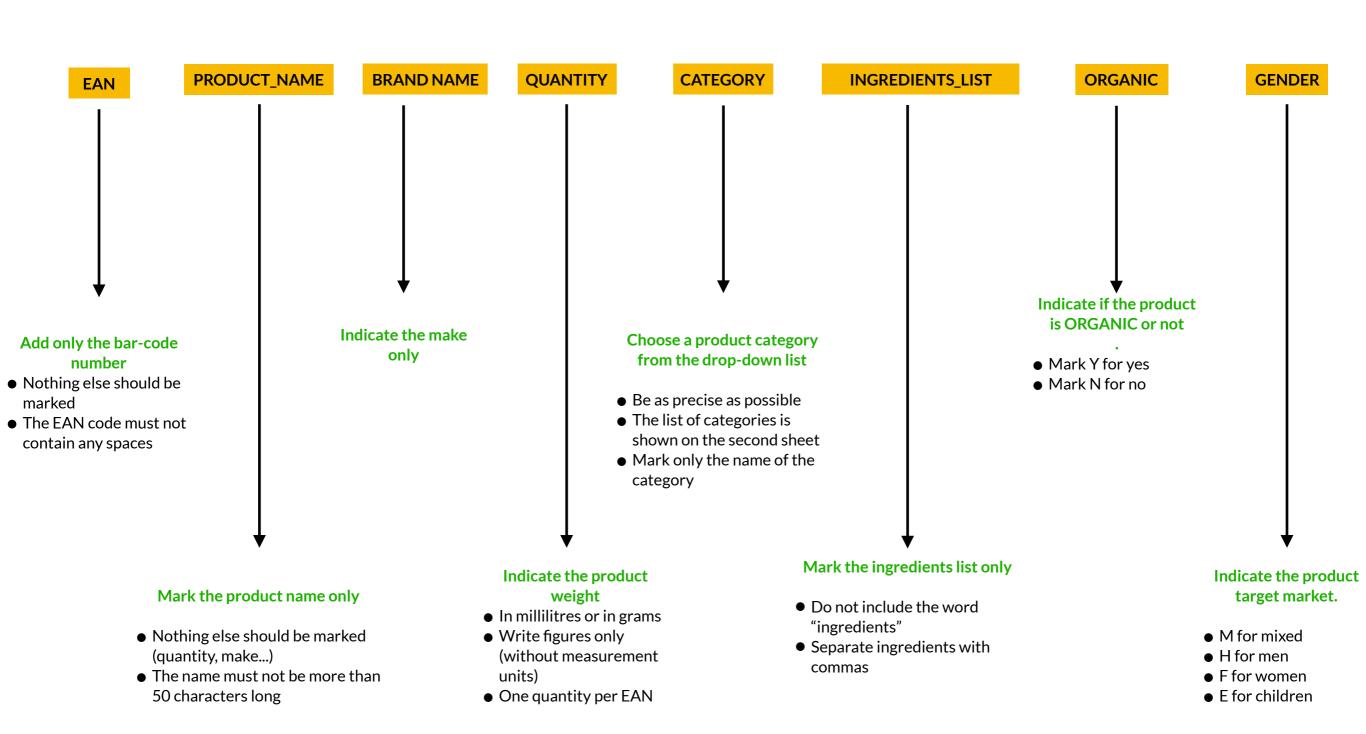

## **INSTRUCTIONS FOR COSMETICS IMPORTS**

Accompanying visuals: please label the pictures only with the EAN code of the product. The illustrations must not be more than 2 Mo in size.

| EAN          | product_name             | make           | quantity | category              | ingrecients_list                                                 | organic | gender |
|--------------|--------------------------|----------------|----------|-----------------------|------------------------------------------------------------------|---------|--------|
| 111111111111 | Célia anti-freckle cream | Oiseau du jour | 100      | anti-fredde face care | HELIANTHUS ANNUUS SEED OIL, CERA ALBA, JOJOBA<br>ESTERS, PERFUME | Υ       | F      |