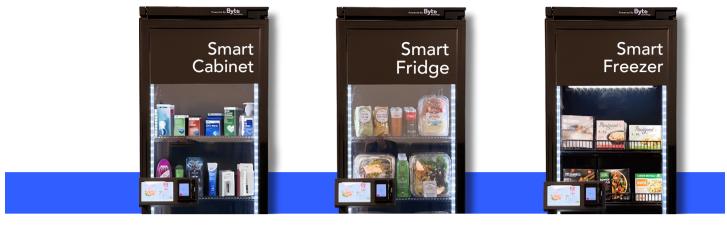

## **Product Spec Sheet**

| Connectivity     | Cellular or Ethernet        | Cellular or Ethernet        | Cellular or Ethernet       |
|------------------|-----------------------------|-----------------------------|----------------------------|
| Card Type        | Accepts tap-to-pay, Apple   | Accepts tap-to-pay, Apple   | Accepts tap-to-pay, Apple  |
|                  | & Google Wallet, and all    | & Google Wallet, and all    | & Google Wallet, and all   |
|                  | major credit cards          | major credit cards          | major credit cards         |
| Integration      | CBORD, Transact, TouchNet,  | CBORD, Transact, TouchNet,  | CBORD, Transact, TouchNet, |
|                  | Atrium, etc                 | Atrium, etc                 | Atrium, etc                |
| Dimensions       | 24.25" W x 23.25" D x 79" H | 24.25" W x 23.25" D x 79" H | 27" W x 33" D x 79" H      |
| Shelf Dimensions | 4 Shelves Measuring         | 4 Shelves Measuring         | 4 Shelves Measuring        |
|                  | 19.5W x 17.5D               | 19.5W x 17.5D               | 23.5W x 27D                |
| Weight           | 175lbs                      | 175lbs                      | 175lbs                     |
| Temp Range       | 45°F to 75°F                | 35°F to 40°F                | -10°F to 5°F               |
| Electrical       | Input Voltage: 110V         | Input Voltage: 110V         | Input Voltage: 110V        |
|                  | Input Frequency: 60Hz       | Input Frequency: 60Hz       | Input Frequency: 60Hz      |
|                  | Current: 4 AMPS             | Current: 4 AMPS             | Current: 4 AMPS            |
|                  | Power Usage: 6kWh/24hrs     | Power Usage: 6kWh/24hrs     | Power Usage: 6kWh/24hrs    |
|                  | Plug Type: NEMA 5-15p       | Plug Type: NEMA 5-15p       | Plug Type: NEMA 5-15p      |