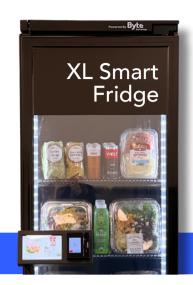

## **Product Spec Sheet** | Large Format

| Connectivity     | Cellular or Ethernet                                                                                    | Cellular or Ethernet                                                                                                |
|------------------|---------------------------------------------------------------------------------------------------------|---------------------------------------------------------------------------------------------------------------------|
| Card Type        | Accepts tap-to-pay, Apple & Google<br>Wallet, and all major credit cards                                | Accepts tap-to-pay, Apple & Google<br>Wallet, and all major credit cards                                            |
| Integration      | CBORD, Transact, TouchNet, Atrium, etc                                                                  | CBORD, Transact, TouchNet, Atrium, etc                                                                              |
| Dimensions       | 27.5" W x 30" D x 83" H                                                                                 | 27.5" W x 30" D x 83" H                                                                                             |
| Shelf Dimensions | 4 Shelves Measuring<br>23W x 23.5D                                                                      | 4 Shelves Measuring<br>23W x 23.5D                                                                                  |
| Weight           | 250lbs                                                                                                  | 250lbs                                                                                                              |
| Temp Range       | 45°F to 75°F                                                                                            | 35°F to 40°F                                                                                                        |
| Electrical       | Input Voltage: 110V Input Frequency: 60Hz Current: 4 AMPS Power Usage: 6kWh/24hrs Plug Type: NEMA 5-15p | Input Voltage: 110V<br>Input Frequency: 60Hz<br>Current: 4 AMPS<br>Power Usage: 6kWh/24hrs<br>Plug Type: NEMA 5-15p |