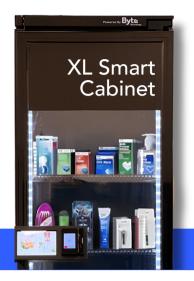

## **Product Spec Sheet** | Large Format

| Connectivity     | Cellular or Ethernet                                                                                    | Cellular or Ethernet                                                                                                |
|------------------|---------------------------------------------------------------------------------------------------------|---------------------------------------------------------------------------------------------------------------------|
| Card Type        | Accepts tap-to-pay, Apple & Google<br>Wallet, and all major credit cards                                | Accepts tap-to-pay, Apple & Google<br>Wallet, and all major credit cards                                            |
| Integration      | CBORD, Transact, TouchNet, Atrium, etc                                                                  | CBORD, Transact, TouchNet, Atrium, etc                                                                              |
| Dimensions       | 27.5" W x 30" D x 83" H                                                                                 | 27.5" W x 30" D x 83" H                                                                                             |
| Shelf Dimensions | 4 Shelves Measuring<br>23W x 23.5D                                                                      | 4 Shelves Measuring<br>23W x 23.5D                                                                                  |
| Weight           | 250lbs                                                                                                  | 250lbs                                                                                                              |
| Temp Range       | 45°F to 75°F                                                                                            | 35°F to 40°F                                                                                                        |
| Electrical       | Input Voltage: 110V Input Frequency: 60Hz Current: 4 AMPS Power Usage: 6kWh/24hrs Plug Type: NEMA 5-15p | Input Voltage: 110V<br>Input Frequency: 60Hz<br>Current: 4 AMPS<br>Power Usage: 6kWh/24hrs<br>Plug Type: NEMA 5-15p |