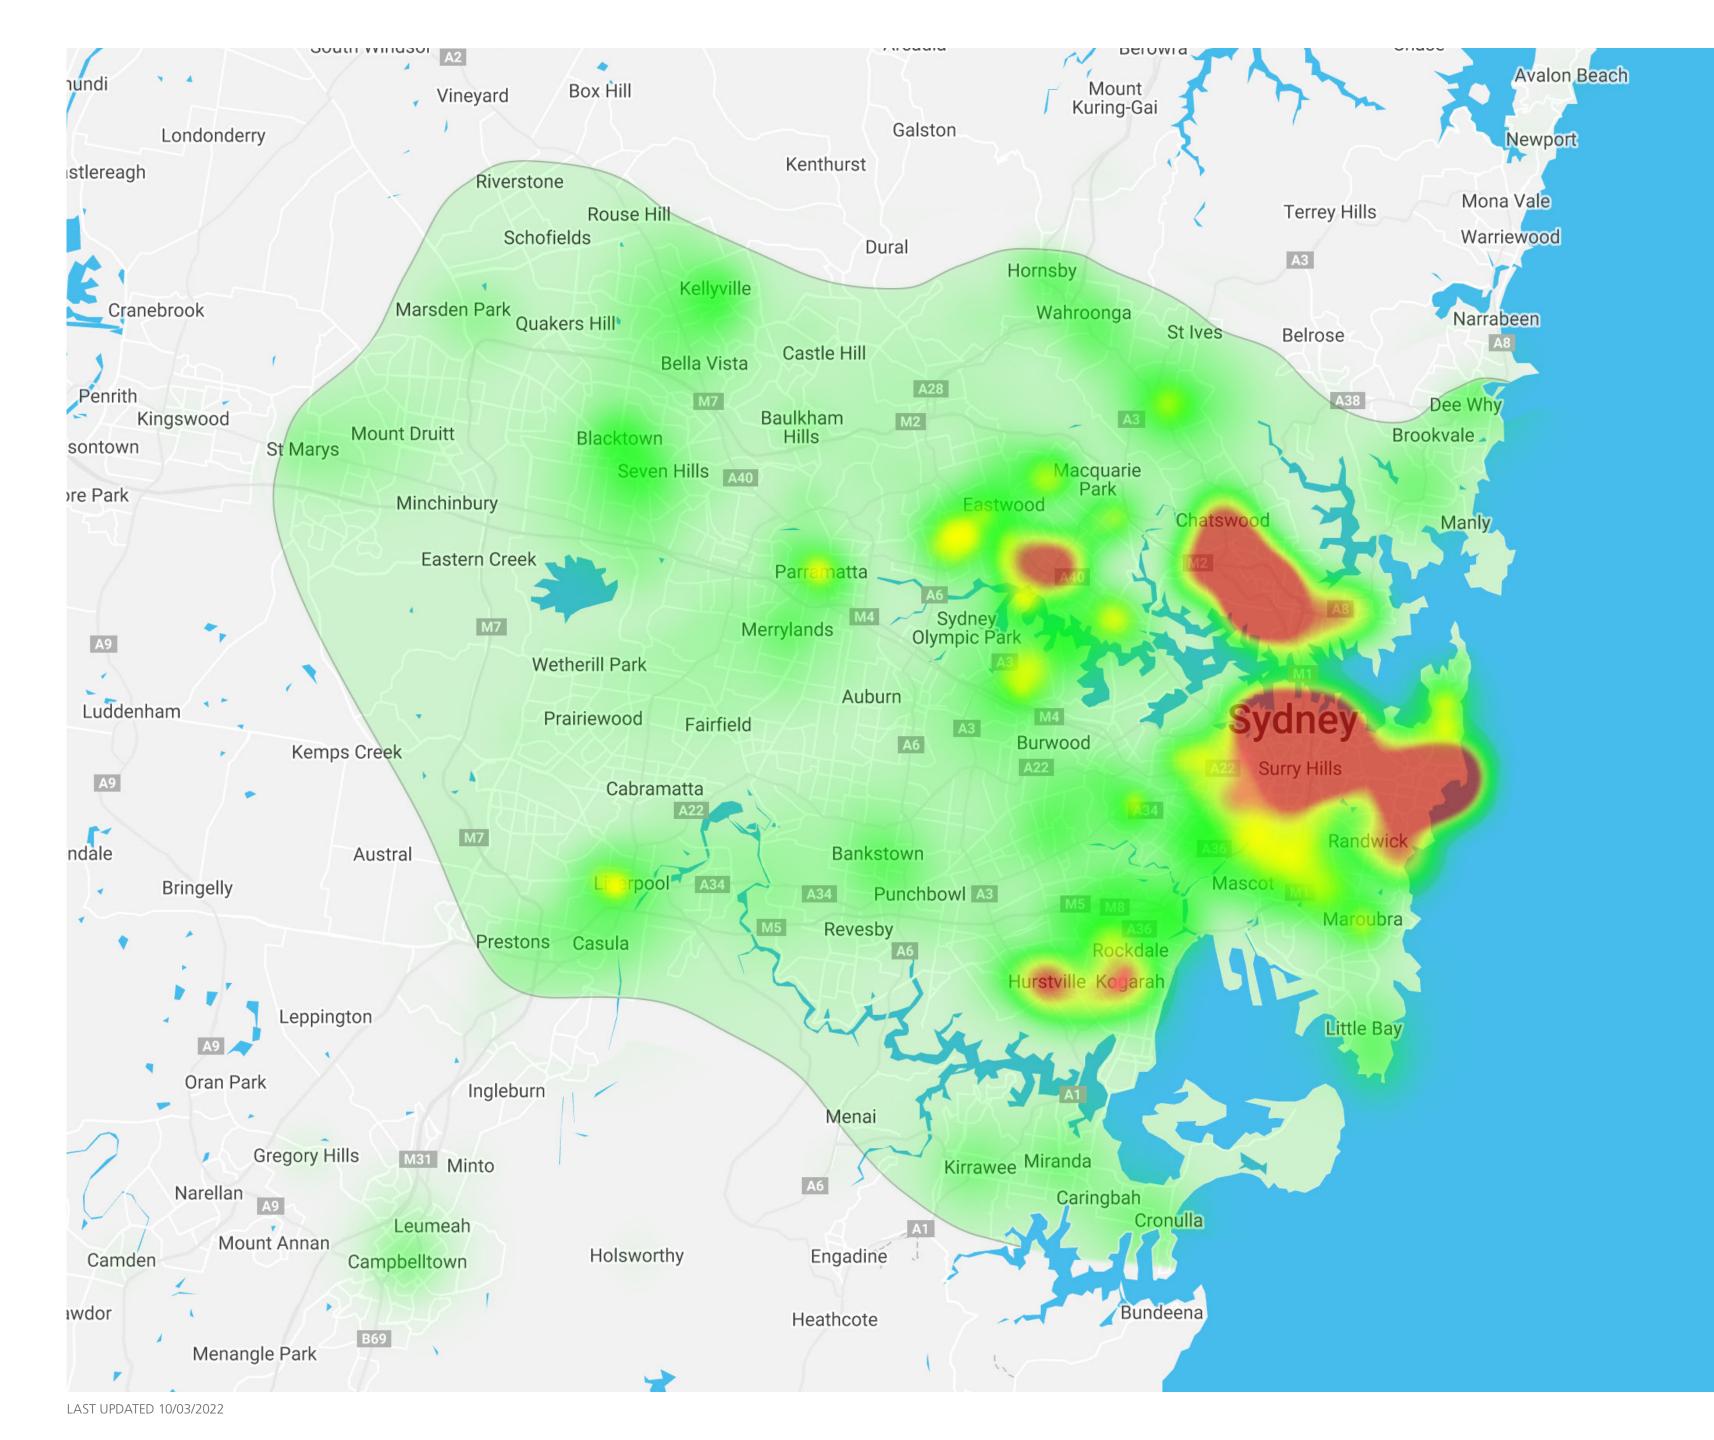

# Little Real Estate Service Areas

### NEW SOUTH WALES

High-density service areas

Main service areas