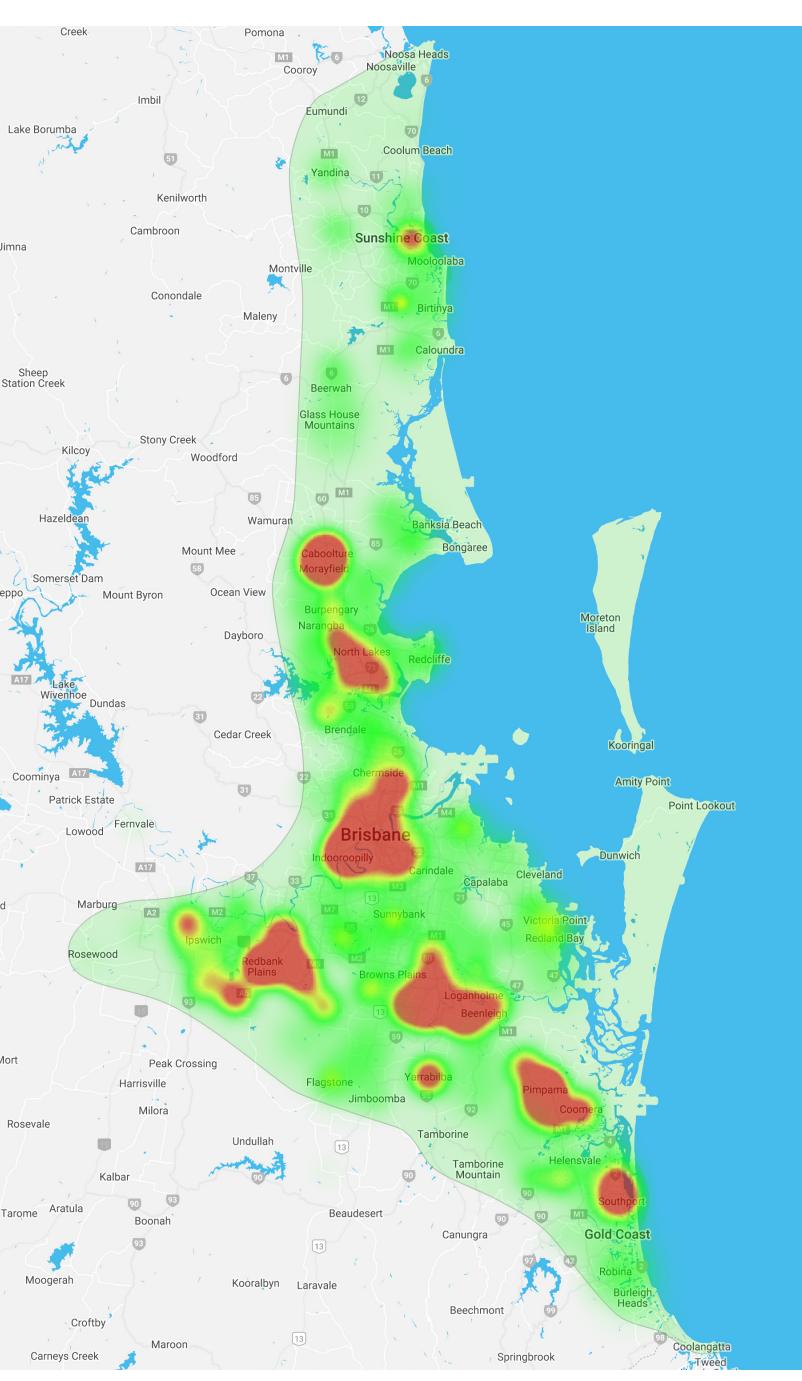

# Little Real Estate Service Areas

### QUEENSLAND

High-density service areas

Main service areas

| Charlestown   | The second              |             |             |                |                |
|---------------|-------------------------|-------------|-------------|----------------|----------------|
| oroolin       | Jr.                     | _           |             | Manumbar       |                |
|               | A                       | 3           | Elgin Vale  |                |                |
| 49            | Wattle Camp<br>Wy       | valla       |             |                |                |
|               |                         | 7           | *           | 6              |                |
| Kingaroy      | Booie Runi              | nymede      |             | 12             | Kingaham       |
| aabinga 96    |                         | X           |             |                | Kinganam       |
|               | 96 Glan Devon           | Bullcamp    |             |                | <u> </u>       |
|               | Nanango                 |             | ount Stanle | у              | J              |
|               | South                   |             |             | x              |                |
|               | Nanango                 |             | Avoca V     | ale            | Monsildale     |
| Tarong        | A3 '                    |             |             |                | Monstruate     |
| *             |                         | $\sim$      |             |                |                |
| enwell        | Yarraman                | Tarome      | 0           | Linville       | 5              |
| Uppe          | A17                     | Blackbutt   | A17         | ×              |                |
| oudgee Yarram | an                      |             |             | Moore          |                |
|               |                         |             |             | Co             | linton 85      |
| Cooyar        | Mount Binga             | ~           | *           |                | Harlin         |
|               | ,                       | 1 8 3       |             |                |                |
| Thornville    |                         |             |             |                | 1 Jim          |
|               | S.                      |             |             | -              | Toogoolawah    |
| 7             | Emu Creek               |             |             | ×              | 85<br>Mount Be |
|               | $\langle \cdot \rangle$ | Anduramba   | J.          | Biar           | ra             |
| D             | juan                    |             | θE          | skdale         |                |
| Haden         | Pinelands               | $\int dx$   |             | N 7            | Esk            |
|               | Crows                   | s Nest      | SY          | )<br>I         |                |
| Goombungee    | Pech                    | iey         | ς `         | 125            |                |
|               | roomsville              | Pov         | ensbourne   | 85             | Mount Hallen   |
| 3             | 1                       | Kave        | ensbourne   | Buara          | ba             |
|               | 85                      |             | X           | 7              |                |
| ŀ             | Highfields              |             |             |                |                |
|               | $\sim$                  | $\sum_{i}$  |             | 1              | ):  - +        |
|               | A2                      |             |             | - /            |                |
|               | oowoomba                | Helidon Spa |             |                | Lawes          |
| 39            | Kearneys<br>Spring      |             | Granthan    | n              | Plainland      |
| A139          | oping                   |             | -2          |                | Laidley        |
| -             |                         |             |             |                |                |
| Cambooya      | 43                      | لېر ک       | (           |                | •              |
| 48            |                         | Fordsdale   | e /         |                | Mulgowie       |
|               |                         |             |             |                | Mount M        |
| Greenr        | nount                   |             |             | N              | Thornton       |
|               |                         | Hirstglen   | Black Duck  | 20             | montton        |
| Nob           | DY A3 Pilt              | on          | Creek       | X              | Townson        |
| <u> </u>      | 80                      |             | 7           |                | ÷              |
| Clift         | on                      | ×           | ×           |                | - 7            |
| Camp          |                         |             |             |                | г              |
| a Hill        |                         |             | -           |                | -              |
| Talga         | ai Allora               | Goombur     | 0           |                | in ~           |
| n,            | A3                      | -           | Ma          | ryvale         |                |
| +             | Gleng                   | jallan      |             |                |                |
|               | 5                       |             |             |                | ÷              |
|               | Rosehill                |             | Yanga       | Swanfels<br>In |                |
|               |                         |             |             |                |                |