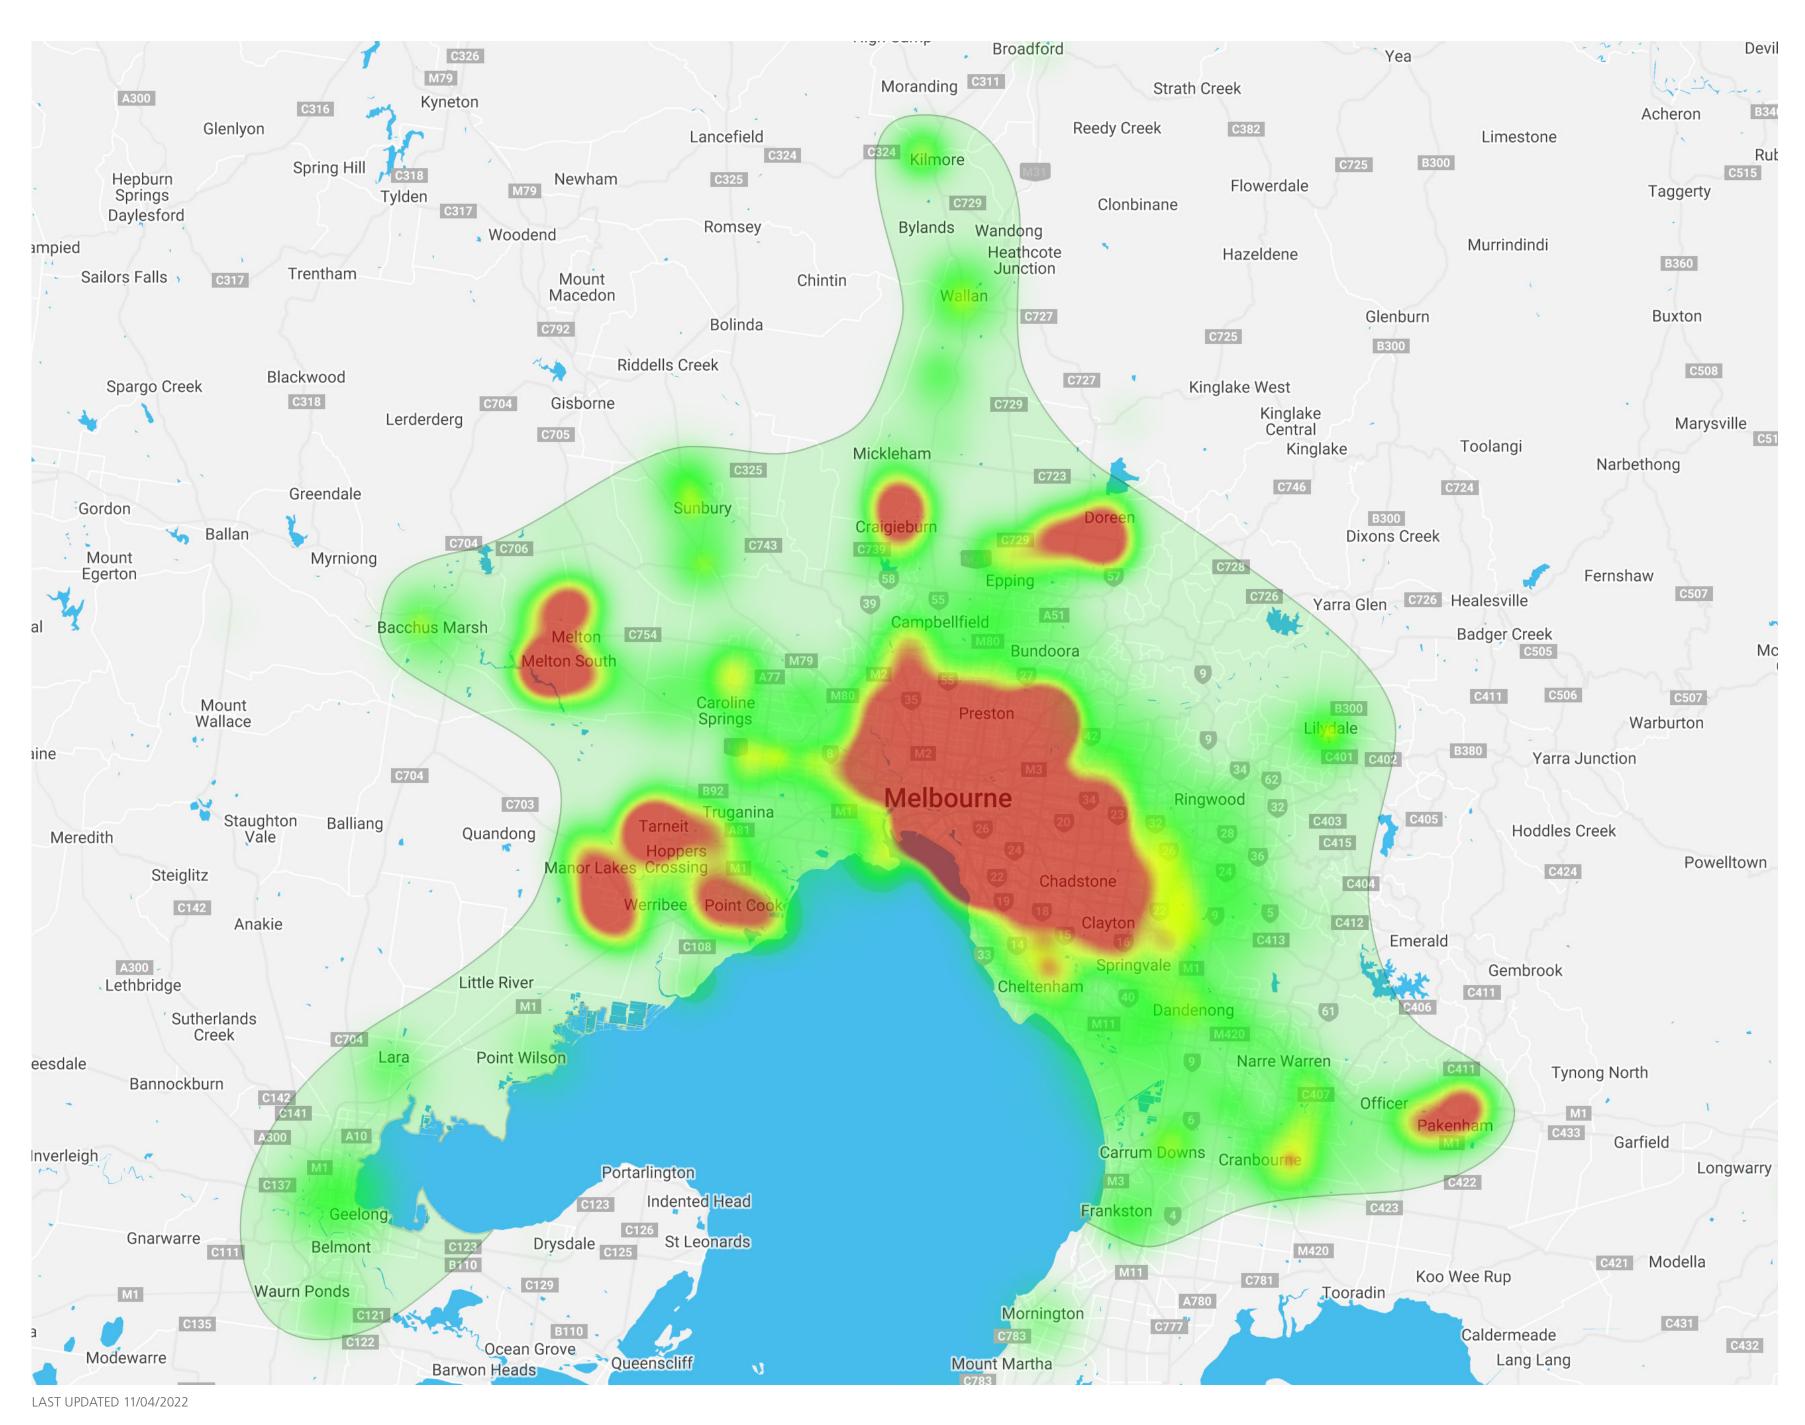

# Little Real Estate Service Areas

### VICTORIA

High-density service areas

Main service areas