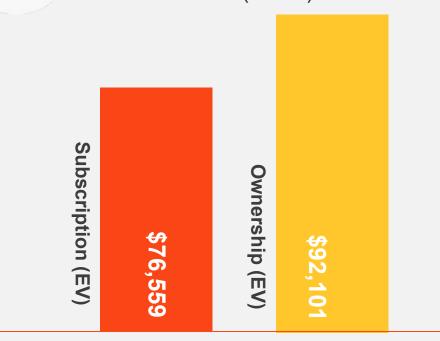

### **Subscription vs Ownership**

**Example:** Total cost of ownership comparison over 3 years on a Tesla Model 3 (RWD)

Subscription cost includes loyalty discounts of 15% after every 12 months anniversary and buy out price (inc. gst) after 3 years; based on 37% marginal tax rate + 2% Medicare levy surcharge.

Ownership cost assumes financing rate of 6%, registration, insurance, maintenance and tyres.