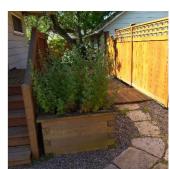

# **Exterior/Outdoors**

| Items                                                                   | Values                      | Notes                                                                                                                       |
|-------------------------------------------------------------------------|-----------------------------|-----------------------------------------------------------------------------------------------------------------------------|
| Building Exterior                                                       | Status: Noticeable issue(s) | crawl space access should be covered                                                                                        |
| Roof / Gutters /<br>Downspout                                           | Status: Noticeable issue(s) | branches over hanging backside of roof with some<br>debris and gutters not too bad but probably should<br>keep an eye on it |
| Hose Spigot                                                             | Status: All good            |                                                                                                                             |
| Landscaping                                                             | Status: All good            |                                                                                                                             |
| Tree Branches -<br>nothing too close<br>or hanging over<br>the property | Status: Noticeable issue(s) | looks okay now but getting close to needing another trim again perhaps in the fall                                          |

Landscaping (2/4) 06/22/2020 10:19 AM

Landscaping (3/4) 06/22/2020 10:19 AM

Landscaping (4/4) 06/22/2020 10:20 AM

Tree Branches - nothing too close or hanging over the property (1/2) 06/22/2020 10:20 AM

Tree Branches - nothing too close or hanging over the property (2/2) 06/22/2020 10:20 AM