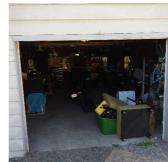

# Garage

| Items                        | Values                      | Notes                                                                                                             |
|------------------------------|-----------------------------|-------------------------------------------------------------------------------------------------------------------|
| Garage Door                  | Status: All good            |                                                                                                                   |
| Water Damage                 | Status: All good            |                                                                                                                   |
| Window / Blinds /<br>Screens | Status: Noticeable issue(s) | window broken                                                                                                     |
| Furnace Filter               | Condition: Dirty            | it appears furnace has not been serviced in some time The filter also looks older and should probably be replaced |
| Other Issues                 | Status: All good            |                                                                                                                   |
| General<br>Cleanliness       | Condition: Clean            |                                                                                                                   |

Overview Photos (1/5) 06/22/2020 10:21 AM

Overview Photos (2/5) 06/22/2020 10:22 AM

Overview Photos (3/5) 06/22/2020 10:58 AM

Overview Photos (4/5) 06/22/2020 10:58 AM

Overview Photos (5/5) 06/22/2020 10:59 AM