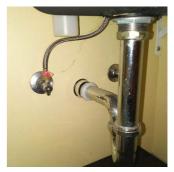

### **Bathroom**

| Items                        | Values                      | Notes                                           |
|------------------------------|-----------------------------|-------------------------------------------------|
| Toilet                       | Status: All good            | all good                                        |
| Faucet & Sink                | Status: All good            | all good                                        |
| Under the sink               | Status: All good            | all good                                        |
| Tub / Shower                 | Status: All good            | all good                                        |
| Tiles / Grout                | Status: Noticeable issue(s) | tile good, minor loss of caulk under spout area |
| Ventilation Source<br>(Fan)  | Status: All good            |                                                 |
| Window / Blinds /<br>Screens | Status: All good            | no windows or blinds in this room               |
| Other Issues                 | Status: All good            |                                                 |
| General<br>Cleanliness       | Condition: Clean            |                                                 |

Under the sink 06/22/2020 10:36 AM

Tub / Shower (1/3) 06/22/2020 10:37 AM

Tub / Shower (2/3) 06/22/2020 10:37 AM

Tub / Shower (3/3) 06/22/2020 10:37 AM

Tiles / Grout (1/2) 06/22/2020 10:38 AM

Tiles / Grout (2/2) 06/22/2020 10:38 AM