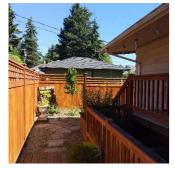

# **Exterior/Outdoors**

| Items                                                                   | Values                      | Notes                                                                                                                       |
|-------------------------------------------------------------------------|-----------------------------|-----------------------------------------------------------------------------------------------------------------------------|
| Building Exterior                                                       | Status: Noticeable issue(s) | crawl space access should be covered                                                                                        |
| Roof / Gutters /<br>Downspout                                           | Status: Noticeable issue(s) | branches over hanging backside of roof with some<br>debris and gutters not too bad but probably should<br>keep an eye on it |
| Hose Spigot                                                             | Status: All good            |                                                                                                                             |
| Landscaping                                                             | Status: All good            |                                                                                                                             |
| Tree Branches -<br>nothing too close<br>or hanging over<br>the property | Status: Noticeable issue(s) | looks okay now but getting close to needing another trim again perhaps in the fall                                          |

Landscaping (2/4) 06/22/2020 10:19 AM

Landscaping (3/4) 06/22/2020 10:19 AM

Landscaping (4/4) 06/22/2020 10:20 AM

Tree Branches - nothing too close or hanging over the property (1/2) 06/22/2020 10:20 AM

Tree Branches - nothing too close or hanging over the property (2/2) 06/22/2020 10:20 AM