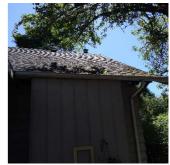

# **Exterior/Outdoors**

| Items                                                                   | Values                      | Notes                                                                                                                       |
|-------------------------------------------------------------------------|-----------------------------|-----------------------------------------------------------------------------------------------------------------------------|
| Building Exterior                                                       | Status: Noticeable issue(s) | crawl space access should be covered                                                                                        |
| Roof / Gutters /<br>Downspout                                           | Status: Noticeable issue(s) | branches over hanging backside of roof with some<br>debris and gutters not too bad but probably should<br>keep an eye on it |
| Hose Spigot                                                             | Status: All good            |                                                                                                                             |
| Landscaping                                                             | Status: All good            |                                                                                                                             |
| Tree Branches -<br>nothing too close<br>or hanging over<br>the property | Status: Noticeable issue(s) | looks okay now but getting close to needing another trim again perhaps in the fall                                          |

Overview Photos (5/6) 06/22/2020 10:15 AM

Overview Photos (6/6) 06/22/2020 10:16 AM

Building Exterior 06/22/2020 10:16 AM

Roof / Gutters / Downspout 06/22/2020 10:17 AM

Hose Spigot 06/22/2020 10:19 AM

Landscaping (1/4) 06/22/2020 10:19 AM