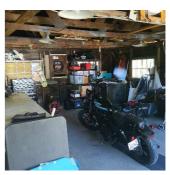

# Garage

| Items                        | Values                      | Notes                                                                                                             |
|------------------------------|-----------------------------|-------------------------------------------------------------------------------------------------------------------|
| Garage Door                  | Status: All good            |                                                                                                                   |
| Water Damage                 | Status: All good            |                                                                                                                   |
| Window / Blinds /<br>Screens | Status: Noticeable issue(s) | window broken                                                                                                     |
| Furnace Filter               | Condition: Dirty            | it appears furnace has not been serviced in some time The filter also looks older and should probably be replaced |
| Other Issues                 | Status: All good            |                                                                                                                   |
| General<br>Cleanliness       | Condition: Clean            |                                                                                                                   |

Window / Blinds / Screens 06/22/2020 10:59 AM

Furnace Filter (1/3) 06/22/2020 11:01 AM

Furnace Filter (2/3) 06/22/2020 11:02 AM

Furnace Filter (3/3) 06/22/2020 11:04 AM