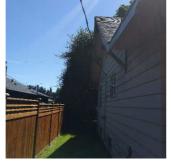

# **Exterior/Outdoors**

| Items                                                                   | Values                      | Notes                                                                                                                       |
|-------------------------------------------------------------------------|-----------------------------|-----------------------------------------------------------------------------------------------------------------------------|
| Building Exterior                                                       | Status: Noticeable issue(s) | crawl space access should be covered                                                                                        |
| Roof / Gutters /<br>Downspout                                           | Status: Noticeable issue(s) | branches over hanging backside of roof with some<br>debris and gutters not too bad but probably should<br>keep an eye on it |
| Hose Spigot                                                             | Status: All good            |                                                                                                                             |
| Landscaping                                                             | Status: All good            |                                                                                                                             |
| Tree Branches -<br>nothing too close<br>or hanging over<br>the property | Status: Noticeable issue(s) | looks okay now but getting close to needing another trim again perhaps in the fall                                          |

Overview Photos (5/6) 06/22/2020 10:15 AM

Overview Photos (6/6) 06/22/2020 10:16 AM

Building Exterior 06/22/2020 10:16 AM

Roof / Gutters / Downspout 06/22/2020 10:17 AM

Hose Spigot 06/22/2020 10:19 AM

Landscaping (1/4) 06/22/2020 10:19 AM