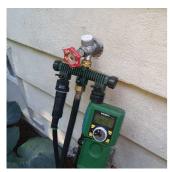

# **Exterior/Outdoors**

| Items                                                                   | Values                      | Notes                                                                                                                       |
|-------------------------------------------------------------------------|-----------------------------|-----------------------------------------------------------------------------------------------------------------------------|
| Building Exterior                                                       | Status: Noticeable issue(s) | crawl space access should be covered                                                                                        |
| Roof / Gutters /<br>Downspout                                           | Status: Noticeable issue(s) | branches over hanging backside of roof with some<br>debris and gutters not too bad but probably should<br>keep an eye on it |
| Hose Spigot                                                             | Status: All good            |                                                                                                                             |
| Landscaping                                                             | Status: All good            |                                                                                                                             |
| Tree Branches -<br>nothing too close<br>or hanging over<br>the property | Status: Noticeable issue(s) | looks okay now but getting close to needing another trim again perhaps in the fall                                          |

Overview Photos (5/6) 06/22/2020 10:15 AM

Overview Photos (6/6) 06/22/2020 10:16 AM

Building Exterior 06/22/2020 10:16 AM

Roof / Gutters / Downspout 06/22/2020 10:17 AM

Hose Spigot 06/22/2020 10:19 AM

Landscaping (1/4) 06/22/2020 10:19 AM