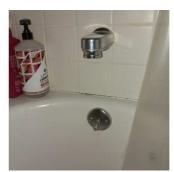

### **Bathroom**

| Items                        | Values                      | Notes                                           |
|------------------------------|-----------------------------|-------------------------------------------------|
| Toilet                       | Status: All good            | all good                                        |
| Faucet & Sink                | Status: All good            | all good                                        |
| Under the sink               | Status: All good            | all good                                        |
| Tub / Shower                 | Status: All good            | all good                                        |
| Tiles / Grout                | Status: Noticeable issue(s) | tile good, minor loss of caulk under spout area |
| Ventilation Source<br>(Fan)  | Status: All good            |                                                 |
| Window / Blinds /<br>Screens | Status: All good            | no windows or blinds in this room               |
| Other Issues                 | Status: All good            |                                                 |
| General<br>Cleanliness       | Condition: Clean            |                                                 |

Overview Photos (1/3) 06/22/2020 10:34 AM

Overview Photos (2/3) 06/22/2020 10:34 AM

Overview Photos (3/3) 06/22/2020 10:34 AM

Toilet 06/22/2020 10:35 AM

Faucet & Sink (1/2) 06/22/2020 10:35 AM

Faucet & Sink (2/2) 06/22/2020 10:36 AM