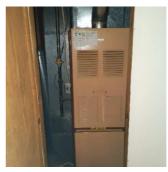

# Garage

| Items                        | Values                      | Notes                                                                                                             |
|------------------------------|-----------------------------|-------------------------------------------------------------------------------------------------------------------|
| Garage Door                  | Status: All good            |                                                                                                                   |
| Water Damage                 | Status: All good            |                                                                                                                   |
| Window / Blinds /<br>Screens | Status: Noticeable issue(s) | window broken                                                                                                     |
| Furnace Filter               | Condition: Dirty            | it appears furnace has not been serviced in some time The filter also looks older and should probably be replaced |
| Other Issues                 | Status: All good            |                                                                                                                   |
| General<br>Cleanliness       | Condition: Clean            |                                                                                                                   |

Window / Blinds / Screens 06/22/2020 10:59 AM

Furnace Filter (1/3) 06/22/2020 11:01 AM

Furnace Filter (2/3) 06/22/2020 11:02 AM

Furnace Filter (3/3) 06/22/2020 11:04 AM