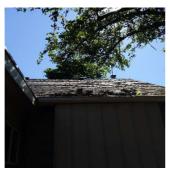

# **Exterior/Outdoors**

| Items                                                                   | Values                      | Notes                                                                                                                       |
|-------------------------------------------------------------------------|-----------------------------|-----------------------------------------------------------------------------------------------------------------------------|
| Building Exterior                                                       | Status: Noticeable issue(s) | crawl space access should be covered                                                                                        |
| Roof / Gutters /<br>Downspout                                           | Status: Noticeable issue(s) | branches over hanging backside of roof with some<br>debris and gutters not too bad but probably should<br>keep an eye on it |
| Hose Spigot                                                             | Status: All good            |                                                                                                                             |
| Landscaping                                                             | Status: All good            |                                                                                                                             |
| Tree Branches -<br>nothing too close<br>or hanging over<br>the property | Status: Noticeable issue(s) | looks okay now but getting close to needing another trim again perhaps in the fall                                          |

Overview Photos (5/6) 06/22/2020 10:15 AM

Overview Photos (6/6) 06/22/2020 10:16 AM

Building Exterior 06/22/2020 10:16 AM

Roof / Gutters / Downspout 06/22/2020 10:17 AM

Hose Spigot 06/22/2020 10:19 AM

Landscaping (1/4) 06/22/2020 10:19 AM