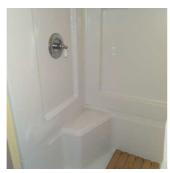

### **Bathroom 2**

| Items                        | Values           | Notes                                                                                                     |
|------------------------------|------------------|-----------------------------------------------------------------------------------------------------------|
| Toilet                       | Status: All good | no leaks                                                                                                  |
| Faucet & Sink                | Status: All good | sink drains but slow - I think it's due to the zoom drain setup and normal for this type of configuration |
| Under the sink               | Status: All good |                                                                                                           |
| Tub / Shower                 | Status: All good |                                                                                                           |
| Tiles / Grout                | Status: All good | no tile , seals in tact                                                                                   |
| Ventilation Source<br>(Fan)  | Status: All good | fan is a little noisy but works well                                                                      |
| Window / Blinds /<br>Screens | Status: All good |                                                                                                           |
| Other Issues                 | Status: All good |                                                                                                           |
| General<br>Cleanliness       | Condition: Clean |                                                                                                           |

Faucet & Sink (2/2) 06/22/2020 10:51 AM

Under the sink 06/22/2020 10:52 AM

Tub / Shower (1/4) 06/22/2020 10:52 AM

Tub / Shower (2/4) 06/22/2020 10:52 AM

Tub / Shower (3/4) 06/22/2020 10:52 AM

Tub / Shower (4/4) 06/22/2020 10:52 AM