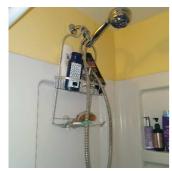

### **Bathroom**

| Items                        | Values                      | Notes                                           |
|------------------------------|-----------------------------|-------------------------------------------------|
| Toilet                       | Status: All good            | all good                                        |
| Faucet & Sink                | Status: All good            | all good                                        |
| Under the sink               | Status: All good            | all good                                        |
| Tub / Shower                 | Status: All good            | all good                                        |
| Tiles / Grout                | Status: Noticeable issue(s) | tile good, minor loss of caulk under spout area |
| Ventilation Source<br>(Fan)  | Status: All good            |                                                 |
| Window / Blinds /<br>Screens | Status: All good            | no windows or blinds in this room               |
| Other Issues                 | Status: All good            |                                                 |
| General<br>Cleanliness       | Condition: Clean            |                                                 |

Under the sink 06/22/2020 10:36 AM

Tub / Shower (1/3) 06/22/2020 10:37 AM

Tub / Shower (2/3) 06/22/2020 10:37 AM

Tub / Shower (3/3) 06/22/2020 10:37 AM

Tiles / Grout (1/2) 06/22/2020 10:38 AM

Tiles / Grout (2/2) 06/22/2020 10:38 AM