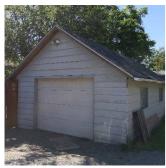

# Garage

| Items                        | Values                      | Notes                                                                                                             |
|------------------------------|-----------------------------|-------------------------------------------------------------------------------------------------------------------|
| Garage Door                  | Status: All good            |                                                                                                                   |
| Water Damage                 | Status: All good            |                                                                                                                   |
| Window / Blinds /<br>Screens | Status: Noticeable issue(s) | window broken                                                                                                     |
| Furnace Filter               | Condition: Dirty            | it appears furnace has not been serviced in some time The filter also looks older and should probably be replaced |
| Other Issues                 | Status: All good            |                                                                                                                   |
| General<br>Cleanliness       | Condition: Clean            |                                                                                                                   |

Overview Photos (1/5) 06/22/2020 10:21 AM

Overview Photos (2/5) 06/22/2020 10:22 AM

Overview Photos (3/5) 06/22/2020 10:58 AM

Overview Photos (4/5) 06/22/2020 10:58 AM

Overview Photos (5/5) 06/22/2020 10:59 AM