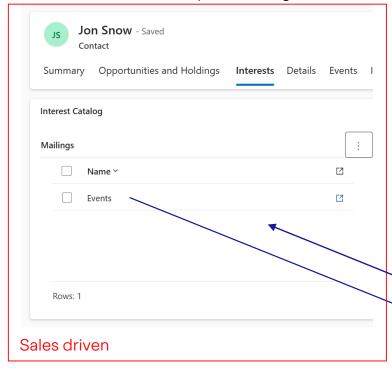

## Consent und Subscription Management

Ectl. Nach interests catalog und nach preference center zeigen.

- Consent
  - Compliance profiles (separate customer consent for Bellevue Asset Management and BB Biotech commercial communication)
    - opt-in/opt-out for commercial communication and for marketing topics subscription
  - Sales driven subscription Management via interests catalog

#### Interest catalog

- Campaigns and Mailings are based on Interests
- Marketing List are discontinued
- Interests:
  - Mailings
  - Topics
  - Products / Shareclasses
  - Soft Topics (Legacy from migration)