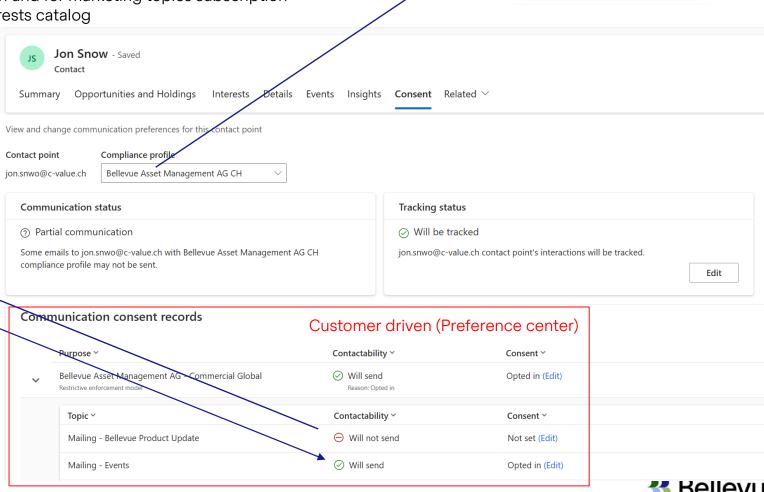

## Consent und Subscription Management

Ectl. Nach interests catalog und nach preference center zeigen.

- Consent
  - Compliance profiles (separate customer consent for Bellevue Asset Management and BB Biotech commercial communication)
    - opt-in/opt-out for commercial communication and for marketing topics subscription
  - Sales driven subscription Management via interests catalog

Compliance profile

BB Biotech AG

Bellevue Asset Management AG CH

Bellevue Asset Management AG CH Bellevue Asset Management AG SG

Bellevue Asset Management GmbH DE

Bellevue Asset Management Ltd. UK