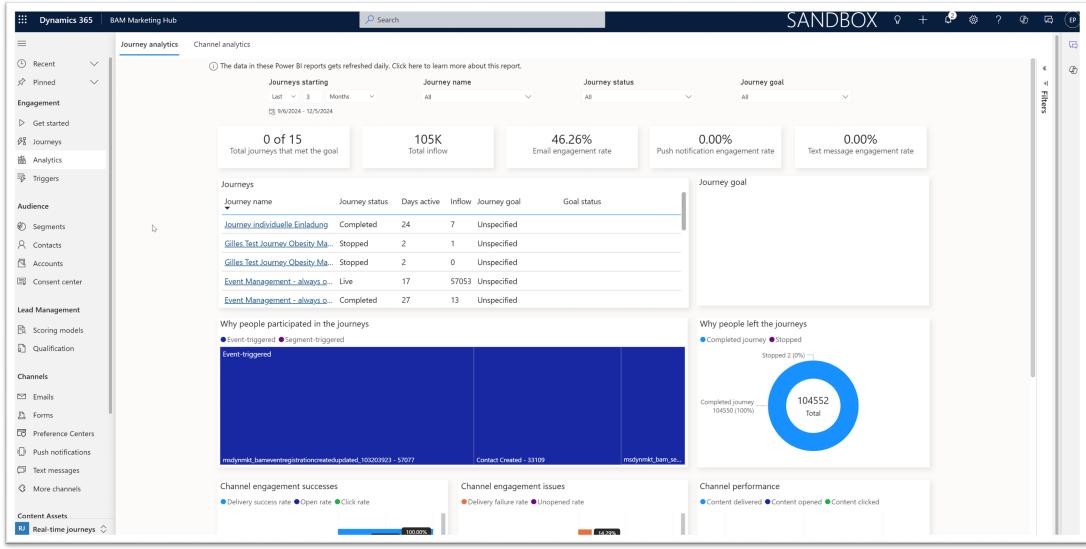

## Campaign Insights (Marketing)

- Overview across all campaigns
- Drill-down and statistics about a single campaign (event, mailing, etc.)

## Campaigns Insights (Marketing)

- Overview across all campaigns
- Drill-down and statistics about a single campaign (event, mailing, etc.)