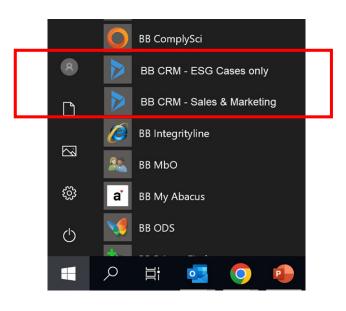

firmation of data migration
- Re-testing of critical bug fixes

## Training objectives

#### Training objectives

- Bring you up to spead on the new solution by focusing on the changes compared to the current solution
- This is
  - not a general CRM training
  - not a MSD CRM training

#### Training material:

- Training is recorded and will be made available through Helpdocs (see Windows Start-Button)
- Support:
  - 1. Team
  - Power Users
  - 3. IT-Support
  - 4. Ambit

# Training scope





# CRM Basis

## Scope of new CRM

- CRM with pure Client Fokus
  - CRM is primarily for Sales and Marketing
  - and for users with sales activities or sales support
- New Solution to come in 2025 für PMs
  - PMs to continue using current application until then

#### How to start

#### Start the CRM



#### **Select Application**



#### Select Account Screen



#### **CRM Teams and Users**

- Teams define data access (accounts, contacts, .....)
  - Bellevue UK
  - Bellevue (Rest: CH, EU, Asia)
- User roles define functionality
  - Sales Manager: Sales team
  - Marketing Manager: Marketing team
  - Team Member: Rest of CRM users
  - Power User: CWR, GWA, STI

#### **Power Users**

- Maintenance of master data (Funds, Shareclass, Interests, Mailings, Employee profiles with Photos, etc.)
- Bulk upload

#### Team Member license

- Limited license; can't create new Accounts
- Cost 10% of a Sales Enterprise license

# Accounts and Contacts

## Account Management

#### Account:

- Account Status automatically derived based on open and closed Opportunities and Holdings
- BB Biotech Representa