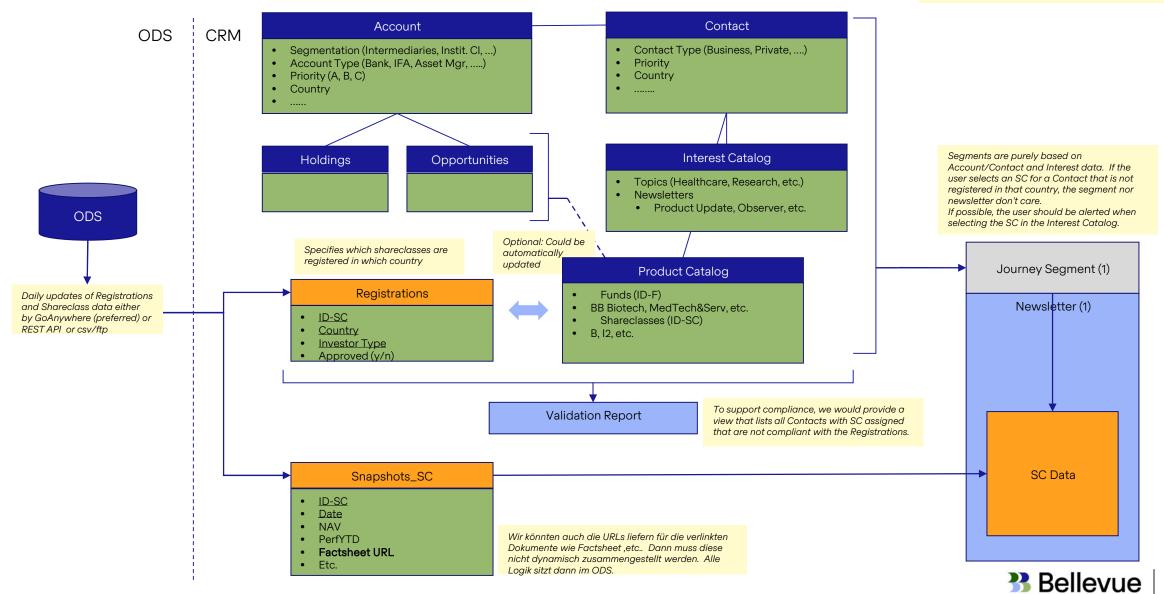

## Shareclass validation against registrations

- Shareclass country registrations are validated at assignment
- Warnings can be over-ruled
- Over-ruling is logged
- Overview of over-ruled assignments to facilitate regular review

#### **ODS to CRM**

- Daily delivery of NAV/Price and Performance data to calculate Opportunity and Holding volumes
- Shareclass registrations to verify Shareclass assignments for mailings
- Exchange rates