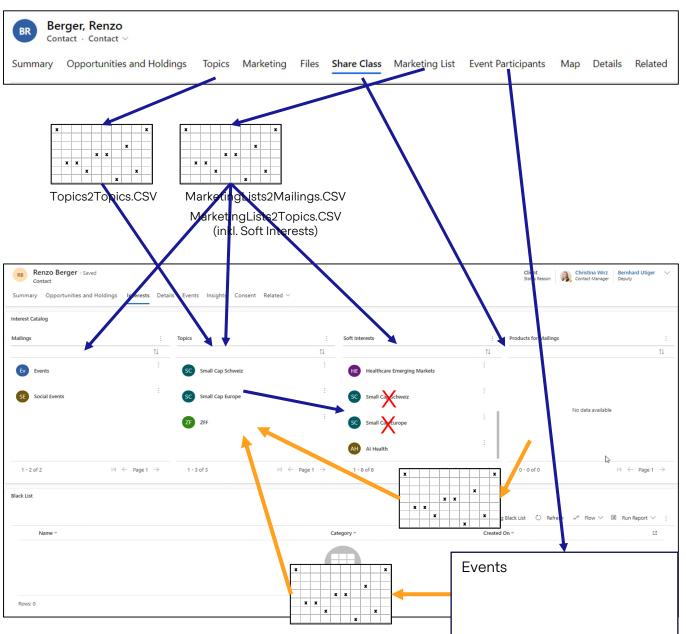

#### Interest catalog

- Campaigns and Mailings are based on Interests
- Marketing List are discontinued
- Interests:
  - Mailings
  - Topics
  - Products / Shareclasses
  - Soft Topics (Legacy from migration)

- KEEP INTERESTS UPTODATE!
- DO NOT ASSIGN SOFT TOPICS!
  Rather eliminate them.

#### **Topics** and Soft Interests

- Biotech
- Medtech
- Digital Health
- Al Health
- Obesity
- Healthcare Diversified
- Healthcare Strategy
- Healthcare Sustainable
- Healthcare Asia Pacific
- Healthcare Emerging Markets
- BB Biotech
- Healthcare Trust
- Small Cap Schweiz
- Small Cap Europe
- Private Market
- Alternatives
- Bonds
- Multi Asset
- Fasnacht
- Golf
- ZFF

## Migration to Interests

Blau: Migration Go-Live

Orange: Migration nach Go-Live

# Mapping Sample – Marketing List

| Marketing List (Welche Marketing Listen sind noch      | Product Update Retail | Product Update Professional | Product Update Individual | BIO_News | BIO_Reports | Bellevue HC Trust Update | BIO_NAVdaily | BIO_NAWweekly | Bellevue_News | ellevue_Reports | Healthcare Observer |  | Blodays Schweiz November 2024 | Blodays Dautschland 2024 | Medtech & Services Investors Lunch Zürlch 27.08. | Medtech & Services Investors Lunch Geneva 12.03 | Medtech & Services Investors Lunch Lugano 12.05 | Milano 16.5.2023 Medtech | Global Macro/Income - Lunch Event Zürlch 18.01. | Global Macro/Income - Lunch Event Geneva 25.0: | Global Macro/Income - Lunch Event Lugano 23.01 | Bellevue Healthcare Breakfast/Lunch 7.11.2024 B | Al Healthcare Target List |
|--------------------------------------------------------|-----------------------|-----------------------------|---------------------------|----------|-------------|--------------------------|--------------|---------------|---------------|-----------------|---------------------|--|-------------------------------|--------------------------|--------------------------------------------------|-------------------------------------------------|-------------------------------------------------|--------------------------|-------------------------------------------------|------------------------------------------------|------------------------------------------------|-------------------------------------------------|---------------------------|
| aktiv und sollten in Interessen gewandelt werdn?)      | 100                   | 20                          | 100                       | _0       | _0          | elle                     | 0            | _0            | elle          | elle            | ea                  |  | 0                             | 8                        | 2                                                | 2                                               | 2                                               | <b>=</b>                 | 8                                               | 8                                              | 윤                                              | 1                                               | Ĭ                         |
| Mailing                                                | Δ.                    | Δ.                          | Δ.                        | <u>m</u> | <u>m</u>    | m m                      | <u>m</u>     | <u>m</u>      | m m           | æ               |                     |  | m                             | -                        | _                                                | _                                               | _                                               | _                        | U                                               | U                                              | U                                              | -                                               | •                         |
| Mailing - Bellevue Product Update Retail               | x                     |                             |                           |          |             |                          |              |               |               |                 |                     |  |                               |                          |                                                  |                                                 |                                                 |                          |                                                 |                                                |                                                |                                                 |                           |
| Mailing - Bellevue Product Update Professional         | _                     | x                           |                           |          |             |                          |              |               |               |                 |                     |  |                               |                          |                                                  |                                                 |                                                 |                          |                                                 |                                                |                                                |                                                 | $\Box$                    |
| Mailing - Bellevue Product Update Individual           |                       | _                           | x                         |          |             |                          |              |               |               |                 |                     |  |                               |                          |                                                  |                                                 |                                                 |                          |                                                 |                                                |                                                |                                                 | П                         |
| Mailing - B8 Biotech Factsheet                         |                       |                             | _                         | x        |             |                          |              |               |               |                 |                     |  |                               |                          |                                                  |                                                 |                                                 |                          |                                                 |                                                |                                                |                                                 |                           |
| Mailing - Bellevue HC Trust Update                     |                       |                             |                           | _        |             | x                        |              |               |               |                 |                     |  |                               |                          |                                                  |                                                 |                                                 |                          |                                                 |                                                |                                                |                                                 | $\Box$                    |
| Mailing - BB Biotech NAV Daily                         |                       |                             |                           |          |             |                          | x            |               |               |                 |                     |  |                               |                          |                                                  |                                                 |                                                 |                          |                                                 |                                                |                                                |                                                 |                           |
| Mailing - BB Biotech NAV Weekly                        |                       |                             |                           |          |             |                          |              | x             |               |                 |                     |  |                               |                          |                                                  |                                                 |                                                 |                          |                                                 |                                                |                                                |                                                 |                           |
| Mailing - Bellevue Corporate News                      |                       |                             |                           |          |             |                          |              |               | x             | x               |                     |  |                               |                          |                                                  |                                                 |                                                 |                          |                                                 |                                                |                                                |                                                 |                           |
| Mailing - 88 Biotech Corporate News                    |                       |                             |                           | x        | x           |                          |              |               |               |                 |                     |  |                               |                          |                                                  |                                                 |                                                 |                          |                                                 |                                                |                                                |                                                 |                           |
| Mailing - Events                                       |                       |                             |                           | <u> </u> |             |                          |              |               |               |                 |                     |  | x                             | x                        | x                                                | x                                               | x                                               | x                        | x                                               | x                                              | x                                              | x                                               | П                         |
| Mailing - Social Events                                |                       |                             |                           |          |             |                          |              |               |               |                 |                     |  |                               |                          |                                                  |                                                 |                                                 |                          |                                                 |                                                |                                                |                                                 |                           |
| Mailing - Newsflows                                    |                       |                             |                           |          |             |                          |              |               |               |                 |                     |  |                               |                          |                                                  |                                                 |                                                 |                          |                                                 |                                                |                                                |                                                 |                           |
| Mailing - Webinar                                      |                       |                             |                           |          |             |                          |              |               |               |                 |                     |  |                               |                          |                                                  |                                                 |                                                 |                          |                                                 |                                                |                                                |                                                 |                           |
| Mailing - Healthcare in a nutshell                     |                       |                             |                           |          |             |                          |              |               |               |                 | x                   |  |                               |                          |                                                  |                                                 |                                                 |                          |                                                 |                                                |                                                |                                                 |                           |
| Topic (Gibt es neue Topic und solche die es nicht mehr | geb                   | en w                        | ird?                      | )        |             |                          |              |               |               |                 |                     |  |                               |                          |                                                  |                                                 |                                                 |                          |                                                 |                                                |                                                |                                                 |                           |
| Topic - Biotech                                        |                       |                             |                           |          |             |                          | x            | x             |               |                 |                     |  |                               |                          |                                                  |                                                 |                                                 |                          |                                                 |                                                |                                                |                                                 |                           |
| Topic - Medtech                                        |                       |                             |                           |          |             |                          |              |               |               |                 |                     |  |                               |                          |                                                  |                                                 |                                                 |                          |                                                 |                                                |                                                |                                                 |                           |
| Topic - Digital Health                                 |                       |                             |                           |          |             |                          |              |               |               |                 |                     |  |                               |                          |                                                  |                                                 |                                                 |                          |                                                 |                                                |                                                |                                                 |                           |
| Topic - Al Health                                      |                       |                             |                           |          |             |                          |              |               |               |                 |                     |  |                               |                          |                                                  |                                                 |                                                 |                          |                                                 |                                                |                                                |                                                 | x                         |

#### Blacklist

- Same mechanism as Interests, but «negative»
- Mailings and Topics can only be added to either Interests OR Blacklist
- You must first explicitly remove the item from one list before adding it to the other