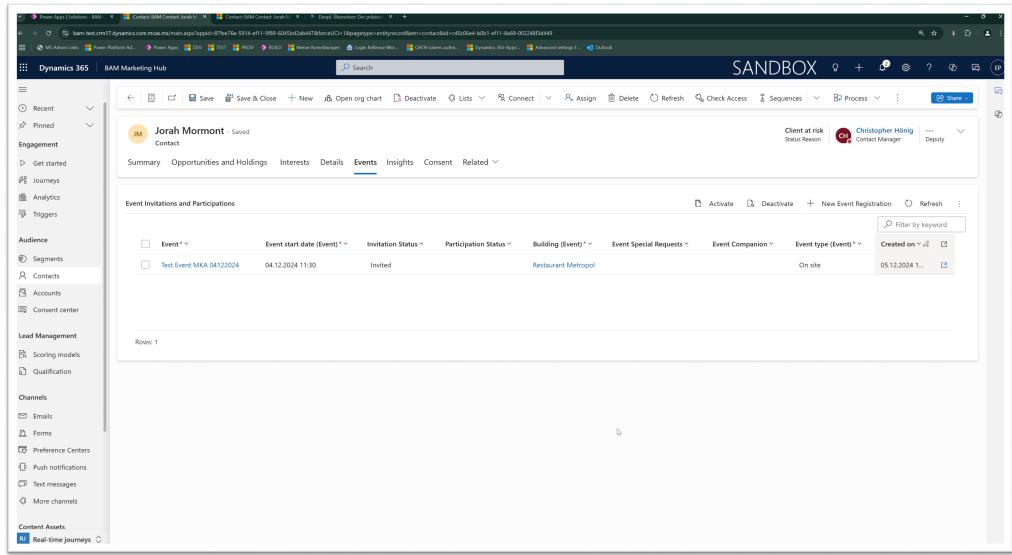

#### Client insights - Events

 Insights on client (Contact) on specific event invitations