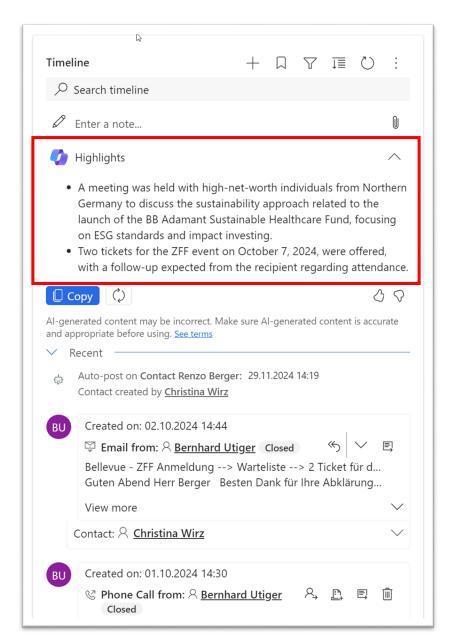

#### Copilot integration

 Highlights (summary) on documented activities for Accounts and Contacts