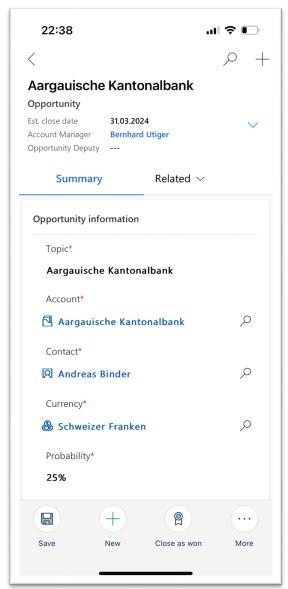

## Opportunity Management

- Enter volume or quantity
  → Calculation of the other based on current NAV
- Probabilities: 25%, 50%, 75%
- Won converts Opportunity to Holding
- Rationale for lost opportunities