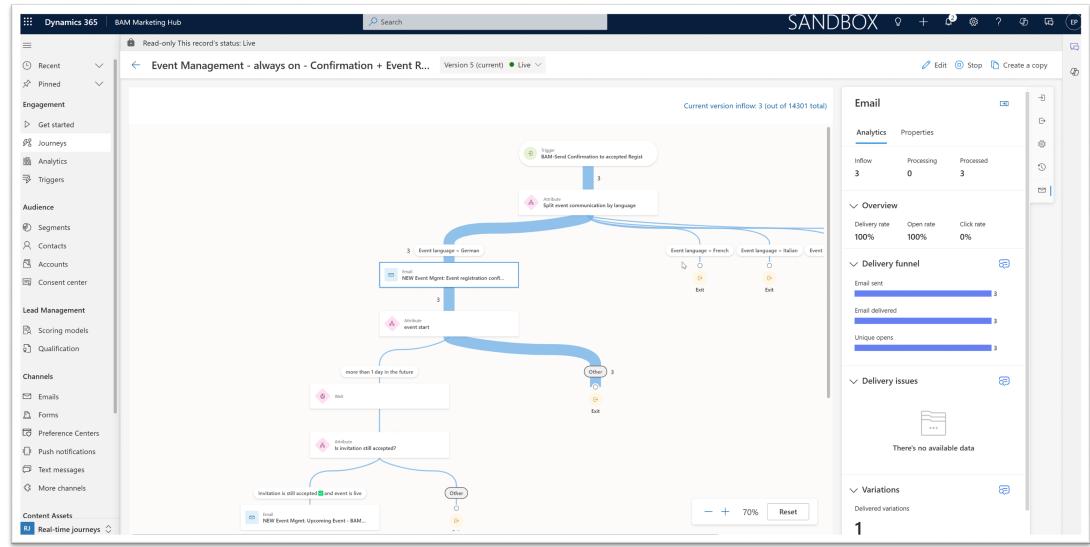

#### Journeys

- Campaigns = Journeys = fully-automated workflows end2end
- Segments = Filter based on (= dynamic Marketing Listes)
  - Account and Contact data
  - Interest
  - Blacklist
- Fully automatic execution of Journey
  - Sending of reminders
  - Booking of event invitation replies (confirmations, cancellation)
  - Thank you notes
  - Delivery of event documents
  - Updating of Interests (to come)
- Multi-
  - Language
  - Corporate designs

## Campaign Insights (Marketing)

- Overview across all campaigns
- Drill-down and statistics about a single campaign (event, mailing, etc.)

## Campaigns Insights (Marketing)

- Overview across all campaigns
- Drill-down and statistics about a single campaign (event, mailing, etc.)