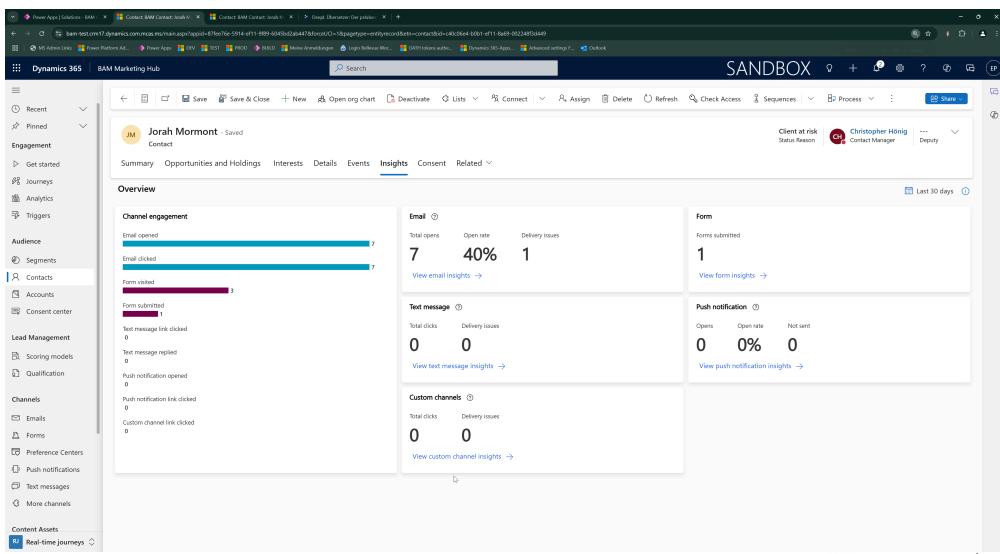

## Client insights - Mailings

 Insights on your clients re Journeys (not individual emails)