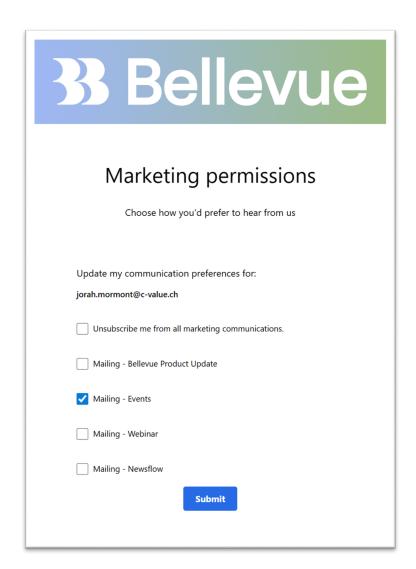

#### Preference Center

- Stand alone preference center for customer self service
- Mailings are grouped in the Preference Center to not overload client

## Consent und Subscription Management

Ectl. Nach interests catalog und nach preference center zeigen.

- Consent
  - Compliance profiles (separate customer consent for Bellevue Asset Management and BB Biotech commercial communication)
    - opt-in/opt-out for commercial communication and for marketing topics subscription
  - Sales driven subscription Management via interests catalog