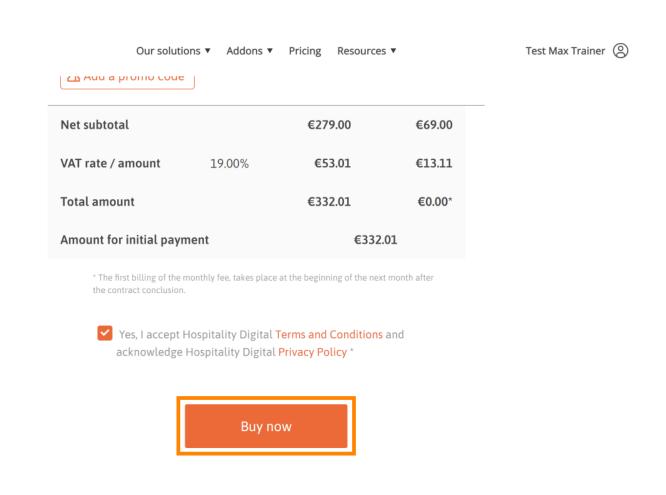

The order will now be displayed summarized.

Once you checked the order make sure to accept the terms and conditions and acknowledge the privacy policy by setting the check mark.

Click on buy now to start the purchasing process.