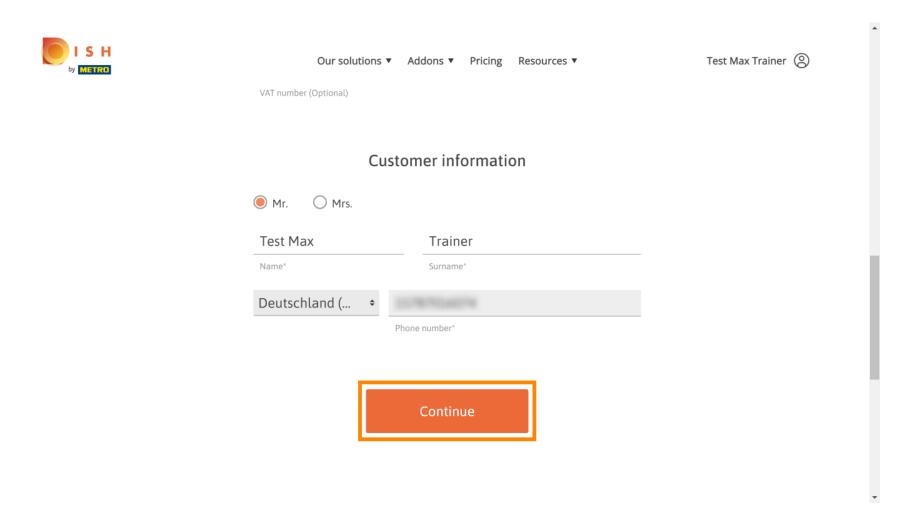

Test Max Trainer

• Once all the information is correct, go to the next step by clicking continue.

It is highly advised to enter the VAT number. Without a VAT number we will not be able to add the sales tax to the invoice. If you still want to proceed without, click on continue.