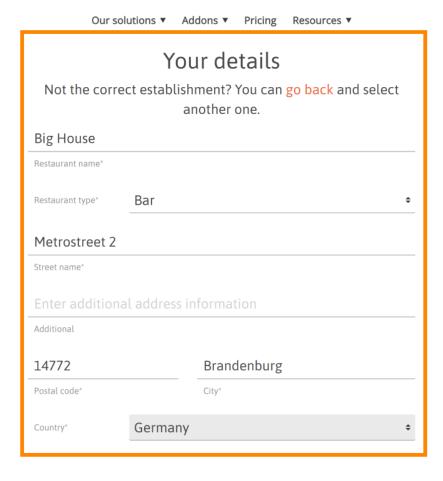

After you're logged in to your DISH account, click on pricing.

To get DISH Premium, click on choose to start the upgrading process.

Enter here your METRO customer number.

Afterwards click on continue.

To make sure all information is correct you need to check your details. Note: If something has to be adjusted it easily can be done here.