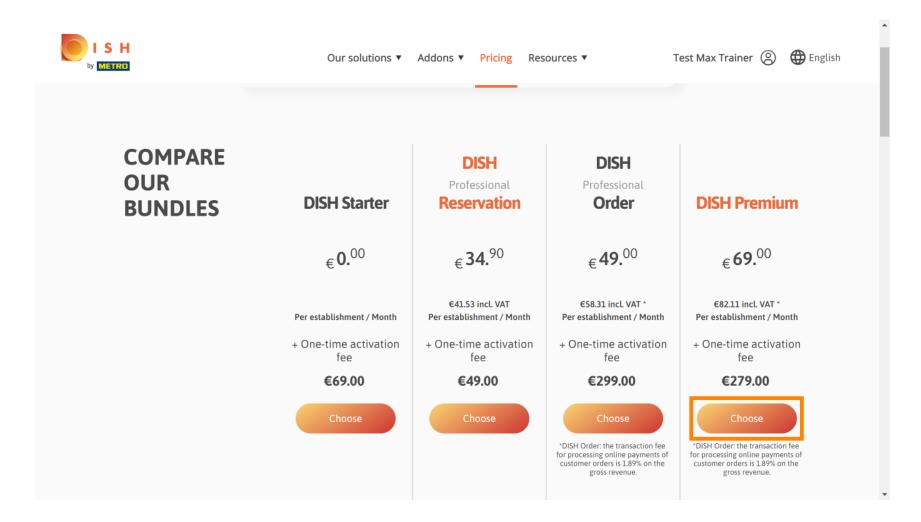

After you're logged in to your DISH account, click on pricing.

To get DISH Premium, click on choose to start the upgrading process.

Enter here your METRO customer number.

Afterwards click on continue.

To make sure all information is correct you need to check your details. Note: If something has to be adjusted it easily can be done here.