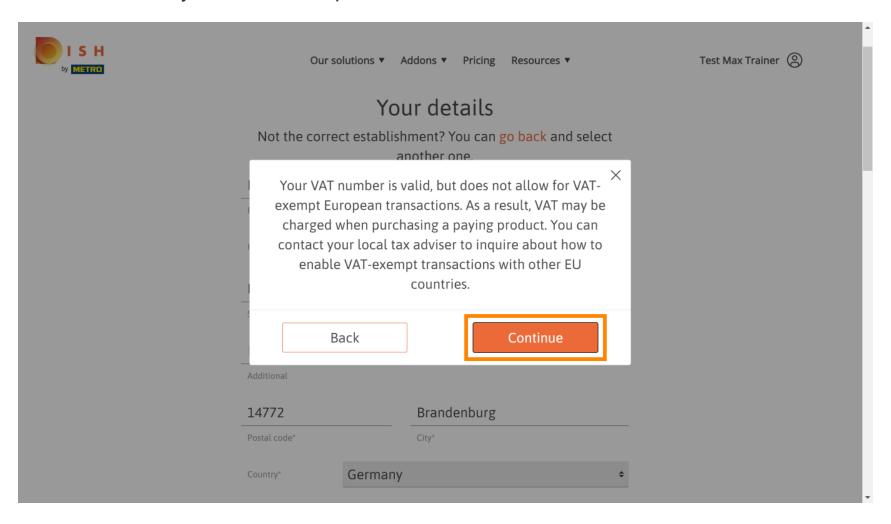

Test Max Trainer

• Once all the information is correct, go to the next step by clicking continue.

It is highly advised to enter the VAT number. Without a VAT number we will not be able to add the sales tax to the invoice. If you still want to proceed without, click on continue.