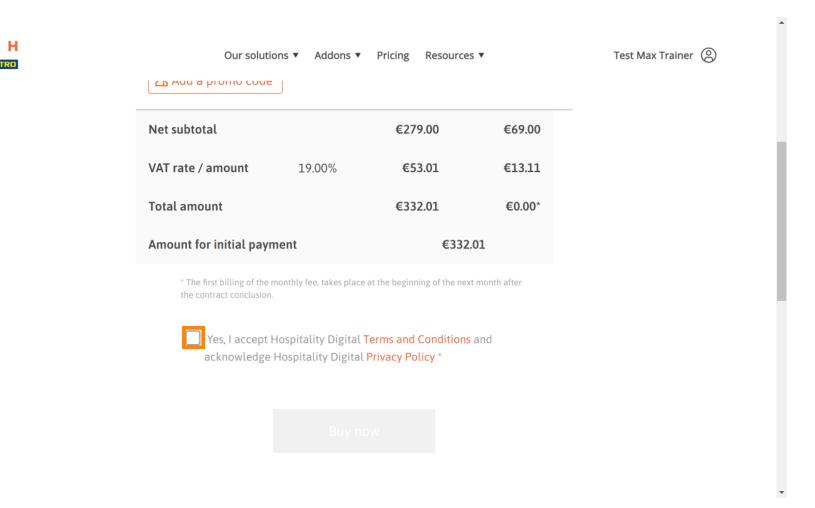

The order will now be displayed summarized.

Once you checked the order make sure to accept the terms and conditions and acknowledge the privacy policy by setting the check mark.

Click on buy now to start the purchasing process.