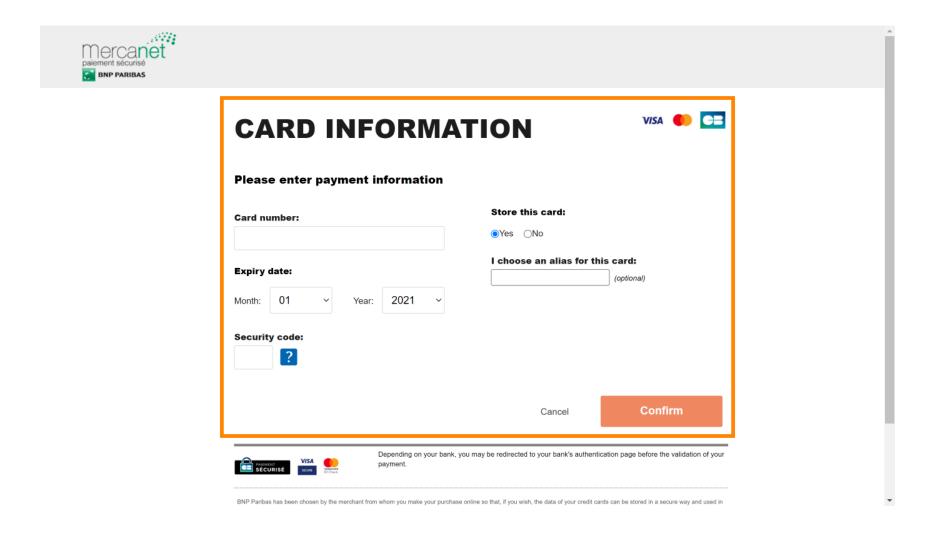

Once again check the displayed amounts. Then choose your preferred payment method.

Enter here your card information and click on confirm.

After your payment was successfully processed and checked it will be marked as complete. Now click on return to main site.