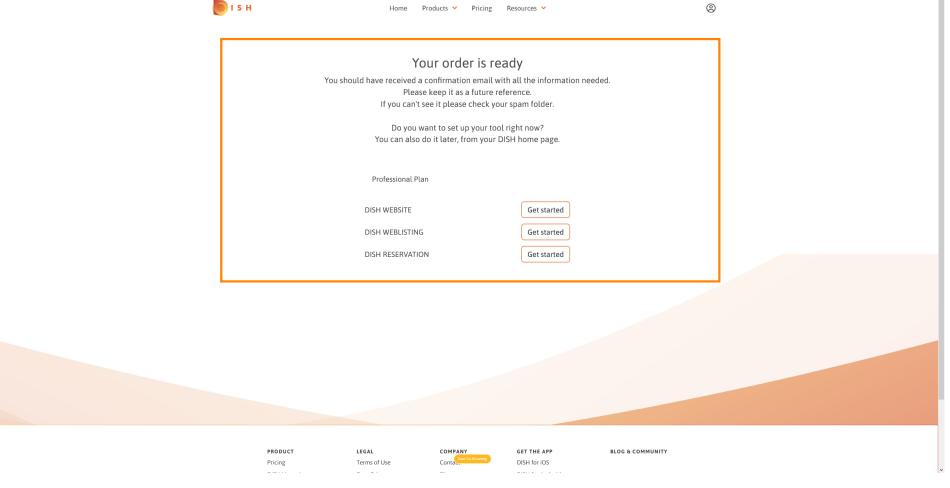

That's it. You've successfully upgraded to DISH Premium and now you're able to use the included tools and their premium features. Note: For each tool we have individual setup tutorials created. Please follow those along.