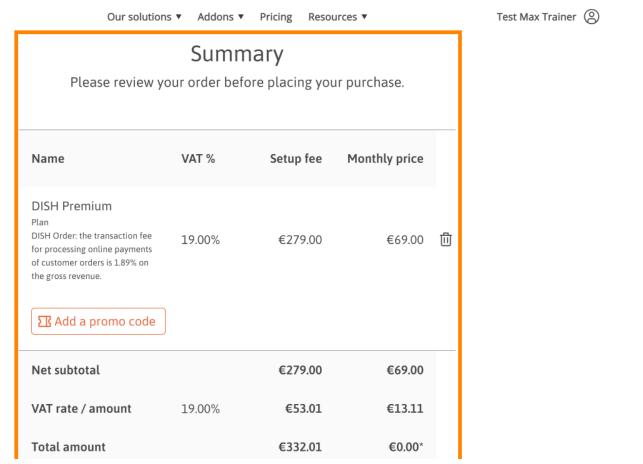

The order will now be displayed summarized.

Once you checked the order make sure to accept the terms and conditions and acknowledge the privacy policy by setting the check mark.

Click on buy now to start the purchasing process.