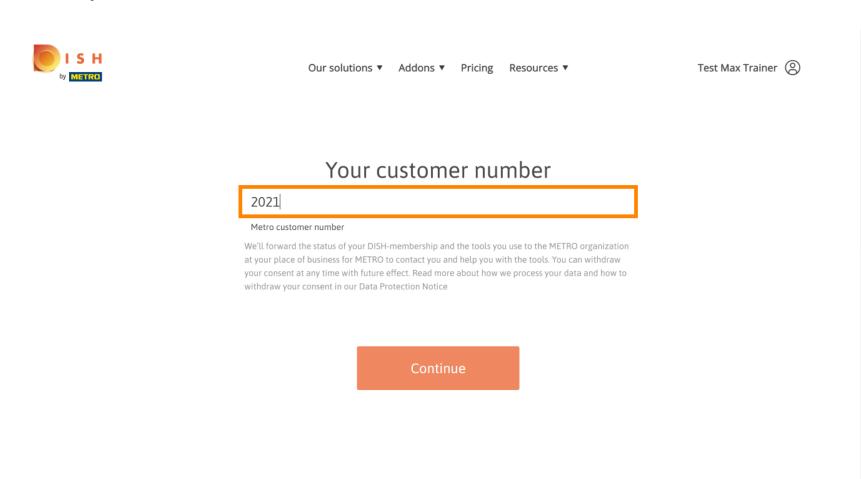

After you're logged in to your DISH account, click on pricing.

To get DISH Premium, click on choose to start the upgrading process.

Enter here your METRO customer number.

Afterwards click on continue.

To make sure all information is correct you need to check your details. Note: If something has to be adjusted it easily can be done here.