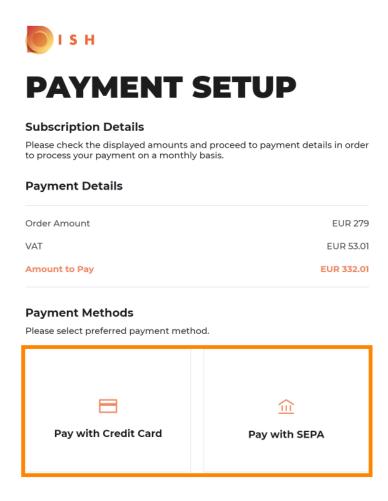

Once again check the displayed amounts. Then choose your preferred payment method.

Enter here your card information and click on confirm.

After your payment was successfully processed and checked it will be marked as complete. Now click on return to main site.