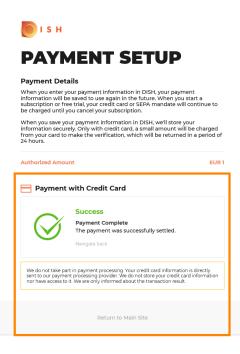

Once again check the displayed amounts. Then choose your preferred payment method.

Enter here your card information and click on confirm.

After your payment was successfully processed and checked it will be marked as complete. Now click on return to main site.