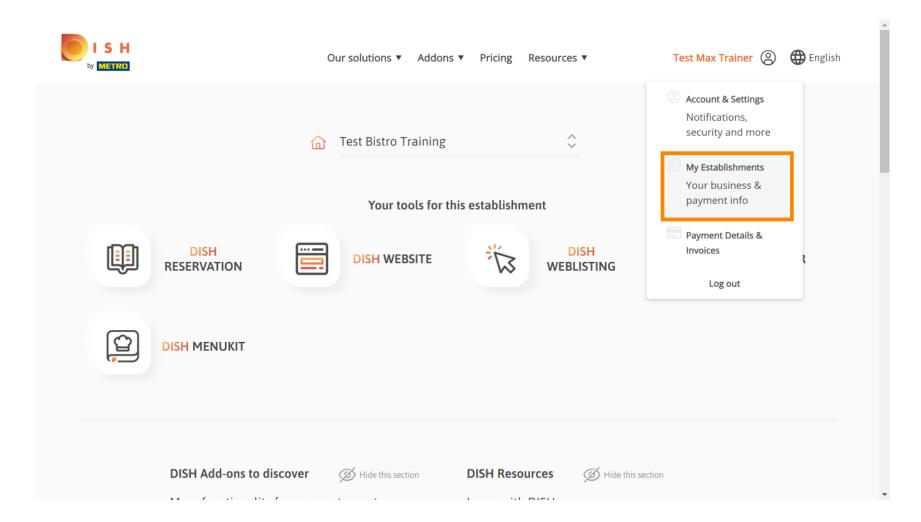

The first step is to visit dish.co and to log in. Now click on your profile icon.

Then choose my establishments.

You will see the establishment information. Now click on my subscriptions.

Click on manage subscription to change your current plan. You then get directed to the overview of the bundles.