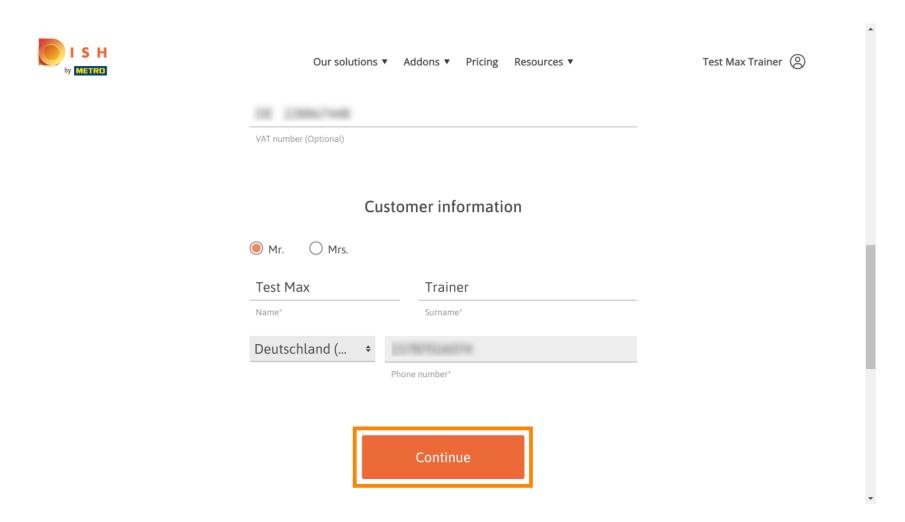

Continue

To make sure all information is correct you need to check your details. Note: If something has to be adjusted it easily can be done here.

• Once all the information is correct, go to the next step by clicking continue.