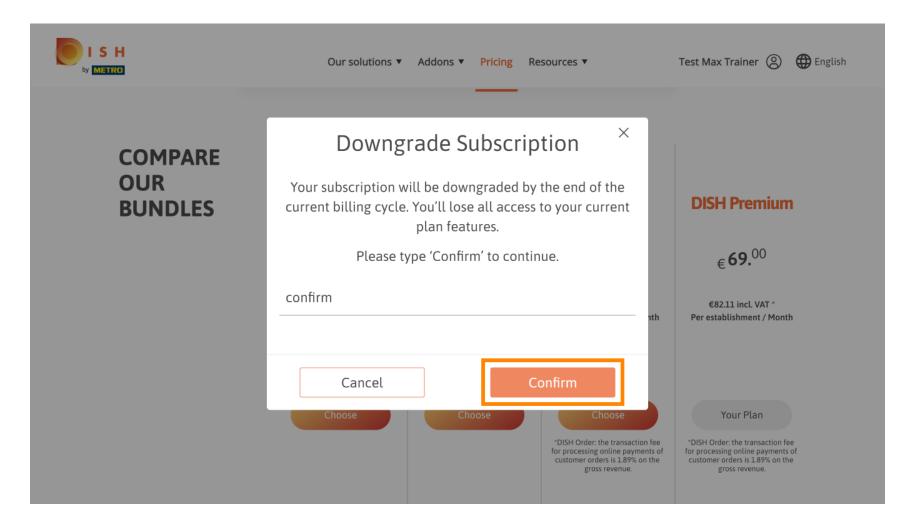

Click on confirm to proceed with the next step.

Enter here your METRO customer number.

Afterwards click on continue.

Our solutions ▼ Addons ▼ Pricing Resources ▼ Test Max Trainer