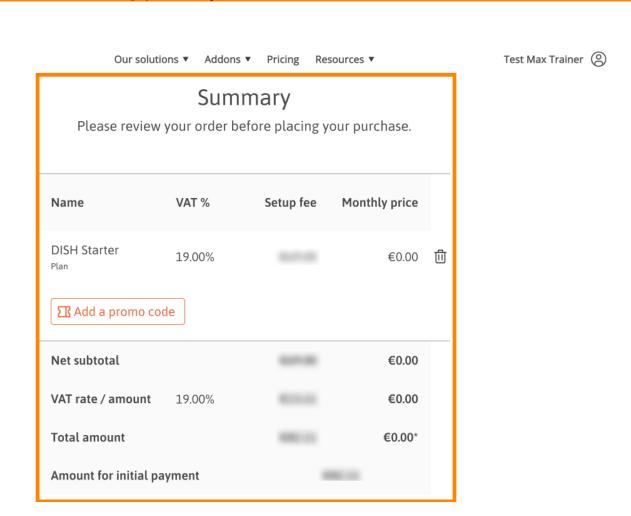

It is highly advised to enter the VAT number. Without a VAT number we will not be able to add the sales tax to the invoice. If you still want to proceed without, click on continue.

The change in your subscription will now be displayed. Note: The downgrade will be implemented immediately. At the end of the billing period you will lose access to all DISH Premium features.

Once you checked the order make sure to accept the terms and conditions and acknowledge the privacy policy by setting the check mark.

Click on buy now to finalize the downgrading process.

Once again check the displayed amounts. Then choose your preferred payment method.