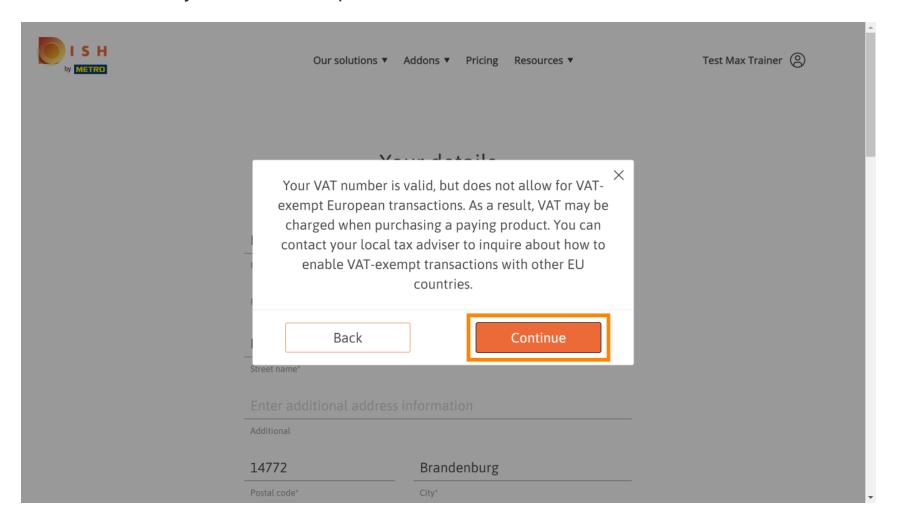

It is highly advised to enter the VAT number. Without a VAT number we will not be able to add the sales tax to the invoice. If you still want to proceed without, click on continue.

The change in your subscription will now be displayed. Note: The downgrade will be implemented immediately. At the end of the billing period you will lose access to all DISH Premium features.