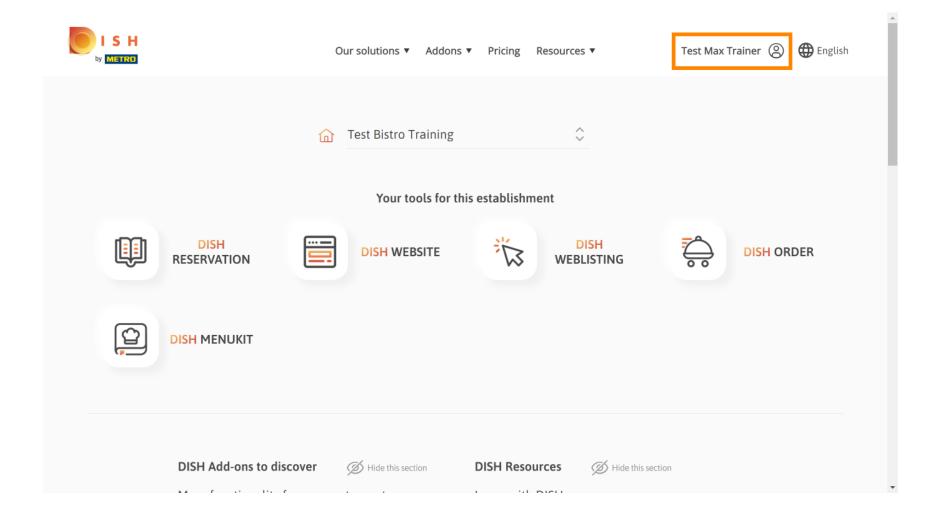

The first step is to visit dish.co and to log in. Now click on your profile icon.

Then choose my establishments.

You will see the establishment information. Now click on my subscriptions.

Click on manage subscription to change your current plan. You then get directed to the overview of the bundles.