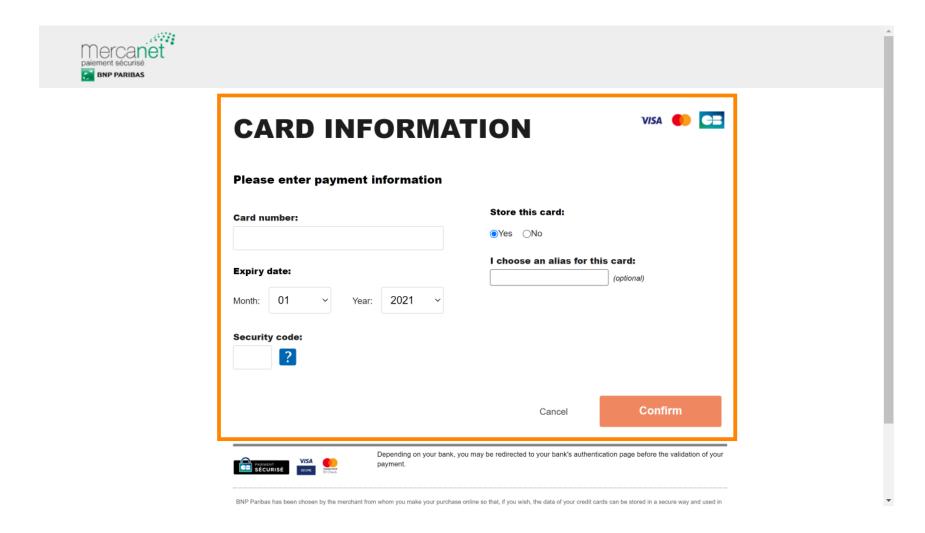

Enter here your card information and click on confirm.

The purchasing process is now completed. To get back to dish.co, click on return to main site.

That's it. You are done. The downgrade of your subscription was fulfilled successfully.