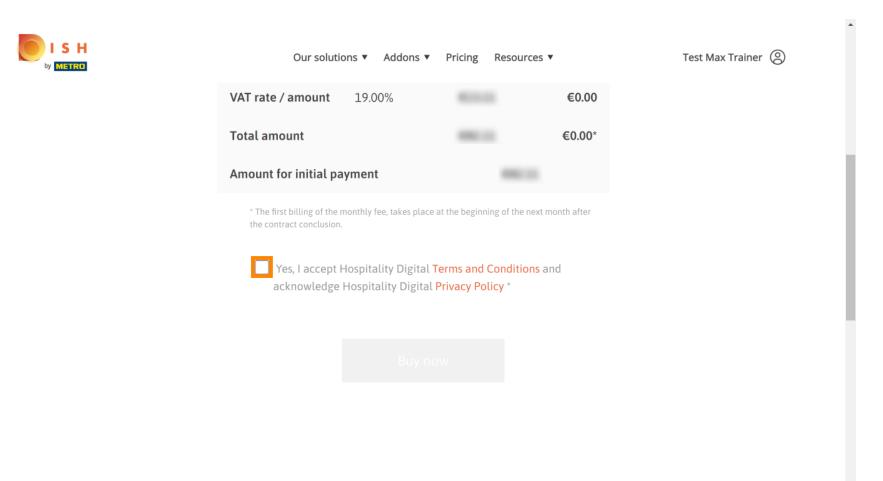

It is highly advised to enter the VAT number. Without a VAT number we will not be able to add the sales tax to the invoice. If you still want to proceed without, click on continue.

The change in your subscription will now be displayed. Note: The downgrade will be implemented immediately. At the end of the billing period you will lose access to all DISH Premium features.

Once you checked the order make sure to accept the terms and conditions and acknowledge the privacy policy by setting the check mark.

Click on buy now to finalize the downgrading process.

Once again check the displayed amounts. Then choose your preferred payment method.