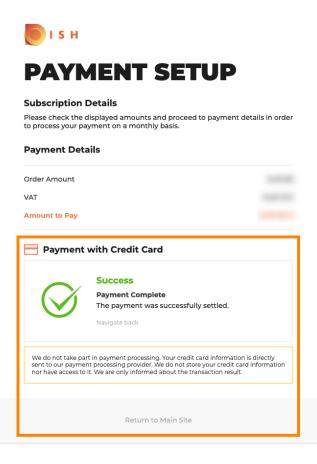

Once you checked the order make sure to accept the terms and conditions and acknowledge the privacy policy by setting the check mark.

Click on buy now to finalize the downgrading process.

Once again check the displayed amounts. Then choose your preferred payment method.

Enter here your card information and click on confirm.

The purchasing process is now completed. To get back to dish.co, click on return to main site.

That's it. You are done. The downgrade of your subscription was fulfilled successfully.