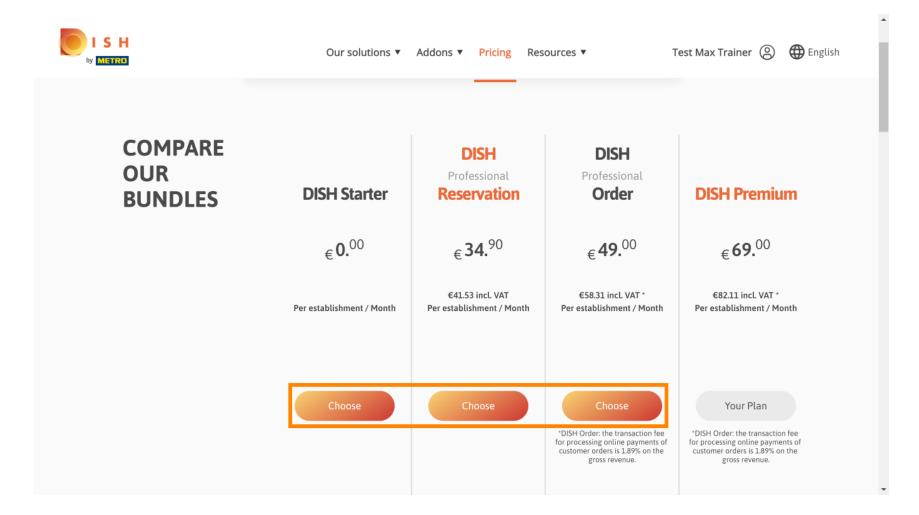

The first step is to visit dish.co and to log in. Now click on your profile icon.

Then choose my establishments.

You will see the establishment information. Now click on my subscriptions.

Click on manage subscription to change your current plan. You then get directed to the overview of the bundles.

At the overview, click on choose to change the DISH Premium plan to the DISH Starter, Resevation or Order plan.

In order to downgrade your plan you have to type in the word confirm. Note: With this step we make sure you not accidentally downgrade your subscription and loose important features for your establishment.