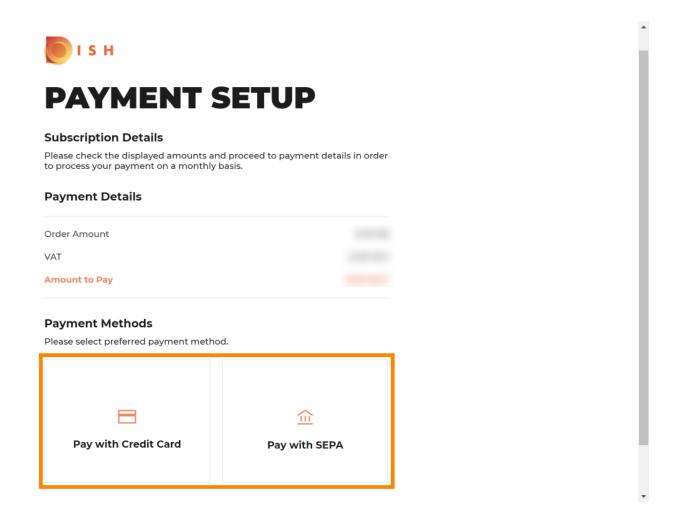

Once you checked the order make sure to accept the terms and conditions and acknowledge the privacy policy by setting the check mark.

Click on buy now to finalize the downgrading process.

Once again check the displayed amounts. Then choose your preferred payment method.