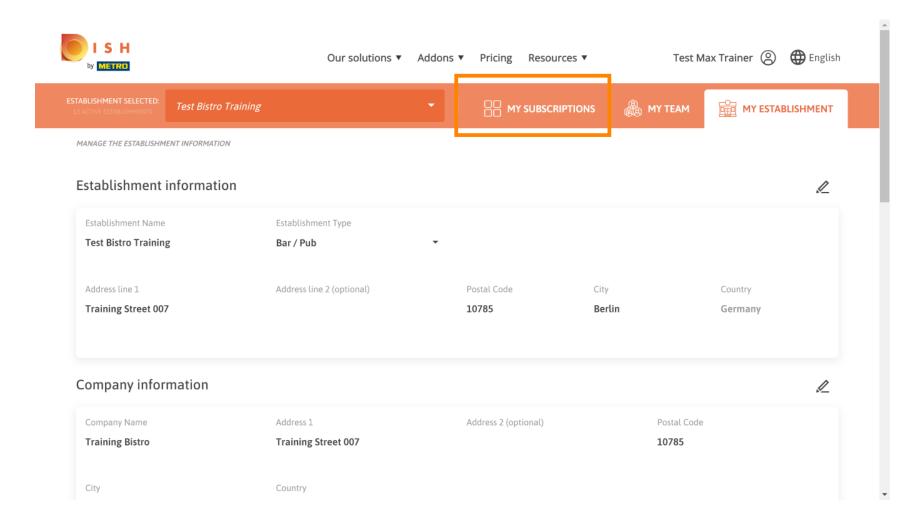

The first step is to visit dish.co and to log in. Now click on your profile icon.

Then choose my establishments.

You will see the establishment information. Now click on my subscriptions.

Click on manage subscription to change your current plan. You then get directed to the overview of the bundles.