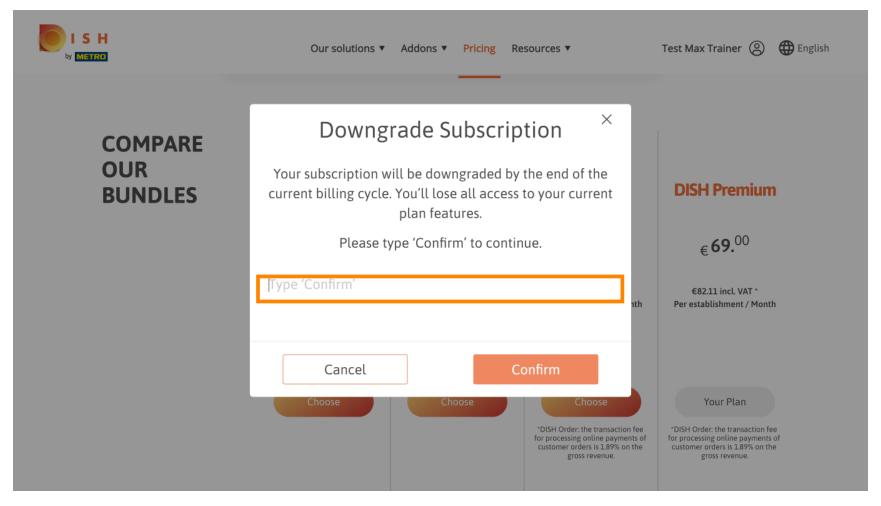

At the overview, click on choose to change the DISH Premium plan to the DISH Starter, Resevation or Order plan.

In order to downgrade your plan you have to type in the word confirm. Note: With this step we make sure you not accidentally downgrade your subscription and loose important features for your establishment.

Click on confirm to proceed with the next step.

Enter here your METRO customer number.

Afterwards click on continue.

Our solutions ▼ Addons ▼ Pricing Resources ▼ Test Max Trainer