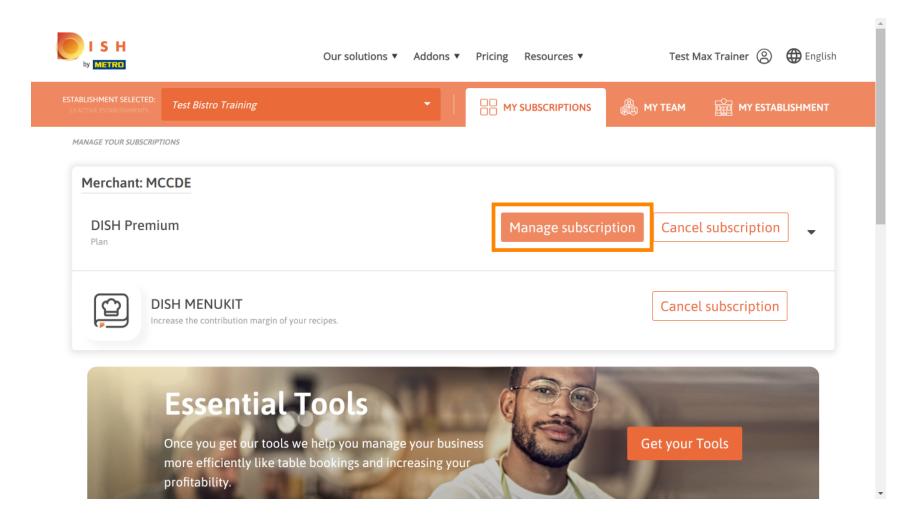

The first step is to visit dish.co and to log in. Now click on your profile icon.

Then choose my establishments.

You will see the establishment information. Now click on my subscriptions.

Click on manage subscription to change your current plan. You then get directed to the overview of the bundles.

At the overview, click on choose to change the DISH Premium plan to the DISH Starter, Resevation or Order plan.

In order to downgrade your plan you have to type in the word confirm. Note: With this step we make sure you not accidentally downgrade your subscription and loose important features for your establishment.