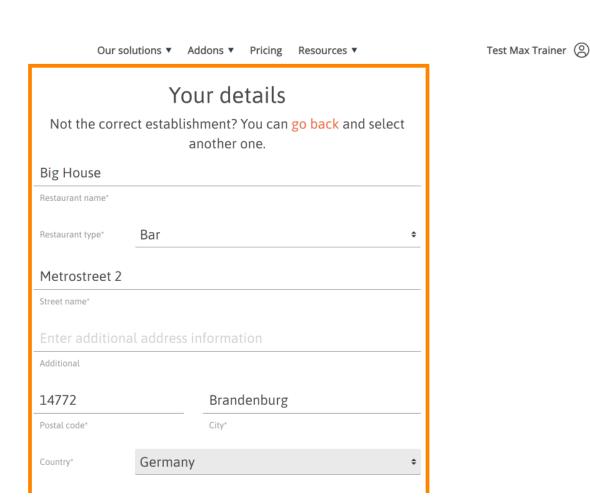

Continue

To make sure all information is correct you need to check your details. Note: If something has to be adjusted it easily can be done here.

• Once all the information is correct, go to the next step by clicking continue.