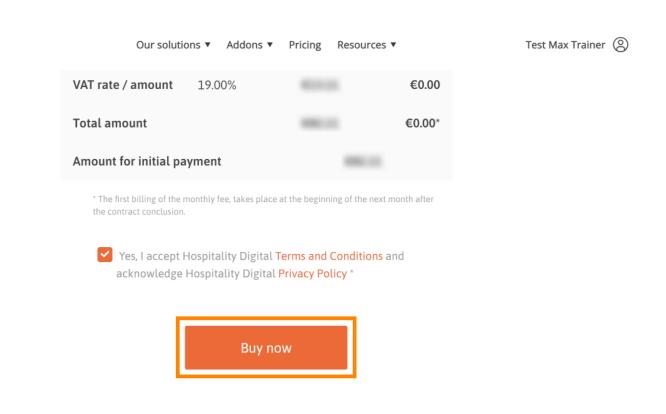

Once you checked the order make sure to accept the terms and conditions and acknowledge the privacy policy by setting the check mark.

Click on buy now to finalize the downgrading process.

Once again check the displayed amounts. Then choose your preferred payment method.