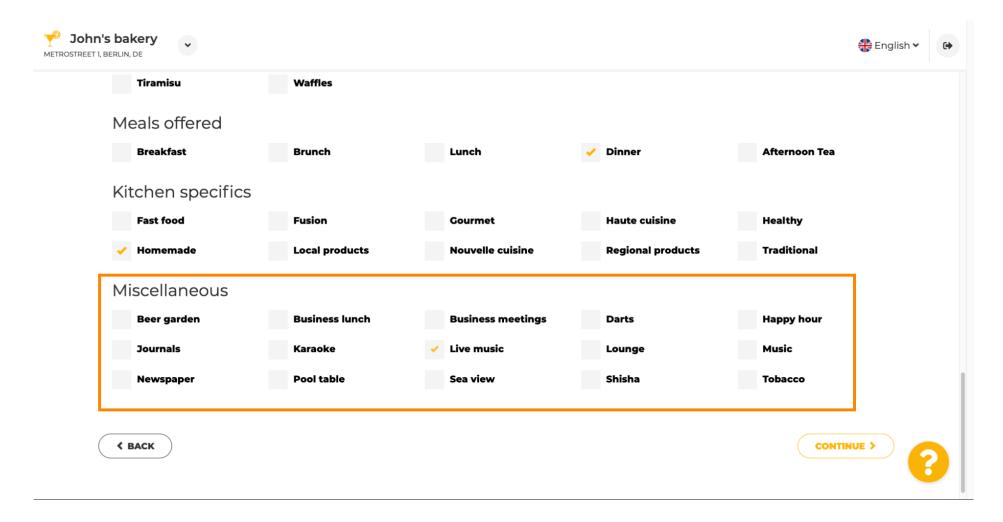

Your different dishes can be selected here.

Scroll down to enter the desserts.

Select your desserts here.

Enter the meals you are offering.

Define the kitchen specifics.

Scroll down to the last sub-section regarding your offering.

Enter miscellaneous offerings here.

Click on continue to proceed.

In this step you can define your internet domain and add additional information including phone number and email.

To proceed, click on continue.