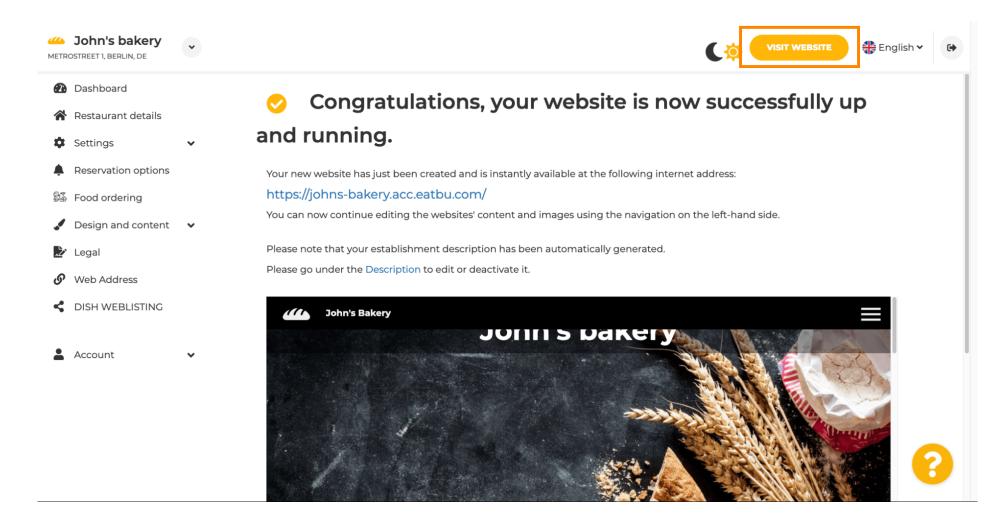

When all information is added, press continue.

In the last step you will get a preview of your website.

Click on activate now to complete the setup.

You will be redirected to your DISH Website dashboard. To view your website, click on visit website.

That's it for the setup. You're website was successfully created and your establishment can be found online.