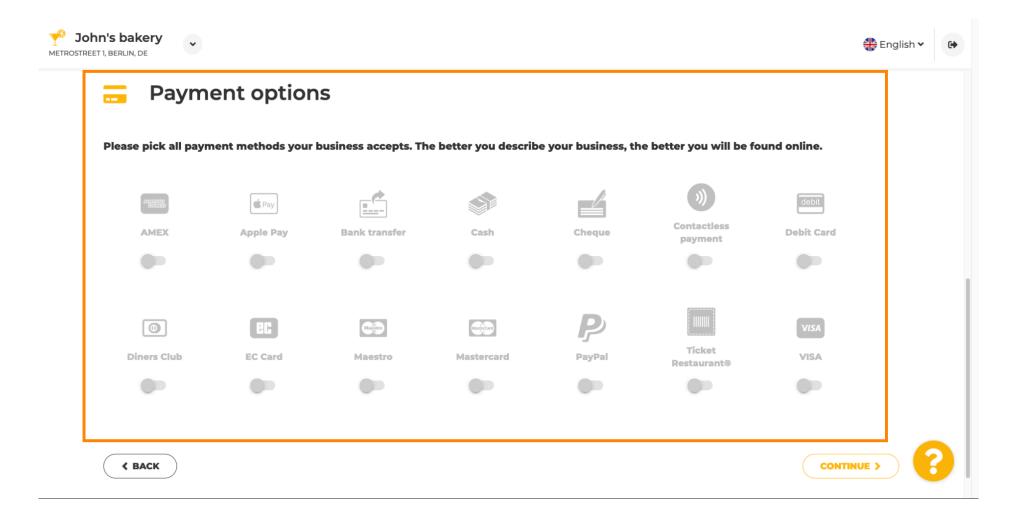

Click on continue to proceed to the next step.

Now, pick services to describe your business.

Scroll down to get to the next sub-section.

Then, click on the various payment options that are accepted.

Proceed and click on continue.