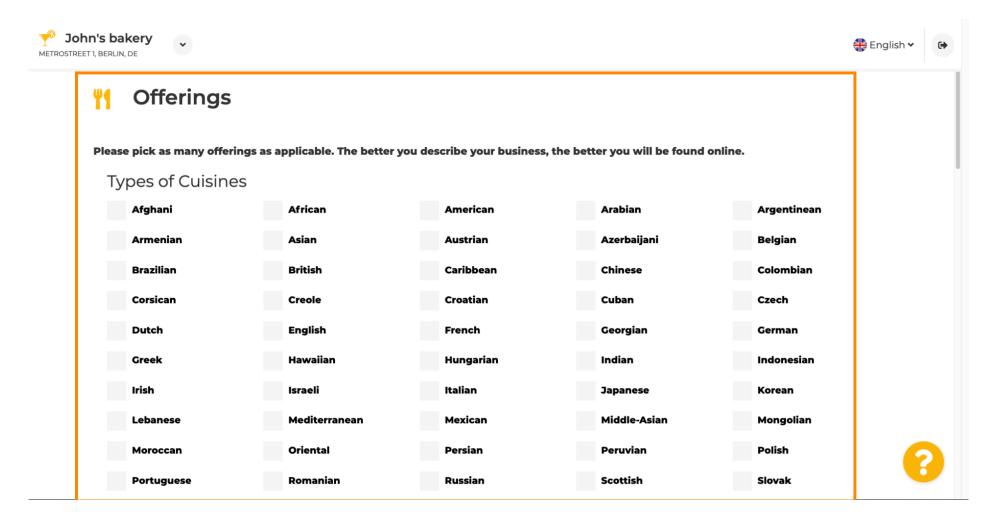

## **DISH Website - Onboarding**

• This section is about your offerings. Select the types of cuisines that describe your establishment the best.

Set the check box beside the offered dietary specialty.

• Here you can pick the different drinks you are offering.