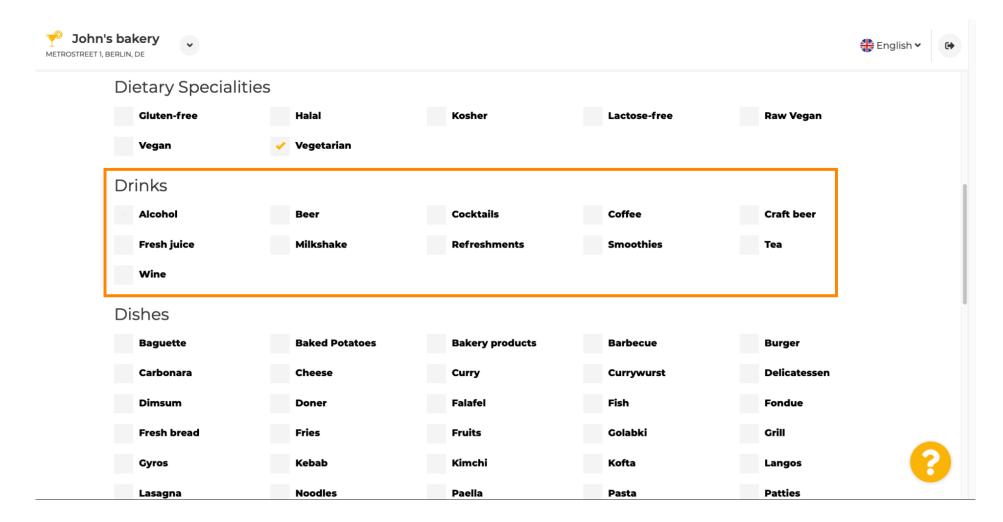

## **DISH Website - Onboarding**

• This section is about your offerings. Select the types of cuisines that describe your establishment the best.

Set the check box beside the offered dietary specialty.

• Here you can pick the different drinks you are offering.

Your different dishes can be selected here.

Scroll down to enter the desserts.

Select your desserts here.

Enter the meals you are offering.

Define the kitchen specifics.

Scroll down to the last sub-section regarding your offering.