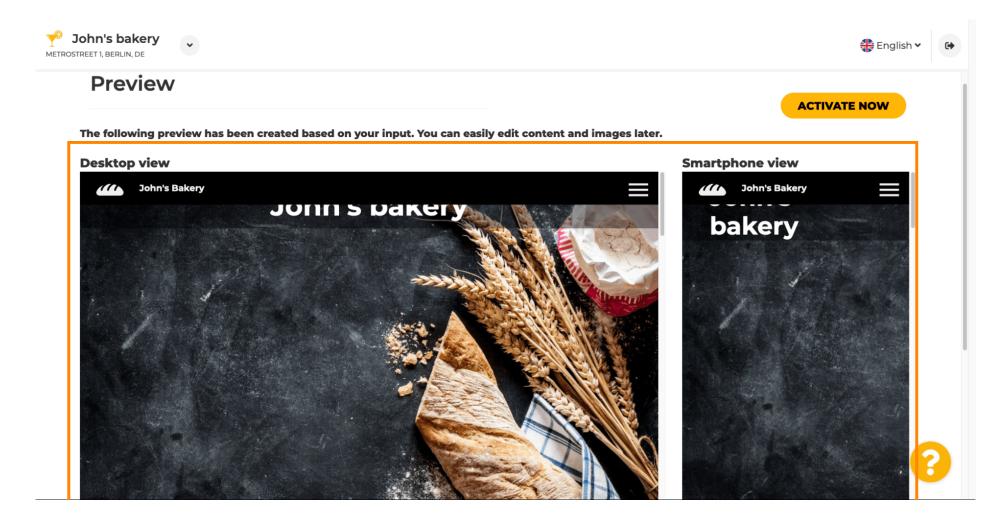

When all information is added, press continue.

In the last step you will get a preview of your website.

Click on activate now to complete the setup.

You will be redirected to your DISH Website dashboard. To view your website, click on visit website.