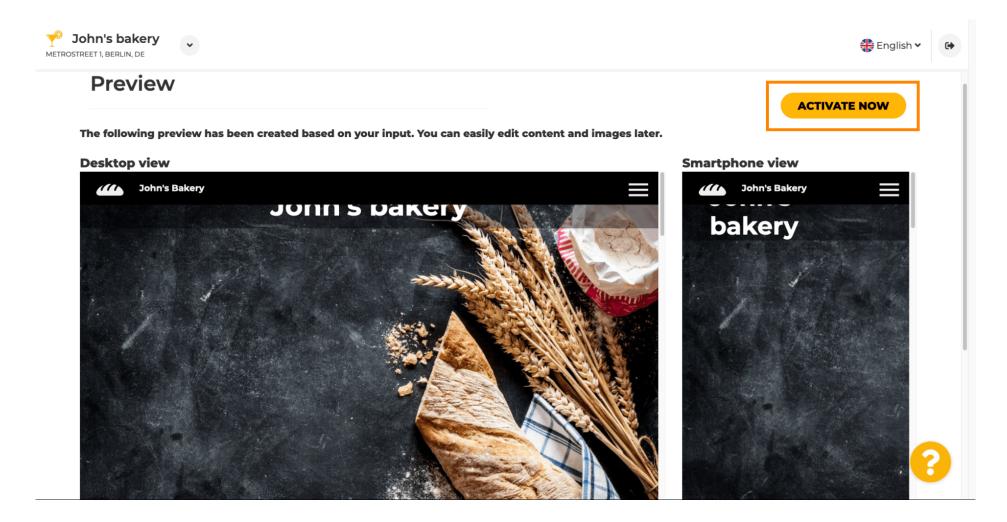

When all information is added, press continue.

In the last step you will get a preview of your website.

Click on activate now to complete the setup.

You will be redirected to your DISH Website dashboard. To view your website, click on visit website.