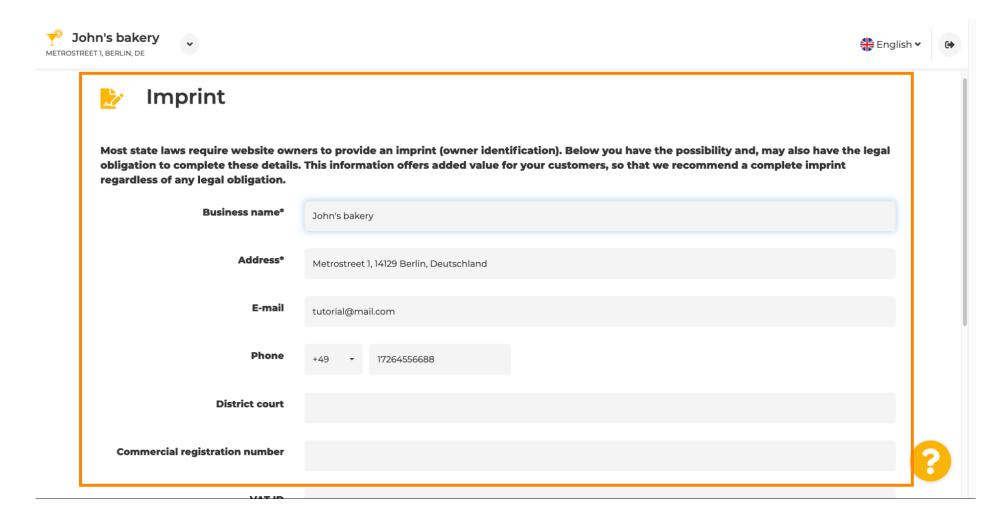

The fifth step is to upload your menu. After you've done this, click on continue. Note: You can do this later as well.

© 2021 - 2022 Hospitality Digital GmbH

23 of 29

It is time to update your imprint to comply with most state laws.