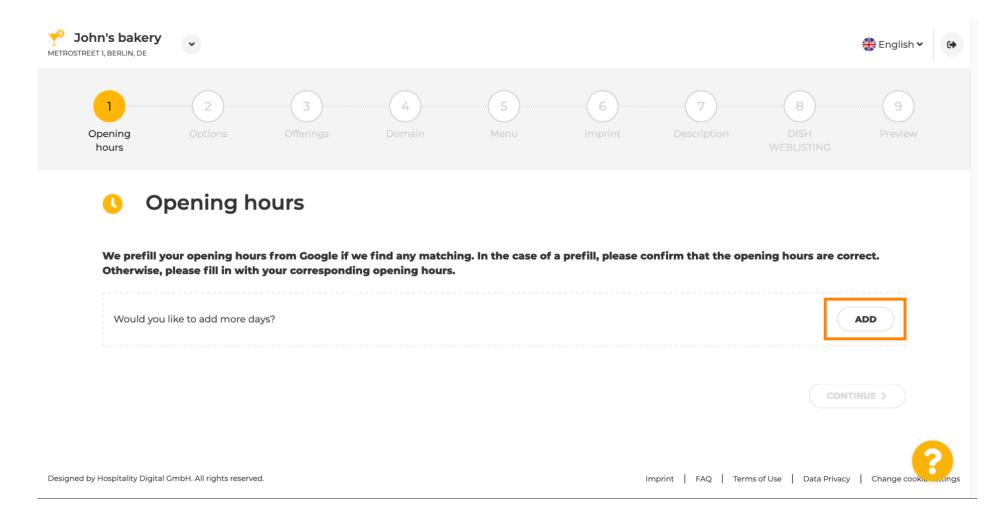

## **DISH Website - Onboarding**

Agree to them and click on continue.

First, enter the opening hours of your establishment by clicking on add.

Select the the days and time interval when the establishment is open.

Click on continue to proceed to the next step.

Now, pick services to describe your business.

Scroll down to get to the next sub-section.

Then, click on the various payment options that are accepted.

Proceed and click on continue.