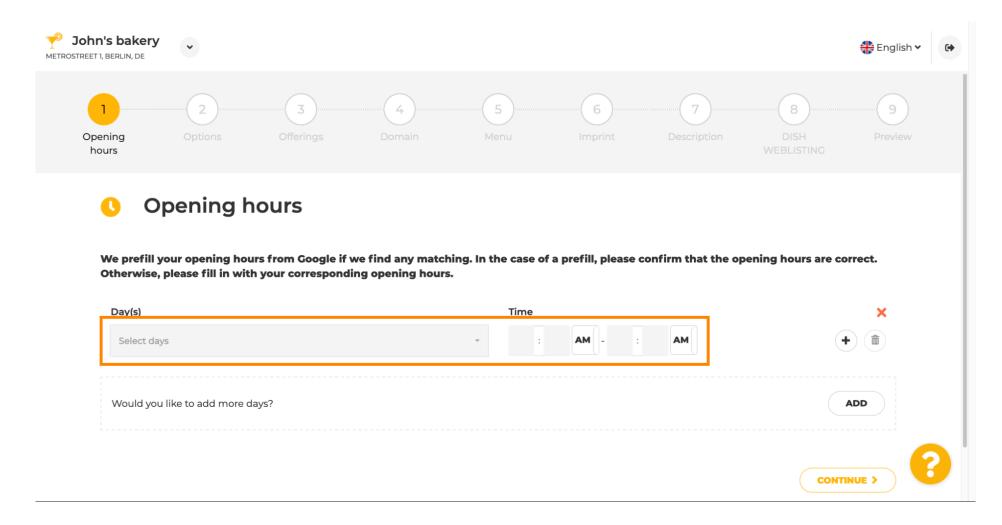

## **DISH Website - Onboarding**

Agree to them and click on continue.

First, enter the opening hours of your establishment by clicking on add.

Select the the days and time interval when the establishment is open.

Click on continue to proceed to the next step.

Now, pick services to describe your business.

Scroll down to get to the next sub-section.

Then, click on the various payment options that are accepted.

Proceed and click on continue.