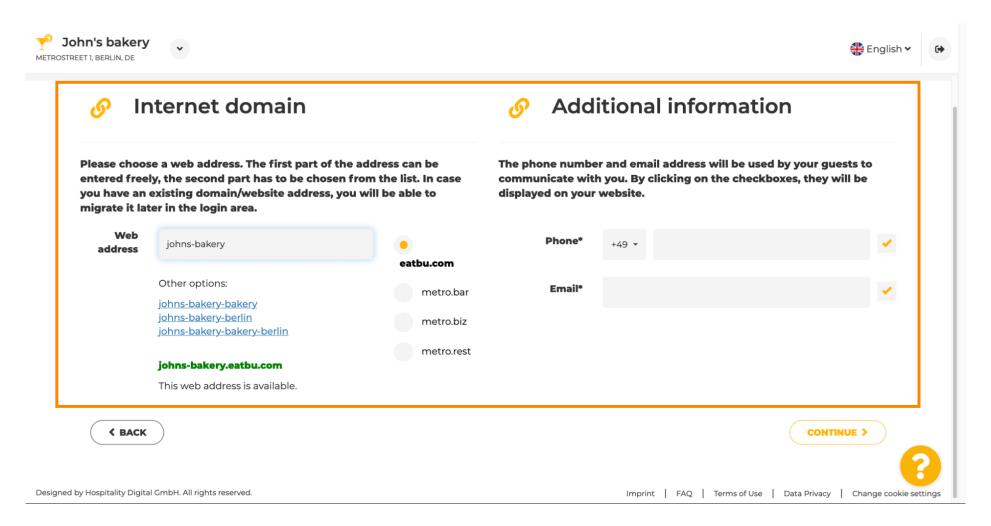

Enter miscellaneous offerings here.

Click on continue to proceed.

In this step you can define your internet domain and add additional information including phone number and email.

To proceed, click on continue.