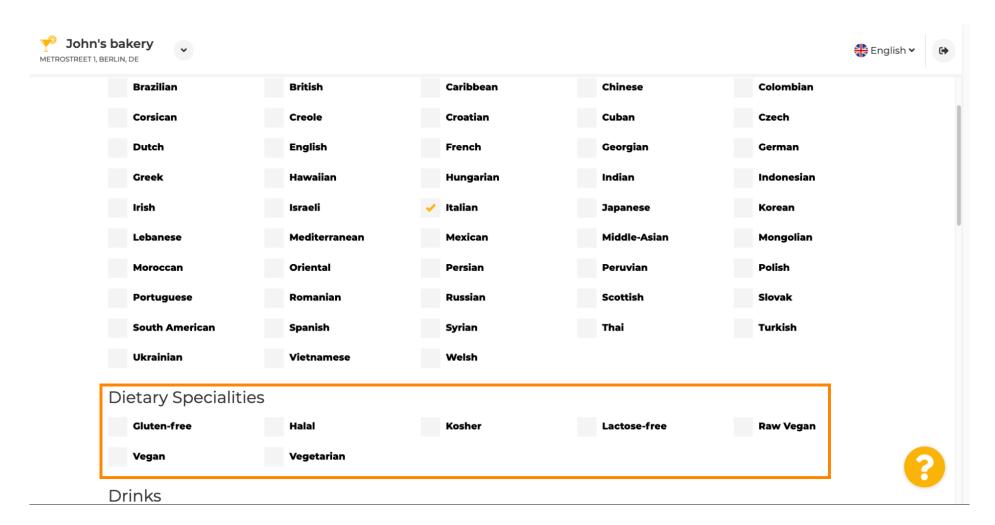

## **DISH Website - Onboarding**

• This section is about your offerings. Select the types of cuisines that describe your establishment the best.

Set the check box beside the offered dietary specialty.

• Here you can pick the different drinks you are offering.