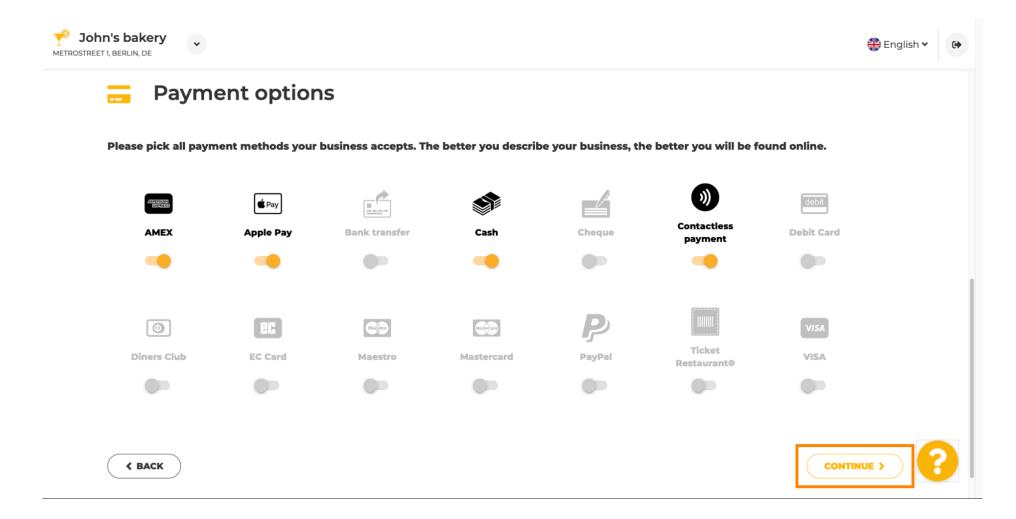

Click on continue to proceed to the next step.

Now, pick services to describe your business.

Scroll down to get to the next sub-section.

Then, click on the various payment options that are accepted.

Proceed and click on continue.