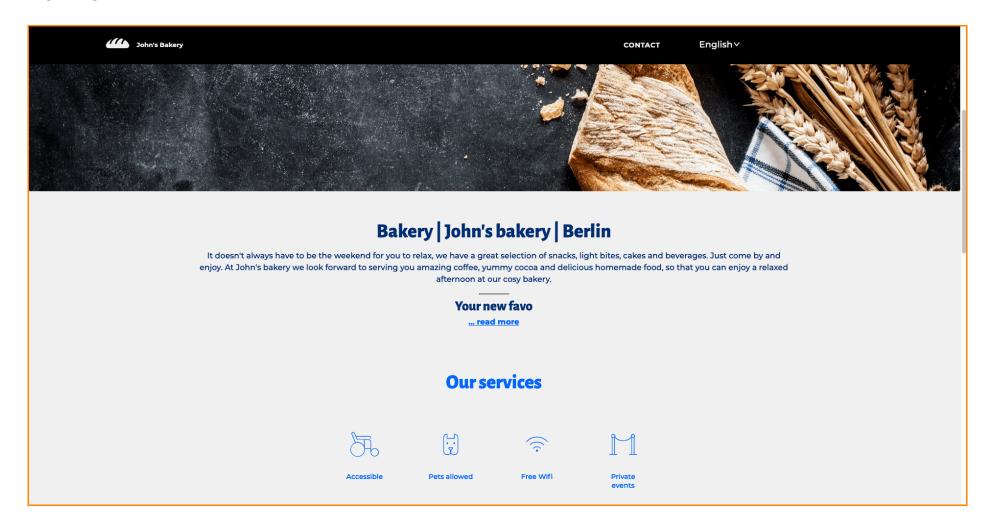

When all information is added, press continue.

In the last step you will get a preview of your website.

Click on activate now to complete the setup.

You will be redirected to your DISH Website dashboard. To view your website, click on visit website.

That's it for the setup. You're website was successfully created and your establishment can be found online.