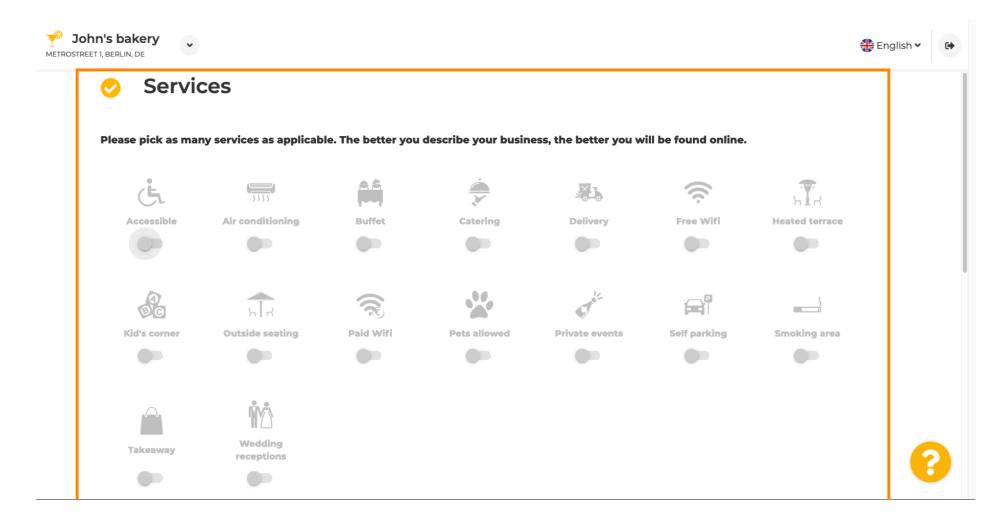

Click on continue to proceed to the next step.

Now, pick services to describe your business.

Scroll down to get to the next sub-section.

Then, click on the various payment options that are accepted.

Proceed and click on continue.