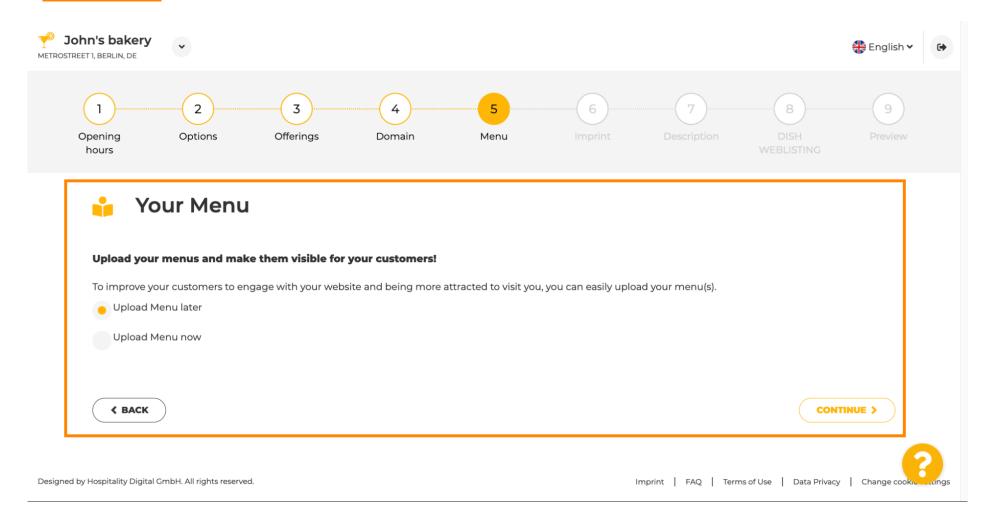

The fifth step is to upload your menu. After you've done this, click on continue. Note: You can do this later as well.

© 2021 - 2022 Hospitality Digital GmbH

23 of 29

It is time to update your imprint to comply with most state laws.