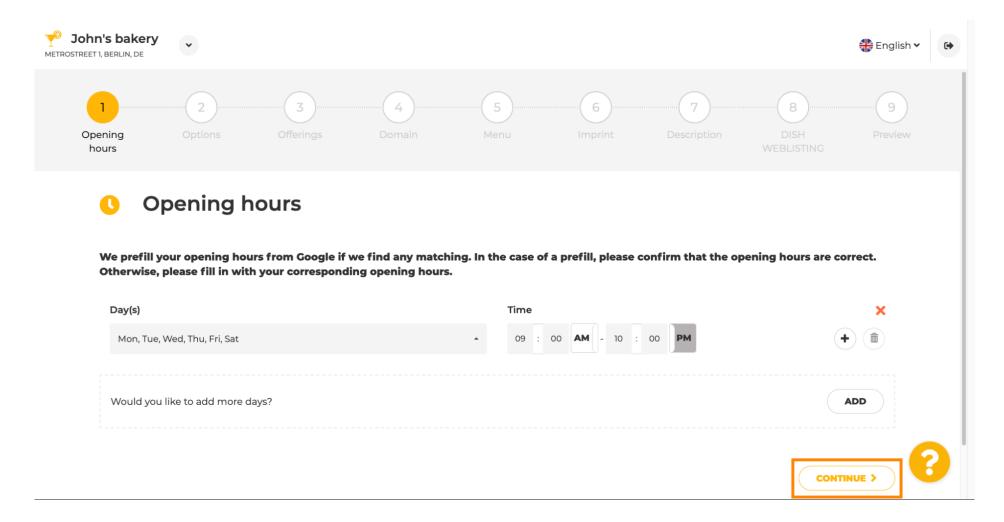

## **DISH Website - Onboarding**

Agree to them and click on continue.

First, enter the opening hours of your establishment by clicking on add.

Select the the days and time interval when the establishment is open.

Click on continue to proceed to the next step.

Now, pick services to describe your business.

Scroll down to get to the next sub-section.

Then, click on the various payment options that are accepted.

Proceed and click on continue.