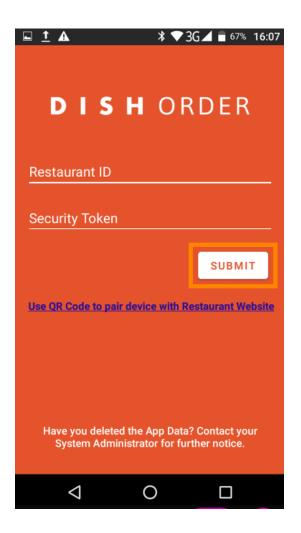

And afterwards your security token. Note: You can find it in your admin panel. It is the API key. Please watch the video to get additional instructions https://bit.ly/3td3gux.

Once you entered your information click on submit to log in.