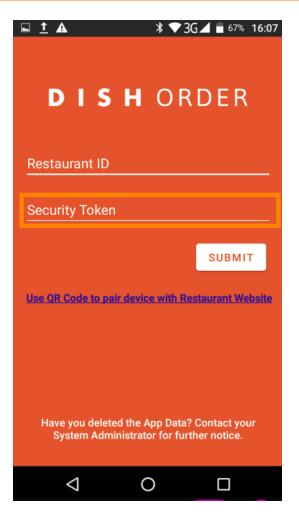

| 🖬 <u>†</u> A                                                                            | *▼:           | 3G 🚄 盲 67% 16:07 |
|-----------------------------------------------------------------------------------------|---------------|------------------|
| DIS                                                                                     | <b>H</b> Of   | RDER             |
| Restaurant ID                                                                           |               |                  |
| Security Token                                                                          |               |                  |
| <u>Use QR Code to pair</u>                                                              | device with R | SUBMIT           |
| Have you deleted the App Data? Contact your<br>System Administrator for further notice. |               |                  |
| $\triangleleft$                                                                         | 0             |                  |

And afterwards your security token. Note: You can find it in your admin panel. It is the API key. Please watch the video to get additional instructions https://bit.ly/3td3gux.

Once you entered your information click on submit to log in.