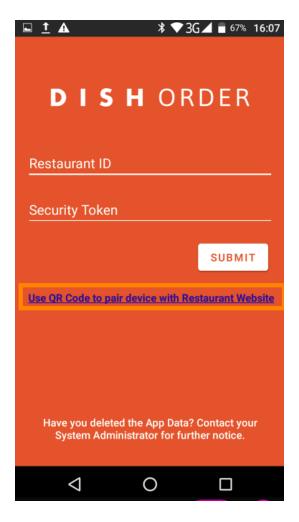

Alternatively click on the link to scan a QR code to log in. Note: the camera at the back of the order terminal will open and you scan your QR code. Please watch the video to get additional instructions https://bit.ly/3td3gux.