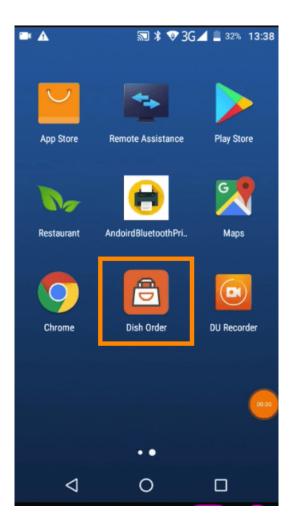

• The first step is to open the DISH Order app on your terminal.

Now enter your restaurant ID. Note: You can find it in your admin panel. Please watch the video to get additional instructions https://bit.ly/3td3gux.