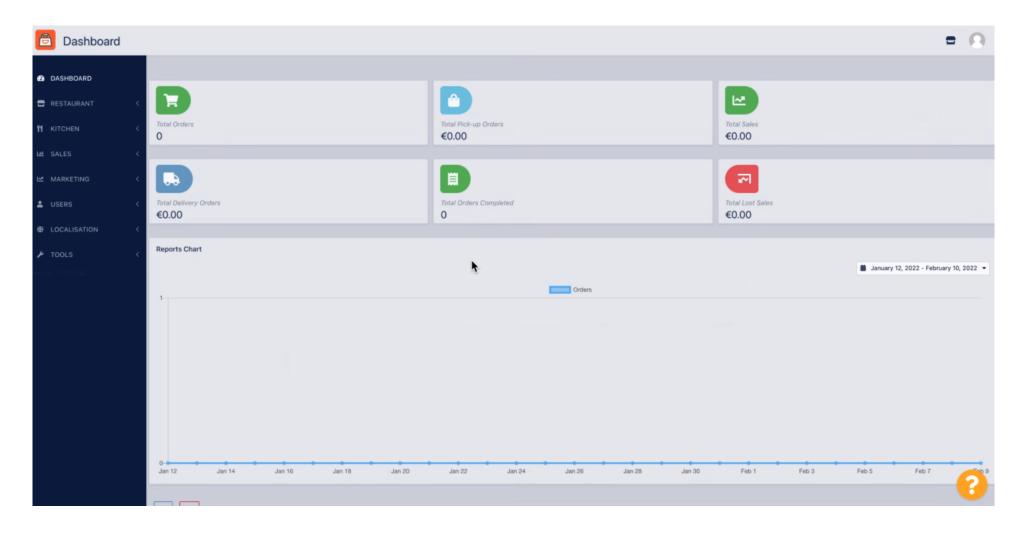

Select DISH Order and a second window will open below it.

© 2022 Hospitality Digital GmbH 6 of 8

Click on open tool to continue.

© 2022 Hospitality Digital GmbH 7 of 8

(i) You have successfully logged in. That's it. You're done.