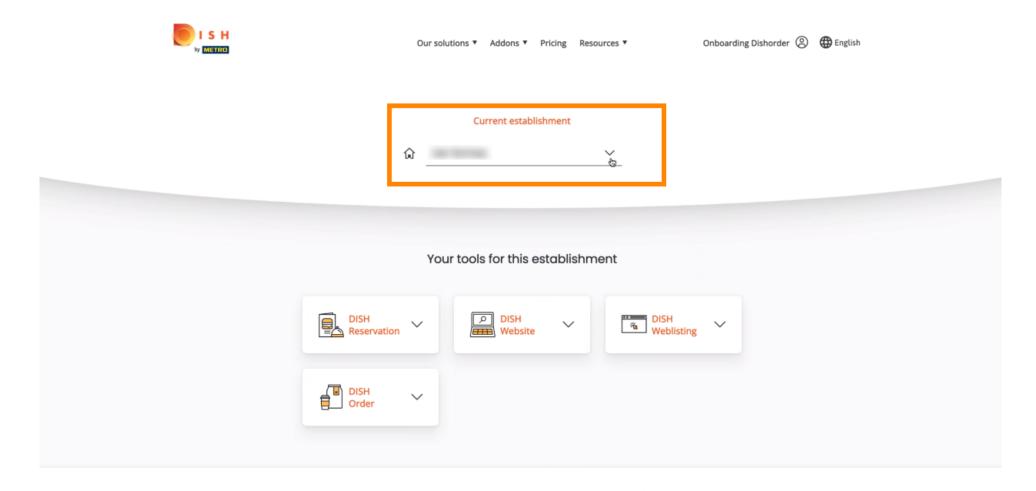

## Sign-in to DISH

Please sign-in to your Dish account using your Mobile number or Email.

© 2022 Hospitality Digital GmbH 4 of 8

Select the current establishment in which you would like to register.

© 2022 Hospitality Digital GmbH 5 of 8