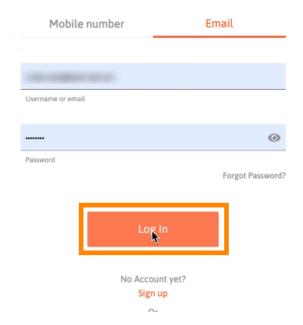

## Sign-in to DISH

Please sign-in to your Dish account using your Mobile number or Email.

© 2022 Hospitality Digital GmbH 3 of 8

Click log in.

English 🕶