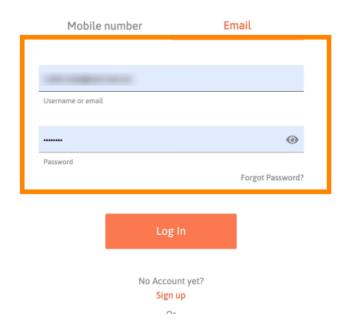

© 2022 Hospitality Digital GmbH 2 of 8

After that you have to enter your username or email with your password.

## Sign-in to DISH

Please sign-in to your Dish account using your Mobile number or Email.

© 2022 Hospitality Digital GmbH 3 of 8

Click log in.

English 🕶