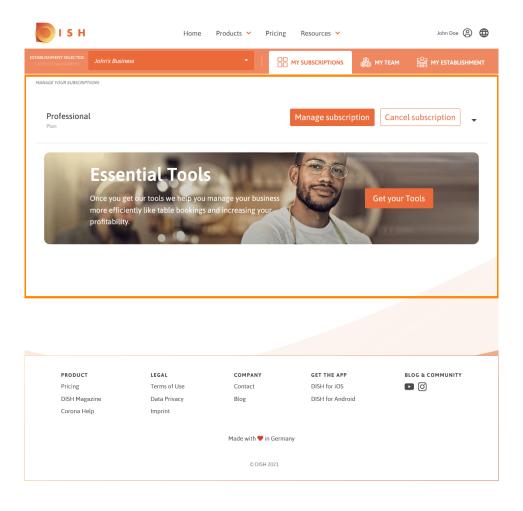

On the dashboard of my team you are able to edit information about the employees.

To edit information, click on the pencil icon.

To get an overview of all your tools click on my subscriptions.

On the dashboard of my subscriptions you are able to manage your tools.