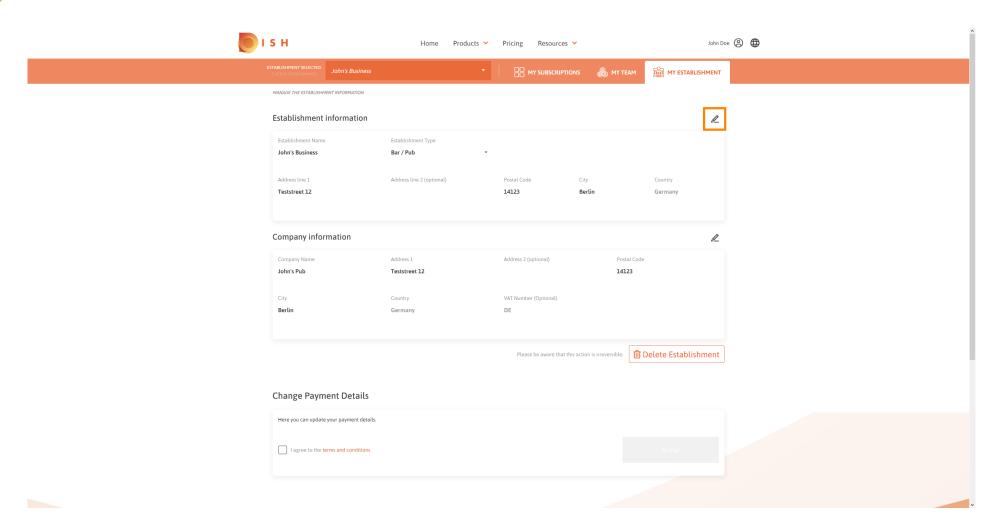

To edit information about the establishment click on the pencil icon.

Once you clicked the pencil icon you can edit the establishment information.

To apply the changes click on save. Note: If you made no changes click on cancel or the x icon.

To edit the company information click the bottom pencil icon.

Once you clicked the pencil icon you can edit the company information.

To apply the changes click on save. Note: If you made no changes click on cancel or the x icon.