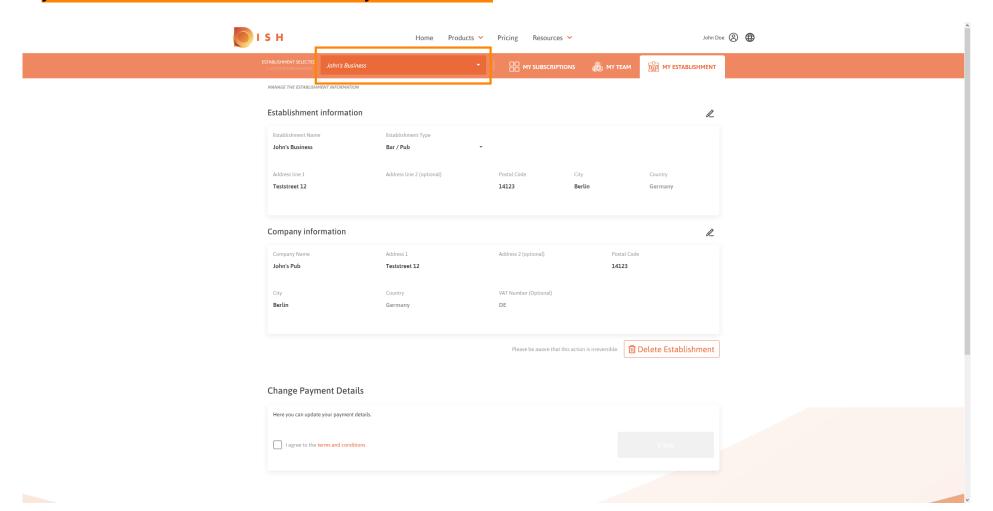

To delete the establishment click on delete establishment. Note: Before the establishment will be deleted permanently you have to follow through two security steps. This action is irreversible.

To edit information about employees, click on my team.

On the dashboard of my team you are able to edit information about the employees.

To edit information, click on the pencil icon.

To get an overview of all your tools click on my subscriptions.

On the dashboard of my subscriptions you are able to manage your tools.