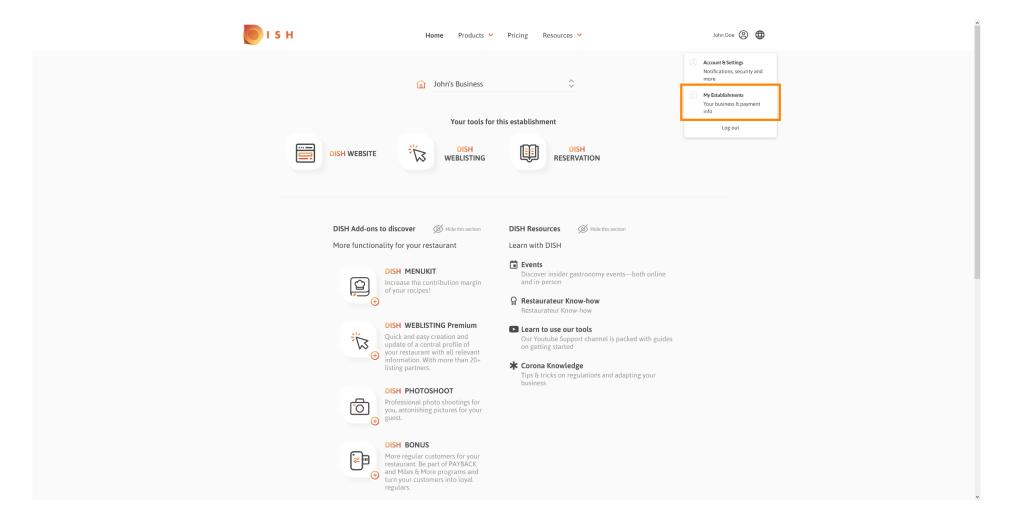

Once you're logged in to your DISH account, click on your profile icon.

Click on my establishments to open the settings.

Click the drop-down menu to select between your establishments. Note: By clicking add establishment you add another establishment to your account.