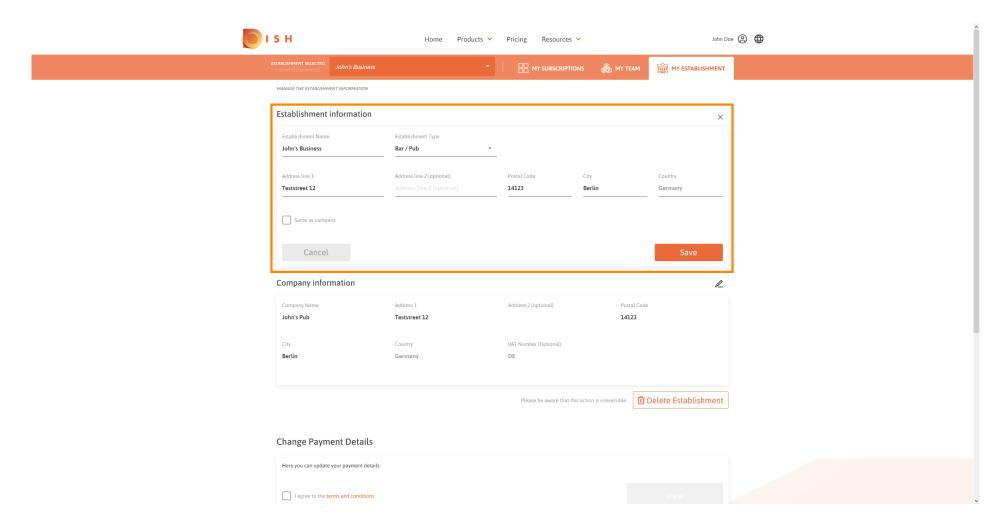

To edit information about the establishment click on the pencil icon.

Once you clicked the pencil icon you can edit the establishment information.

To apply the changes click on save. Note: If you made no changes click on cancel or the x icon.