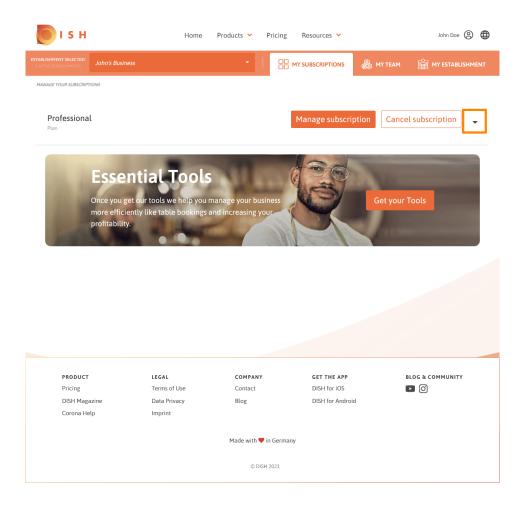

Click on the down facing arrow to view all your tools from your current plan.

That's it. You've successfully edited information about your establishment.