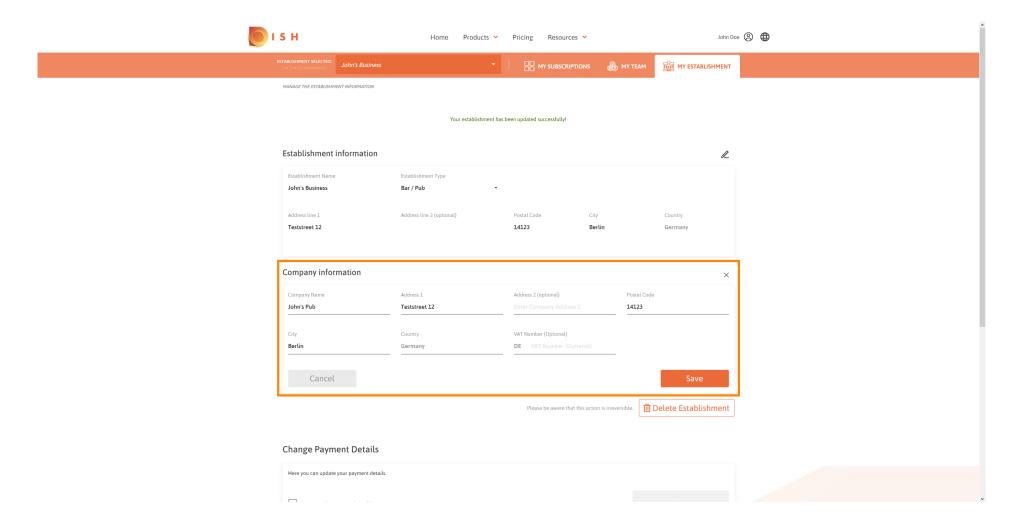

To edit the company information click the bottom pencil icon.

Once you clicked the pencil icon you can edit the company information.

To apply the changes click on save. Note: If you made no changes click on cancel or the x icon.