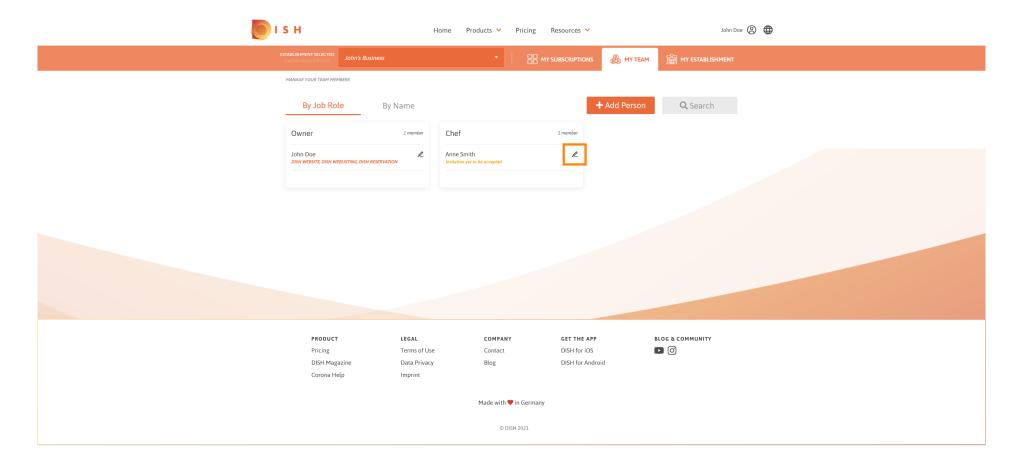

To delete the establishment click on delete establishment. Note: Before the establishment will be deleted permanently you have to follow through two security steps. This action is irreversible.

To edit information about employees, click on my team.

On the dashboard of my team you are able to edit information about the employees.

To edit information, click on the pencil icon.

To get an overview of all your tools click on my subscriptions.

On the dashboard of my subscriptions you are able to manage your tools.