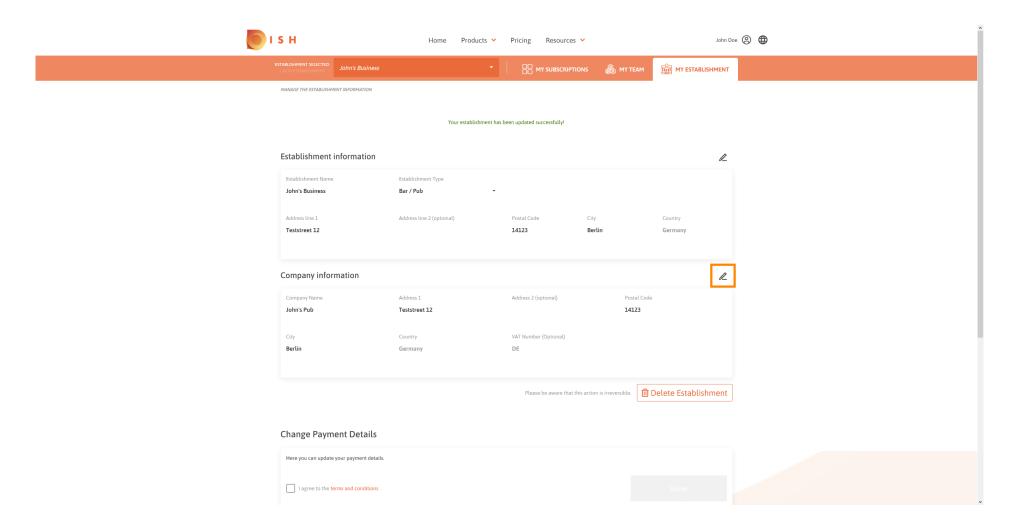

To edit the company information click the bottom pencil icon.

Once you clicked the pencil icon you can edit the company information.

To apply the changes click on save. Note: If you made no changes click on cancel or the x icon.