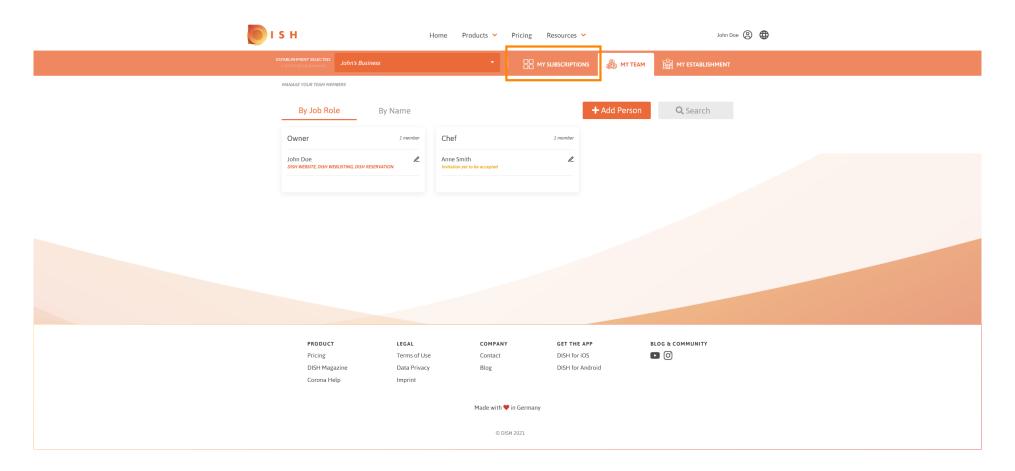

On the dashboard of my team you are able to edit information about the employees.

To edit information, click on the pencil icon.

To get an overview of all your tools click on my subscriptions.

On the dashboard of my subscriptions you are able to manage your tools.