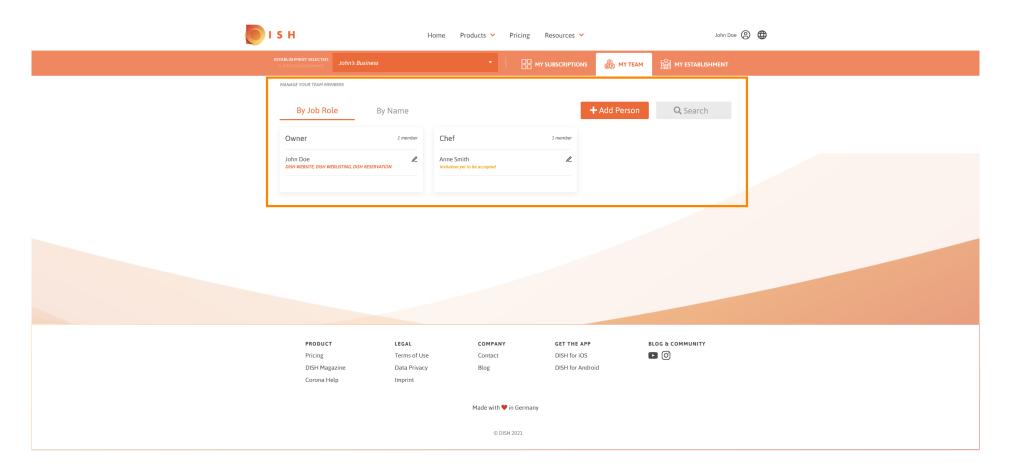

On the dashboard of my team you are able to edit information about the employees.

To edit information, click on the pencil icon.

To get an overview of all your tools click on my subscriptions.

On the dashboard of my subscriptions you are able to manage your tools.