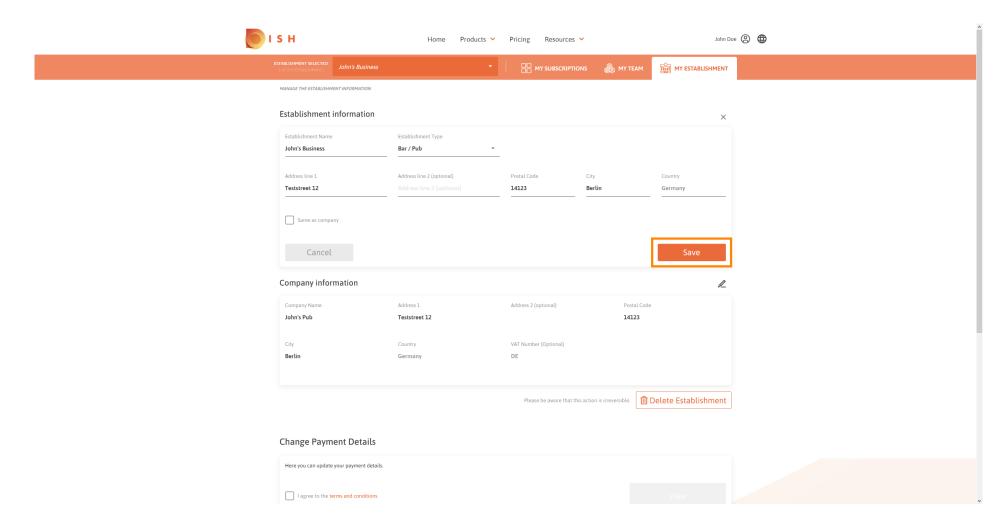

To edit information about the establishment click on the pencil icon.

Once you clicked the pencil icon you can edit the establishment information.

To apply the changes click on save. Note: If you made no changes click on cancel or the x icon.