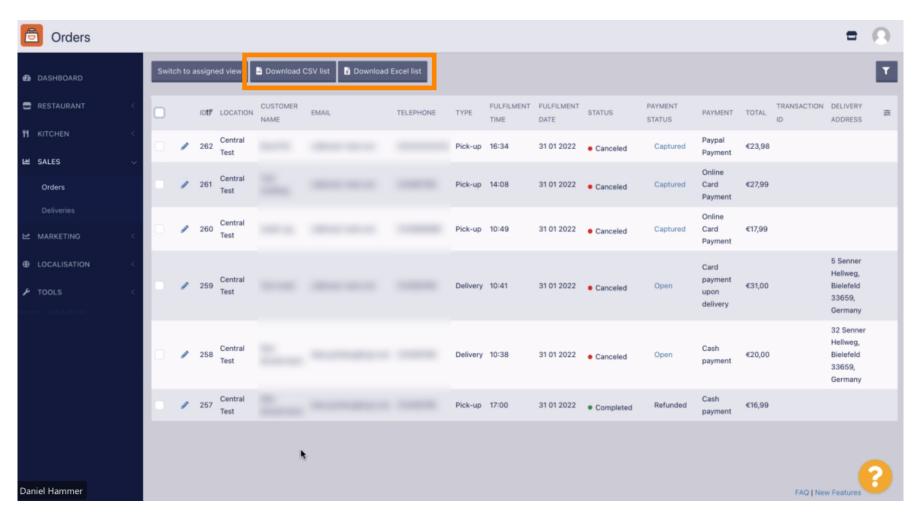

# () All the orders will be listed here.

| Crders                         |       |         |               |                 |                  |                           |           |          |            |            |                              |           | = 0                 |
|--------------------------------|-------|---------|---------------|-----------------|------------------|---------------------------|-----------|----------|------------|------------|------------------------------|-----------|---------------------|
| DASHBOARD                      | Swite | ch to a | issigne       | ed view         | Download         | CSV list 📓 Download Excel | list      |          |            |            |                              |           | 1                   |
| 🖶 RESTAURANT 🧹                 |       |         | ID <b>t</b> ₹ | LOCATION        | CUSTOMER<br>NAME | EMAIL                     | TELEPHONE | TYPE     | FULFILMENT | FULFILMENT | STATUS                       | PAYMENT   | PAYMENT             |
| TI KITCHEN <                   |       |         |               |                 |                  |                           |           |          |            |            |                              |           |                     |
| L≝ SALES ∨<br>Orders           | 0     | 1       | 284           | Central<br>Test |                  |                           |           | Delivery | 18:30      | 21 03 2022 | Pending                      | Captured  | Paypal Payment      |
| Deliveries                     |       |         |               |                 |                  |                           |           |          |            |            |                              |           |                     |
| MARKETING ←     localisation ← | •     | 1       | 283           | Central<br>Test |                  |                           |           | Delivery | 17:25      | 17 03 2022 | Accepted                     | Captured  | Online Card Payment |
|                                |       | /       | 282           | Central<br>Test |                  |                           |           | Pick-up  | 16:47      | 17 03 2022 | Pending                      | Open      | Cash payment        |
|                                |       | 1       |               | Central<br>Test |                  |                           |           | Pick-up  | 17:08      | 16 03 2022 | Canceled                     | Captured  | Paypal Payment      |
|                                |       | 1       | 280           | Central<br>Test |                  |                           |           | Pick-up  | 17:04      | 16 03 2022 | Canceled                     | Captured  | Paypal Payment      |
|                                |       | 1       |               | Central<br>Test |                  |                           |           | Pick-up  | 16:47      | 16 03 2022 | Canceled                     | Refunded  | Paypal Payment      |
|                                |       | 1       | 278           | Central<br>Test |                  |                           |           | Pick-up  | 14:47      | 16 03 2022 | <ul> <li>Accepted</li> </ul> | Open      | Cash payment        |
|                                |       | 1       | 277           | Central<br>Test |                  |                           |           | Pick-up  | 12:18      | 10 03 2022 | Pending                      | Open      | Cash payment        |
| Daniel Hammer                  |       | 0       | 270           | Central         | _                | Behötrahe de              | ADDADA    | Diak up  | 21:00      | 04.03.2022 |                              | Cancelled | Cash animaat        |

The result can be exported as a CSV file or Excel list. For that, click on download CSV list or download Excel list.