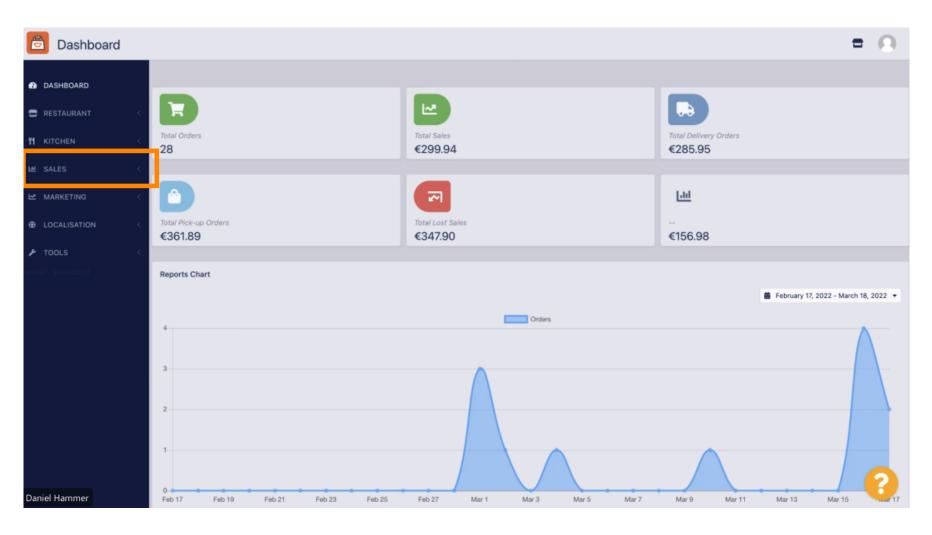

### Starting at the DISH Order dashboard, click on sales to manage the orders.





### Click on orders to proceed.





# () All the orders will be listed here.

| Crders                         |       |         |               |                 |                  |                           |           |          |            |            |                              |           | = 0                 |
|--------------------------------|-------|---------|---------------|-----------------|------------------|---------------------------|-----------|----------|------------|------------|------------------------------|-----------|---------------------|
| DASHBOARD                      | Swite | ch to a | issigne       | ed view         | Download         | CSV list 📓 Download Excel | list      |          |            |            |                              |