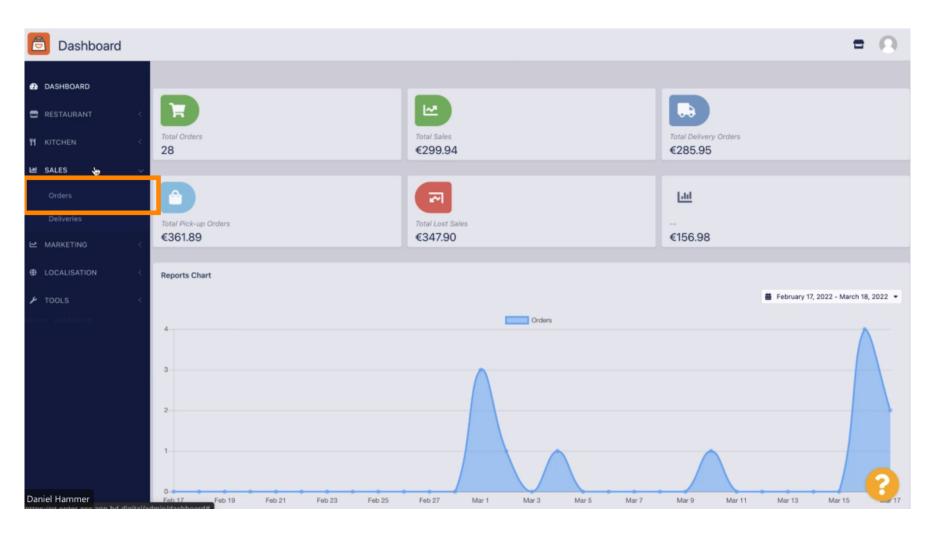

### Starting at the DISH Order dashboard, click on sales to manage the orders.





### Click on orders to proceed.





# () All the orders will be listed here.

| Crders                         |       |         |               |                 |                  |                           |           |          |            |            |                              |           | = 0                 |
|--------------------------------|-------|---------|---------------|-----------------|------------------|---------------------------|-----------|----------|------------|------------|------------------------------|-----------|---------------------|
| DASHBOARD                      | Swite | ch to a | issigne       | ed view         | Download         | CSV list 📓 Download Excel | list      |          |            |            |                              |           | 1                   |
| 🖶 RESTAU