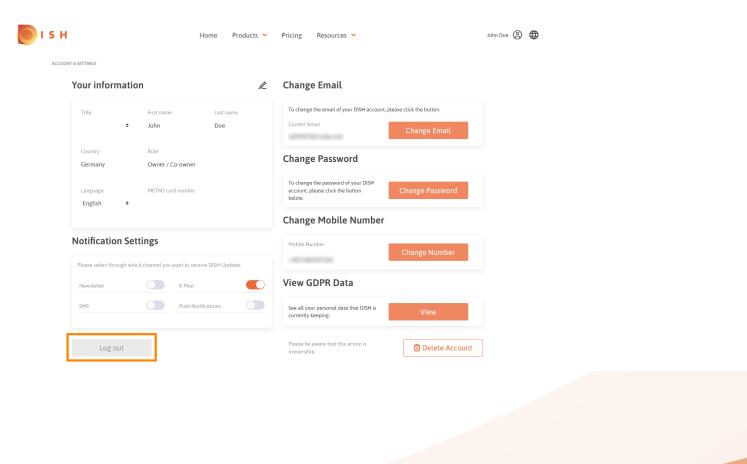

#### • When you are finished working with DISH click on log out to leave your session.