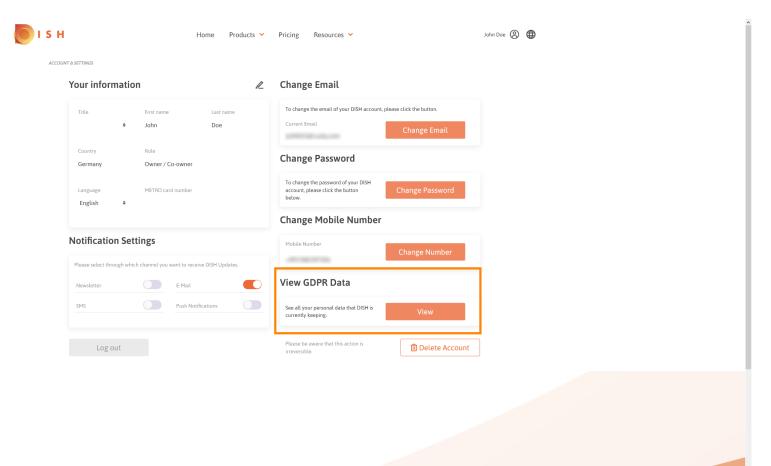

### To adjust the mobile number click on change number.

To see all your personal data that DISH is currently keeping click on view. Note: A download with those information will be automatically started.