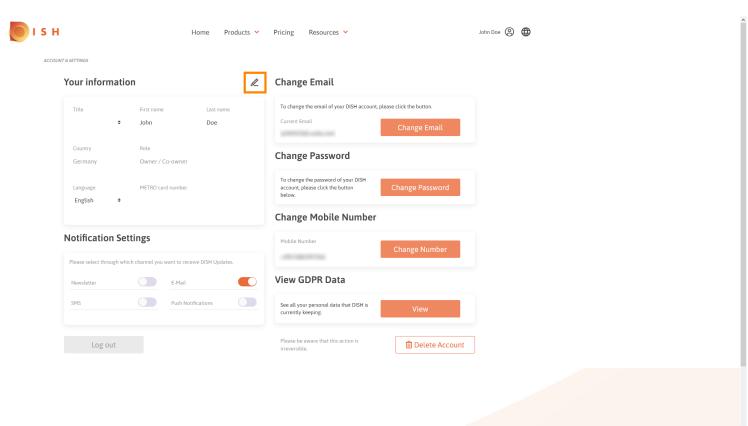

|
|         | DISH BONUS More regular customers for your restaurant. Be part of PAYBACK and Miles & More programs and turn your customers into loyal regulars.                                                                                                                                                                                                                                                                                                                                    |                      |                                                                                                        |



#### (i) You are now on the account & settings dashboard.







### To edit personal information click the pencil icon.







# You are now able to edit information. Note: To apply changes click on save. If nothing was changed either click on cancel or the x icon.







### To adjust the email-address click on change email.







### To adjust the password click on change password.







### To adjust the mobile number click on change number.







To see all your personal data that DISH is currently keeping click on view. Note: A download with those information will be automatically started.







To adjust the notification settings click on the respective shift button.







Ð

# You as well can delete your DISH account by clicking delete account. Note: Before the account will be deleted permanently you have to follow through two security steps. This action is irreversible.







#### • When you ar