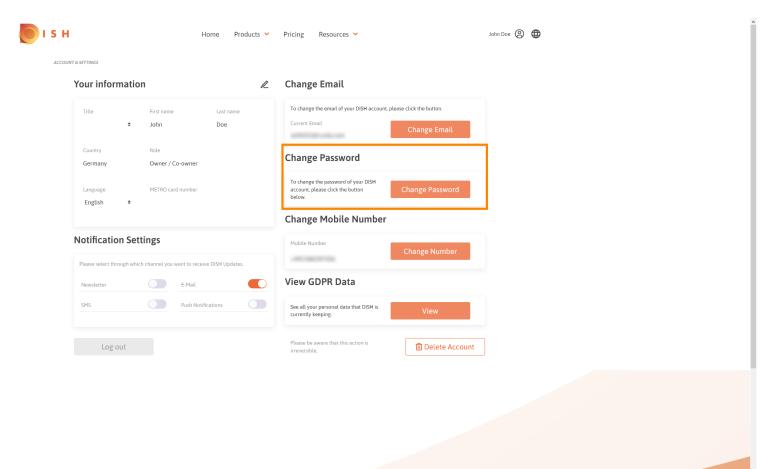

|                      |                                                                                                        |



#### (i) You are now on the account & settings dashboard.







### To edit personal information click the pencil icon.







# You are now able to edit information. Note: To apply changes click on save. If nothing was changed either click on cancel or the x icon.







### To adjust the email-address click on change email.







### To adjust the password click on change password.







### To adjust the mobile number click on change number.







To see all your personal data that DISH is currently keeping click on view. Note: A download with those information will be automatically started.







To adjust the notification settings click on the respective shift button.







Ð

# You as well can delete your DISH account by clicking delete account. Note: Before the account will be deleted permanently you have to follow through two security steps. This action is irreversible.







#### • When you are finished working with DISH click on log out to leave your session.