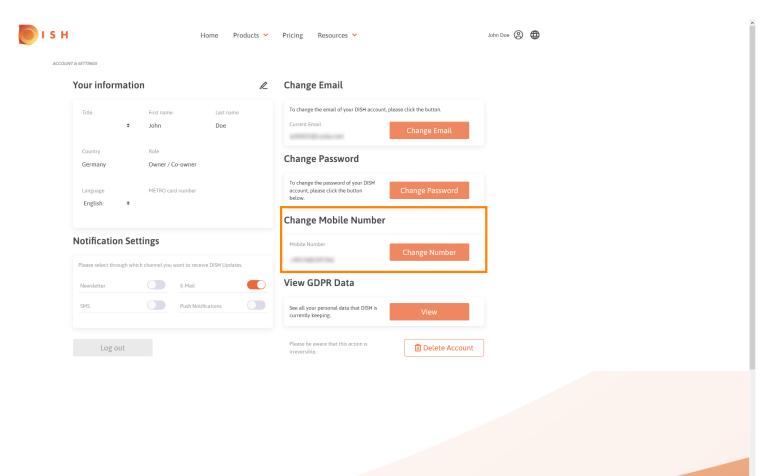

### To adjust the mobile number click on change number.

To see all your personal data that DISH is currently keeping click on view. Note: A download with those information will be automatically started.