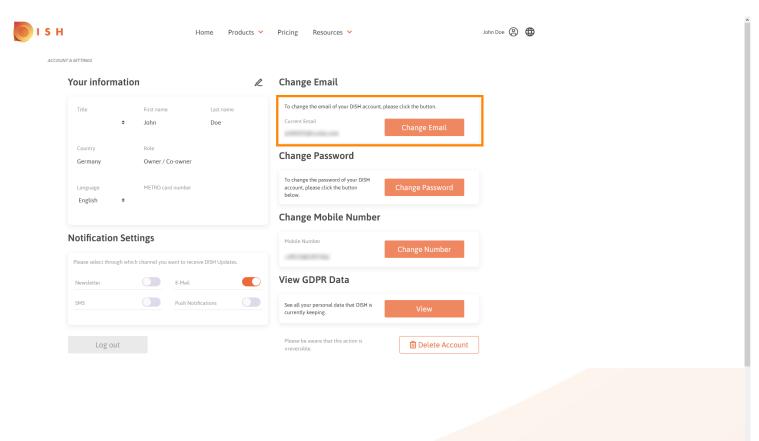

yal regulars.                                                                                                                                                                                                                                                                                                                                    |                      |                                                                                                        |



#### (i) You are now on the account & settings dashboard.







### To edit personal information click the pencil icon.







# You are now able to edit information. Note: To apply changes click on save. If nothing was changed either click on cancel or the x icon.







### To adjust the email-address click on change email.







### To adjust the password click on change password.







### To adjust the mobile number click on change number.







To see all your personal data that DISH is currently keeping click on view. Note: A download with those information will be automatically started.







To adjust the notification settings click on the respective shift button.







Ð

# You as well can delete your DISH account by clicking delete account. Note: Before the account will be deleted permanently you have to follow through two security steps. This action is irreversible.







#### • When you are finished working with DISH click on log out to leave your session.