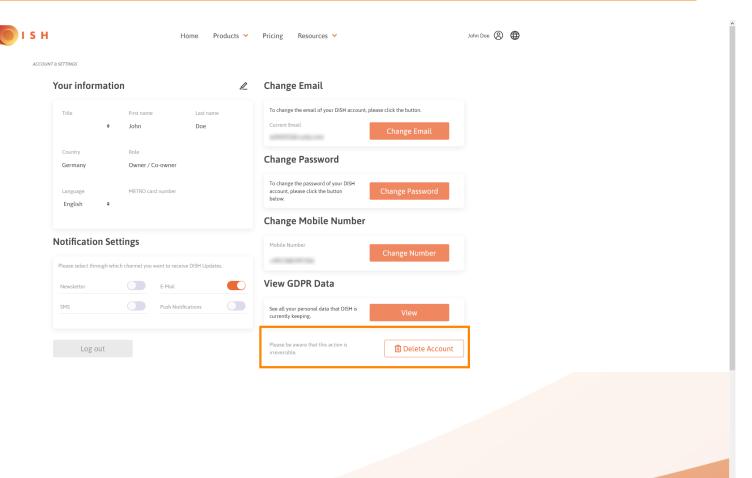

# You as well can delete your DISH account by clicking delete account. Note: Before the account will be deleted permanently you have to follow through two security steps. This action is irreversible.