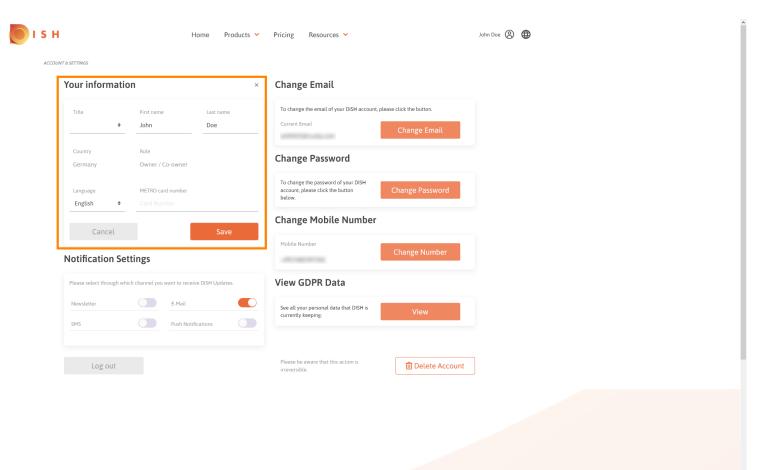

# You are now able to edit information. Note: To apply changes click on save. If nothing was changed either click on cancel or the x icon.