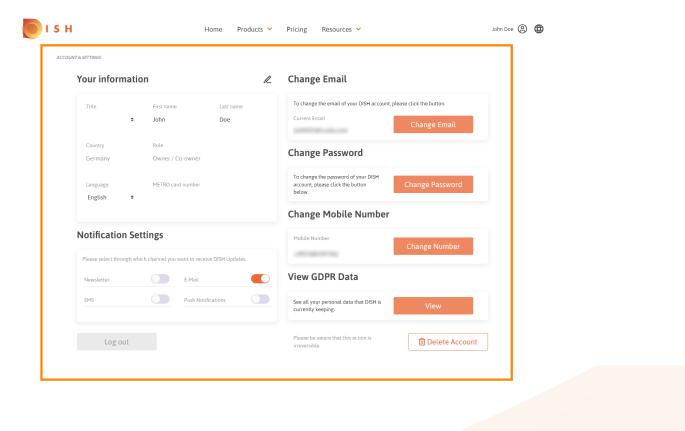

## Click on account & settings to open the settings.

| 🦲 і 5 н | Home Products Y                                                                                                                                                                                                                                                                                                                                                                                                                                                                     | Pricing Resources Y  | John Doe 🙁 🌐                                                                                           |
|---------|-------------------------------------------------------------------------------------------------------------------------------------------------------------------------------------------------------------------------------------------------------------------------------------------------------------------------------------------------------------------------------------------------------------------------------------------------------------------------------------|----------------------|--------------------------------------------------------------------------------------------------------|
|         | 🙆 John's Business                                                                                                                                                                                                                                                                                                                                                                                                                                                                   | \$                   | Account & Settings Notifications, security and more      MyEstablishments Your business & payment info |
|         |                                                                                                                                                                                                                                                                                                                                                                                                                                                                                     | r this establishment | Log out                                                                                                |
|         | DISH WEBSITE                                                                                                                                                                                                                                                                                                                                                                                                                                                                        |                      |                                                                                                        |
|         | <section-header><section-header><section-header><section-header><section-header><section-header><section-header><section-header><section-header><section-header><section-header><section-header><image/><image/><image/><image/><text><text><text></text></text></text></section-header></section-header></section-header></section-header></section-header></section-header></section-header></section-header></section-header></section-header></section-header></section-header> | DISH Resources       |                                                                                                        |
|         | DISH BONUS More regular customers for your restaurant. Be part of PAYBACK and Miles & More programs and turn your customers into loyal regulars.                                                                                                                                                                                                                                                                                                                                    |                      |                                                                                                        |

#### (i) You are now on the account & settings dashboard.