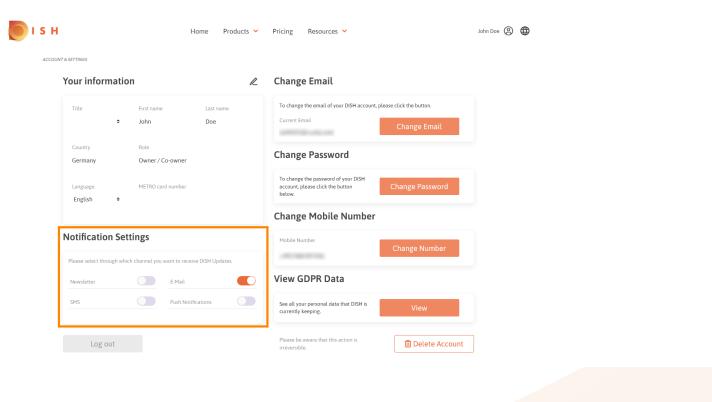

|                                                                                                        |



#### (i) You are now on the account & settings dashboard.







### To edit personal information click the pencil icon.







# You are now able to edit information. Note: To apply changes click on save. If nothing was changed either click on cancel or the x icon.







### To adjust the email-address click on change email.







### To adjust the password click on change password.







### To adjust the mobile number click on change number.







To see all your personal data that DISH is currently keeping click on view. Note: A download with those information will be automatically started.







To adjust the notification settings click on the respective shift button.







Ð

# You as well can delete your DISH account by clicking delete account. Note: Before the account will be deleted permanently you have to follow through two security steps. This action is irreversible.







#### • When you are finished working with DISH click on log out to leave your session.