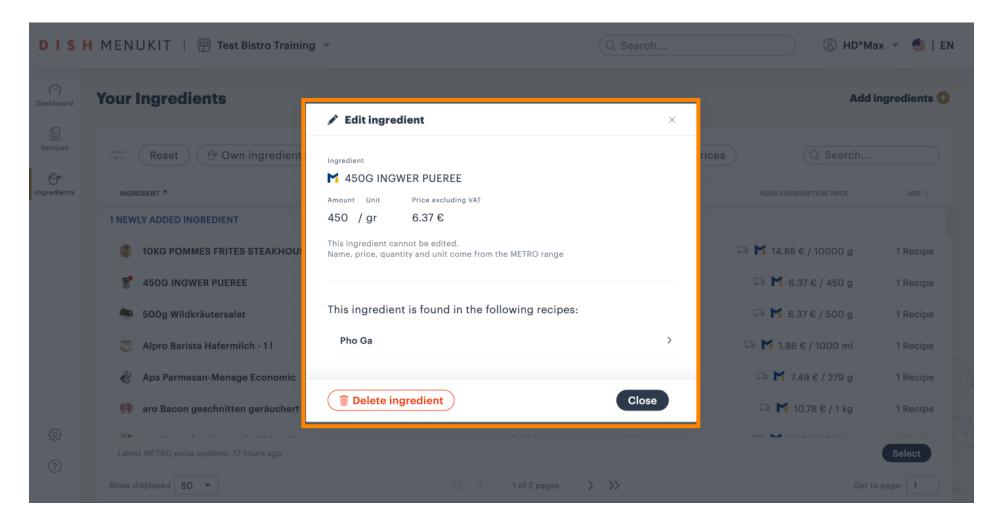

#### Here you can see all the required information about the ingredient. That's it, you are done.