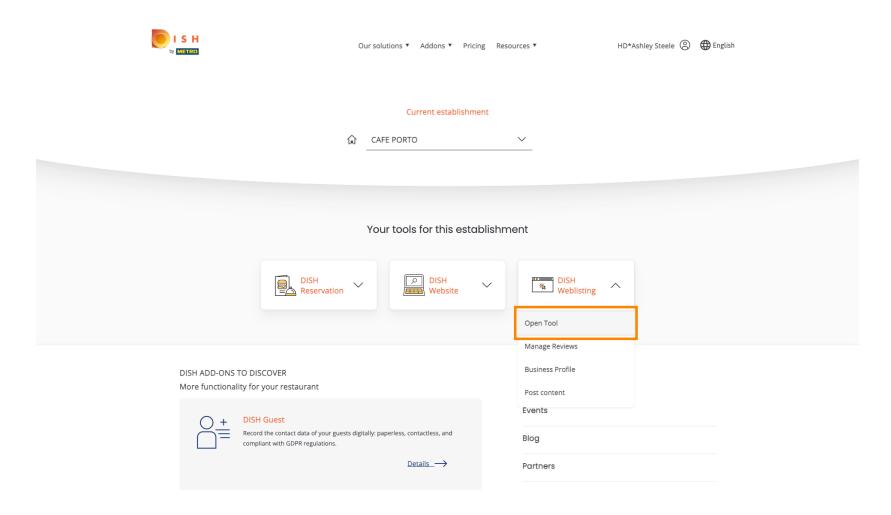

Click on DISH Weblisting.

Click on Open Tool.

Thats it, you are logged in. Welcome to your DISH Weblisting dashboard.