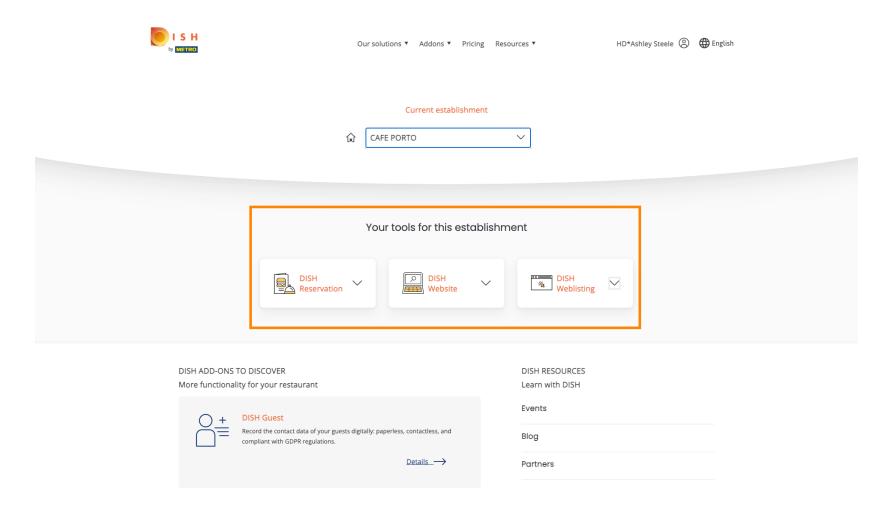

## Sign-in to DISH

Please sign-in to your Dish account using your Mobile number or Email.

Click on the tab to choose your restaurant.

Click on your restaurant.

(i) All your tools for your establishment will be shown.