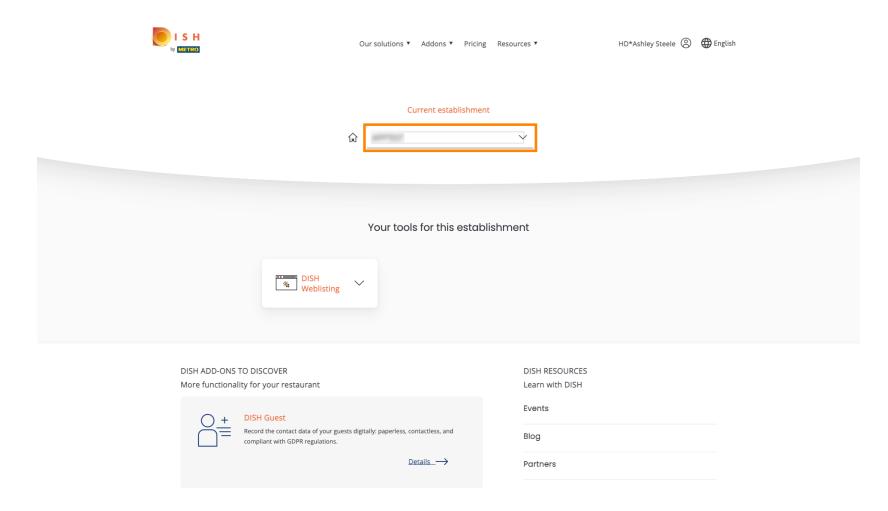

## Sign-in to DISH

Please sign-in to your Dish account using your Mobile number or Email.

Click on the tab to choose your restaurant.

Click on your restaurant.

(i) All your tools for your establishment will be shown.

Click on DISH Weblisting.

Click on Open Tool.

Thats it, you are logged in. Welcome to your DISH Weblisting dashboard.