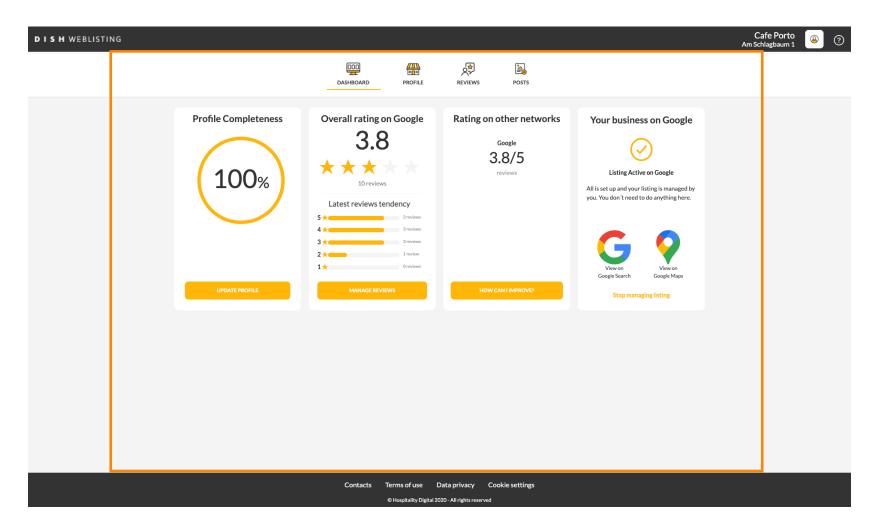

Click on DISH Weblisting.

Click on Open Tool.

Thats it, you are logged in. Welcome to your DISH Weblisting dashboard.