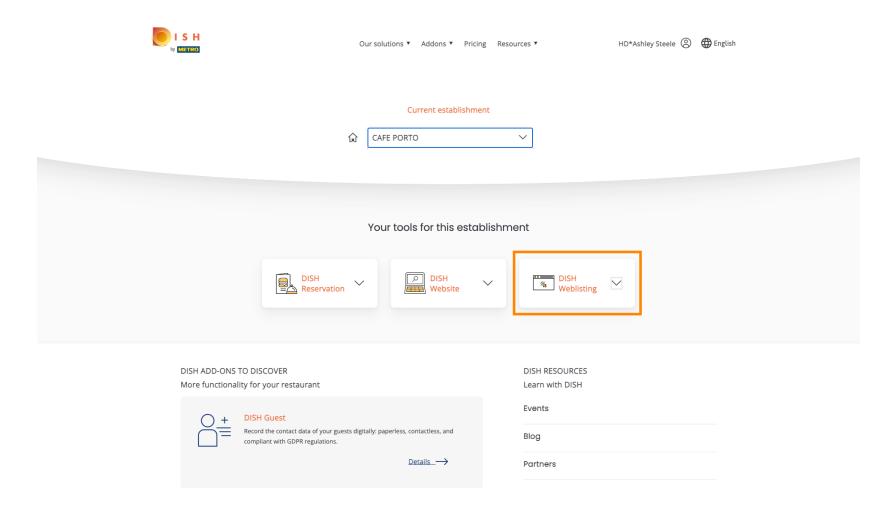

Click on DISH Weblisting.

Click on Open Tool.

Thats it, you are logged in. Welcome to your DISH Weblisting dashboard.