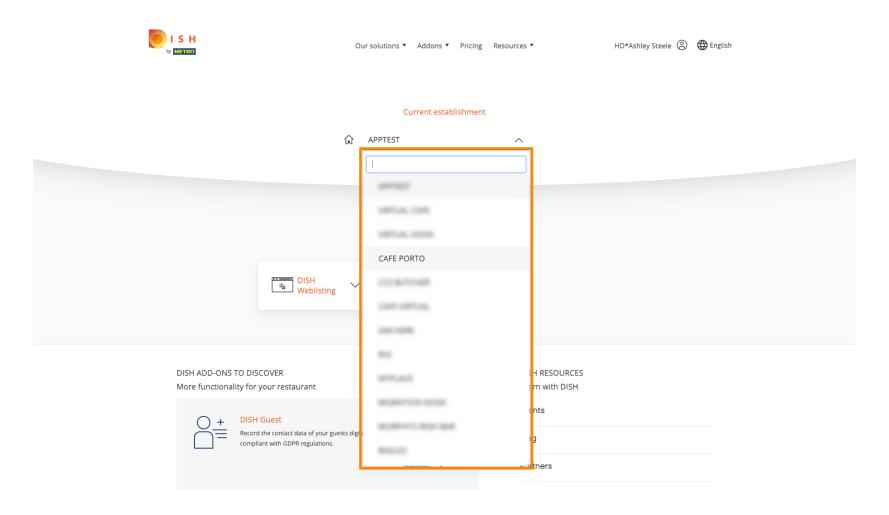

## Sign-in to DISH

Please sign-in to your Dish account using your Mobile number or Email.

Click on the tab to choose your restaurant.

Click on your restaurant.

(i) All your tools for your establishment will be shown.