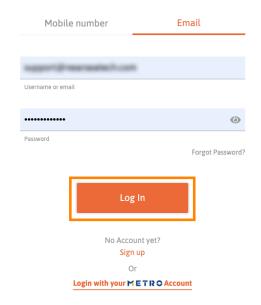

# DISH Weblisting - Come accedere

**Enter your password.** 

### Sign-in to DISH

Please sign-in to your Dish account using your Mobile number or Email.

# DISH Weblisting - Come accedere

Click on Log In.