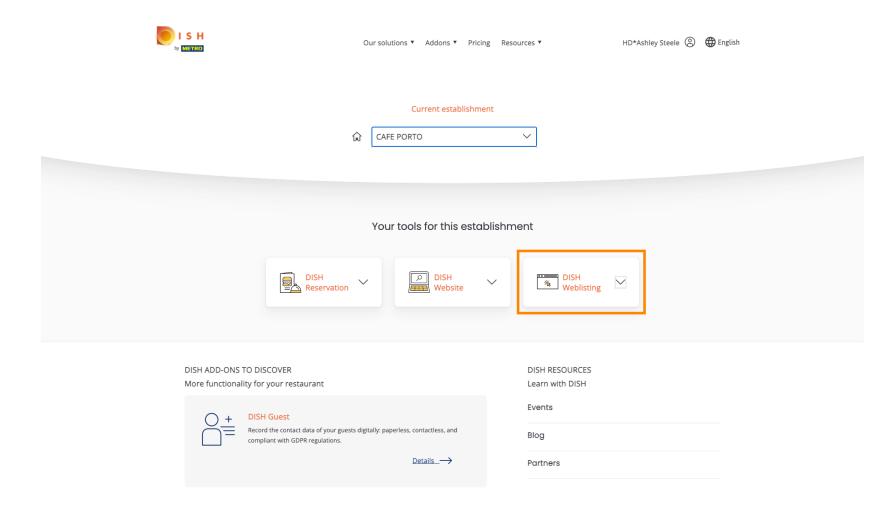

Click on DISH Weblisting.

Click on Open Tool.

Thats it, you are logged in. Welcome to your DISH Weblisting dashboard.