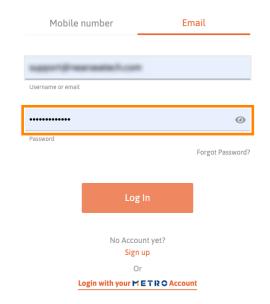

First, go on to the website dish.co.





Click on the button Login.





You will be directed to the log in window.





Enter your username or email address.



### Sign-in to DISH

Please sign-in to your Dish account using your Mobile number or Email.



# DISH Weblisting - Come accedere

**Enter your password.** 



### Sign-in to DISH

Please sign-in to your Dish account using your Mobile number or Email.



# DISH Weblisting - Come accedere

Click on Log In.



## Sign-in to DISH

Please sign-in to your Dish account using your Mobile number or Email.





Click on the tab to choose your restaurant.





Click on your restaurant.





(i) All your tools for your establishment will be shown.





Click on DISH Weblisting.





Click on Open Tool.





Thats it, you are logged in. Welcome to your DISH Weblisting dashboard.