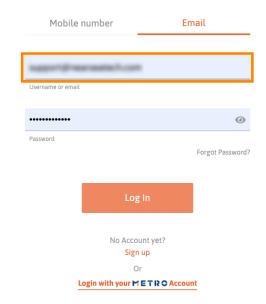

First, go on to the website dish.co.

Click on the button Login.

You will be directed to the log in window.

Enter your username or email address.

# DISH Weblisting - Come accedere

**Enter your password.** 