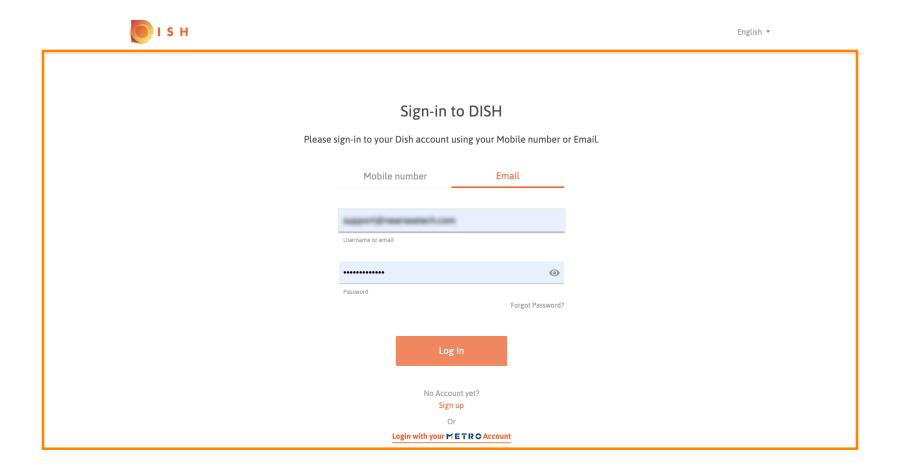

First, go on to the website dish.co.

Click on the button Login.

You will be directed to the log in window.

Enter your username or email address.

### Sign-in to DISH

Please sign-in to your Dish account using your Mobile number or Email.

# DISH Weblisting - Come accedere

**Enter your password.** 