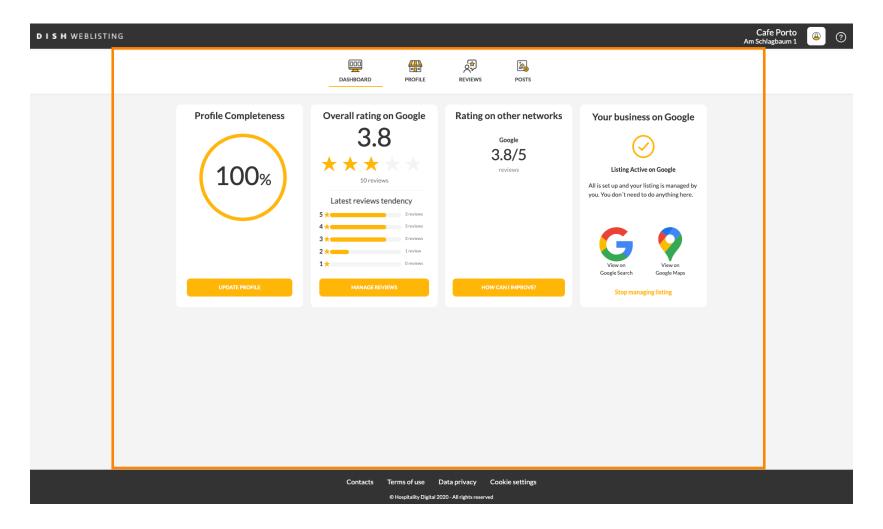

Click on DISH Weblisting.

Click on Open Tool.

Thats it, you are logged in. Welcome to your DISH Weblisting dashboard.