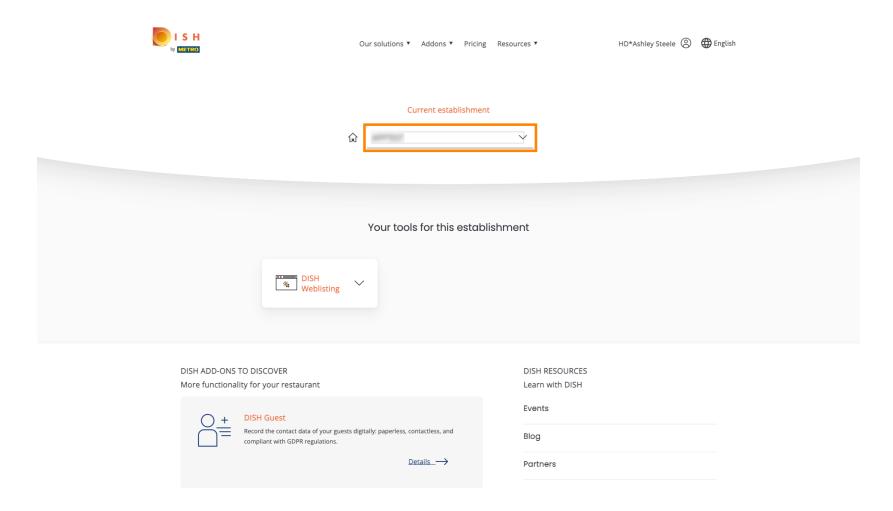

## Sign-in to DISH

Please sign-in to your Dish account using your Mobile number or Email.

Click on the tab to choose your restaurant.

Click on your restaurant.

(i) All your tools for your establishment will be shown.

Click on DISH Weblisting.

Click on Open Tool.

Thats it, you are logged in. Welcome to your DISH Weblisting dashboard.