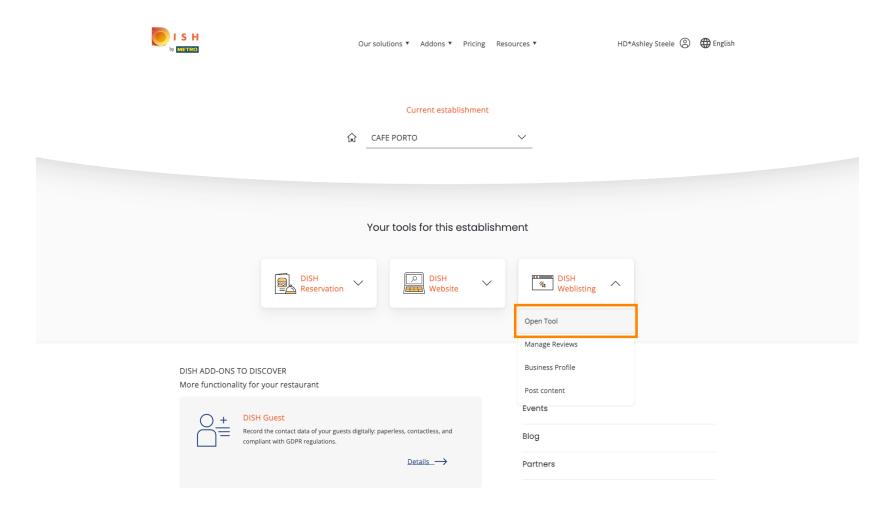

## Sign-in to DISH

Please sign-in to your Dish account using your Mobile number or Email.

Click on the tab to choose your restaurant.

Click on your restaurant.

(i) All your tools for your establishment will be shown.

Click on DISH Weblisting.

Click on Open Tool.

Thats it, you are logged in. Welcome to your DISH Weblisting dashboard.