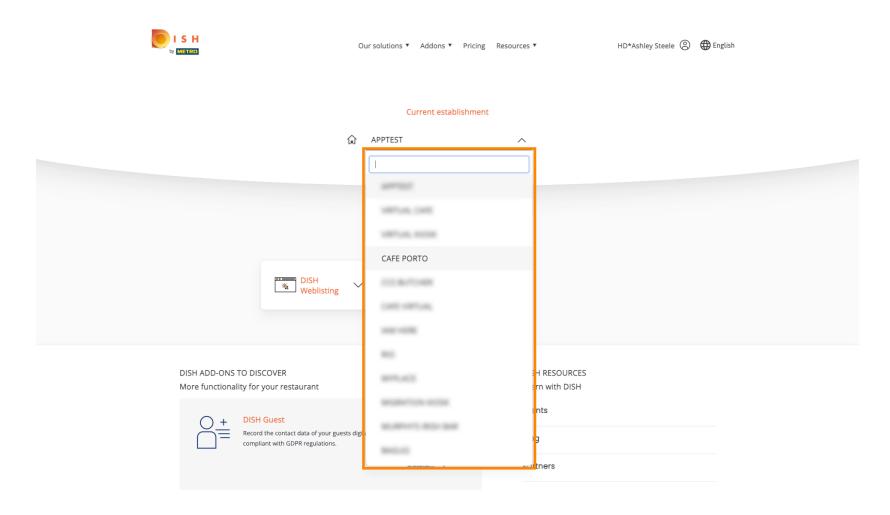

## Sign-in to DISH

Please sign-in to your Dish account using your Mobile number or Email.

Click on the tab to choose your restaurant.

Click on your restaurant.

(i) All your tools for your establishment will be shown.