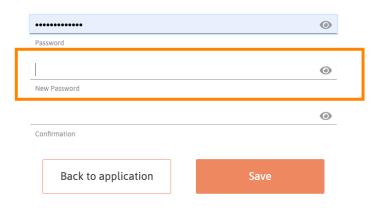

The first step is to log into your DISH account and open DISH Weblisting.



© 2022 Hospitality Digital GmbH



Click on the profile icon.



© 2022 Hospitality Digital GmbH 2 of 10



A window will pop up, then click on Account Settings.



© 2022 Hospitality Digital GmbH 3 of 10



Click on Change Password.



© 2022 Hospitality Digital GmbH 4 of 10



Click on Change Password.



© 2022 Hospitality Digital GmbH 5 of 10



First, enter your current password.





© 2022 Hospitality Digital GmbH 6 of 10



Enter your new password.



## **Change Password**



© 2022 Hospitality Digital GmbH 7 of 10



• Confirm your new password.



## **Change Password**



© 2022 Hospitality Digital GmbH 8 of 10



Once you are done, click on the Save button.





© 2022 Hospitality Digital GmbH 9 of 10



You will be notified at the top of the screen, that your password was changed successfully.



© 2022 Hospitality Digital GmbH