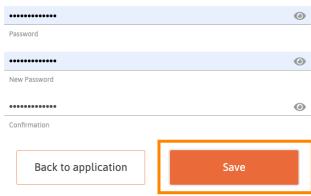

## **Change Password**

© 2022 Hospitality Digital GmbH 8 of 10

Once you are done, click on the Save button.

© 2022 Hospitality Digital GmbH 9 of 10

You will be notified at the top of the screen, that your password was changed successfully.