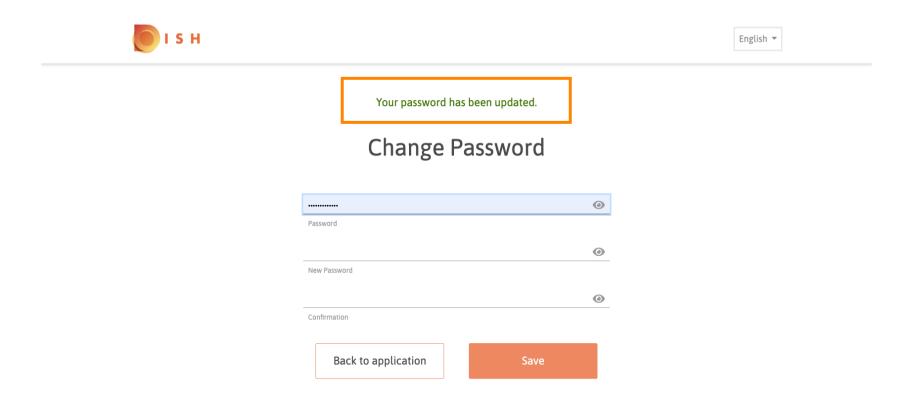

## **Change Password**

© 2022 Hospitality Digital GmbH 8 of 10

Once you are done, click on the Save button.

© 2022 Hospitality Digital GmbH 9 of 10

You will be notified at the top of the screen, that your password was changed successfully.