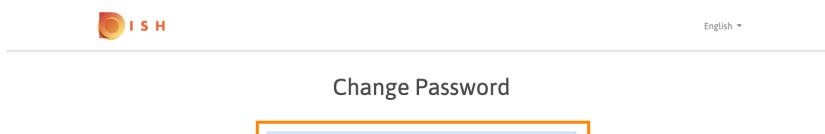

© 2022 Hospitality Digital GmbH 3 of 10

Click on Change Password.

© 2022 Hospitality Digital GmbH 4 of 10

Click on Change Password.

© 2022 Hospitality Digital GmbH 5 of 10

First, enter your current password.

© 2022 Hospitality Digital GmbH 6 of 10

Enter your new password.

## **Change Password**

© 2022 Hospitality Digital GmbH 7 of 10

• Confirm your new password.

## **Change Password**

© 2022 Hospitality Digital GmbH 8 of 10

Once you are done, click on the Save button.

© 2022 Hospitality Digital GmbH 9 of 10

You will be notified at the top of the screen, that your password was changed successfully.