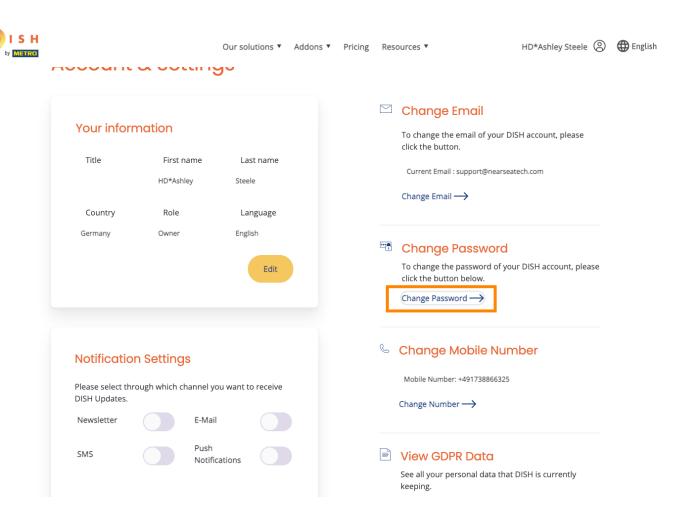

The first step is to log into your DISH account and open DISH Weblisting.

© 2022 Hospitality Digital GmbH

Click on the profile icon.

© 2022 Hospitality Digital GmbH 2 of 10

A window will pop up, then click on Account Settings.

© 2022 Hospitality Digital GmbH 3 of 10

Click on Change Password.

© 2022 Hospitality Digital GmbH 4 of 10

Click on Change Password.

© 2022 Hospitality Digital GmbH 5 of 10

First, enter your current password.