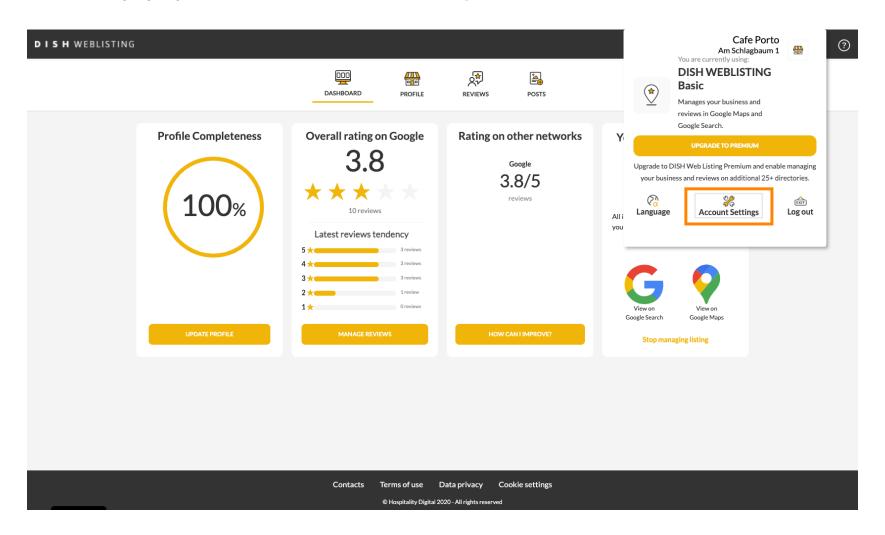

The first step is to log into your DISH account and open DISH Weblisting.

© 2022 Hospitality Digital GmbH

Click on the profile icon.

© 2022 Hospitality Digital GmbH 2 of 10

A window will pop up, then click on Account Settings.