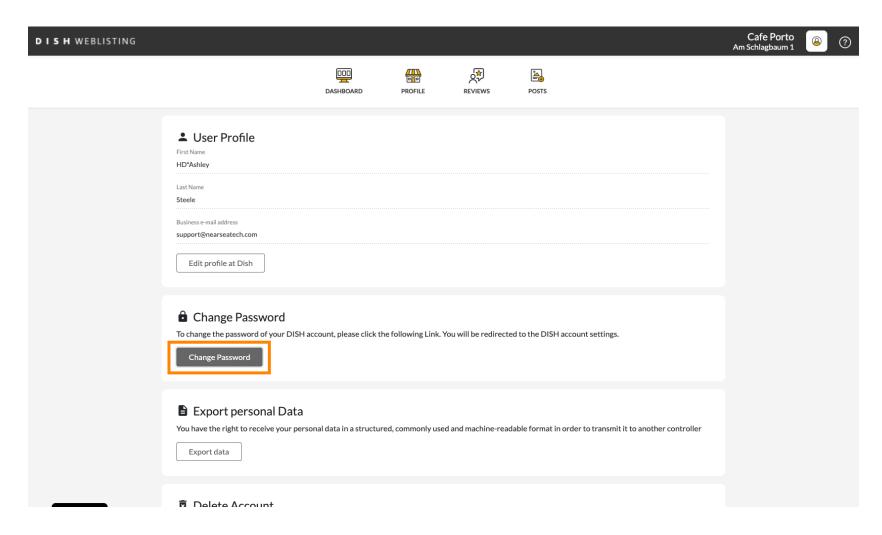

© 2022 Hospitality Digital GmbH 3 of 10

Click on Change Password.

© 2022 Hospitality Digital GmbH 4 of 10

Click on Change Password.

© 2022 Hospitality Digital GmbH 5 of 10

First, enter your current password.