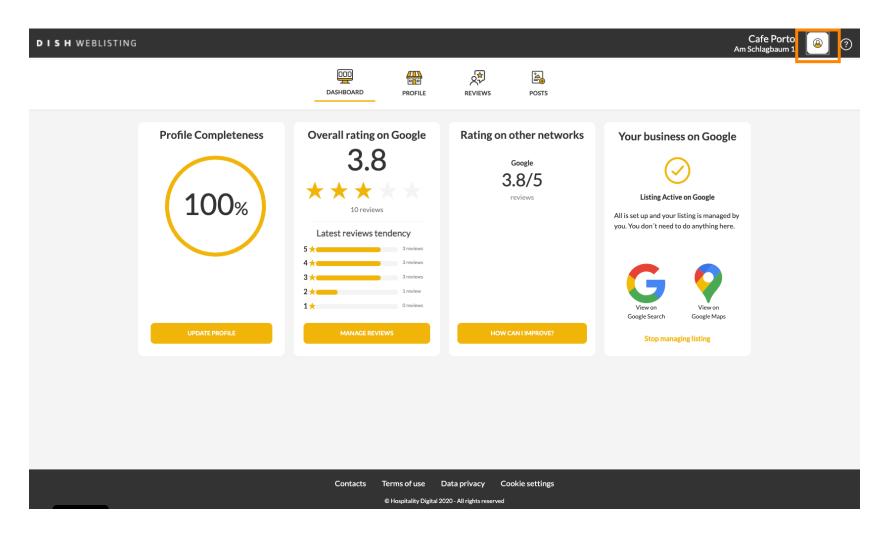

The first step is to log into your DISH account and open DISH Weblisting.

© 2022 Hospitality Digital GmbH

Click on the profile icon.

© 2022 Hospitality Digital GmbH 2 of 10

A window will pop up, then click on Account Settings.