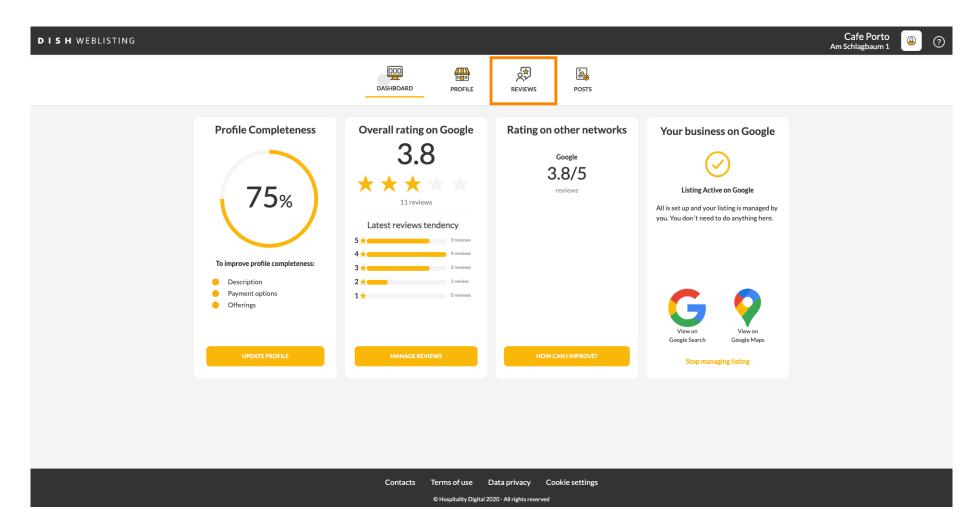

Once you are logged in into you DISH Weblisting account. Click on Reviews.

Click on the field to check the status of your reviews.

You can select between all, replied and not replied reviews.

It is also possible to sort your reviews.