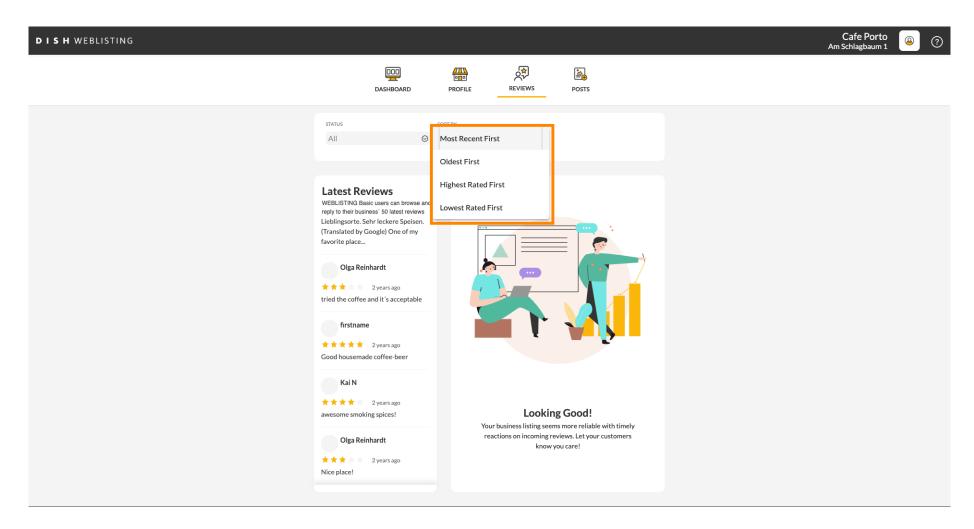

Once you are logged in into you DISH Weblisting account. Click on Reviews.

Click on the field to check the status of your reviews.

You can select between all, replied and not replied reviews.

It is also possible to sort your reviews.

Here you can select how the reviews should be sorted.

Here you can see all your reviews.

Click on the review you would like to reply to.

A window with the review details will appear.

Click on the the textfield to type in your reply.