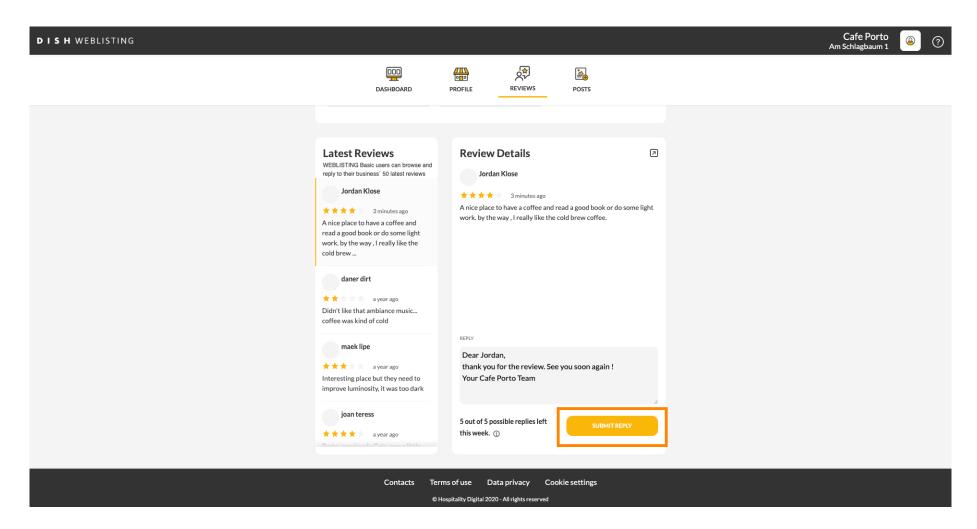

Click on the the textfield to type in your reply.

Click on SUBMIT REPLY to publish your reply.

Thats it, your reply will be visible on the google review page

Scan to go to the interactive player