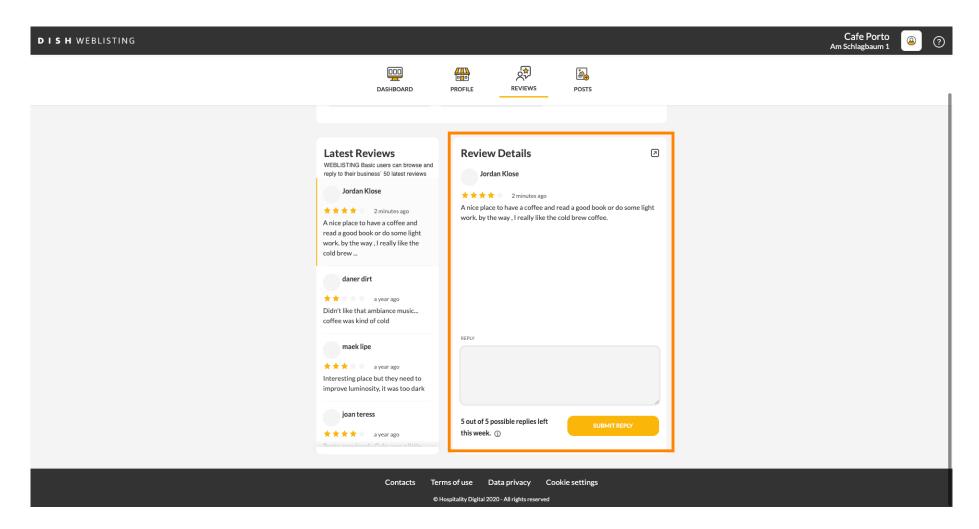

Here you can select how the reviews should be sorted.

Here you can see all your reviews.

Click on the review you would like to reply to.

A window with the review details will appear.

Click on the the textfield to type in your reply.

Click on the the textfield to type in your reply.

Click on SUBMIT REPLY to publish your reply.

Thats it, your reply will be visible on the google review page

Scan to go to the interactive player