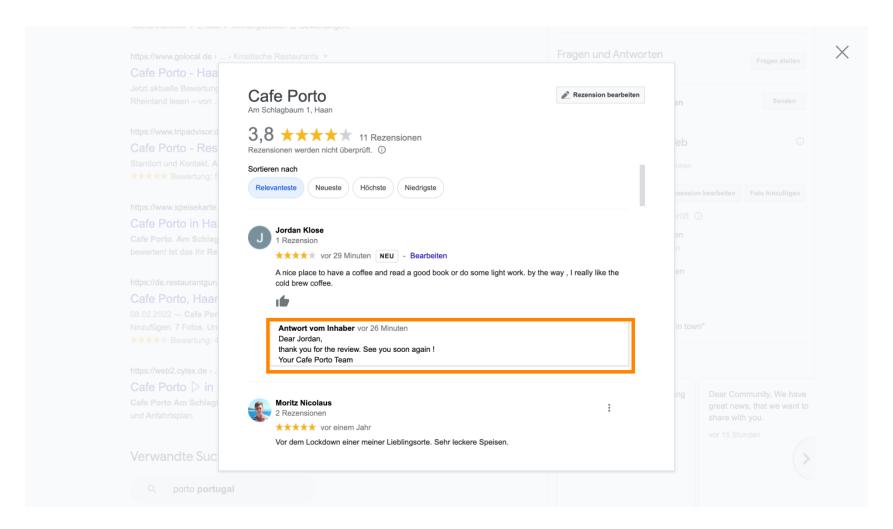

Click on the the textfield to type in your reply.

Click on SUBMIT REPLY to publish your reply.

Thats it, your reply will be visible on the google review page

Scan to go to the interactive player