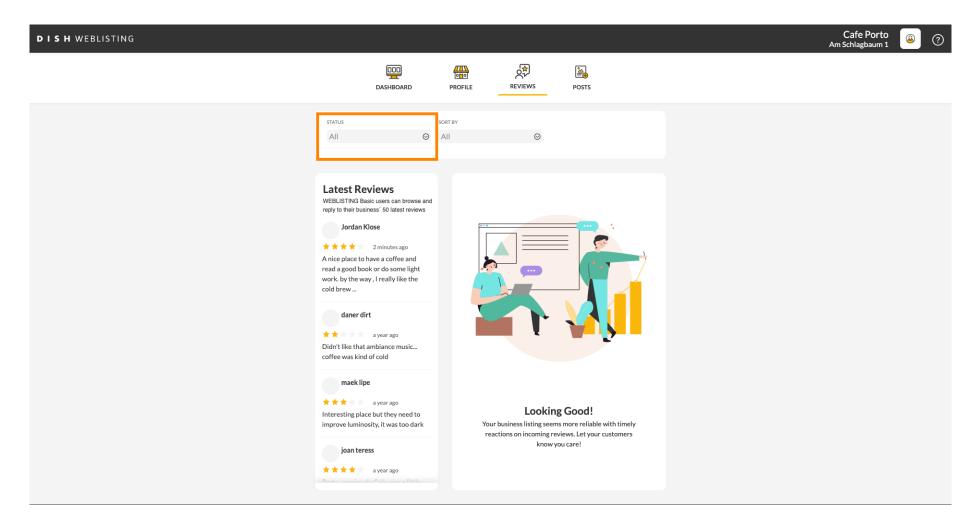

Once you are logged in into you DISH Weblisting account. Click on Reviews.

Click on the field to check the status of your reviews.

You can select between all, replied and not replied reviews.

It is also possible to sort your reviews.

Here you can select how the reviews should be sorted.

Here you can see all your reviews.

Click on the review you would like to reply to.

A window with the review details will appear.

Click on the the textfield to type in your reply.