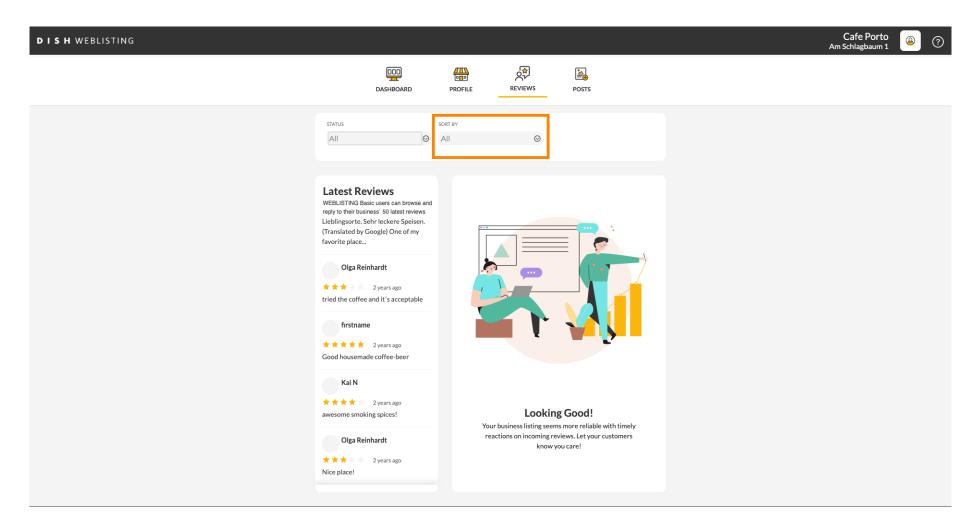

Here you can select how the reviews should be sorted.

Here you can see all your reviews.

Click on the review you would like to reply to.

A window with the review details will appear.

Click on the the textfield to type in your reply.