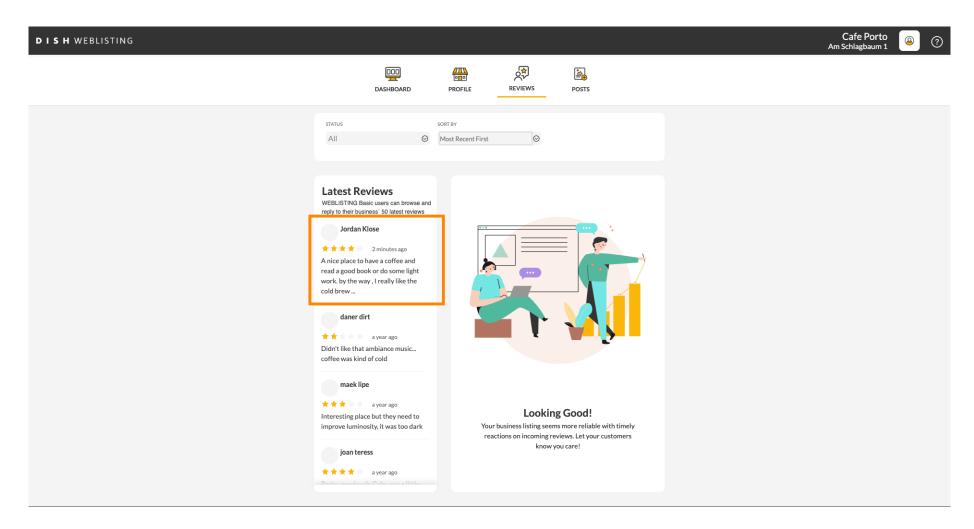

Here you can select how the reviews should be sorted.

Here you can see all your reviews.

Click on the review you would like to reply to.

A window with the review details will appear.

Click on the the textfield to type in your reply.