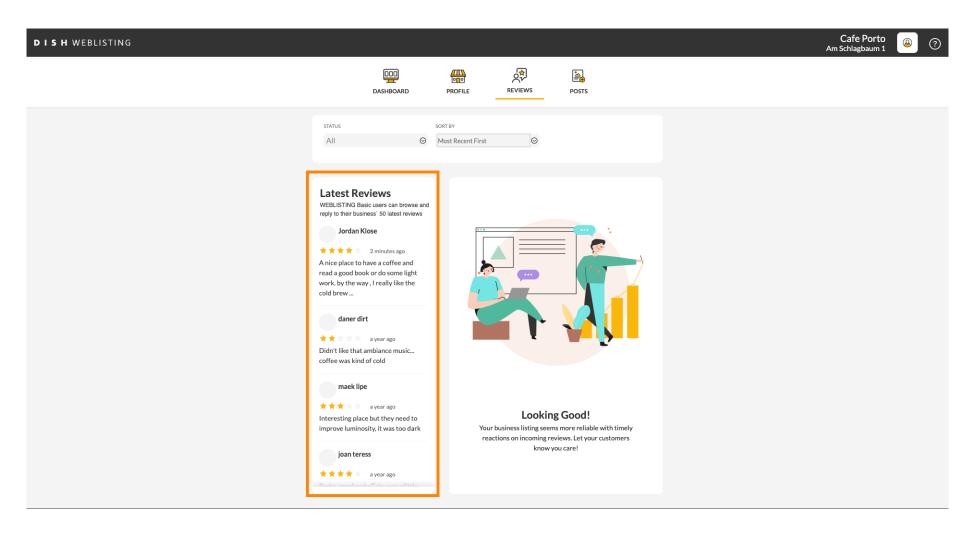

Here you can select how the reviews should be sorted.

Here you can see all your reviews.

Click on the review you would like to reply to.

A window with the review details will appear.

Click on the the textfield to type in your reply.