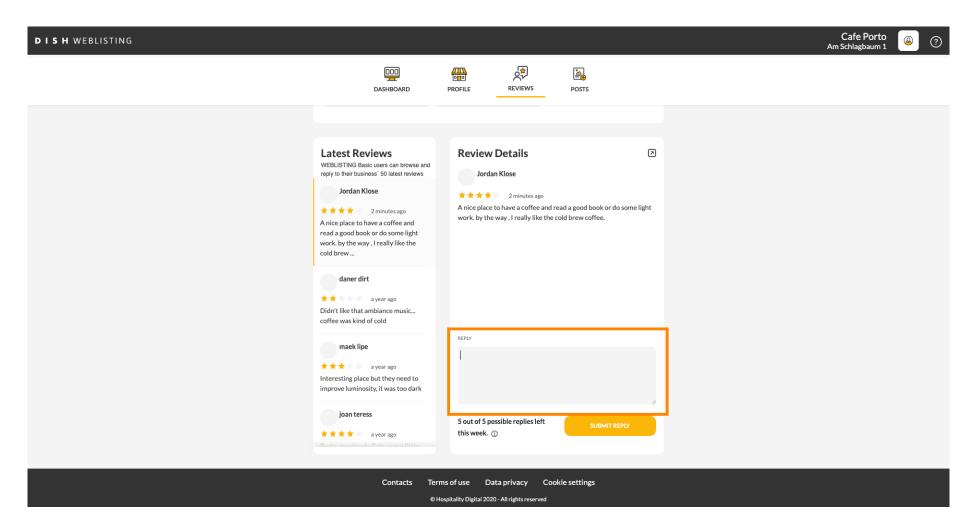

Here you can select how the reviews should be sorted.

Here you can see all your reviews.

Click on the review you would like to reply to.

A window with the review details will appear.

Click on the the textfield to type in your reply.

Click on the the textfield to type in your reply.

Click on SUBMIT REPLY to publish your reply.

Thats it, your reply will be visible on the google review page

Scan to go to the interactive player