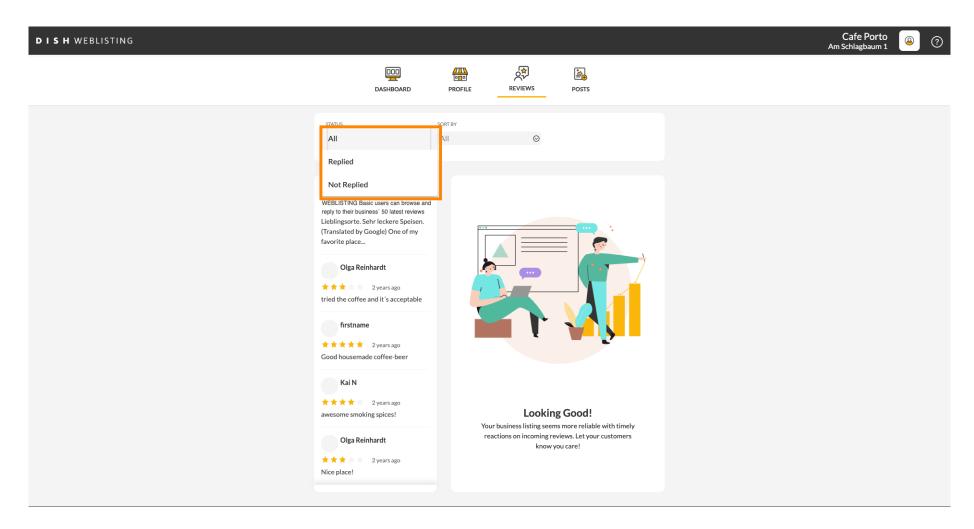

Once you are logged in into you DISH Weblisting account. Click on Reviews.

Click on the field to check the status of your reviews.

You can select between all, replied and not replied reviews.

It is also possible to sort your reviews.