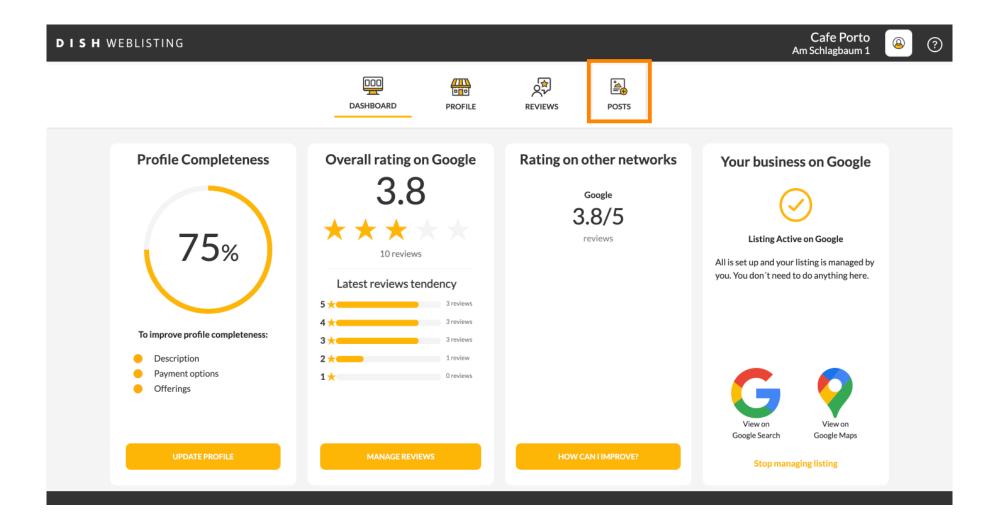

#### Once you are logged in into your DISH Weblisting account, click on the Posts icon.