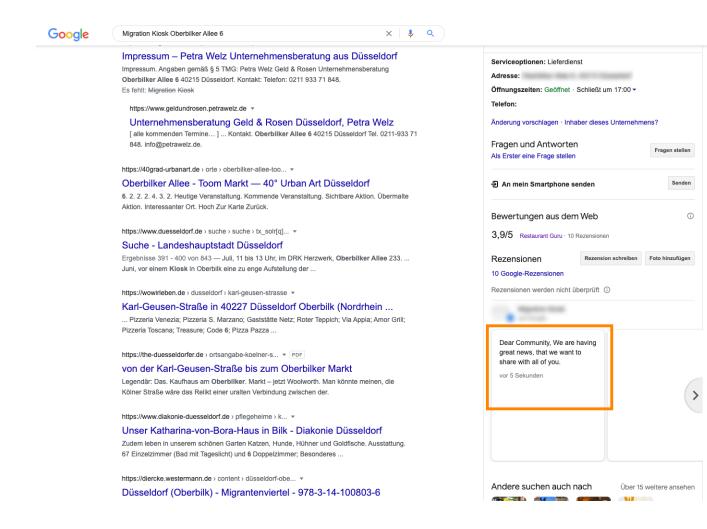

#### (i) Here is an example on how your post will look like.

🌣 🏼 🗨

Scan to go to the interactive player