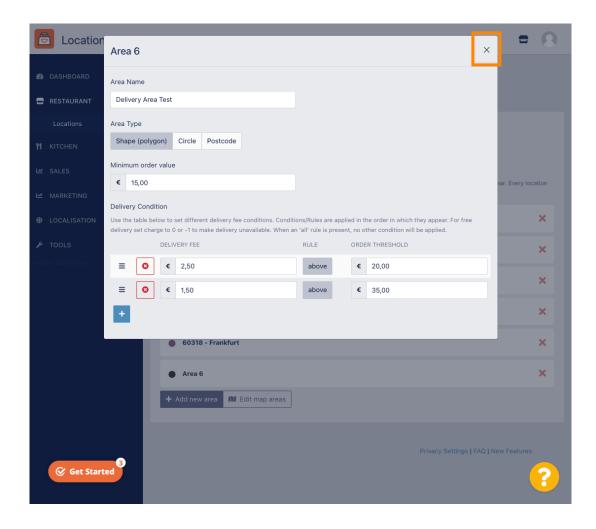

Once you specify all the information, click on the x icon.

Click on Edit map areas.

Click on the area you want to edit.

The red pin shows the location of your restaurant.

Specify the delivery area, by adjusting the polygon. Click and pull the points of the polygon.