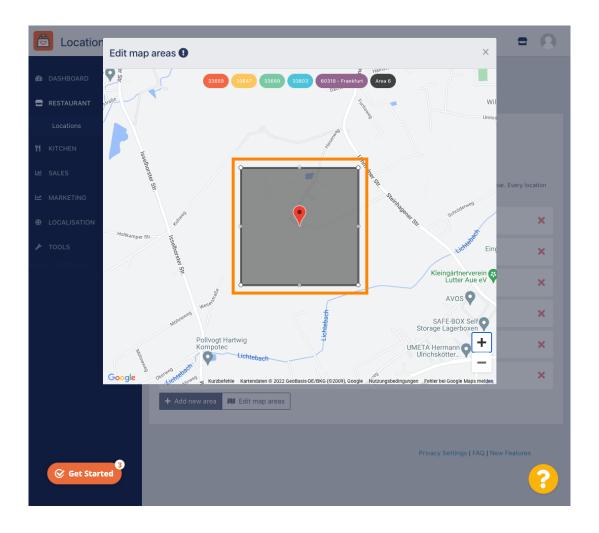

Once you specify all the information, click on the x icon.

Click on Edit map areas.

Click on the area you want to edit.

The red pin shows the location of your restaurant.

Specify the delivery area, by adjusting the polygon. Click and pull the points of the polygon.

Once you set up the delivery, click on the x icon.

0

Click on Edit map areas.

Adjust the circle individually. This is your delivery area.

Once you are done setting up your delivery area, click on the x icon.