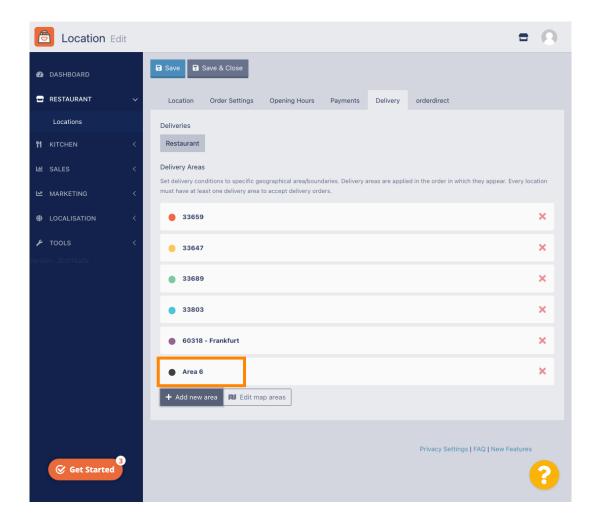

### Click on RESTAURANT.

Click on Locations.

Click on the edit (pen) icon.

To edit or set up your delivery areas, click on Delivery.

All your delivery areas will be shown.

Click on the button Add new area to add new delivery areas.

Click on Area 6. This is the new delivery Area.

Enter all the information for your delivery area.

Click on the plus icon to add and select the delivery conditions.

Specify the delivery fee related to the order threshold.