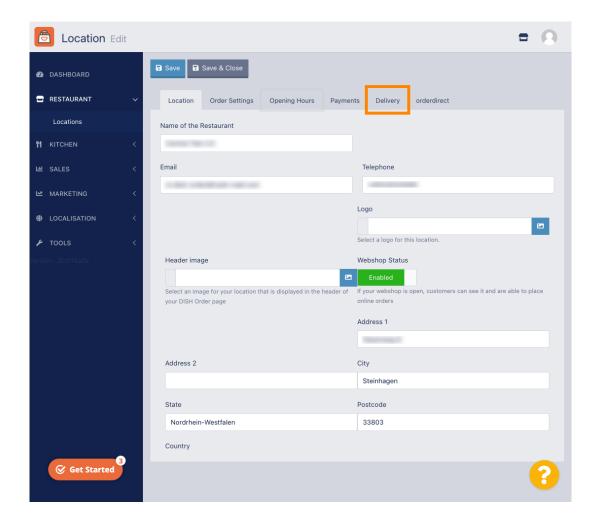

### Click on RESTAURANT.

Click on Locations.

Click on the edit (pen) icon.

To edit or set up your delivery areas, click on Delivery.

All your delivery areas will be shown.

Click on the button Add new area to add new delivery areas.