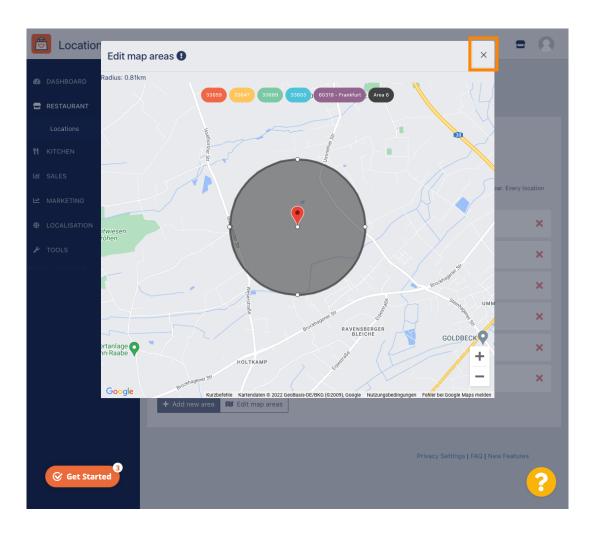

Once you set up the delivery, click on the x icon.

0

Click on Edit map areas.

Adjust the circle individually. This is your delivery area.

Once you are done setting up your delivery area, click on the x icon.