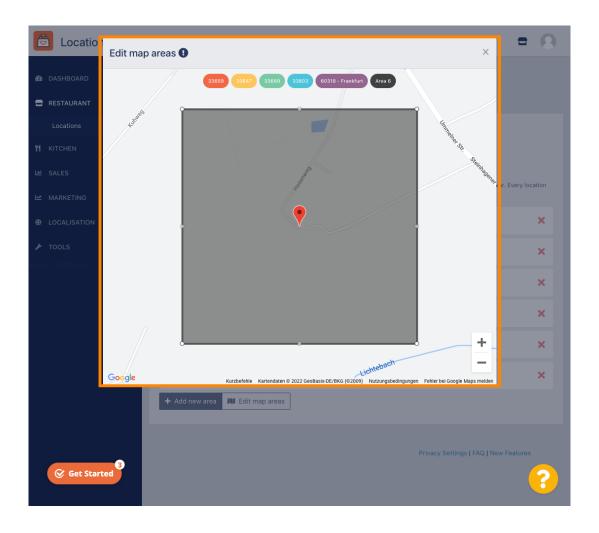

Once you specify all the information, click on the x icon.

Click on Edit map areas.

Click on the area you want to edit.

The red pin shows the location of your restaurant.

Specify the delivery area, by adjusting the polygon. Click and pull the points of the polygon.

Once you set up the delivery, click on the x icon.

0

Click on Edit map areas.

Adjust the circle individually. This is your delivery area.

Once you are done setting up your delivery area, click on the x icon.