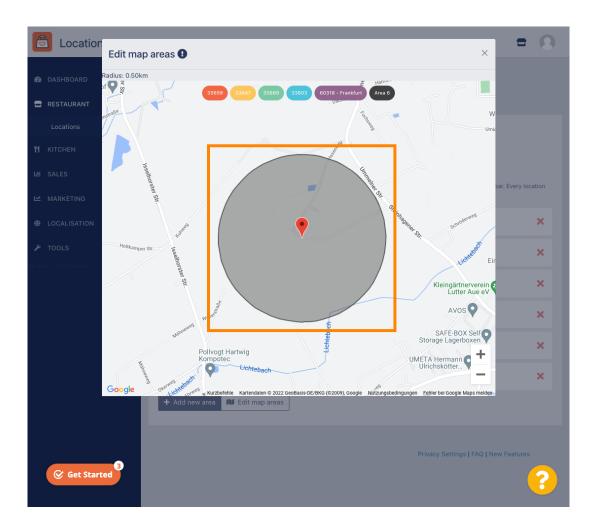

Once you specify all the information, click on the x icon.

Click on Edit map areas.

Click on the area you want to edit.

The red pin shows the location of your restaurant.

Specify the delivery area, by adjusting the polygon. Click and pull the points of the polygon.

Once you set up the delivery, click on the x icon.

0

Click on Edit map areas.

Adjust the circle individually. This is your delivery area.

Once you are done setting up your delivery area, click on the x icon.