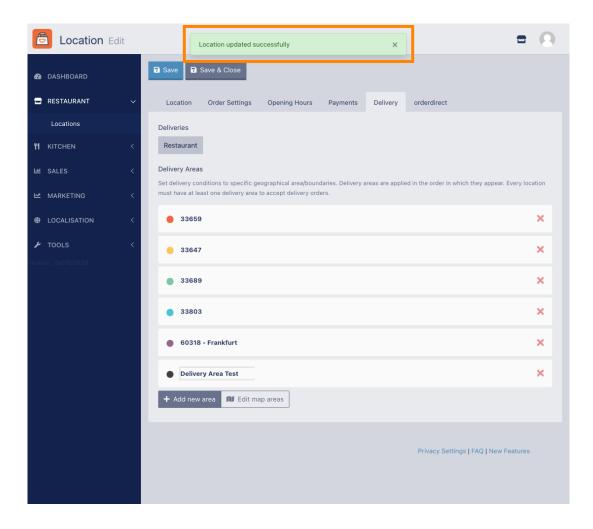

You will get a notification, that your location is updated successfully.

The new delivery area will be visible.

Scan to go to the interactive player