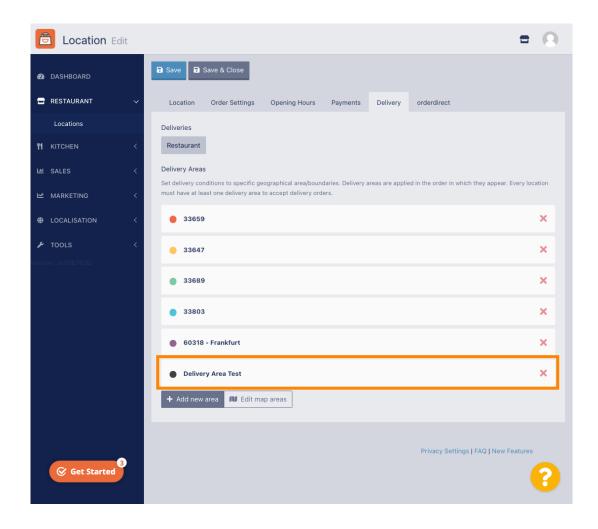

You will get a notification, that your location is updated successfully.

The new delivery area will be visible.

Scan to go to the interactive player