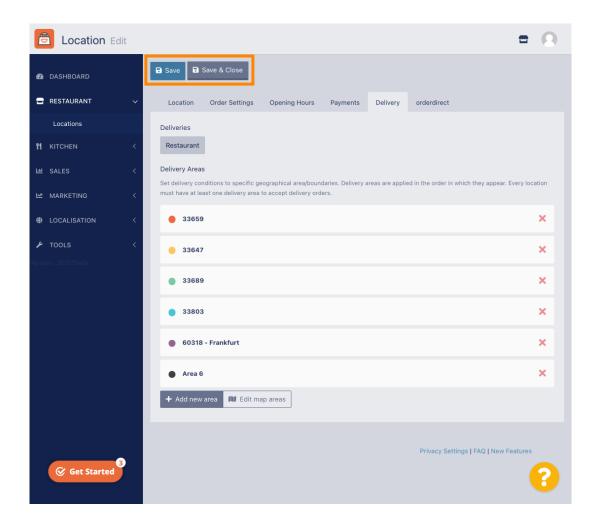

### Click on RESTAURANT.

Click on Locations.

Click on the edit (pen) icon.

To edit or set up your delivery areas, click on Delivery.

All your delivery areas will be shown.

Click on the button Add new area to add new delivery areas.

Click on Postcode. To have your delivery areas in specific zip codes.

Enter the zip codes / Postcodes you want to deliver.

Once you are finished click on the x icon.

Thats it. Click Save or Save & Close.