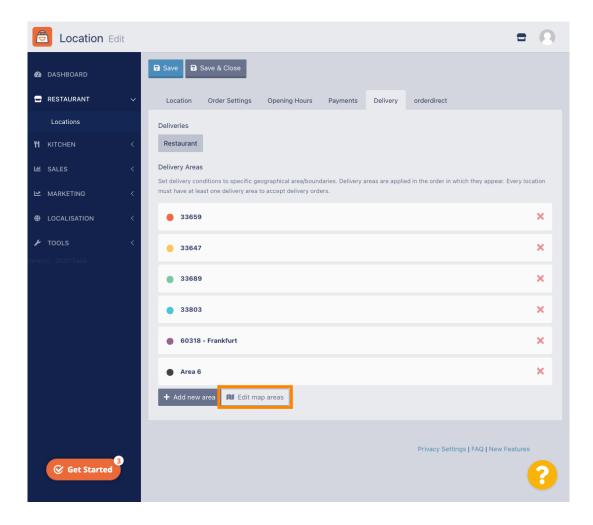

### Click on RESTAURANT.

Click on Locations.

Click on the edit (pen) icon.

To edit or set up your delivery areas, click on Delivery.

All your delivery areas will be shown.

Click on the button Add new area to add new delivery areas.

Once you specify all the information, click on the x icon.

Click on Edit map areas.

Click on the area you want to edit.

The red pin shows the location of your restaurant.

Specify the delivery area, by adjusting the polygon. Click and pull the points of the polygon.