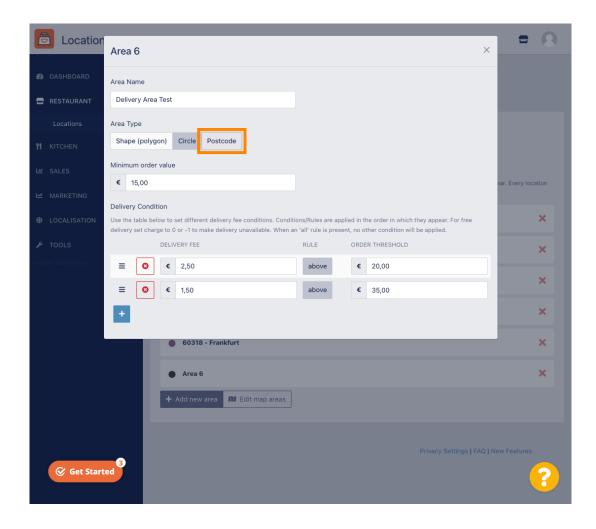

Click on Area 6. This is the new delivery Area.

Enter all the information for your delivery area.

Click on the plus icon to add and select the delivery conditions.

Specify the delivery fee related to the order threshold.

Click on Postcode. To have your delivery areas in specific zip codes.

Enter the zip codes / Postcodes you want to deliver.

Once you are finished click on the x icon.

Thats it. Click Save or Save & Close.