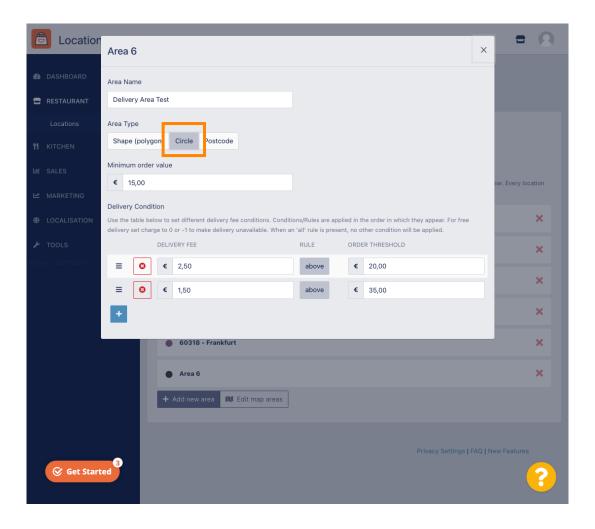

Click on Area 6. This is the new delivery Area.

Enter all the information for your delivery area.

Click on the plus icon to add and select the delivery conditions.

Specify the delivery fee related to the order threshold.

Click on Postcode. To have your delivery areas in specific zip codes.

Enter the zip codes / Postcodes you want to deliver.

Once you are finished click on the x icon.

Thats it. Click Save or Save & Close.