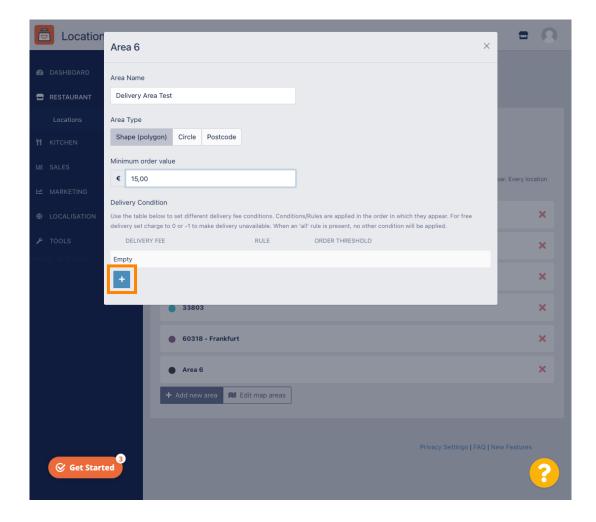

Click on Area 6. This is the new delivery Area.

Enter all the information for your delivery area.

Click on the plus icon to add and select the delivery conditions.

Specify the delivery fee related to the order threshold.