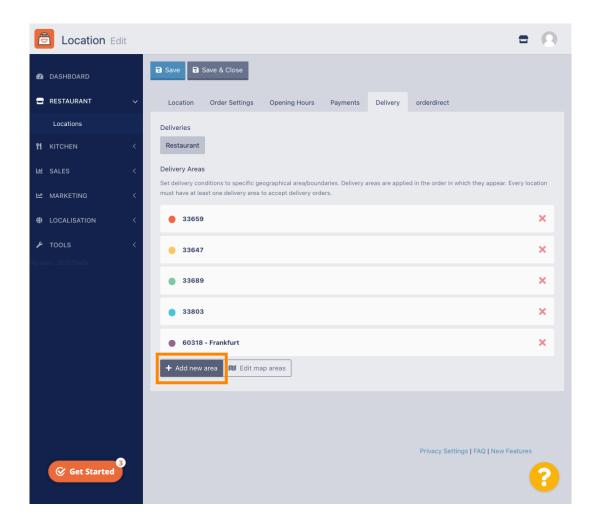

### Click on RESTAURANT.

Click on Locations.

Click on the edit (pen) icon.

To edit or set up your delivery areas, click on Delivery.

All your delivery areas will be shown.

Click on the button Add new area to add new delivery areas.