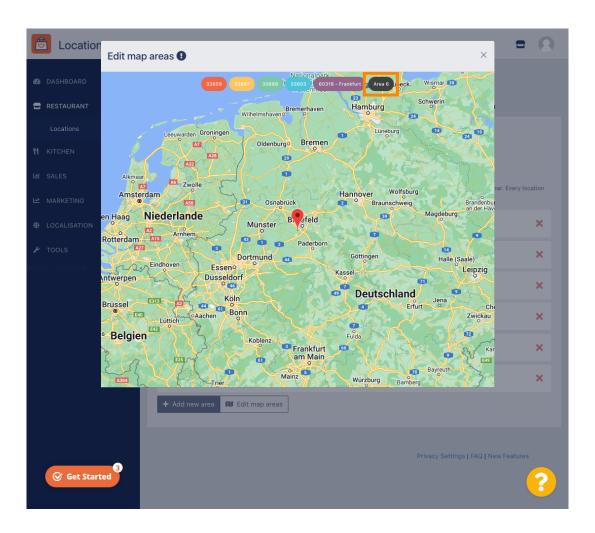

Once you specify all the information, click on the x icon.

Click on Edit map areas.

Click on the area you want to edit.

The red pin shows the location of your restaurant.

Specify the delivery area, by adjusting the polygon. Click and pull the points of the polygon.