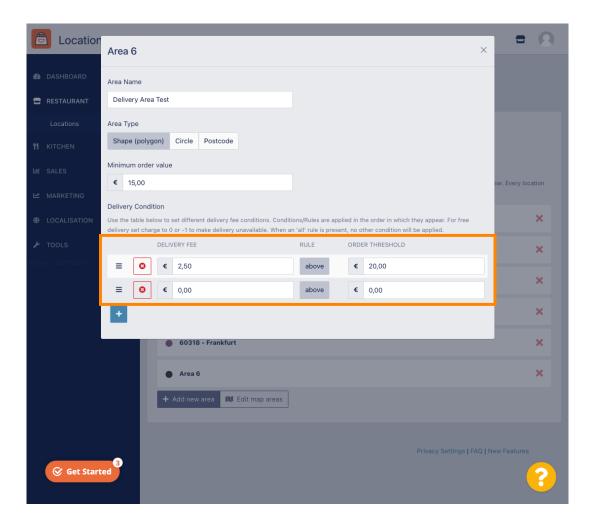

Click on Area 6. This is the new delivery Area.

Enter all the information for your delivery area.

Click on the plus icon to add and select the delivery conditions.

Specify the delivery fee related to the order threshold.