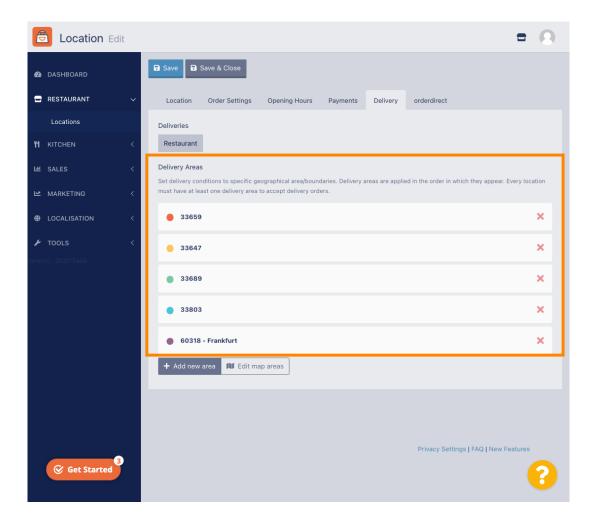

### Click on RESTAURANT.

Click on Locations.

Click on the edit (pen) icon.

To edit or set up your delivery areas, click on Delivery.

All your delivery areas will be shown.

Click on the button Add new area to add new delivery areas.