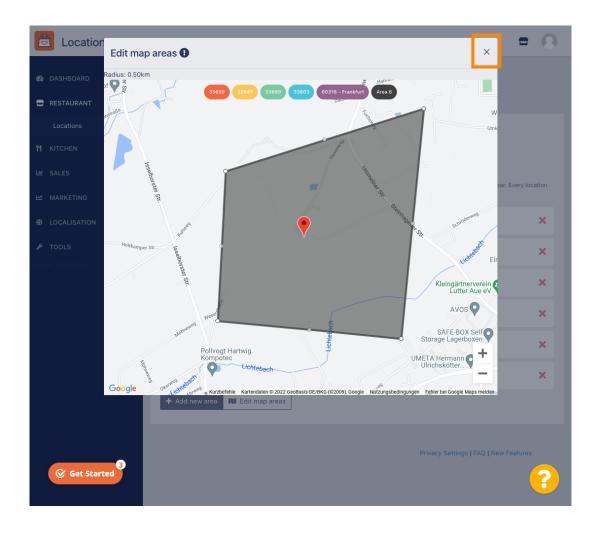

Once you specify all the information, click on the x icon.

Click on Edit map areas.

Click on the area you want to edit.

The red pin shows the location of your restaurant.

Specify the delivery area, by adjusting the polygon. Click and pull the points of the polygon.

Once you set up the delivery, click on the x icon.

0

Click on Edit map areas.

Adjust the circle individually. This is your delivery area.

Once you are done setting up your delivery area, click on the x icon.