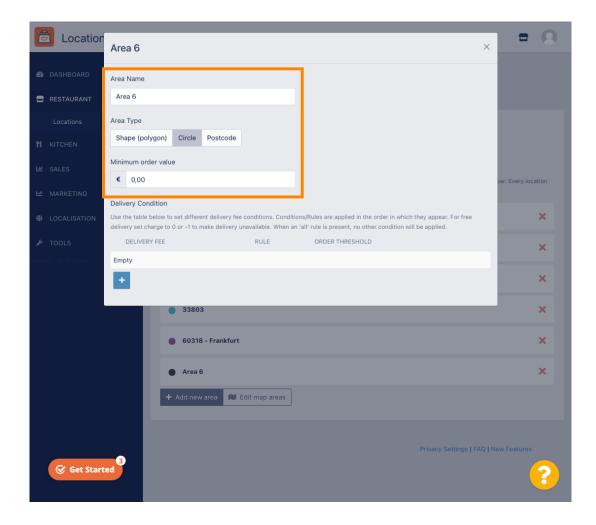

Click on Area 6. This is the new delivery Area.

Enter all the information for your delivery area.

Click on the plus icon to add and select the delivery conditions.

Specify the delivery fee related to the order threshold.