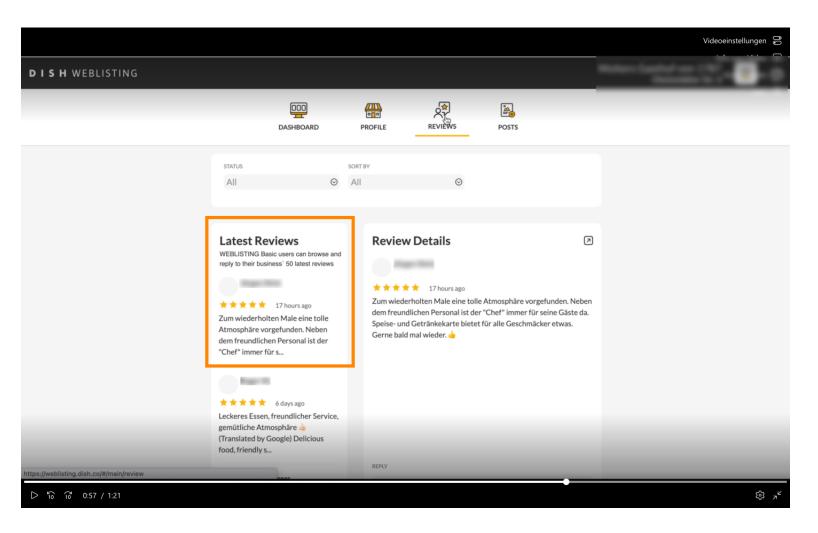

(i) It is important to put as much information as possible here.

Click on REVIEWS to see all reviews you received on Google and here is where you can reply to them directly.

(i) Here you have an overview and you can see all the reviews on your restaurant.

#### Click on a review you want to reply to.