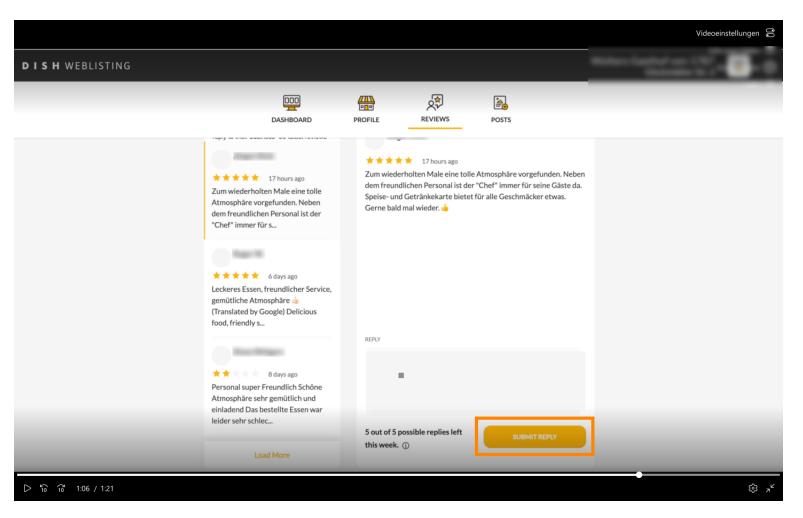

#### Enter your answer in the the textfield.

Then click on the button SUBMIT REPLY. How to reply one reviews: <u>https://support.dish.co/l/en/article/sl3svurztw-tutorial-how-to-reply-on-reviews</u>

Lastly, make sure to create posts from time to time when you have some news regarding your restaurant! Click on POSTS.