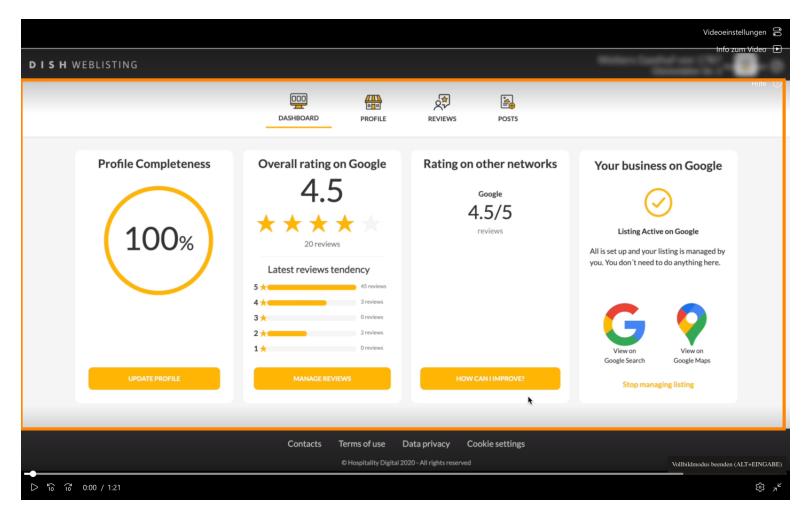

(i) This is your dashboard. Here you can see how much of your Google profile you have completed, always aim for 100%!

Click on PROFILE to manage it. This is where you should insert all necessary information that will allow your customers to find you on Google.