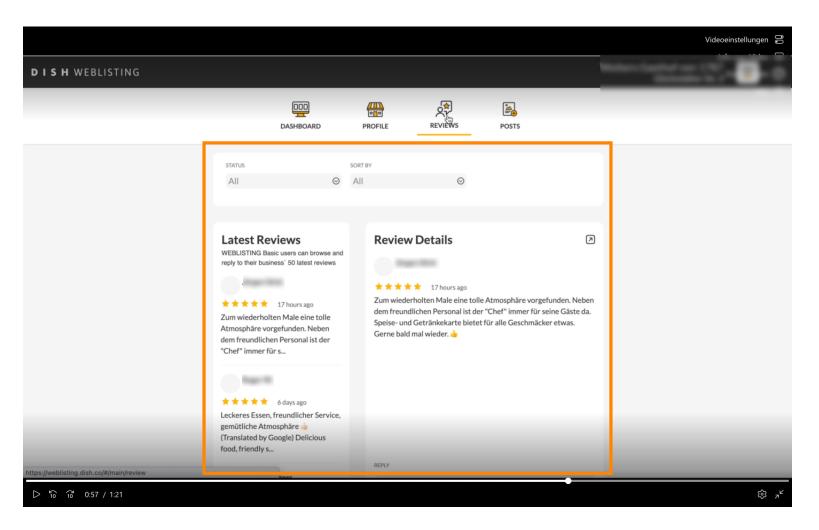

(i) It is important to put as much information as possible here.

Click on REVIEWS to see all reviews you received on Google and here is where you can reply to them directly.

(i) Here you have an overview and you can see all the reviews on your restaurant.

#### Click on a review you want to reply to.

#### Enter your answer in the the textfield.

Then click on the button SUBMIT REPLY. How to reply one reviews: <u>https://support.dish.co/l/en/article/sl3svurztw-tutorial-how-to-reply-on-reviews</u>

Lastly, make sure to create posts from time to time when you have some news regarding your restaurant! Click on POSTS.