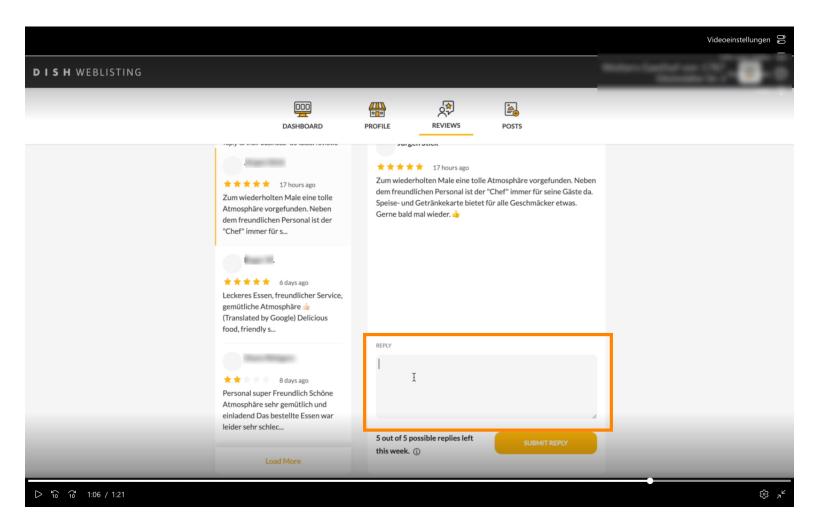

#### Click on a review you want to reply to.

#### Enter your answer in the the textfield.

Then click on the button SUBMIT REPLY. How to reply one reviews: <u>https://support.dish.co/l/en/article/sl3svurztw-tutorial-how-to-reply-on-reviews</u>

Lastly, make sure to create posts from time to time when you have some news regarding your restaurant! Click on POSTS.