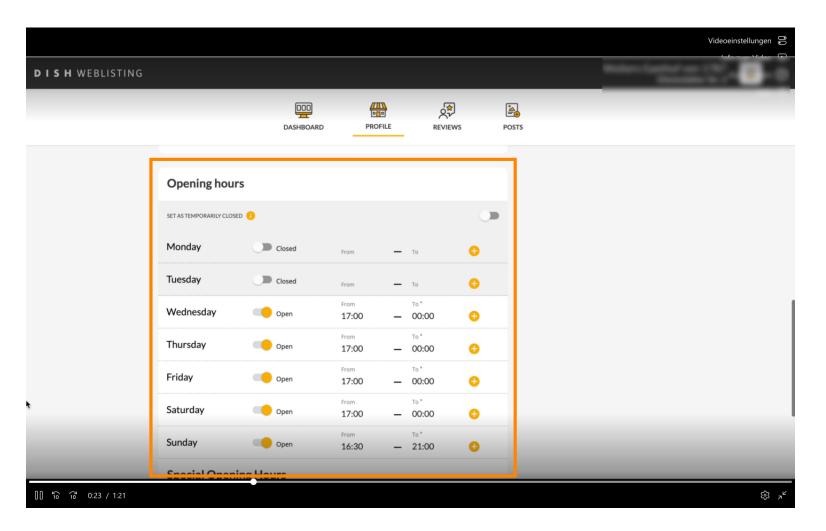

(i) Here in the Media Management window, you can upload and mange all you images.

(i) When you scroll down. You can edit and update your opening hours.

Make sure to generate and print QR codes. You can give these QR codes to your customers so they can easily scan it and give reviews to your restaurant on Google. A super easy way to guarantee you receive reviews!