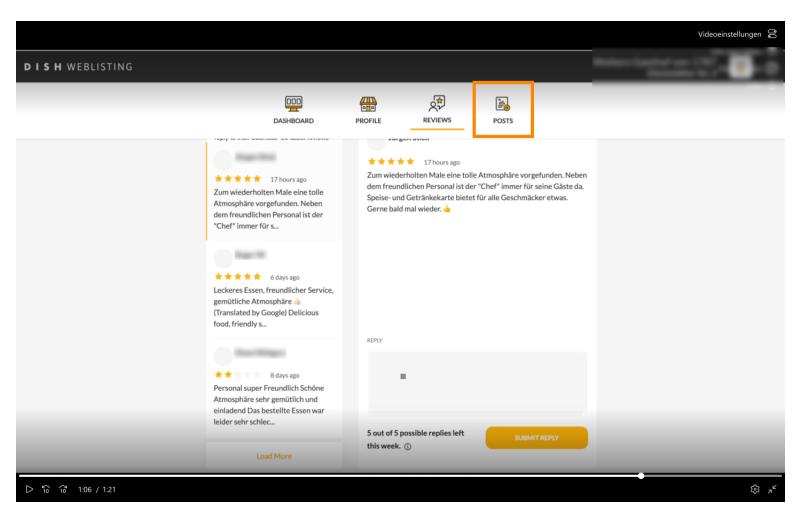

#### Enter your answer in the the textfield.

Then click on the button SUBMIT REPLY. How to reply one reviews: <u>https://support.dish.co/l/en/article/sl3svurztw-tutorial-how-to-reply-on-reviews</u>

Lastly, make sure to create posts from time to time when you have some news regarding your restaurant! Click on POSTS.

You can for example inform about a happy hour or a new recipe!Make sure to attach nice media as well. How to publish a post: <u>https://support.dish.co/l/en/article/ri8upudzcz-dish-weblisting-how-to-pos</u> <u>t-content</u>