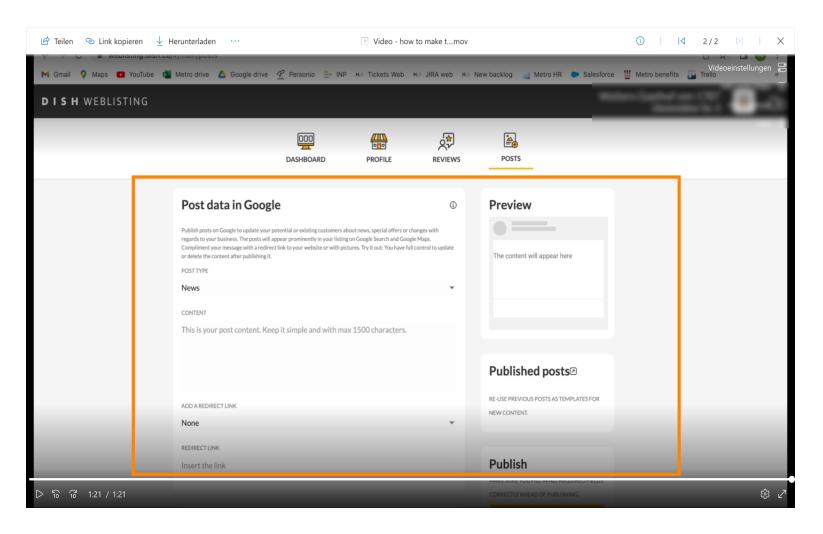

#### Enter your answer in the the textfield.

Then click on the button SUBMIT REPLY. How to reply one reviews: <u>https://support.dish.co/l/en/article/sl3svurztw-tutorial-how-to-reply-on-reviews</u>

Lastly, make sure to create posts from time to time when you have some news regarding your restaurant! Click on POSTS.

You can for example inform about a happy hour or a new recipe!Make sure to attach nice media as well. How to publish a post: <u>https://support.dish.co/l/en/article/ri8upudzcz-dish-weblisting-how-to-pos</u> <u>t-content</u>