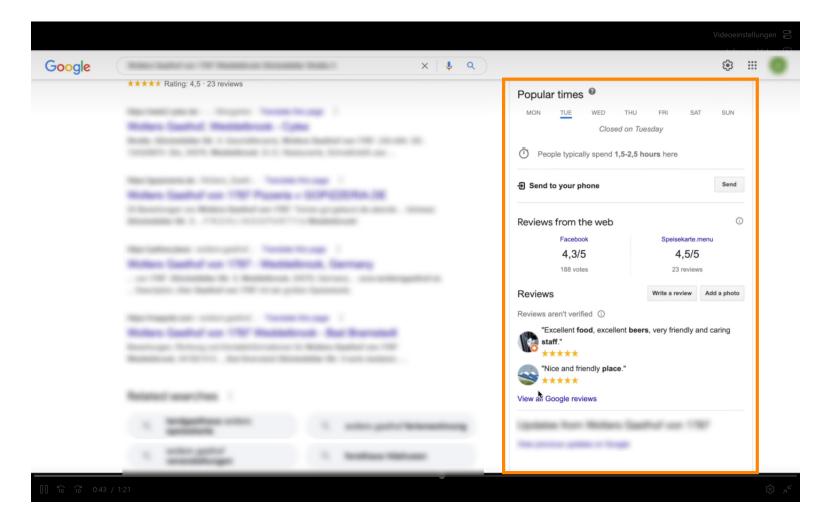

It is possible to see all information inserted on Websliting directly on Google

(i) As well further information like popular times and review will be shown.

(i) The next part is what is going to allow your customers to find you when they search for specific restaurant types on Google.