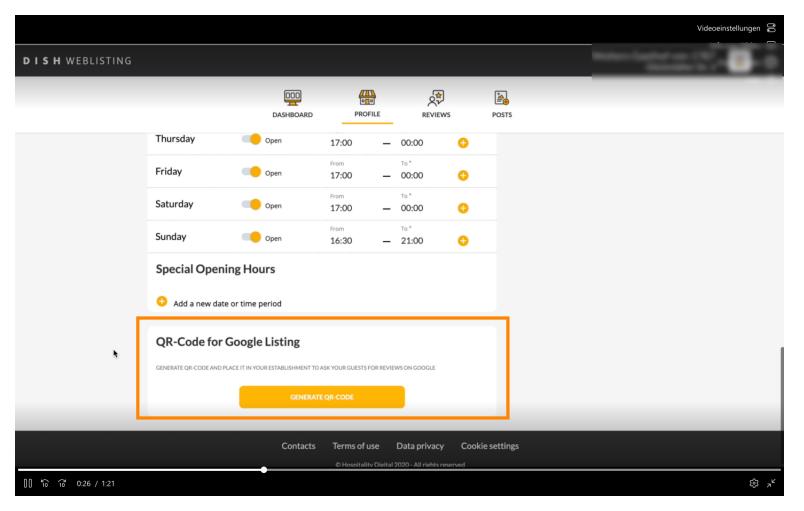

(i) Here in the Media Management window, you can upload and mange all you images.

(i) When you scroll down. You can edit and update your opening hours.

Make sure to generate and print QR codes. You can give these QR codes to your customers so they can easily scan it and give reviews to your restaurant on Google. A super easy way to guarantee you receive reviews!