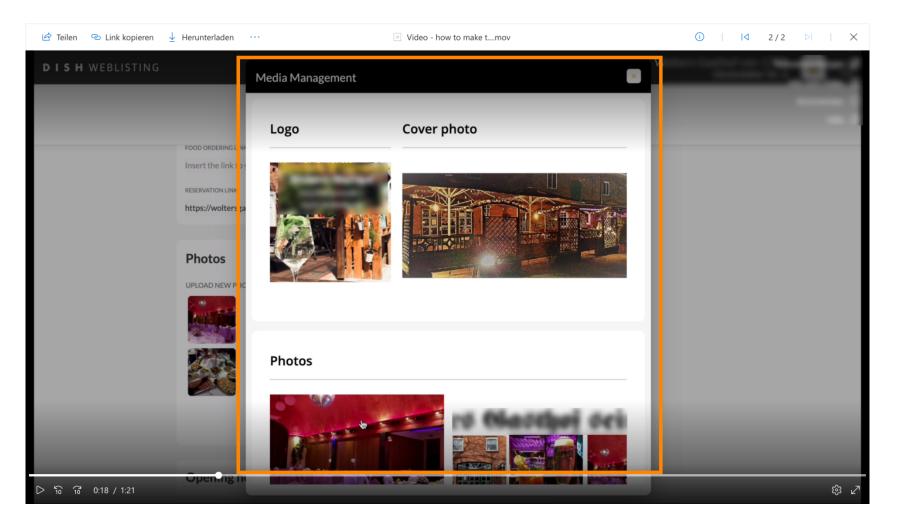

Make sure to also upload some media. Here you can pick one picture that will be shown on top. The more visual the better!

# Click on MANAGE MEDIA.

| 🖻 Teilen 🐵 Link kopieren 🛓 Herunterladen \cdots |                      | Video - ho | w to make tmov |       |   | 0   14 | 2/2 | ⊳l I X |
|-------------------------------------------------|----------------------|------------|----------------|-------|---|--------|-----|--------|
| <b>DISH</b> WEBLISTING                          |                      |            |                |       | - |        |     |        |
|                                                 | DDD<br>DASHBOARD     | PROFILE    | REVIEWS        | POSTS |   |        |     | -      |
| FOOD ORDERING LINK                              | ering page here      |            |                |       |   |        |     |        |
| RESERVATION LINK                                | 010                  |            |                |       |   |        |     |        |
| https://woltersgasthof.eatbu.co                 | om/#reservation      |            |                |       |   |        |     |        |
| Photos<br>UPLOAD NEW PHOTOS TO COMP             | FTE YOUR PROFILE     |            |                |       |   |        |     |        |
| Sieber Holes Toeski                             |                      |            |                |       |   |        |     |        |
|                                                 |                      | 5          |                |       |   |        |     |        |
|                                                 | MANAQ <del>o</del> M | IEDIA      |                |       |   |        |     |        |
| Cpening hours<br>[] ର ଜ ୦:16 / 1:21             |                      |            |                |       |   |        |     | ¢; ∠   |

(i) Here in the Media Management window, you can upload and mange all you images.

(i) When you scroll down. You can edit and update your opening hours.

Make sure to generate and print QR codes. You can give these QR codes to your customers so they can easily scan it and give reviews to your restaurant on Google. A super easy way to guarantee you receive reviews!