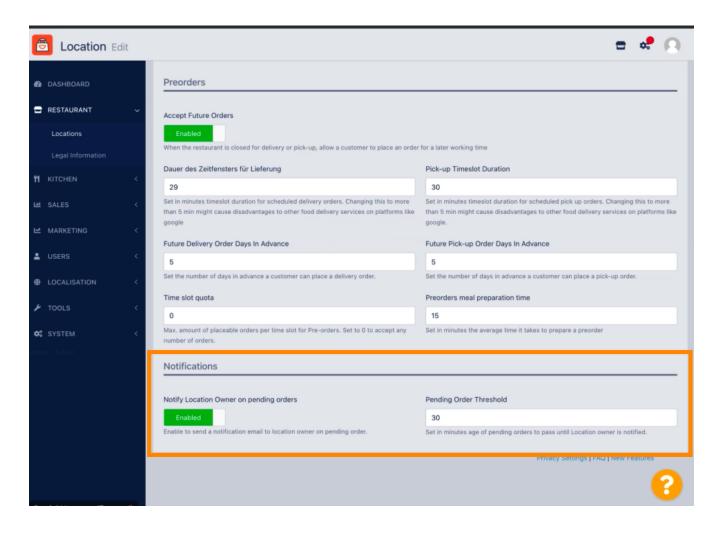

Here you can enable/disable the opportunity to get notifications on pending orders via email.

© 2022 Hospitality Digital GmbH 7 of 10

Scroll up and click Save & Close.

© 2022 Hospitality Digital GmbH 8 of 10