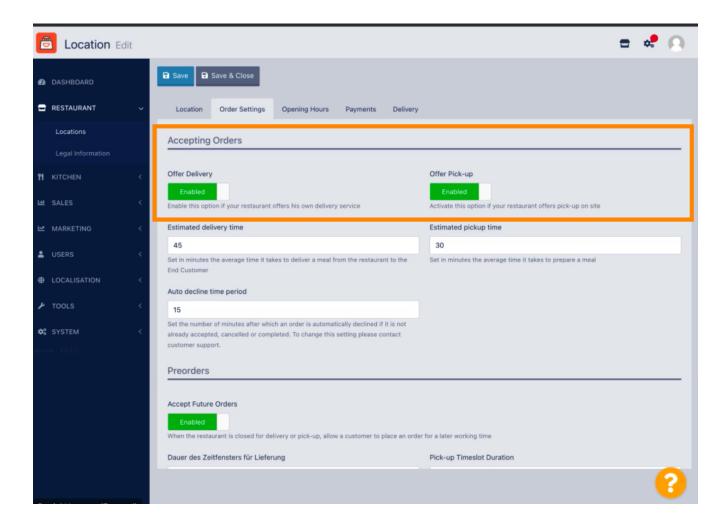

© 2022 Hospitality Digital GmbH 3 of 10

You can enable/disable the opportunity for delivery and pick-up.

© 2022 Hospitality Digital GmbH 4 of 10

You can adjust several settings regarding your accepted orders. It includes the Estimated delivery time, Estimated pickup time and Auto decline time period.