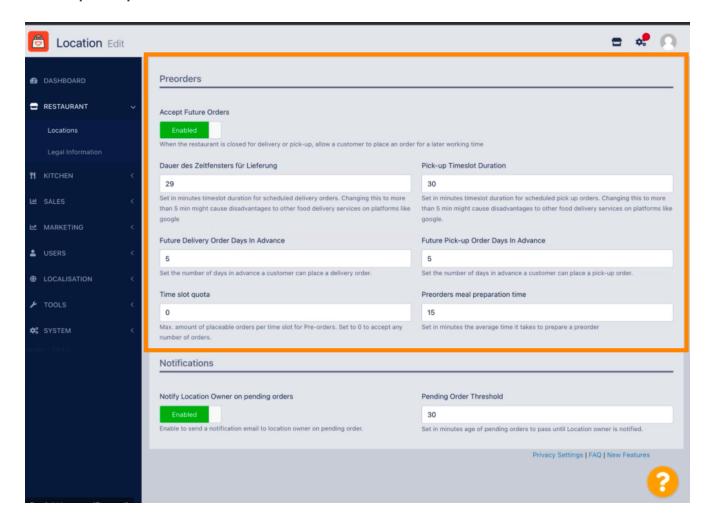

© 2022 Hospitality Digital GmbH 5 of 10

You can enable/disable the opportunity for preorders. Furthermore you can adjust several settings regarding the accepted preorders.

© 2022 Hospitality Digital GmbH 6 of 10

Here you can enable/disable the opportunity to get notifications on pending orders via email.

© 2022 Hospitality Digital GmbH 7 of 10

Scroll up and click Save & Close.

© 2022 Hospitality Digital GmbH 8 of 10