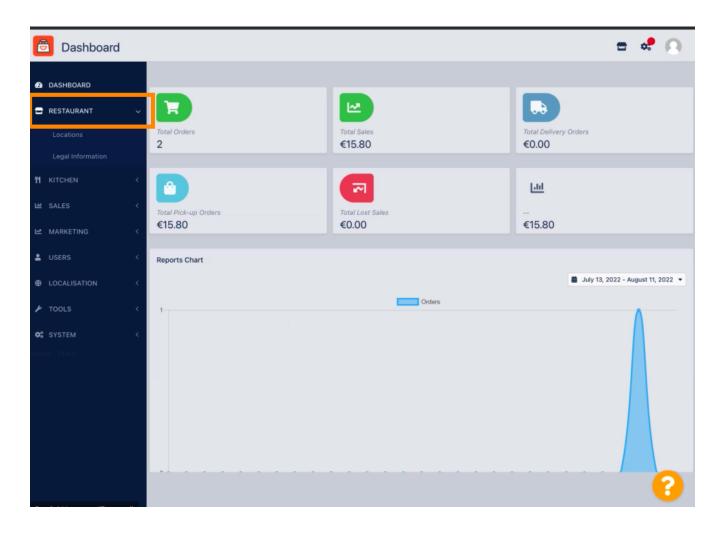

You are now at the dashboard. Click on RESTAURANT.

© 2022 Hospitality Digital GmbH

Now, click on Locations.

© 2022 Hospitality Digital GmbH 2 of 10

You can edit an existing location by clicking on the pencil icon.