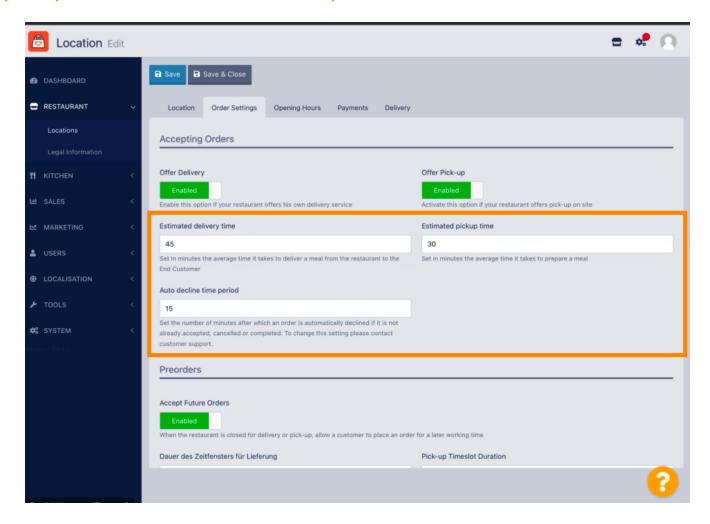

© 2022 Hospitality Digital GmbH 3 of 10

You can enable/disable the opportunity for delivery and pick-up.

© 2022 Hospitality Digital GmbH 4 of 10

You can adjust several settings regarding your accepted orders. It includes the Estimated delivery time, Estimated pickup time and Auto decline time period.