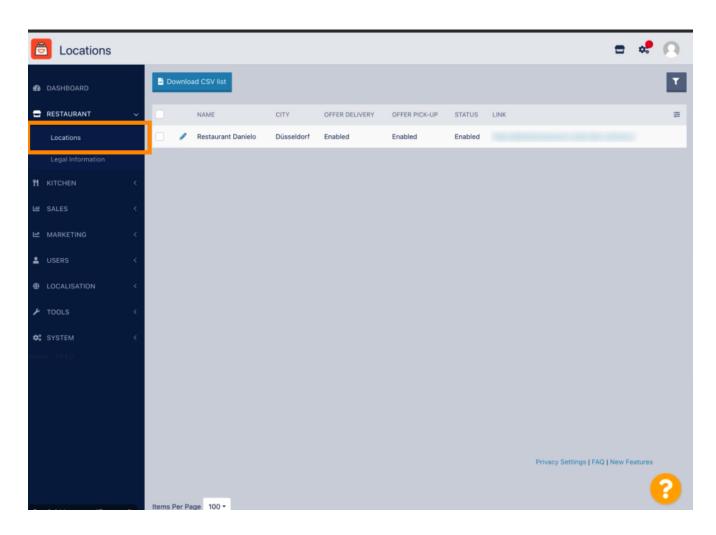

You are now at the dashboard. Click on RESTAURANT.

© 2022 Hospitality Digital GmbH

Now, click on Locations.

© 2022 Hospitality Digital GmbH 2 of 10

You can edit an existing location by clicking on the pencil icon.