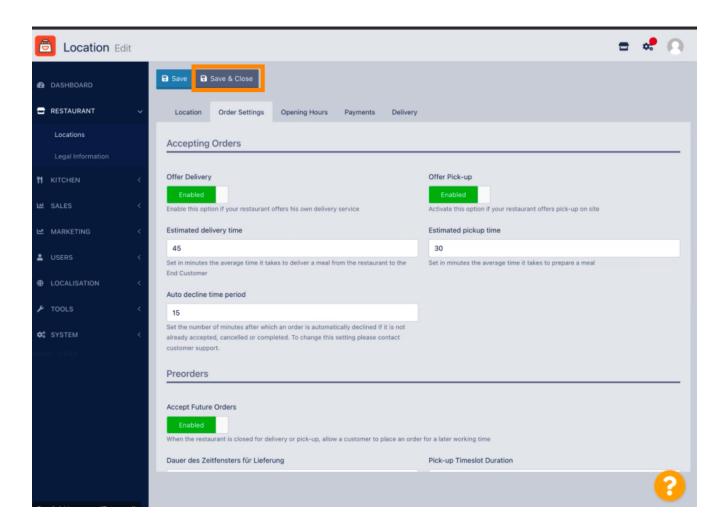

© 2022 Hospitality Digital GmbH 3 of 10

You can enable/disable the opportunity for delivery and pick-up.

© 2022 Hospitality Digital GmbH 4 of 10

You can adjust several settings regarding your accepted orders. It includes the Estimated delivery time, Estimated pickup time and Auto decline time period.

Here you can enable/disable the opportunity to get notifications on pending orders via email.

© 2022 Hospitality Digital GmbH 7 of 10

Scroll up and click Save & Close.

© 2022 Hospitality Digital GmbH 8 of 10