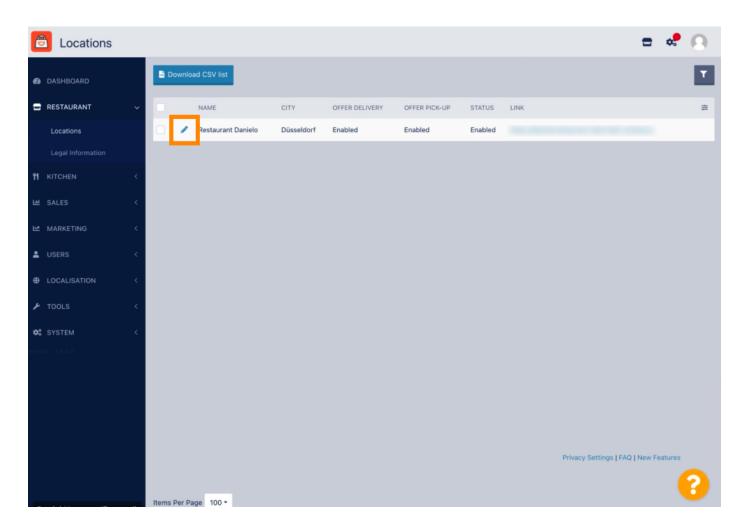

## Click on **RESTAURANT**.

Click on Locations.

• To edit your location, click on the pencil icon.

Under the tab Location you can insert or edit general restaurant information shown in the Storefront.
You can also enable or disable the Webshop accessibility and Subscription Status.