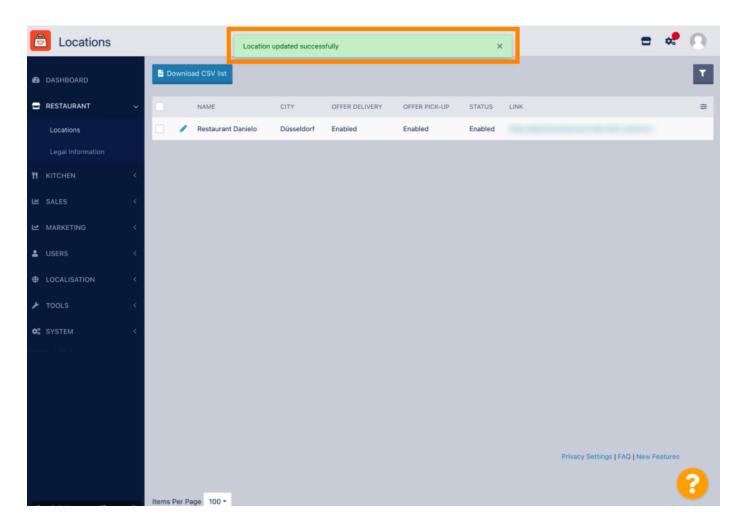

## Scroll up and click on Save & Close.

| <b>Location</b> Edi          | t             |                                        |                          |                         |                  |                | = 📌 🤇                                                                                        | 3 |
|------------------------------|---------------|----------------------------------------|--------------------------|-------------------------|------------------|----------------|----------------------------------------------------------------------------------------------|---|
| DASHBOARD                    |               | Save S                                 | Save & Close             |                         |                  |                |                                                                                              |   |
| 🖃 RESTAURANT                 | ~             | Location                               | Order Settings           | Opening Hours           | Payments         | Delivery       | orderdirect                                                                                  |   |
| Locations                    |               | Name of the R                          | estaurant                |                         |                  |                |                                                                                              |   |
| Legal Information            |               | Restaurant D                           | anielo                   |                         |                  |                |                                                                                              |   |
|                              | <             | Email                                  |                          |                         |                  |                | Telephone                                                                                    |   |
| 네 SALES                      | <             | j.doe@test.d                           | e                        |                         |                  |                | +4912345678900                                                                               |   |
| MARKETING                    | <             | Establishment ID<br>998877665544332211 |                          |                         |                  |                | Logo                                                                                         |   |
|                              |               |                                        |                          |                         |                  |                |                                                                                              |   |
| LUSERS                       |               |                                        |                          |                         |                  |                | Select a logo for this location.                                                             |   |
| LOCALISATION                 | <             | Header imag                            | e                        |                         |                  |                | Webshop Status                                                                               |   |
| 🗲 TOOLS                      | <             | Select an imag                         | e for your location that | t is displayed in the I | header of your D | ISH Order page | Enabled<br>If your webshop is open, customers can see it and are able to place online orders |   |
| <b>¢</b> <sup>®</sup> system | <             | Subscription Status                    |                          |                         |                  |                | Address 1                                                                                    |   |
| ersion : 1.64.0              | Active Active |                                        |                          |                         |                  |                | Metrostr. 1                                                                                  |   |
|                              |               | Reflects DISH                          | Order subscription sta   | tus                     |                  |                |                                                                                              |   |
|                              |               | Address 2                              |                          |                         |                  | City           |                                                                                              |   |
|                              |               |                                        |                          |                         |                  | Düsseldorf     |                                                                                              |   |
|                              |               | State                                  |                          |                         |                  | Postcode       |                                                                                              |   |
|                              |               |                                        |                          |                         |                  |                | 40235                                                                                        |   |
|                              |               |                                        |                          |                         |                  |                |                                                                                              |   |
|                              |               |                                        |                          |                         |                  |                | •                                                                                            |   |