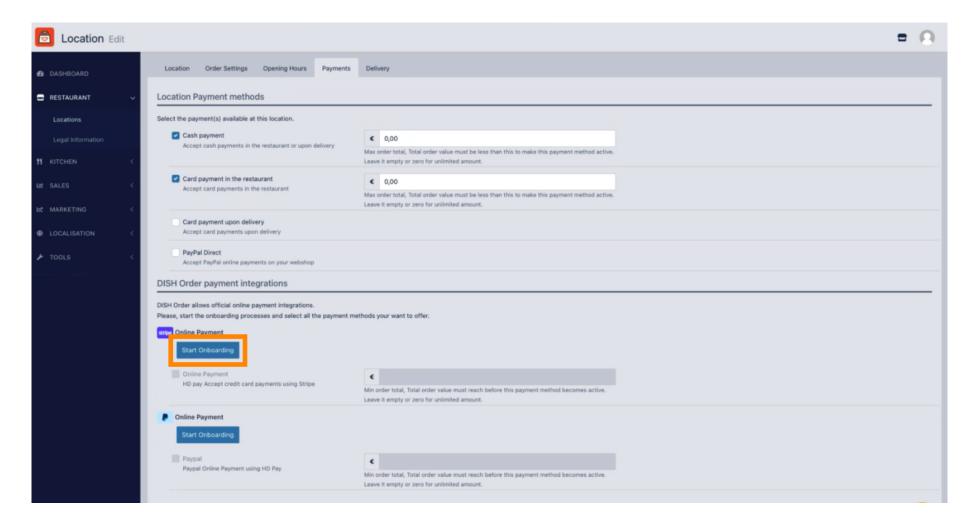

In the highlighted section you can enable/disable the basic payment methods.

| Location Order Settings Opening Hours Payments Delivery                                                                                                                                                                         |  |
|---------------------------------------------------------------------------------------------------------------------------------------------------------------------------------------------------------------------------------|--|
| DASHBOARD                                                                                                                                                                                                                       |  |
| C RESTAURANT V Location Payment methods                                                                                                                                                                                         |  |
| Locations Select the payment(s) available at this location.                                                                                                                                                                     |  |
| Legal Information Accept cash payments in the restaurant or upon delivery Accept cash payments in the restaurant or upon delivery Max order total, Total order value must be less than this to make this payment method active. |  |
| *** KITCHEN <         Leave it empty or zero for unlimited amount.                                                                                                                                                              |  |
| SALES     Card payment in the restaurant       Accept card payments in the restaurant       Max order total, Total order value must be less than this to make this payment method active.                                       |  |
| Leave it empty or zero for unlimited amount.                                                                                                                                                                                    |  |
| Card payment upon delivery     Accept card payments upon delivery                                                                                                                                                               |  |
| > TOOLS     PayPal Direct       Accept PayPal online payments on your webshop                                                                                                                                                   |  |
| DISH Order payment integrations                                                                                                                                                                                                 |  |
| DISH Order allows official online payment integrations.<br>Please, start the onboarding processes and select all the payment methods your want to offer.                                                                        |  |
| strope Online Payment                                                                                                                                                                                                           |  |
| Start Onboarding                                                                                                                                                                                                                |  |
| Online Payment<br>HD pay Accept credit card payments using Stripe<br>Leave it empty or zero for unlimited amount.                                                                                                               |  |
| P Online Payment                                                                                                                                                                                                                |  |
| Start Onboarding                                                                                                                                                                                                                |  |
| Paypal<br>Paypal Online Payment using HD Pay<br>Min order total, Total order value must reach before this payment method becomes active.<br>Leave it empty or zero for unlimited amount.                                        |  |

To integrate online payment as payment method, click Start Onboarding.