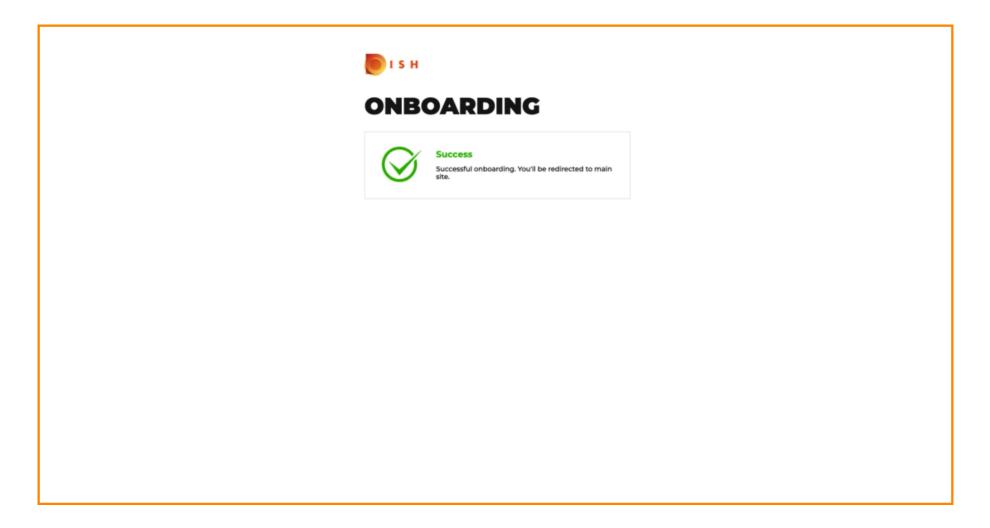

### Review the data and click Submit.

Contact Dish Order for support

() You successfully integrated online payment to DISH Order.