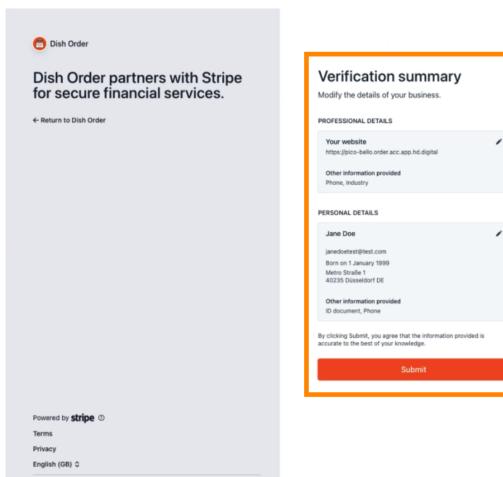

### Review the data and click Submit.

Contact Dish Order for support

() You successfully integrated online payment to DISH Order.