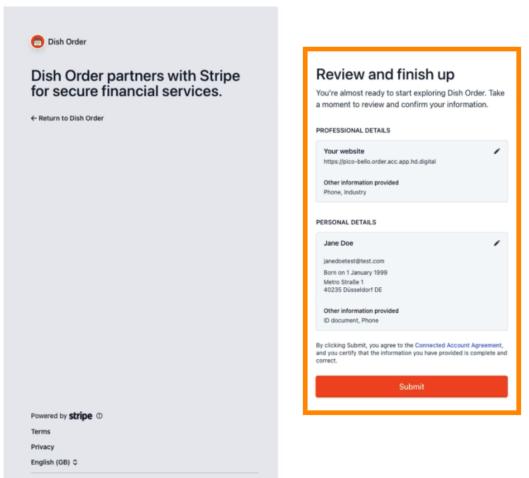

#### Review your data and click Submit.

Contact Dish Order for support

Choose your desired payout period, enter your IBAN, accept the conditions and click Submit.

|        | S H                                                                         |
|--------|-----------------------------------------------------------------------------|
| DN     | BOARDING                                                                    |
| ayout  | Period                                                                      |
| Weekly | , .                                                                         |
| BAN    |                                                                             |
| DE8937 | 70400440532013000                                                           |
| / lac  | cept the conditions listed below                                            |
| 0      | It processing services for Hospitality Digital CmbH on DISH.CO are provided |