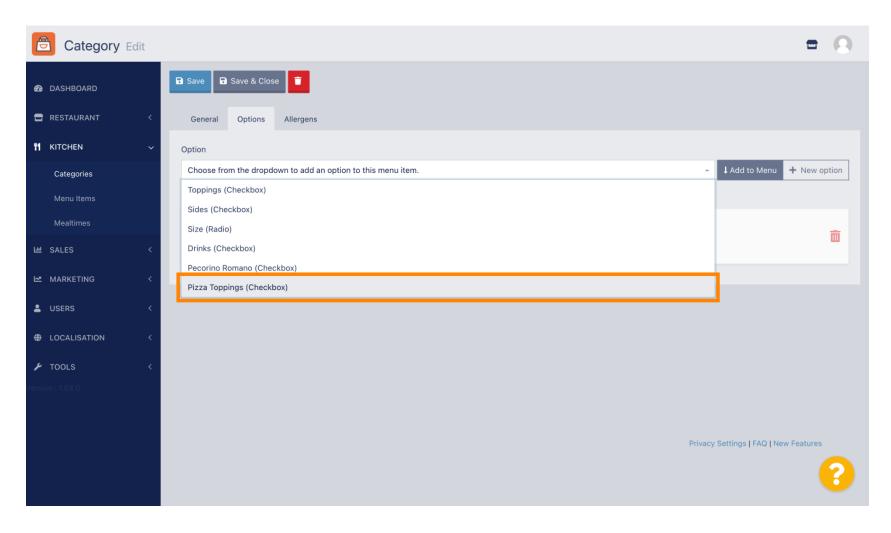

To add the previous created menu option to the category, open the drop down menu and follow the next step.

Select the menu option.