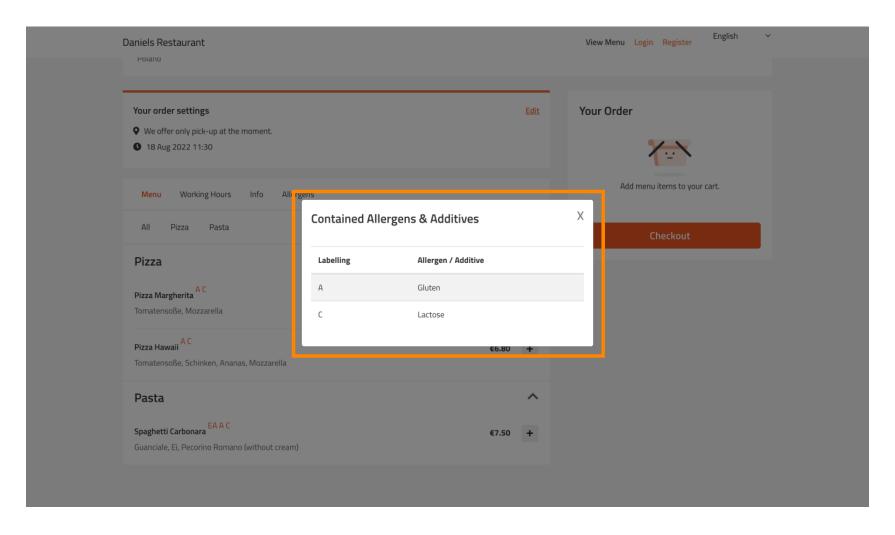

#### Click Save.

The menu options are now available in your DISH Order Webshop.

To add allergens, navigate to the tap Allergens and open the drop down menu.

Choose the allergens you need display in your DISH Order Webshop.

#### Click Add to Menu.

If you're finished, click Save.

The allergens are now available in your DISH Order Webshop.

That's it, you're done.

Scan to go to the interactive player