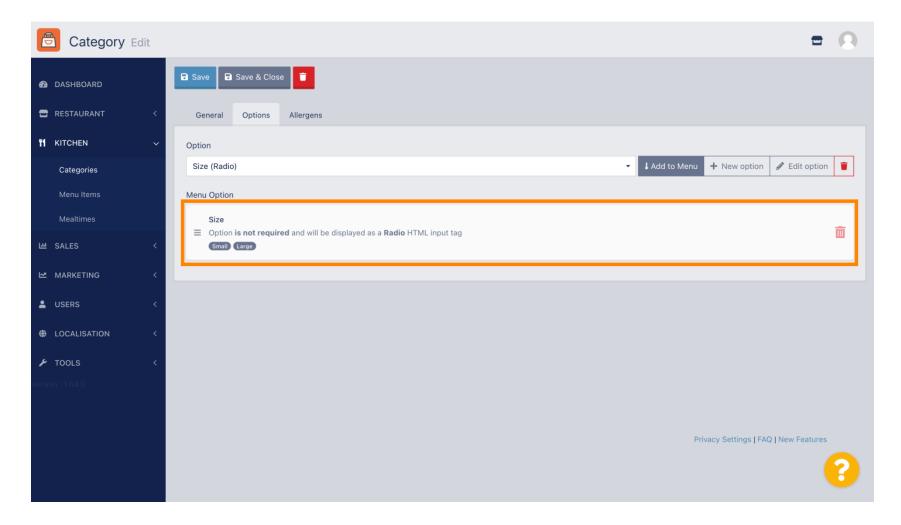

# Click Categories

Click on the pencil icon.

Click on the Options tab and open the drop down menu.

Select the predefined options or create a new one.

To add the previous created menu option to the category, open the drop down menu and follow the next step.

Select the menu option.

# Click Add to Menu.