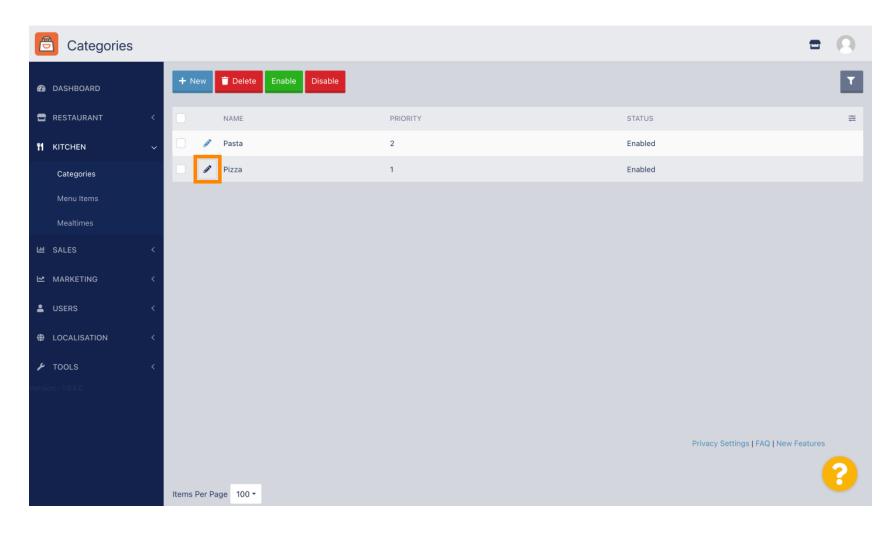

# Click Categories

Click on the pencil icon.

Click on the Options tab and open the drop down menu.

Select the predefined options or create a new one.