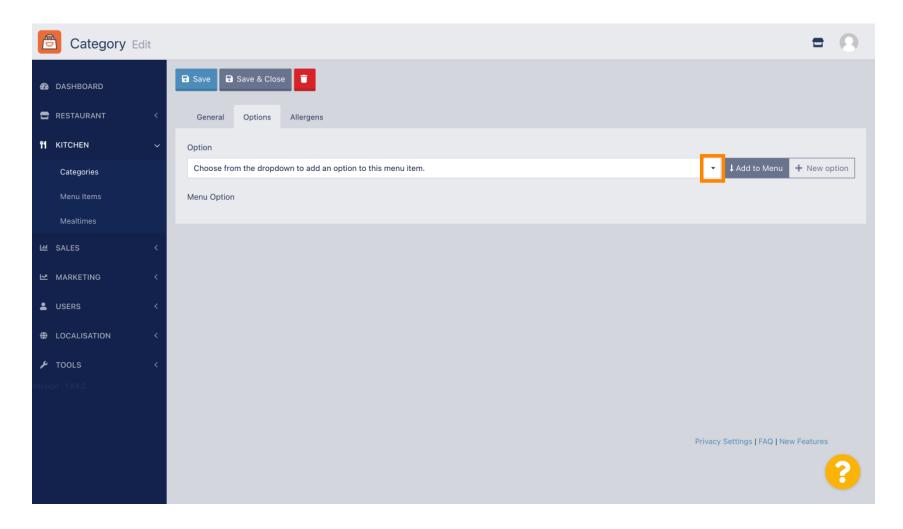

# Click Categories

Click on the pencil icon.

Click on the Options tab and open the drop down menu.

Select the predefined options or create a new one.

#### Click Add to Menu.

To edit menu option data, click on the menu option.

Here you can adjust the data. Click Save.

To create a new menu option, click on New option.

Enter your desired data and click Save.