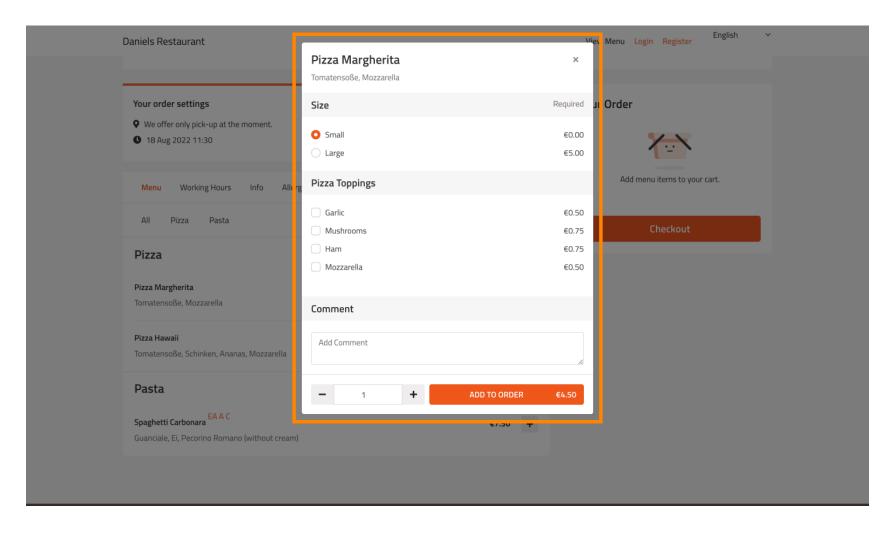

#### Click Save.

The menu options are now available in your DISH Order Webshop.

To add allergens, navigate to the tap Allergens and open the drop down menu.

Choose the allergens you need display in your DISH Order Webshop.