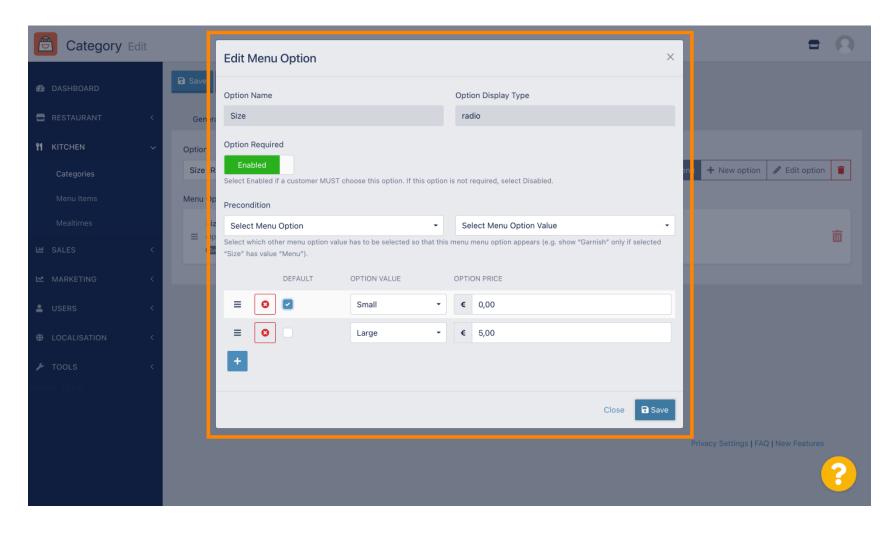

#### Click Add to Menu.

To edit menu option data, click on the menu option.

Here you can adjust the data. Click Save.

To create a new menu option, click on New option.

Enter your desired data and click Save.