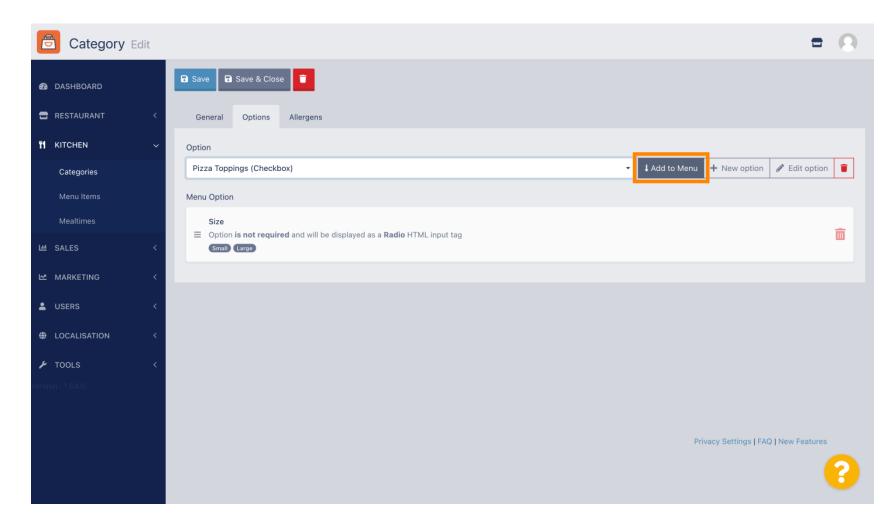

# Click Categories





Click on the pencil icon.





Click on the Options tab and open the drop down menu.





Select the predefined options or create a new one.





#### Click Add to Menu.





To edit menu option data, click on the menu option.





Here you can adjust the data. Click Save.





To create a new menu option, click on New option.





Enter your desired data and click Save.





To add the previous created menu option to the category, open the drop down menu and follow the next step.





Select the menu option.





# Click Add to Menu.





#### Click Save.





The menu options are now available in your DISH Order Webshop.





To add allergens, navigate to the tap Allergens and open the drop down menu.





Choose the allergens you need display in your DISH Order Webshop.





#### Click Add to Menu.





If you're finished, click Save.





The allergens are now available in your DISH Order Webshop.







That's it, you're done.







Scan to go to the interactive player