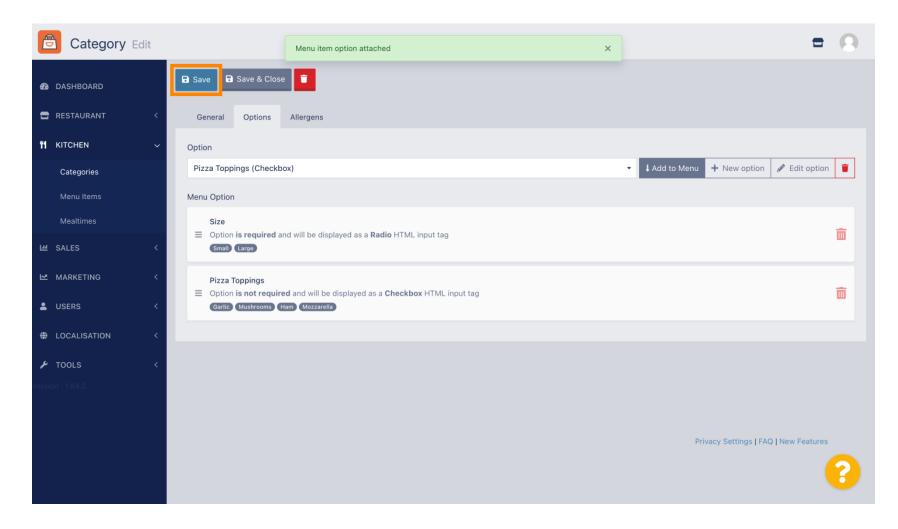

#### Click Save.

The menu options are now available in your DISH Order Webshop.

To add allergens, navigate to the tap Allergens and open the drop down menu.

Choose the allergens you need display in your DISH Order Webshop.