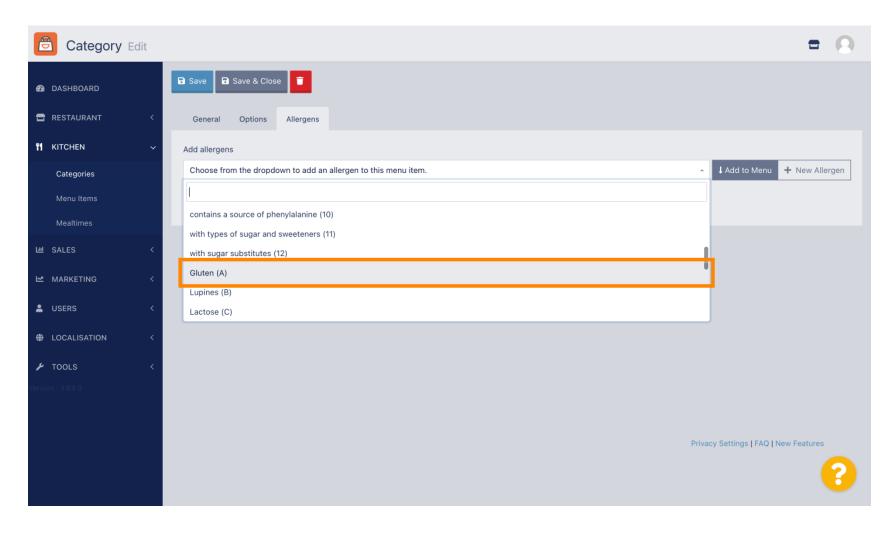

#### Click Save.

The menu options are now available in your DISH Order Webshop.

To add allergens, navigate to the tap Allergens and open the drop down menu.

Choose the allergens you need display in your DISH Order Webshop.