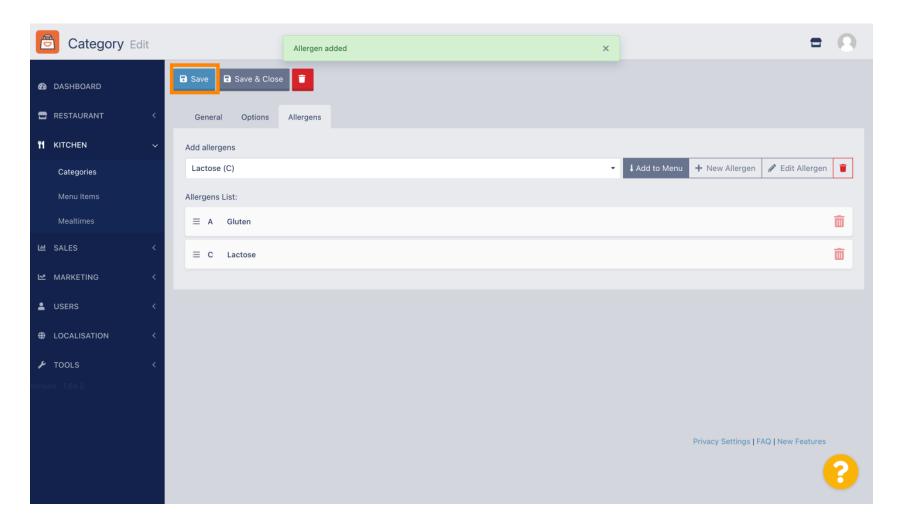

#### Click Add to Menu.

If you're finished, click Save.

The allergens are now available in your DISH Order Webshop.

That's it, you're done.

Scan to go to the interactive player