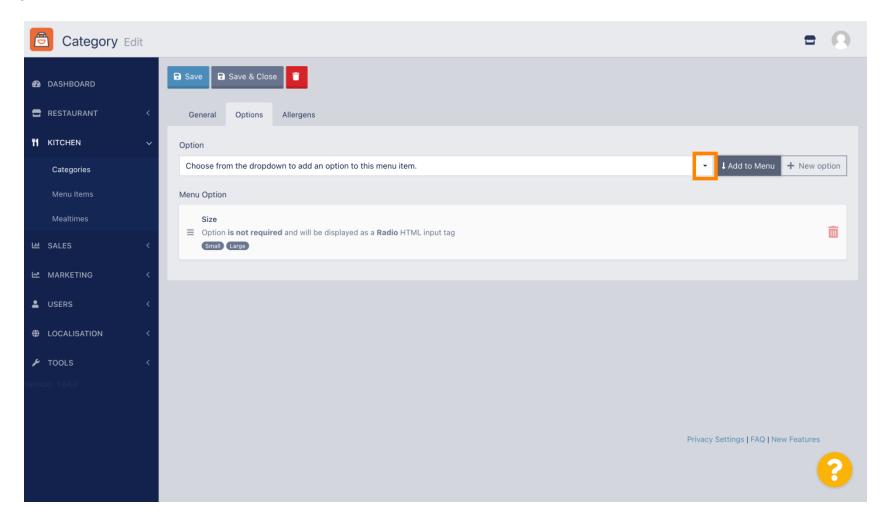

# Click Categories

Click on the pencil icon.

Click on the Options tab and open the drop down menu.

Select the predefined options or create a new one.

#### Click Add to Menu.

To edit menu option data, click on the menu option.

Here you can adjust the data. Click Save.

To create a new menu option, click on New option.

Enter your desired data and click Save.