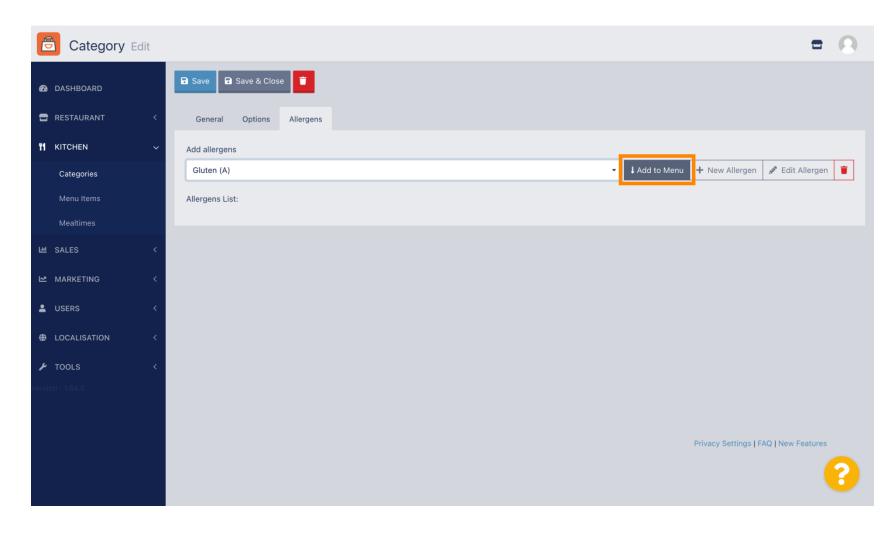

# Click Add to Menu.

#### Click Add to Menu.

If you're finished, click Save.

The allergens are now available in your DISH Order Webshop.

That's it, you're done.

Scan to go to the interactive player