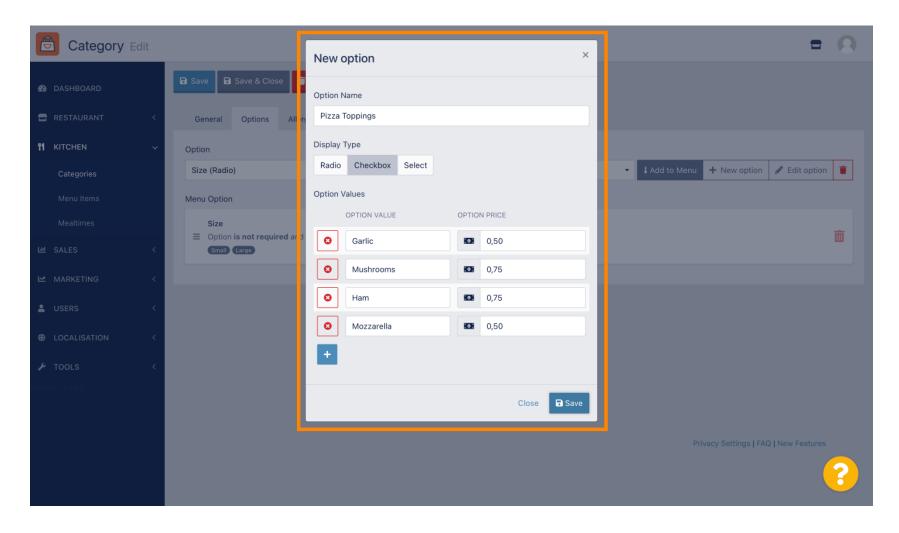

#### Click Add to Menu.

To edit menu option data, click on the menu option.

Here you can adjust the data. Click Save.

To create a new menu option, click on New option.

Enter your desired data and click Save.