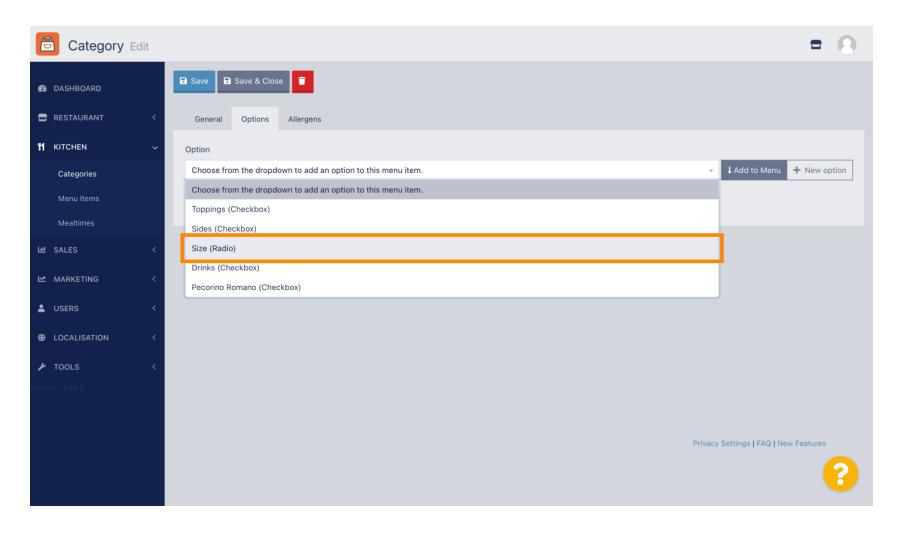

To add the previous created menu option to the category, open the drop down menu and follow the next step.

Select the menu option.

# Click Add to Menu.