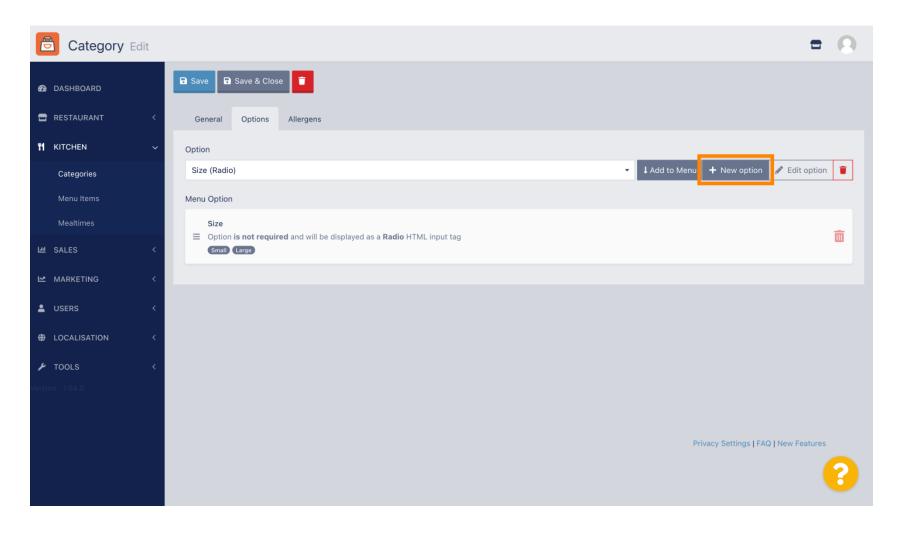

#### Click Add to Menu.

To edit menu option data, click on the menu option.

Here you can adjust the data. Click Save.

To create a new menu option, click on New option.

Enter your desired data and click Save.