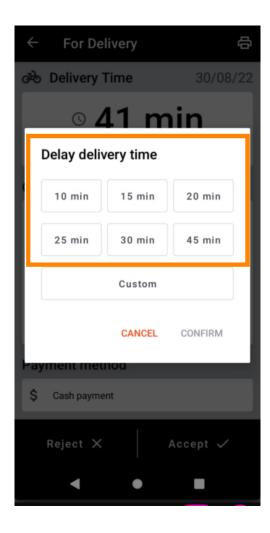

You can create an order printout manually by tapping on the printer icon.

To delay an order that you have not yet accepted, please tap Delay order and follow the steps.

• Enter your desired delivery or pick up time.