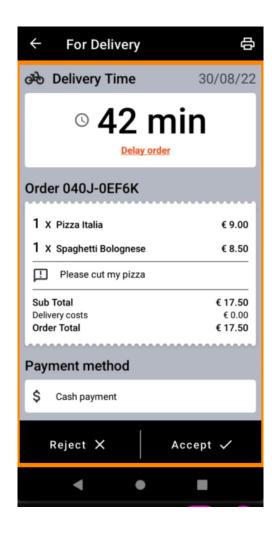

To mange an order, tap on it.

(i) Information regarding the order will now be displayed. Scroll down to see further information.

Now you can see information about the payment and the customer data.

Tap on Accept or Reject to react on the order.

You can create an order printout manually by tapping on the printer icon.

To delay an order that you have not yet accepted, please tap Delay order and follow the steps.

• Enter your desired delivery or pick up time.