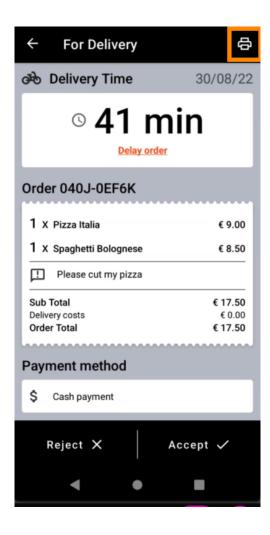

You can create an order printout manually by tapping on the printer icon.

To delay an order that you have not yet accepted, please tap Delay order and follow the steps.

• Enter your desired delivery or pick up time.

You can create an order printout manually by tapping on the printer icon.

Navigate back to the menu.

Tap Cancelled Orders.

You can easily filter the order overview with these buttons.

To see details of an order, tap on it.

(i) Information regarding the order will now be displayed. Scroll down to see further information.

Now you can see information about the payment and the customer data.

You can create an order printout manually by tapping on the printer icon.