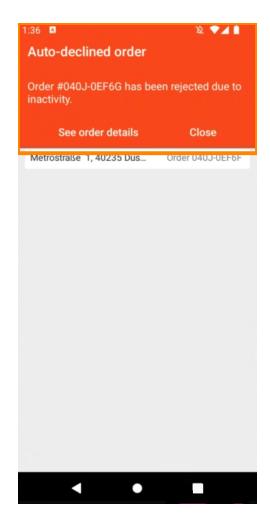

After a customer has placed an order in your DISH Order webshop, it appears in your terminal as an open order.

(i) If you do not accept or reject an order, the order will be automatically rejected within the preselected time period.