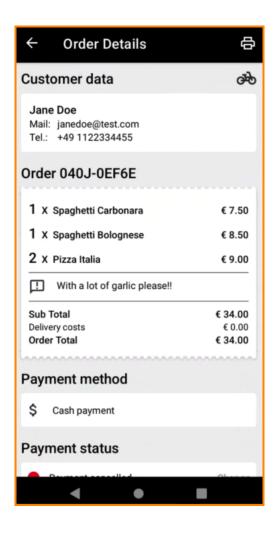

(i) Information regarding the order will now be displayed. Scroll down to see further information.

Now you can see information about the payment and the customer data.

You can create an order printout manually by tapping on the printer icon.