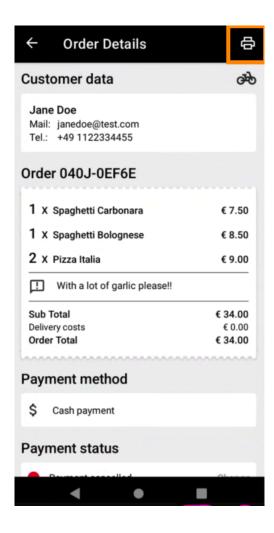

You can create an order printout manually by tapping on the printer icon.

To delay an order that you have not yet accepted, please tap Delay order and follow the steps.

• Enter your desired delivery or pick up time.

You can create an order printout manually by tapping on the printer icon.

Navigate back to the menu.

Tap Cancelled Orders.

You can easily filter the order overview with these buttons.

To see details of an order, tap on it.