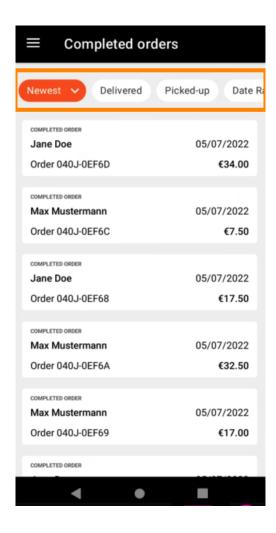

You can easily filter the order overview with these buttons.

To see details of an order, tap on it.

Information regarding the order will now be displayed. Scroll down to see further information.

Now you can see information about the payment and the customer data.