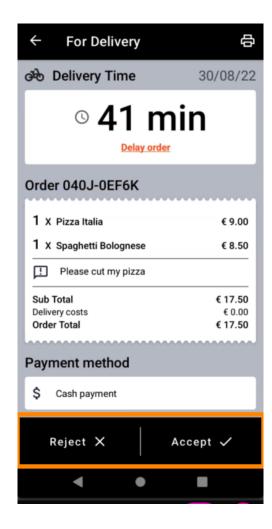

To mange an order, tap on it.

(i) Information regarding the order will now be displayed. Scroll down to see further information.

Now you can see information about the payment and the customer data.

Tap on Accept or Reject to react on the order.

You can easily filter the order overview with these buttons.

To see details of an order, tap on it.

Information regarding the order will now be displayed. Scroll down to see further information.

Now you can see information about the payment and the customer data.

(i) Information regarding the order will now be displayed. Scroll down to see further information.

Now you can see information about the payment and the customer data.

You can create an order printout manually by tapping on the printer icon.