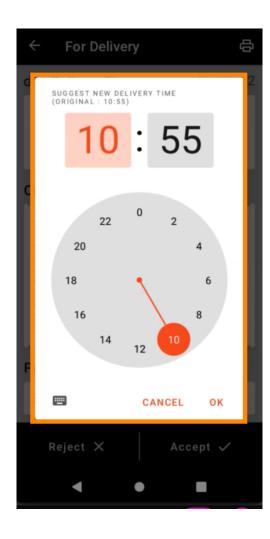

Tap on Custom to specify a different time.

• Enter your desired delivery or pickup time and tap OK.

Tap CONFIRM to apply the changes.

The order has been delayed and accepted automatically.

Tap Completed Orders.