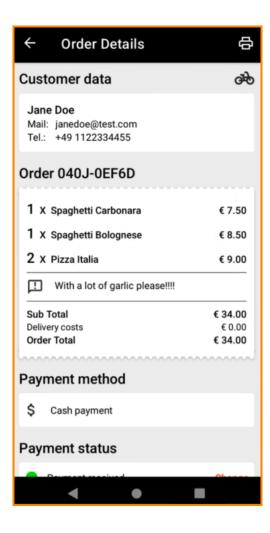

To mange an order, tap on it.

(i) Information regarding the order will now be displayed. Scroll down to see further information.

Now you can see information about the payment and the customer data.

Tap on Accept or Reject to react on the order.

You can easily filter the order overview with these buttons.

To see details of an order, tap on it.

Information regarding the order will now be displayed. Scroll down to see further information.

Now you can see information about the payment and the customer data.

(i) Information regarding the order will now be displayed. Scroll down to see further information.

Now you can see information about the payment and the customer data.

You can create an order printout manually by tapping on the printer icon.