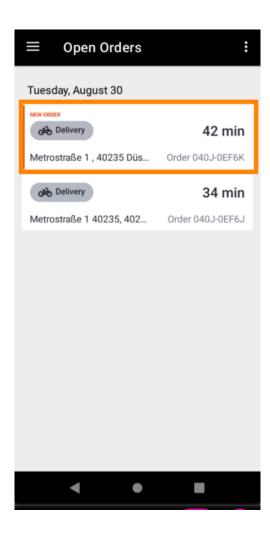

To mange an order, tap on it.

(i) Information regarding the order will now be displayed. Scroll down to see further information.

Now you can see information about the payment and the customer data.

Tap on Accept or Reject to react on the order.