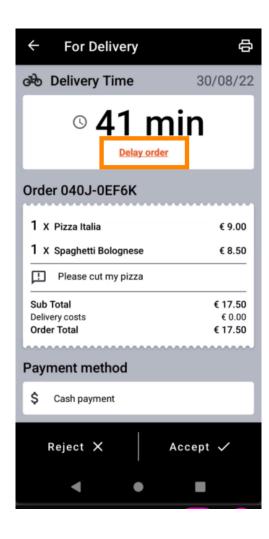

You can create an order printout manually by tapping on the printer icon.

To delay an order that you have not yet accepted, please tap Delay order and follow the steps.

• Enter your desired delivery or pick up time.