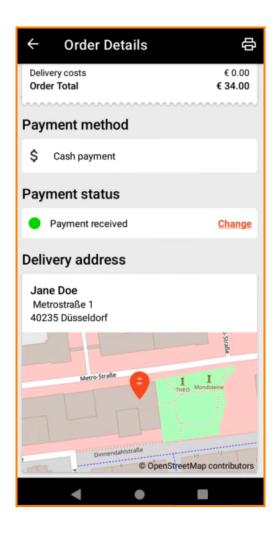

To mange an order, tap on it.

(i) Information regarding the order will now be displayed. Scroll down to see further information.

Now you can see information about the payment and the customer data.

Tap on Accept or Reject to react on the order.

You can easily filter the order overview with these buttons.

To see details of an order, tap on it.

Information regarding the order will now be displayed. Scroll down to see further information.

Now you can see information about the payment and the customer data.

(i) Information regarding the order will now be displayed. Scroll down to see further information.

Now you can see information about the payment and the customer data.

You can create an order printout manually by tapping on the printer icon.