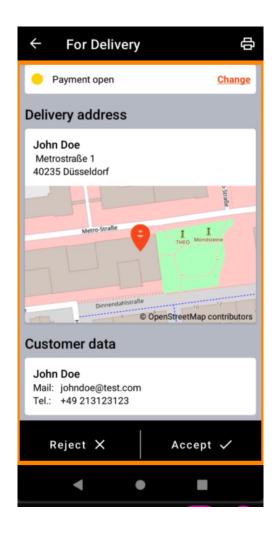

To mange an order, tap on it.

(i) Information regarding the order will now be displayed. Scroll down to see further information.

Now you can see information about the payment and the customer data.

Tap on Accept or Reject to react on the order.