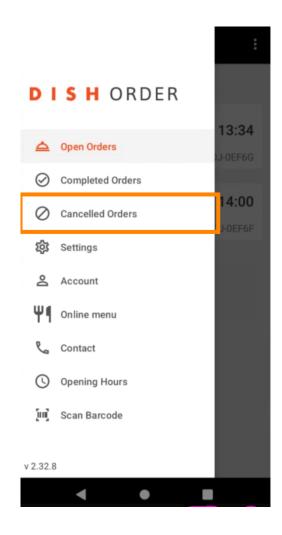

You can create an order printout manually by tapping on the printer icon.

Navigate back to the menu.

Tap Cancelled Orders.

You can easily filter the order overview with these buttons.

To see details of an order, tap on it.