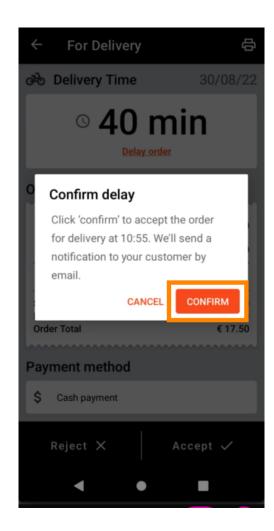

Tap on Custom to specify a different time.

• Enter your desired delivery or pickup time and tap OK.

Tap CONFIRM to apply the changes.

The order has been delayed and accepted automatically.

Tap Completed Orders.