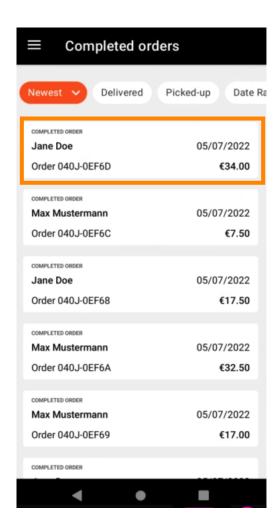

You can easily filter the order overview with these buttons.

To see details of an order, tap on it.

Information regarding the order will now be displayed. Scroll down to see further information.

Now you can see information about the payment and the customer data.