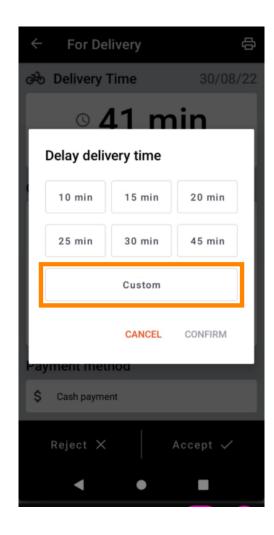

Tap on Custom to specify a different time.

• Enter your desired delivery or pickup time and tap OK.

Tap CONFIRM to apply the changes.

The order has been delayed and accepted automatically.

Tap Completed Orders.