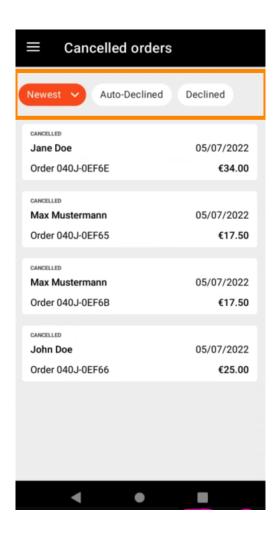

You can create an order printout manually by tapping on the printer icon.

Navigate back to the menu.

Tap Cancelled Orders.

You can easily filter the order overview with these buttons.

To see details of an order, tap on it.

You can easily filter the order overview with these buttons.

To see details of an order, tap on it.

Information regarding the order will now be displayed. Scroll down to see further information.

Now you can see information about the payment and the customer data.