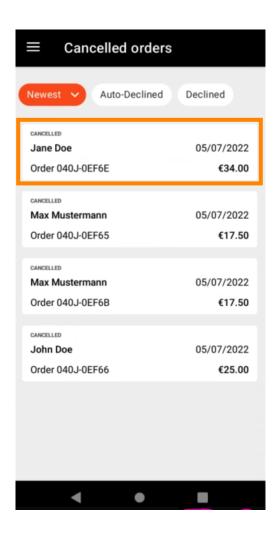

You can easily filter the order overview with these buttons.

To see details of an order, tap on it.

Information regarding the order will now be displayed. Scroll down to see further information.

Now you can see information about the payment and the customer data.