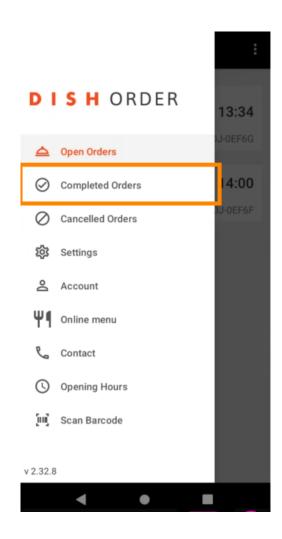

Tap on Custom to specify a different time.

• Enter your desired delivery or pickup time and tap OK.

Tap CONFIRM to apply the changes.

The order has been delayed and accepted automatically.

Tap Completed Orders.