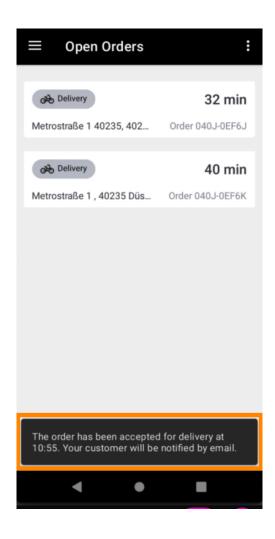

Tap on Custom to specify a different time.

• Enter your desired delivery or pickup time and tap OK.

Tap CONFIRM to apply the changes.

The order has been delayed and accepted automatically.

Tap Completed Orders.