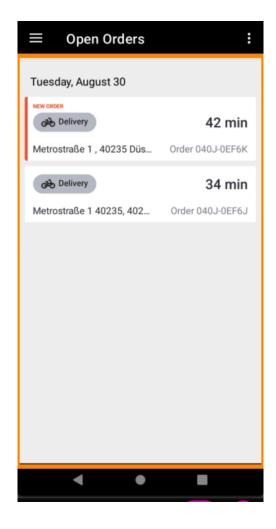

After a customer has placed an order in your DISH Order webshop, it appears in your terminal as an open order.

(i) If you do not accept or reject an order, the order will be automatically rejected within the preselected time period.