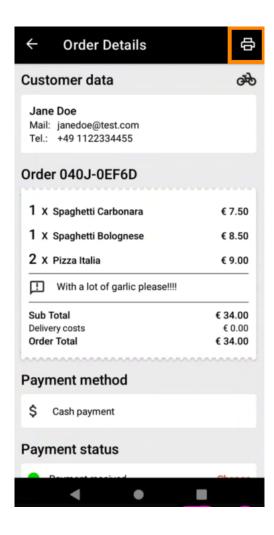

You can create an order printout manually by tapping on the printer icon.

To delay an order that you have not yet accepted, please tap Delay order and follow the steps.

• Enter your desired delivery or pick up time.

You can create an order printout manually by tapping on the printer icon.

Navigate back to the menu.

Tap Cancelled Orders.

You can easily filter the order overview with these buttons.

To see details of an order, tap on it.

(i) Information regarding the order will now be displayed. Scroll down to see further information.

Now you can see information about the payment and the customer data.

You can create an order printout manually by tapping on the printer icon.