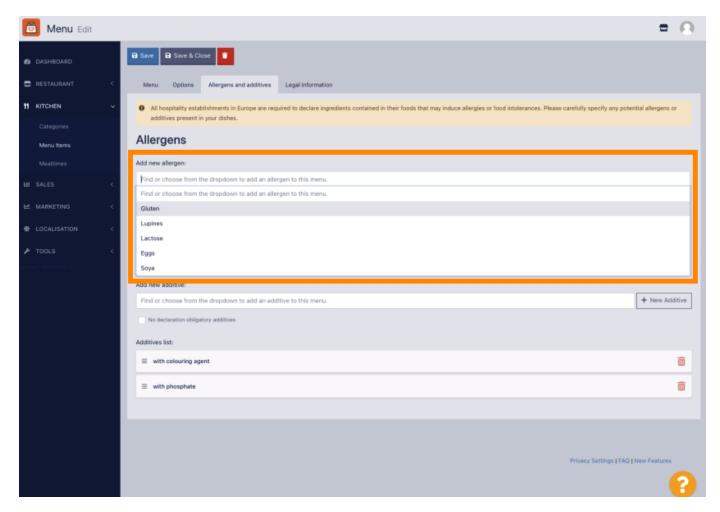

In the Allergens section, click the text box and a drop-down menu with predefined allergens will open. In the case you don't need to add any allergens, please enable the checkbox No declaration obligatory allergens.