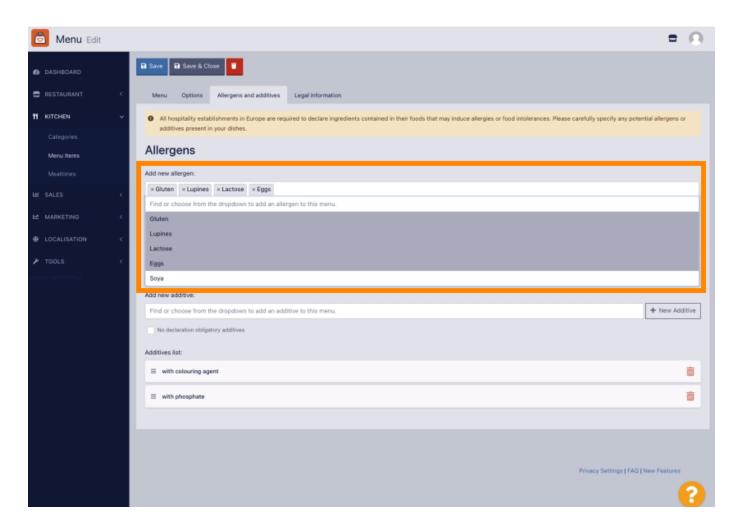

Please select all relevant allergens.

In this section you can add or remove additives to your menu item. In the case you don't need to add any additives, please enable the checkbox No declaration obligatory additives.