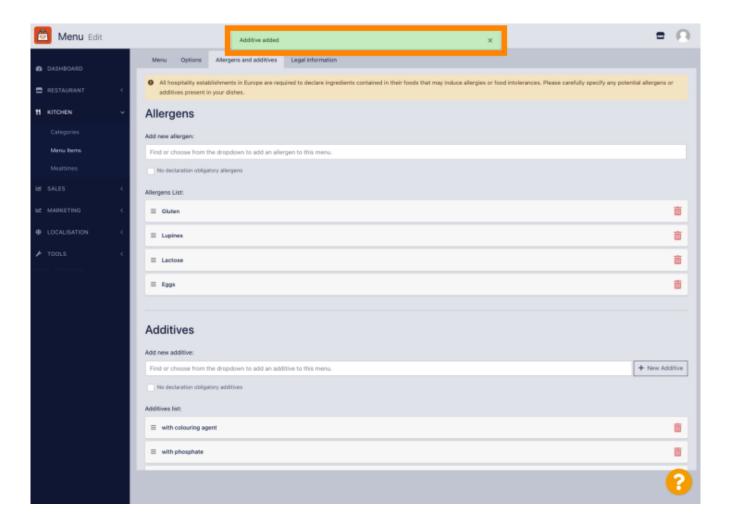

In the case there is no predefined allergen matching, please click New Additive to create a new one.

Enter Additive Name.

Click Save & Add To Menu.

The Additive has been created successfully.

Click in the text box and a drop-down menu with predefined Additives will open. Please select all relevant allergens.