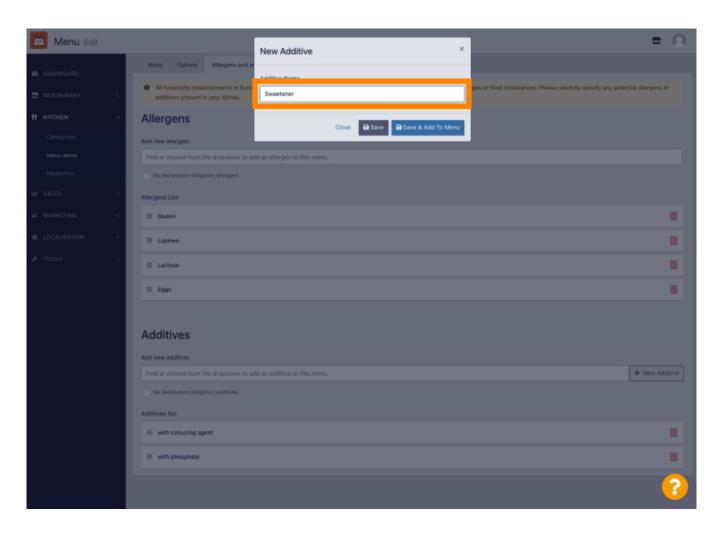

In the case there is no predefined allergen matching, please click New Additive to create a new one.

Enter Additive Name.

Click Save & Add To Menu.

The Additive has been created successfully.

Click in the text box and a drop-down menu with predefined Additives will open. Please select all relevant allergens.