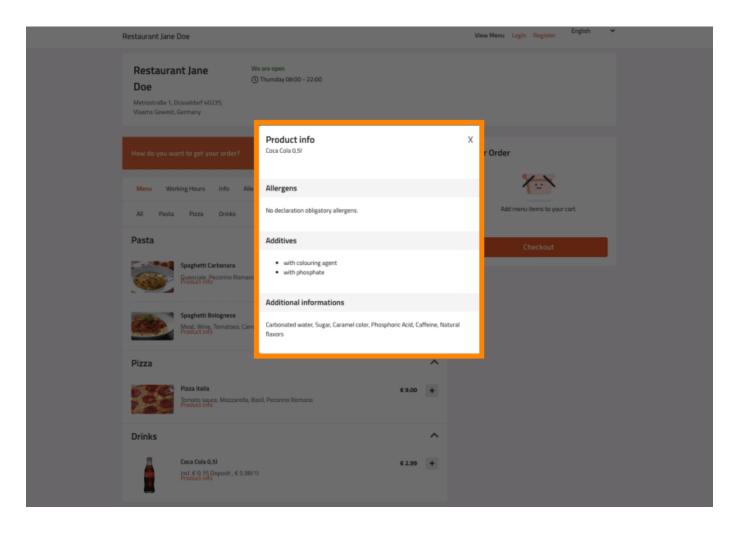

In the Allergens section, click the text box and a drop-down menu with predefined allergens will open. In the case you don't need to add any allergens, please enable the checkbox No declaration obligatory allergens.

Please select all relevant allergens.

In this section you can add or remove additives to your menu item. In the case you don't need to add any additives, please enable the checkbox No declaration obligatory additives.