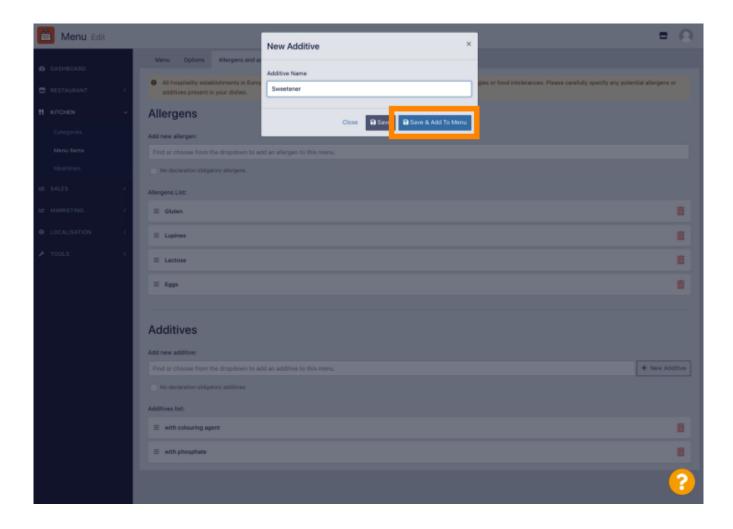

In the case there is no predefined allergen matching, please click New Additive to create a new one.

Enter Additive Name.

Click Save & Add To Menu.

The Additive has been created successfully.

Click in the text box and a drop-down menu with predefined Additives will open. Please select all relevant allergens.