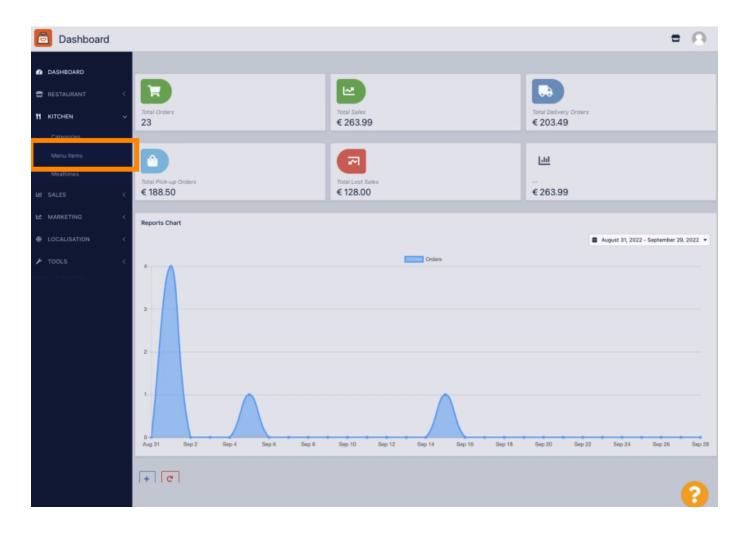

#### Click KITCHEN -> Menu Items.

Click the pencil icon of the menu item you want to adjust.

Navigate to the tab Allergens and additives.

This page enables you to add or remove menu item information including allergens and additives.