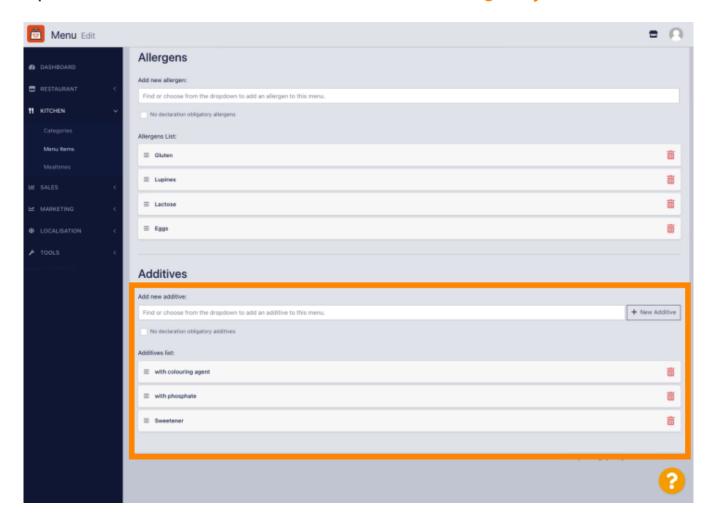

Please select all relevant allergens.

In this section you can add or remove additives to your menu item. In the case you don't need to add any additives, please enable the checkbox No declaration obligatory additives.

In the case there is no predefined allergen matching, please click New Additive to create a new one.

Enter Additive Name.

Click Save & Add To Menu.

The Additive has been created successfully.

Click in the text box and a drop-down menu with predefined Additives will open. Please select all relevant allergens.