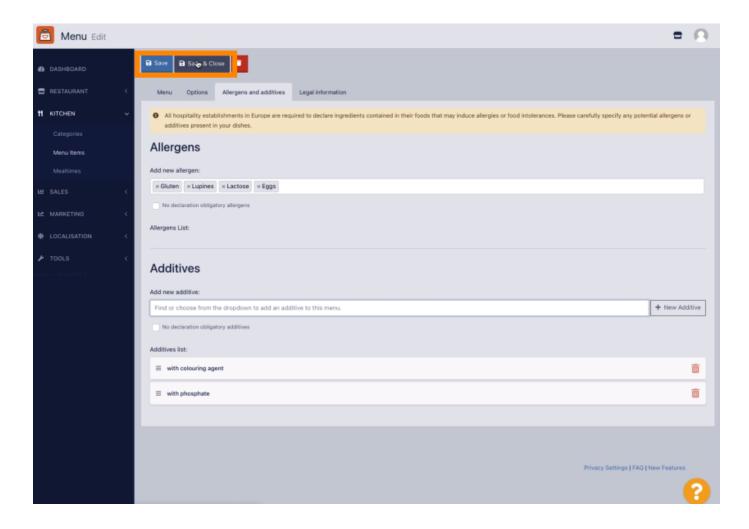

Please click Save or Save & Close to apply the changes.

The changes have been updated successfully.

That's it, you're done!

Scan to go to the interactive player