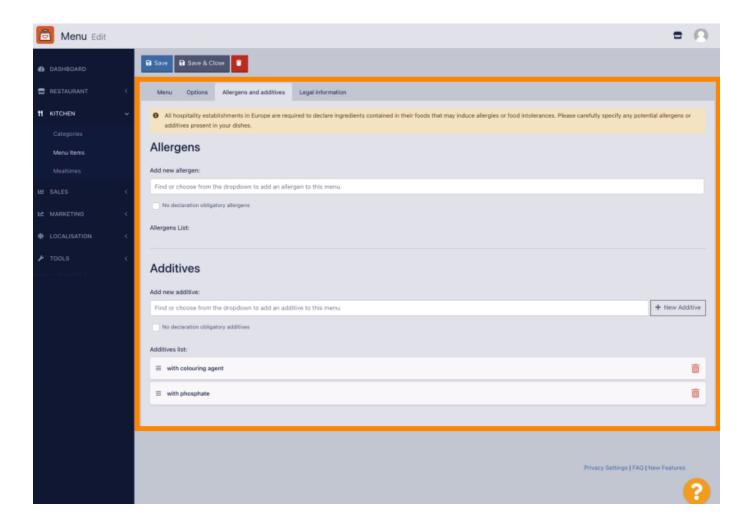

To set up or edit allergen or additive information, please navigate to the Admin Panel.

#### Click KITCHEN -> Menu Items.

Click the pencil icon of the menu item you want to adjust.

Navigate to the tab Allergens and additives.

This page enables you to add or remove menu item information including allergens and additives.

In the Allergens section, click the text box and a drop-down menu with predefined allergens will open. In the case you don't need to add any allergens, please enable the checkbox No declaration obligatory allergens.

Please select all relevant allergens.

In this section you can add or remove additives to your menu item. In the case you don't need to add any additives, please enable the checkbox No declaration obligatory additives.