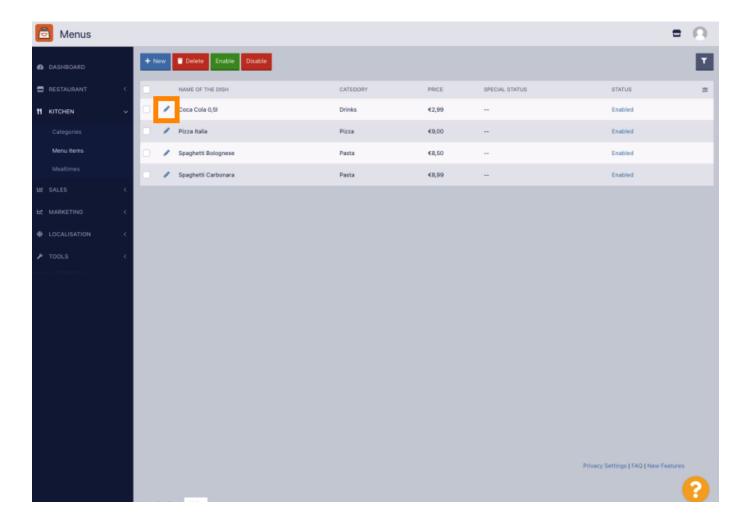

#### Click KITCHEN -> Menu Items.

Click the pencil icon of the menu item you want to adjust.

Navigate to the tab Allergens and additives.

This page enables you to add or remove menu item information including allergens and additives.