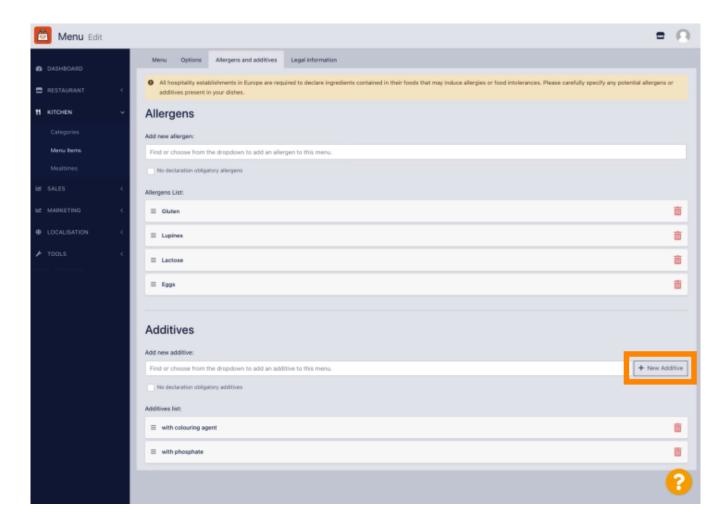

In the Allergens section, click the text box and a drop-down menu with predefined allergens will open. In the case you don't need to add any allergens, please enable the checkbox No declaration obligatory allergens.

Please select all relevant allergens.

In this section you can add or remove additives to your menu item. In the case you don't need to add any additives, please enable the checkbox No declaration obligatory additives.