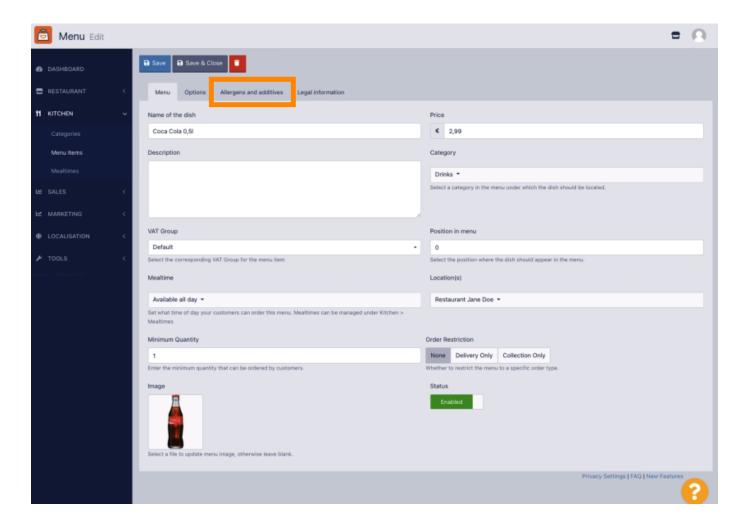

#### Click KITCHEN -> Menu Items.

Click the pencil icon of the menu item you want to adjust.

Navigate to the tab Allergens and additives.

This page enables you to add or remove menu item information including allergens and additives.