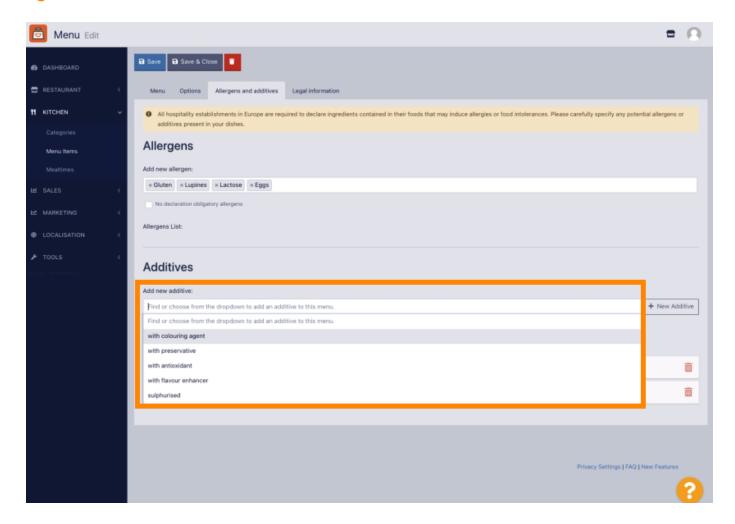

Please select all relevant allergens.

In this section you can add or remove additives to your menu item. In the case you don't need to add any additives, please enable the checkbox No declaration obligatory additives.

In the case there is no predefined allergen matching, please click New Additive to create a new one.

Enter Additive Name.

Click Save & Add To Menu.

The Additive has been created successfully.

Click in the text box and a drop-down menu with predefined Additives will open. Please select all relevant allergens.