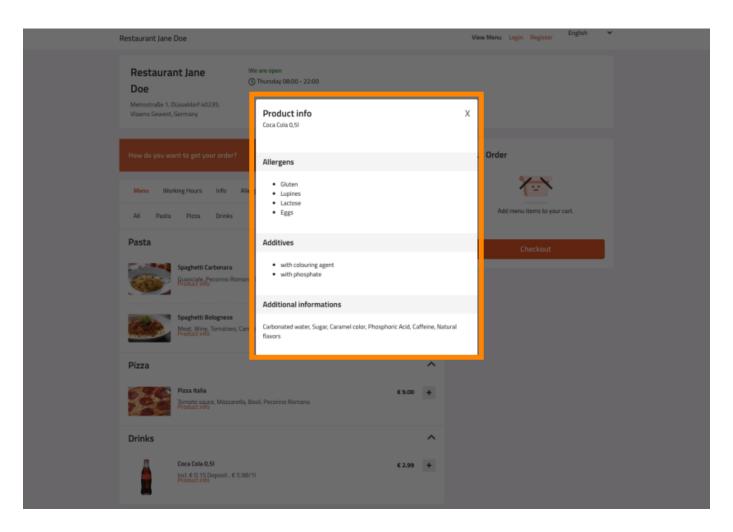

To set up or edit allergen or additive information, please navigate to the Admin Panel.

In the Allergens section, click the text box and a drop-down menu with predefined allergens will open. In the case you don't need to add any allergens, please enable the checkbox No declaration obligatory allergens.

Please select all relevant allergens.

In this section you can add or remove additives to your menu item. In the case you don't need to add any additives, please enable the checkbox No declaration obligatory additives.