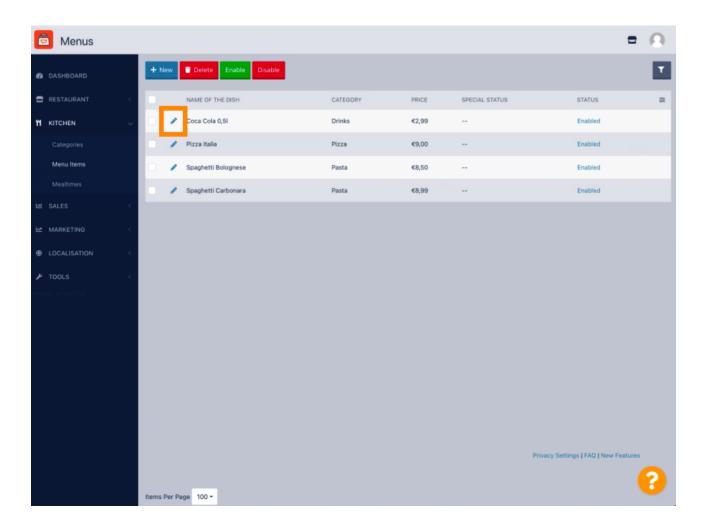

## Click Menu Items under KITCHEN.

• To edit your desired menu item, click on the pencil icon.

Under the Menu tab, you can edit general information about the menu items such as name, price, description, category, VAT Group etc.