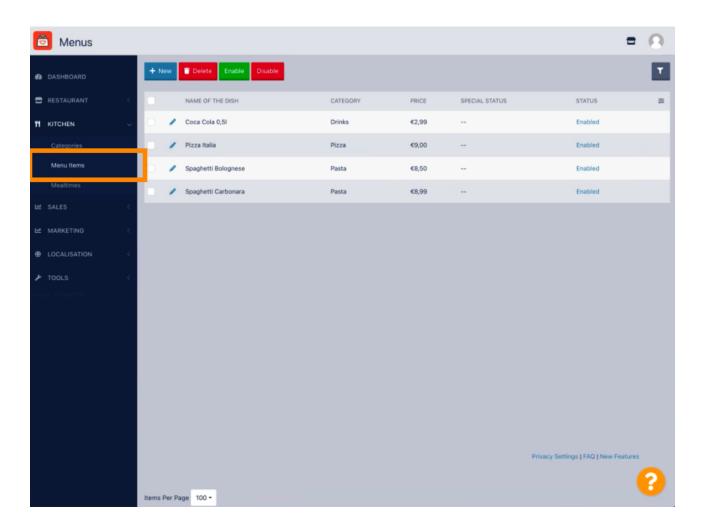

## Click Menu Items under KITCHEN.

• To edit your desired menu item, click on the pencil icon.

Under the Menu tab, you can edit general information about the menu items such as name, price, description, category, VAT Group etc.