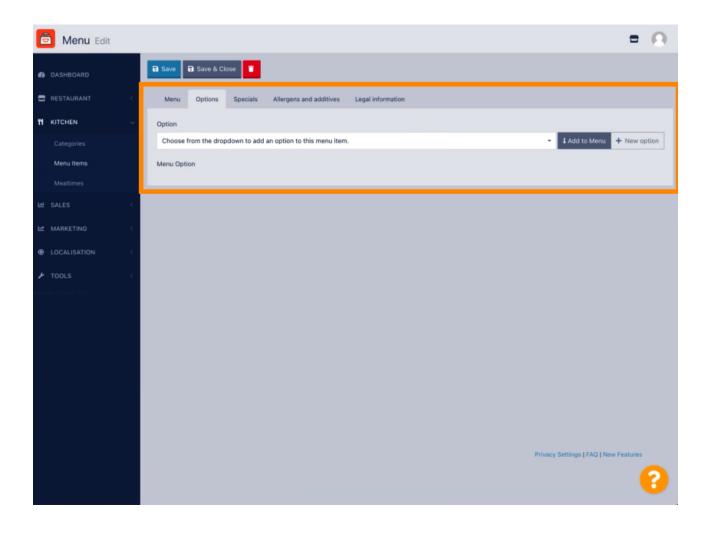

Under the Option tab, you can add and edit options to your menu item e.g. pizza toppings.

Under the Specials tab, you can add or edit a discount to your menu item. You can choose between fixed amount or percentage.